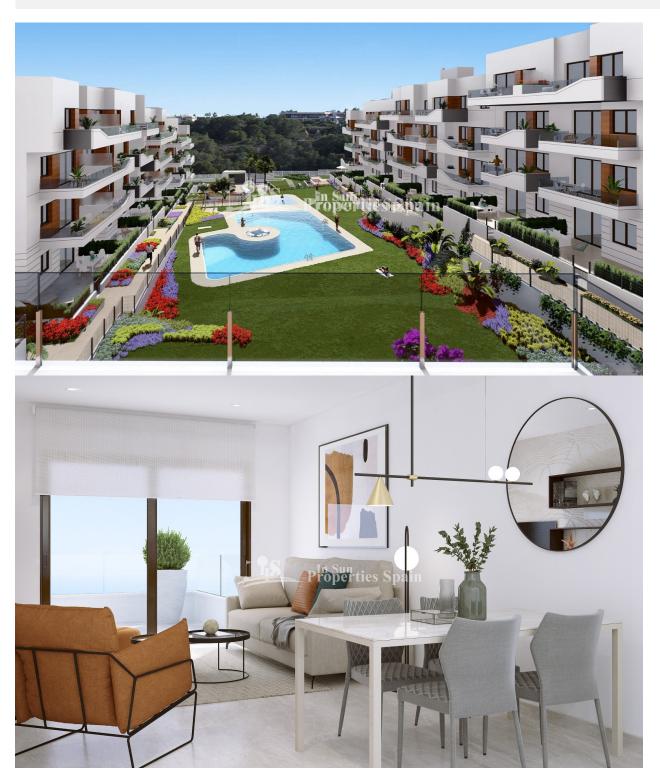

## **DESCRIPCION**

KEY READY!! FANTASTIC COMPLEX RESIDENTIAL OF NEW BUILD APARTMENTS PENTHOUSE IN VILLAMARTIN ORIHUELA COSTA with communal pool. This 74m2 penthouse apartment consists of 2 bedrooms, 2 bathrooms, an open plan kitchen with living room, a 11,90 m2 private terrace and a 43,60m2 solarium. The communal areas are approximately 3.300 m2 and have WIFI, 2 swimming pools, a Jacuzzi and 2 Petangue courts. This residential consists of 94 apartments and is located in Las Filipinas which is in the area of Villamartin Golf on the Orihuela Costa and has been designed to meet the needs of those looking for a Mediterranean lifestyle in a quiet but well established area close to the sea and all amenities. Villamartin was built around one of the most prestigious golf courses on the Costa Blanca "Villamartín Golf Club" and is home to a cosmopolitan and International with one of the healthiest climates in the world. Just a short distance away you can find four other golf courses such as Las Ramblas, Campoamor, Las Colinas and La Finca. It is also home to some of the best blue flag beaches in the region like La Zenia, Cabo Roig and Campoamor only 5km drive away. The area offers such a wide range of services including weekly markets, the renowned high standard international school "El Limonar" and the famous "La Zenia Boulevard" centre, the largest of its kind in southern Spain! Situated close to many commercial centres including the well know Villamartin Plaza and La Fuente Centre along with many restaurants, fashion shops, supermarkets, banks, pharmacies and much more that you really are spoilt for choice. The area is not just a golfer's paradise you can find a large range of activities and entertainment for all the family to enjoy, so, whether you are looking for a holiday home, a Golf property or a permanent residence, this development offers everything you could possibly need! The complex is located only 40 minutes from Alicante Airport and 1 hour from Murcia (Corvera) Airport.