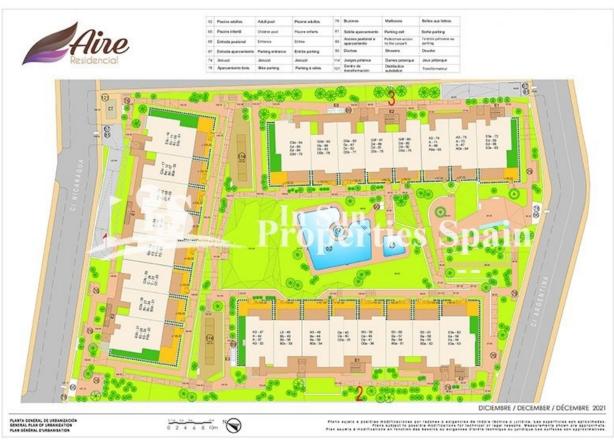

## **DESCRIPCION**

KEY READY!! FANTASTIC COMPLEX RESIDENTIAL OF NEW BUILD APARTMENTS PENTHOUSE IN VILLAMARTIN ORIHUELA COSTA with communal pool. This 74m2 penthouse apartment consists of 2 bedrooms, 2 bathrooms, an open plan kitchen with living room, a 11,90 m2 private terrace and a 43,60m2 solarium. The communal areas are approximately 3.300 m2 and have WIFI, 2 swimming pools, a Jacuzzi and 2 Petangue courts. This residential consists of 94 apartments and is located in Las Filipinas which is in the area of Villamartin Golf on the Orihuela Costa and has been designed to meet the needs of those looking for a Mediterranean lifestyle in a quiet but well established area close to the sea and all amenities. Villamartin was built around one of the most prestigious golf courses on the Costa Blanca "Villamartín Golf Club" and is home to a cosmopolitan and International with one of the healthiest climates in the world. Just a short distance away you can find four other golf courses such as Las Ramblas, Campoamor, Las Colinas and La Finca. It is also home to some of the best blue flag beaches in the region like La Zenia, Cabo Roig and Campoamor only 5km drive away. The area offers such a wide range of services including weekly markets, the renowned high standard international school "El Limonar" and the famous "La Zenia Boulevard" centre, the largest of its kind in southern Spain! Situated close to many commercial centres including the well know Villamartin Plaza and La Fuente Centre along with many restaurants, fashion shops, supermarkets, banks, pharmacies and much more that you really are spoilt for choice. The area is not just a golfer's paradise you can find a large range of activities and entertainment for all the family to enjoy, so, whether you are looking for a holiday home, a Golf property or a permanent residence, this development offers everything you could possibly need! The complex is located only 40 minutes from Alicante Airport and 1 hour from Murcia (Corvera) Airport.