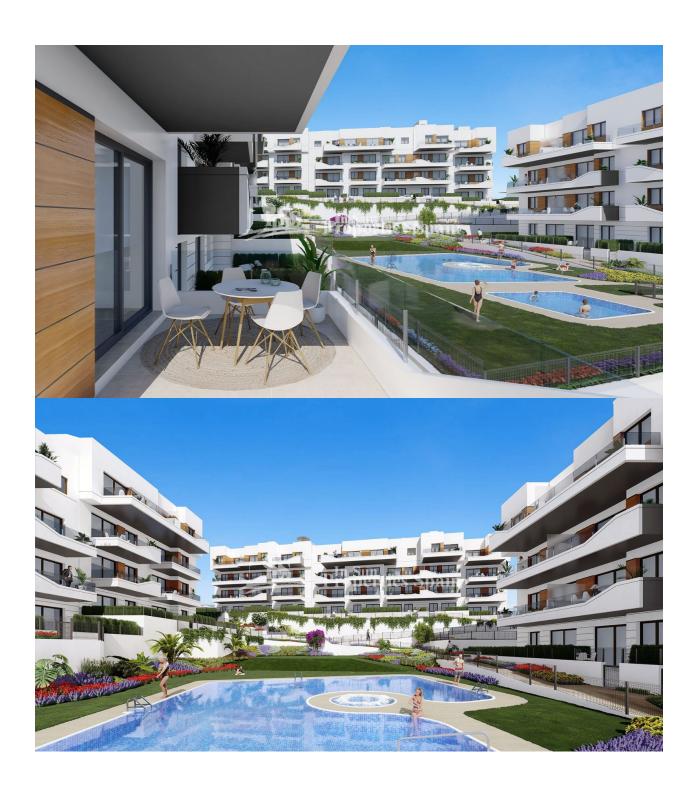

## **DESCRIPCION**

KEY READY!! FANTASTIC COMPLEX RESIDENTIAL OF NEW BUILD APARTMENTS PENTHOUSE IN VILLAMARTIN ORIHUELA COSTA with communal pool. This 74m2 penthouse apartment consists of 2 bedrooms, 2 bathrooms, an open plan kitchen with living room, a 11,90 m2 private terrace and a 43,60m2 solarium. The communal areas are approximately 3.300 m2 and have WIFI, 2 swimming pools, a Jacuzzi and 2 Petangue courts. This residential consists of 94 apartments and is located in Las Filipinas which is in the area of Villamartin Golf on the Orihuela Costa and has been designed to meet the needs of those looking for a Mediterranean lifestyle in a quiet but well established area close to the sea and all amenities. Villamartin was built around one of the most prestigious golf courses on the Costa Blanca "Villamartín Golf Club" and is home to a cosmopolitan and International with one of the healthiest climates in the world. Just a short distance away you can find four other golf courses such as Las Ramblas, Campoamor, Las Colinas and La Finca. It is also home to some of the best blue flag beaches in the region like La Zenia, Cabo Roig and Campoamor only 5km drive away. The area offers such a wide range of services including weekly markets, the renowned high standard international school "El Limonar" and the famous "La Zenia Boulevard" centre, the largest of its kind in southern Spain! Situated close to many commercial centres including the well know Villamartin Plaza and La Fuente Centre along with many restaurants, fashion shops, supermarkets, banks, pharmacies and much more that you really are spoilt for choice. The area is not just a golfer's paradise you can find a large range of activities and entertainment for all the family to enjoy, so, whether you are looking for a holiday home, a Golf property or a permanent residence, this development offers everything you could possibly need! The complex is located only 40 minutes from Alicante Airport and 1 hour from Murcia (Corvera) Airport.