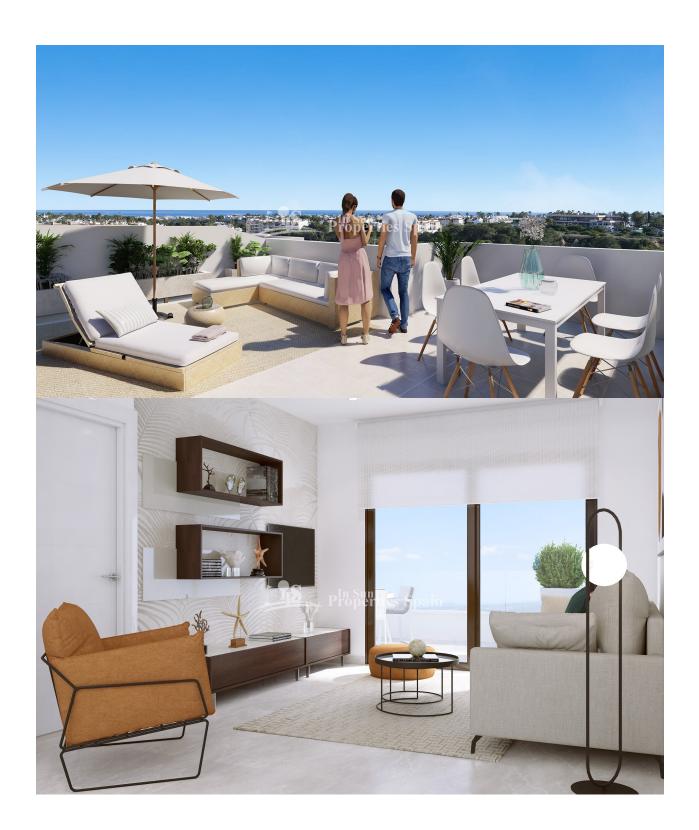

## **DESCRIPCION**

KEY READY!! FANTASTIC COMPLEX RESIDENTIAL OF NEW BUILD APARTMENTS PENTHOUSE IN VILLAMARTIN ORIHUELA COSTA with communal pool. This 74m2 penthouse apartment consists of 2 bedrooms, 2 bathrooms, an open plan kitchen with living room, a 11,90 m2 private terrace and a 43,60m2 solarium. The communal areas are approximately 3.300 m2 and have WIFI, 2 swimming pools, a Jacuzzi and 2 Petangue courts. This residential consists of 94 apartments and is located in Las Filipinas which is in the area of Villamartin Golf on the Orihuela Costa and has been designed to meet the needs of those looking for a Mediterranean lifestyle in a quiet but well established area close to the sea and all amenities. Villamartin was built around one of the most prestigious golf courses on the Costa Blanca "Villamartín Golf Club" and is home to a cosmopolitan and International with one of the healthiest climates in the world. Just a short distance away you can find four other golf courses such as Las Ramblas, Campoamor, Las Colinas and La Finca. It is also home to some of the best blue flag beaches in the region like La Zenia, Cabo Roig and Campoamor only 5km drive away. The area offers such a wide range of services including weekly markets, the renowned high standard international school "El Limonar" and the famous "La Zenia Boulevard" centre, the largest of its kind in southern Spain! Situated close to many commercial centres including the well know Villamartin Plaza and La Fuente Centre along with many restaurants, fashion shops, supermarkets, banks, pharmacies and much more that you really are spoilt for choice. The area is not just a golfer's paradise you can find a large range of activities and entertainment for all the family to enjoy, so, whether you are looking for a holiday home, a Golf property or a permanent residence, this development offers everything you could possibly need! The complex is located only 40 minutes from Alicante Airport and 1 hour from Murcia (Corvera) Airport.