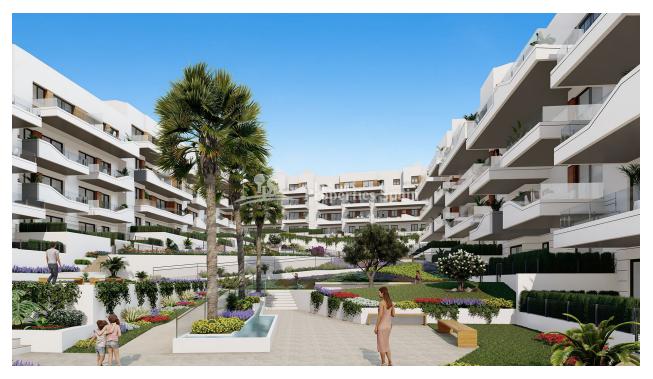

## **DESCRIPCION**

KEY READY!! FANTASTIC COMPLEX RESIDENTIAL OF NEW BUILD APARTMENTS PENTHOUSE IN VILLAMARTIN ORIHUELA COSTA with communal pool. This 74m2 penthouse apartment consists of 2 bedrooms, 2 bathrooms, an open plan kitchen with living room, a 11,90 m2 private terrace and a 43,60m2 solarium. The communal areas are approximately 3.300 m2 and have WIFI, 2 swimming pools, a Jacuzzi and 2 Petangue courts. This residential consists of 94 apartments and is located in Las Filipinas which is in the area of Villamartin Golf on the Orihuela Costa and has been designed to meet the needs of those looking for a Mediterranean lifestyle in a quiet but well established area close to the sea and all amenities. Villamartin was built around one of the most prestigious golf courses on the Costa Blanca "Villamartín Golf Club" and is home to a cosmopolitan and International with one of the healthiest climates in the world. Just a short distance away you can find four other golf courses such as Las Ramblas, Campoamor, Las Colinas and La Finca. It is also home to some of the best blue flag beaches in the region like La Zenia, Cabo Roig and Campoamor only 5km drive away. The area offers such a wide range of services including weekly markets, the renowned high standard international school "El Limonar" and the famous "La Zenia Boulevard" centre, the largest of its kind in southern Spain! Situated close to many commercial centres including the well know Villamartin Plaza and La Fuente Centre along with many restaurants, fashion shops, supermarkets, banks, pharmacies and much more that you really are spoilt for choice. The area is not just a golfer's paradise you can find a large range of activities and entertainment for all the family to enjoy, so, whether you are looking for a holiday home, a Golf property or a permanent residence, this development offers everything you could possibly need! The complex is located only 40 minutes from Alicante Airport and 1 hour from Murcia (Corvera) Airport.