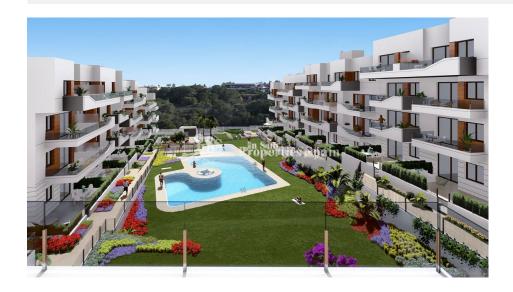

## **DESCRIPCION**

KEY READY!! FANTASTIC COMPLEX RESIDENTIAL OF NEW BUILD APARTMENTS PENTHOUSE IN VILLAMARTIN ORIHUELA COSTA with communal pool. This 74m2 penthouse apartment consists of 2 bedrooms, 2 bathrooms, an open plan kitchen with living room, a 11,90 m2 private terrace and a 43,60m2 solarium. The communal areas are approximately 3.300 m2 and have WIFI, 2 swimming pools, a Jacuzzi and 2 Petangue courts. This residential consists of 94 apartments and is located in Las Filipinas which is in the area of Villamartin Golf on the Orihuela Costa and has been designed to meet the needs of those looking for a Mediterranean lifestyle in a quiet but well established area close to the sea and all amenities. Villamartin was built around one of the most prestigious golf courses on the Costa Blanca "Villamartín Golf Club" and is home to a cosmopolitan and International with one of the healthiest climates in the world. Just a short distance away you can find four other golf courses such as Las Ramblas, Campoamor, Las Colinas and La Finca. It is also home to some of the best blue flag beaches in the region like La Zenia, Cabo Roig and Campoamor only 5km drive away. The area offers such a wide range of services including weekly markets, the renowned high standard international school "El Limonar" and the famous "La Zenia Boulevard" centre, the largest of its kind in southern Spain! Situated close to many commercial centres including the well know Villamartin Plaza and La Fuente Centre along with many restaurants, fashion shops, supermarkets, banks, pharmacies and much more that you really are spoilt for choice. The area is not just a golfer's paradise you can find a large range of activities and entertainment for all the family to enjoy, so, whether you are looking for a holiday home, a Golf property or a permanent residence, this development offers everything you could possibly need! The complex is located only 40 minutes from Alicante Airport and 1 hour from Murcia (Corvera) Airport.