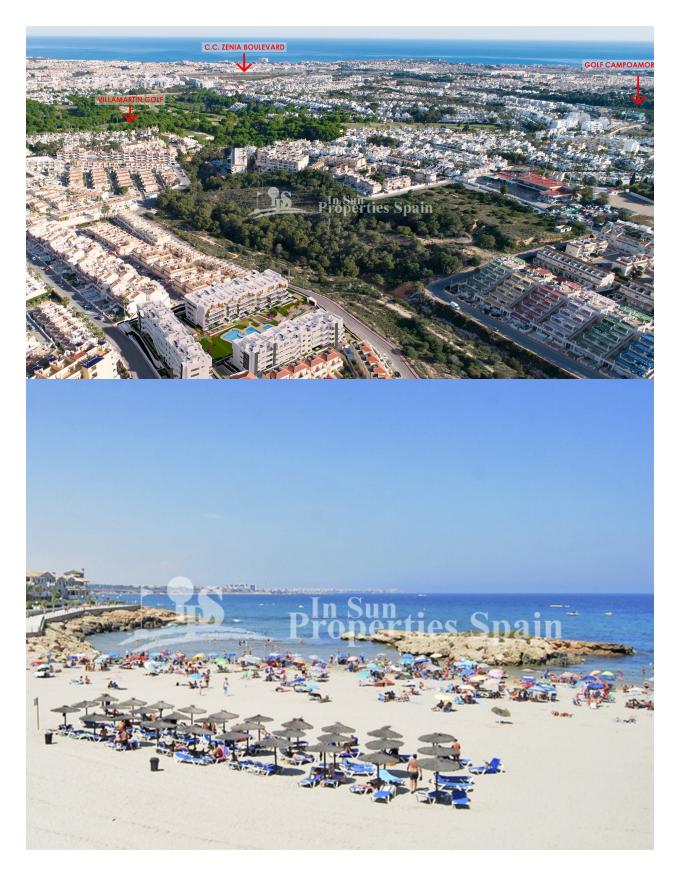

## **DESCRIPCION**

KEY READY!! FANTASTIC COMPLEX RESIDENTIAL OF NEW BUILD APARTMENTS PENTHOUSE IN VILLAMARTIN ORIHUELA COSTA with communal pool. This 74m2 penthouse apartment consists of 2 bedrooms, 2 bathrooms, an open plan kitchen with living room, a 11,90 m2 private terrace and a 43,60m2 solarium. The communal areas are approximately 3.300 m2 and have WIFI, 2 swimming pools, a Jacuzzi and 2 Petangue courts. This residential consists of 94 apartments and is located in Las Filipinas which is in the area of Villamartin Golf on the Orihuela Costa and has been designed to meet the needs of those looking for a Mediterranean lifestyle in a quiet but well established area close to the sea and all amenities. Villamartin was built around one of the most prestigious golf courses on the Costa Blanca "Villamartín Golf Club" and is home to a cosmopolitan and International with one of the healthiest climates in the world. Just a short distance away you can find four other golf courses such as Las Ramblas, Campoamor, Las Colinas and La Finca. It is also home to some of the best blue flag beaches in the region like La Zenia, Cabo Roig and Campoamor only 5km drive away. The area offers such a wide range of services including weekly markets, the renowned high standard international school "El Limonar" and the famous "La Zenia Boulevard" centre, the largest of its kind in southern Spain! Situated close to many commercial centres including the well know Villamartin Plaza and La Fuente Centre along with many restaurants, fashion shops, supermarkets, banks, pharmacies and much more that you really are spoilt for choice. The area is not just a golfer's paradise you can find a large range of activities and entertainment for all the family to enjoy, so, whether you are looking for a holiday home, a Golf property or a permanent residence, this development offers everything you could possibly need! The complex is located only 40 minutes from Alicante Airport and 1 hour from Murcia (Corvera) Airport.