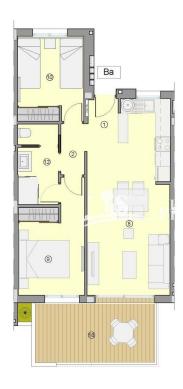

• Jardín comunitario

|                      | nº SUPERFICIES ÚTILES / FLOOR AREA / SURFACES UTILES                                             | TIPO / TYPE / TYPE   |
|----------------------|--------------------------------------------------------------------------------------------------|----------------------|
| uā                   |                                                                                                  | Ва                   |
| 1                    | VESTIBULO / HALL / ENTRÉE                                                                        | 1,20 m <sup>2</sup>  |
| 2                    | DISTRIBUIDOR / CORRIDOR / CIRCULATION                                                            | 2,06 m <sup>2</sup>  |
| 8                    | SALON-COMEDOR-COCINA / LIVING-DINING ROOM- KITCHEN /                                             | 25,21 m <sup>2</sup> |
|                      | SALON-SALLE A MANGER- CUISINE                                                                    |                      |
| 9                    | DORMITORIO 1 / BEDROOM 1 / CHAMBRE 1                                                             | 10,59 m <sup>2</sup> |
| 10                   | DORMITORIO 2 / BEDROOM 2 / CHAMBRE 2                                                             | 9,14 m <sup>2</sup>  |
| 12                   | BAÑO 1 / BATHROOM 1 / SALLE DE BAINS 1                                                           | 5,08 m <sup>2</sup>  |
|                      |                                                                                                  |                      |
| TOTAL SUI            | P. UTILES / TOTAL FLOOR AREA / TOTAL SURFACES UTILES                                             | 53,28 m²             |
| SUP. CONS<br>TÉRIEUR | STRUIDA INTERIOR / BUILT INTERIOR AREA / SURFACE CONSTRUITE IN                                   | 62,80 m²             |
| 18                   | SUP. CONSTRUIDA TERRAZA CUBIERTA 1 / BUILT COVERED 1 AREA / SURFACE CONSTRUITE TERRASSE COUVERTE | 13,51 m²             |

TIPO/TYPE/TYPE Ba MARZO / MARCH / MARS 2022

IPO Bas APARTAMENTO. 2 DORMITORIOS + 1 BAÑO, PLANTA I Y 2.

9 1 m 3 m 5 m Plans usquisto a possible s modificaciones por razones o exigencias de indicis lécenia e juridica. Las superficies con apositimodas Cocina y amuellamiento crientativo, sin valor contractual superficies. Plans usquistre provides modificaciones por razones o exigencias de indicis lécenia e juridica. Las superficies con apositimodas. Cocina y amuellamiento contractual valor provides modificaciones por razones o exigencias de indicis les tentres on apositimos. Calina et desarra de la cinquistre provides modificaciones por razones o exigencias de indicis les tentres o apositimos. Calina et desarra de la cinquistre provides modificaciones por razones o exigencias de indicis les tentres o apositimos. Calina et desarra de la cinquistre provides modificaciones por razones o exigencias de indicis les tentres o apositimos. Calina et demandare in cindistra, suns describativos modificaciones por razones o exigencias de indicis les tentres o proviminals. Las suspensivas construitados. Las superficies con apositimos de indicis de indicis su juridos. Las superficies con apositimos de indicis de indicis superficies con apositimos de indicis de indicis superficies con apositimos de indicis de indicis superficies con apositimos. Las superficies con apositimos de indicis superficies con apositimos de indicis de indicis superficies con apositimos de indicis de indicis superficies con apositimos. Las superficies con apositimos de indicis superficies con apositimos de indicis superficies con apositimos de indicis superficies superficies con apositimos de indicis superficies con apositimos