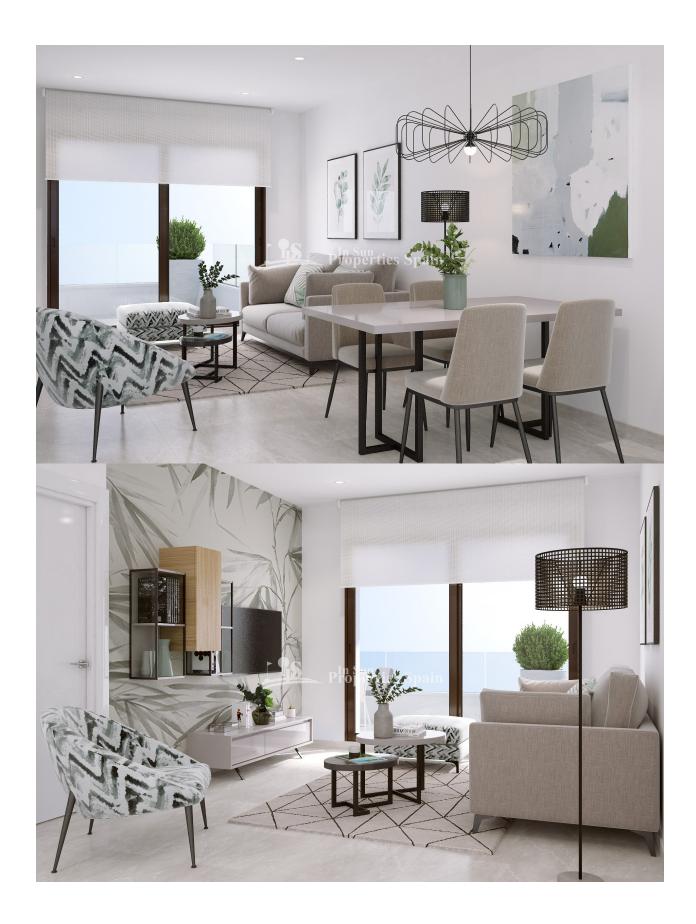

## **DESCRIPCION**

KEY READY!! FANTASTIC COMPLEX RESIDENTIAL OF NEW BUILD APARTMENTS PENTHOUSE IN VILLAMARTIN ORIHUELA COSTA with communal pool. This 74m2 penthouse apartment consists of 2 bedrooms, 2 bathrooms, an open plan kitchen with living room, a 11,90 m2 private terrace and a 43,60m2 solarium. The communal areas are approximately 3.300 m2 and have WIFI, 2 swimming pools, a Jacuzzi and 2 Petangue courts. This residential consists of 94 apartments and is located in Las Filipinas which is in the area of Villamartin Golf on the Orihuela Costa and has been designed to meet the needs of those looking for a Mediterranean lifestyle in a quiet but well established area close to the sea and all amenities. Villamartin was built around one of the most prestigious golf courses on the Costa Blanca "Villamartín Golf Club" and is home to a cosmopolitan and International with one of the healthiest climates in the world. Just a short distance away you can find four other golf courses such as Las Ramblas, Campoamor, Las Colinas and La Finca. It is also home to some of the best blue flag beaches in the region like La Zenia, Cabo Roig and Campoamor only 5km drive away. The area offers such a wide range of services including weekly markets, the renowned high standard international school "El Limonar" and the famous "La Zenia Boulevard" centre, the largest of its kind in southern Spain! Situated close to many commercial centres including the well know Villamartin Plaza and La Fuente Centre along with many restaurants, fashion shops, supermarkets, banks, pharmacies and much more that you really are spoilt for choice. The area is not just a golfer's paradise you can find a large range of activities and entertainment for all the family to enjoy, so, whether you are looking for a holiday home, a Golf property or a permanent residence, this development offers everything you could possibly need! The complex is located only 40 minutes from Alicante Airport and 1 hour from Murcia (Corvera) Airport.