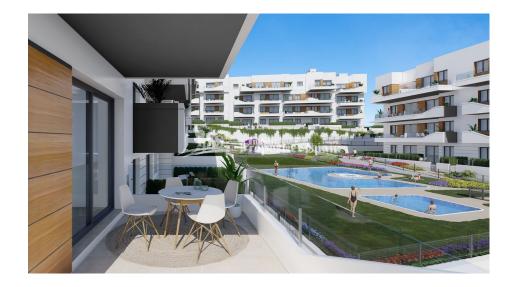

### DESCRIPCION

KEY READY !! FANTASTIC COMPLEX RESIDENTIAL OF NEW BUILD APARTMENTS IN VILLAMARTIN ORIHUELA COSTA with communal pool. This 76m2 apartment consists of 2 bedrooms, 1 bathroom, an open plan kitchen with living room and a 13m2 private terrace. The communal areas are approximately 3.300 m2 and have WIFI, 2 swimming pools, a Jacuzzi and 2 Petanque courts. This residential consists of 94 apartments and is located in Las Filipinas which is in the area of Villamartin Golf on the Orihuela Costa and has been designed to meet the needs of those looking for a Mediterranean lifestyle in a guiet but well established area close to the sea and all amenities. Villamartin was built around one of the most prestigious golf courses on the Costa Blanca "Villamartín Golf Club" and is home to a cosmopolitan and International with one of the healthiest climates in the world. Just a short distance away you can find four other golf courses such as Las Ramblas, Campoamor, Las Colinas and La Finca. It is also home to some of the best blue flag beaches in the region like La Zenia, Cabo Roig and

## **CERTIFICADO ENERGETICO**

| ESTILO         | VISTAS                                                                                                                                                      | AIRE ACONDICIONADO   | DISTANCIA A :                                                                                                                           |
|----------------|-------------------------------------------------------------------------------------------------------------------------------------------------------------|----------------------|-----------------------------------------------------------------------------------------------------------------------------------------|
| Moderno        | Panoramico                                                                                                                                                  | Central              | Playa : 5 Km<br>Aeropuerto: 60 Km                                                                                                       |
| ORIENTACION    | AMUEBLADO                                                                                                                                                   | PARKING NO. DE       | SUELO                                                                                                                                   |
| Sur oeste      | Amueblado                                                                                                                                                   | COCHES<br>: 1        | Azulejos                                                                                                                                |
| COCINA         | JARDÍN Y TERRAZAS                                                                                                                                           | CALEFACION           | EXTRA                                                                                                                                   |
| Cocina abierta | <ul> <li>Terraza cubierta</li> <li>Terraza abierta</li> <li>Luces exteriores</li> <li>Vallado</li> <li>Muros de piedra</li> <li>Puerta electrica</li> </ul> | Calefacion electrica | <ul> <li>Jacuzzi exterior</li> <li>Armarios empotrados</li> <li>Puerta de seguridad</li> <li>Doble cristal</li> <li>Ascensor</li> </ul> |

• Jardín comunitario