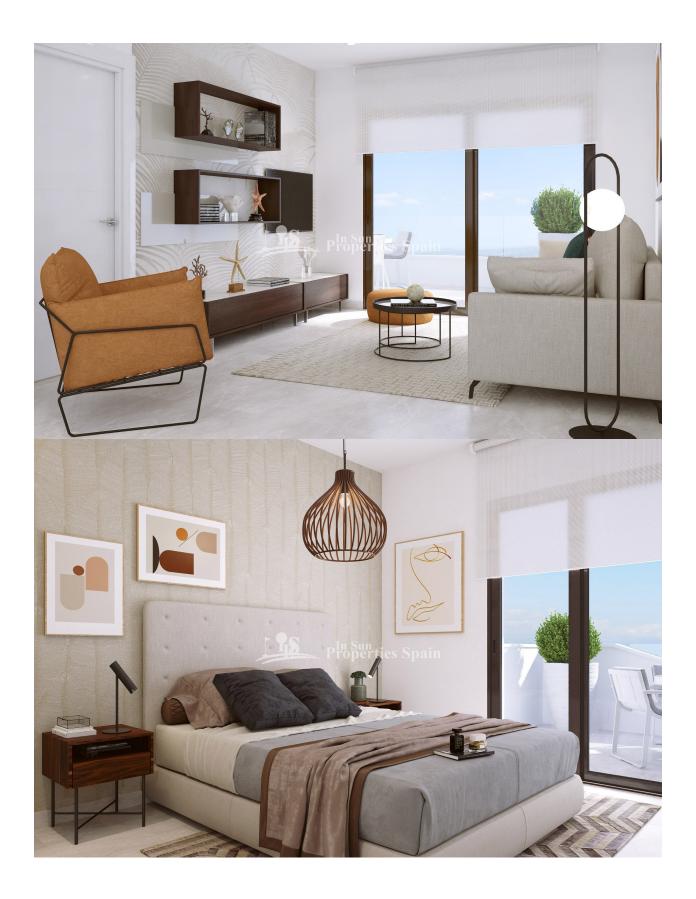

### DESCRIPCION

KEY READY !! FANTASTIC COMPLEX RESIDENTIAL OF NEW BUILD APARTMENTS IN VILLAMARTIN ORIHUELA COSTA with communal pool. This 76m2 apartment consists of 2 bedrooms, 1 bathroom, an open plan kitchen with living room and a 13m2 private terrace. The communal areas are approximately 3.300 m2 and have WIFI, 2 swimming pools, a Jacuzzi and 2 Petanque courts. This residential consists of 94 apartments and is located in Las Filipinas which is in the area of Villamartin Golf on the Orihuela Costa and has been designed to meet the needs of those looking for a Mediterranean lifestyle in a guiet but well established area close to the sea and all amenities. Villamartin was built around one of the most prestigious golf courses on the Costa Blanca "Villamartín Golf Club" and is home to a cosmopolitan and International with one of the healthiest climates in the world. Just a short distance away you can find four other golf courses such as Las Ramblas, Campoamor, Las Colinas and La Finca. It is also home to some of the best blue flag beaches in the region like La Zenia, Cabo Roig and