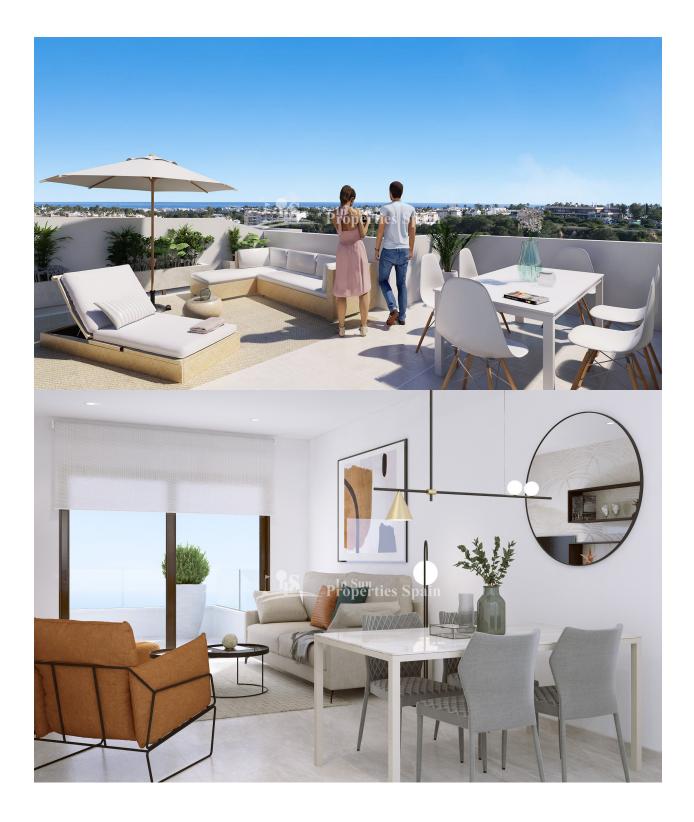

### DESCRIPCION

KEY READY !! FANTASTIC COMPLEX RESIDENTIAL OF NEW BUILD APARTMENTS IN VILLAMARTIN ORIHUELA COSTA with communal pool. This 76m2 apartment consists of 2 bedrooms, 1 bathroom, an open plan kitchen with living room and a 13m2 private terrace. The communal areas are approximately 3.300 m2 and have WIFI, 2 swimming pools, a Jacuzzi and 2 Petanque courts. This residential consists of 94 apartments and is located in Las Filipinas which is in the area of Villamartin Golf on the Orihuela Costa and has been designed to meet the needs of those looking for a Mediterranean lifestyle in a guiet but well established area close to the sea and all amenities. Villamartin was built around one of the most prestigious golf courses on the Costa Blanca "Villamartín Golf Club" and is home to a cosmopolitan and International with one of the healthiest climates in the world. Just a short distance away you can find four other golf courses such as Las Ramblas, Campoamor, Las Colinas and La Finca. It is also home to some of the best blue flag beaches in the region like La Zenia, Cabo Roig and