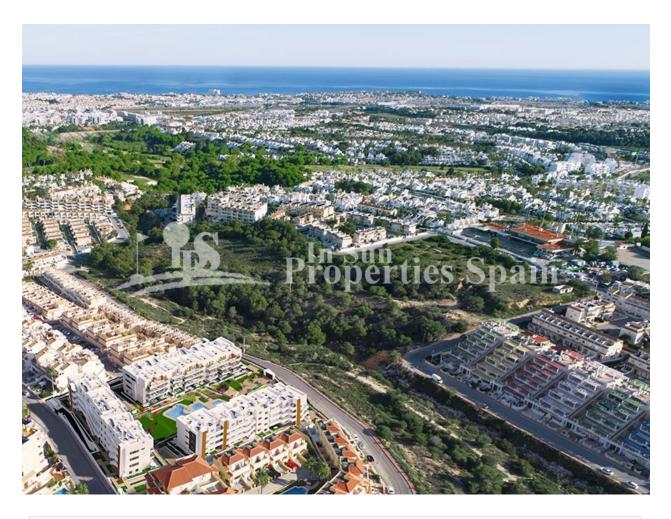

### DESCRIPCION

KEY READY !! FANTASTIC COMPLEX RESIDENTIAL OF NEW BUILD APARTMENTS IN VILLAMARTIN ORIHUELA COSTA with communal pool. This 76m2 apartment consists of 2 bedrooms, 1 bathroom, an open plan kitchen with living room and a 13m2 private terrace. The communal areas are approximately 3.300 m2 and have WIFI, 2 swimming pools, a Jacuzzi and 2 Petanque courts. This residential consists of 94 apartments and is located in Las Filipinas which is in the area of Villamartin Golf on the Orihuela Costa and has been designed to meet the needs of those looking for a Mediterranean lifestyle in a guiet but well established area close to the sea and all amenities. Villamartin was built around one of the most prestigious golf courses on the Costa Blanca "Villamartín Golf Club" and is home to a cosmopolitan and International with one of the healthiest climates in the world. Just a short distance away you can find four other golf courses such as Las Ramblas, Campoamor, Las Colinas and La Finca. It is also home to some of the best blue flag beaches in the region like La Zenia, Cabo Roig and

Campoamor only 5km drive away. The area offers such a wide range of services including weekly markets, the renowned high standard international school "El Limonar" and the famous "La Zenia Boulevard" centre, the largest of its kind in southern Spain! Situated close to many commercial centres including the well know Villamartin Plaza and La Fuente Centre along with many restaurants, fashion shops, supermarkets, banks, pharmacies and much more that you really are spoilt for choice. The area is not just a golfer's paradise you can find a large range of activities and entertainment for all the family to enjoy, so, whether you are looking for a holiday home, a Golf property or a permanent residence, this development offers everything you could possibly need! The complex is located only 40 minutes from Alicante Airport and 1 hour from Murcia (Corvera) Airport.