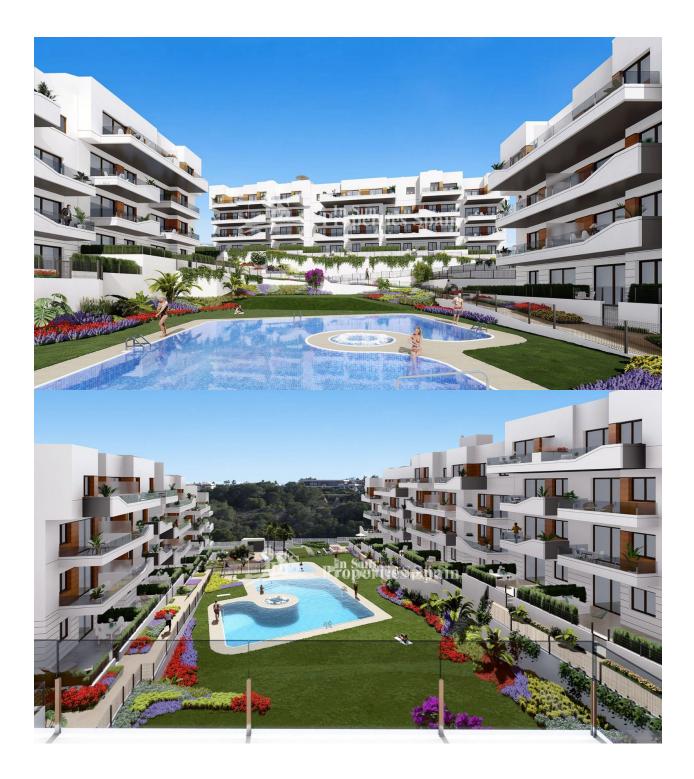

### DESCRIPCION

KEY READY !! FANTASTIC COMPLEX RESIDENTIAL OF NEW BUILD APARTMENTS IN VILLAMARTIN ORIHUELA COSTA with communal pool. This 76m2 apartment consists of 2 bedrooms, 1 bathroom, an open plan kitchen with living room and a 13m2 private terrace. The communal areas are approximately 3.300 m2 and have WIFI, 2 swimming pools, a Jacuzzi and 2 Petanque courts. This residential consists of 94 apartments and is located in Las Filipinas which is in the area of Villamartin Golf on the Orihuela Costa and has been designed to meet the needs of those looking for a Mediterranean lifestyle in a guiet but well established area close to the sea and all amenities. Villamartin was built around one of the most prestigious golf courses on the Costa Blanca "Villamartín Golf Club" and is home to a cosmopolitan and International with one of the healthiest climates in the world. Just a short distance away you can find four other golf courses such as Las Ramblas, Campoamor, Las Colinas and La Finca. It is also home to some of the best blue flag beaches in the region like La Zenia, Cabo Roig and