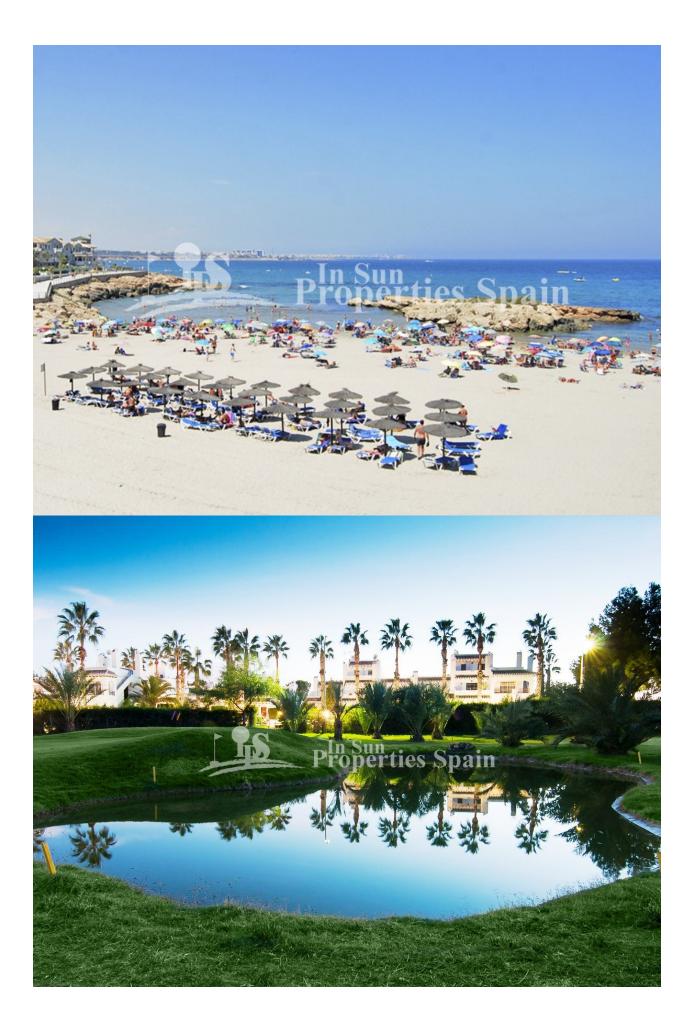

### DESCRIPCION

KEY READY !! FANTASTIC COMPLEX RESIDENTIAL OF NEW BUILD APARTMENTS IN VILLAMARTIN ORIHUELA COSTA with communal pool. This 76m2 apartment consists of 2 bedrooms, 1 bathroom, an open plan kitchen with living room and a 13m2 private terrace. The communal areas are approximately 3.300 m2 and have WIFI, 2 swimming pools, a Jacuzzi and 2 Petanque courts. This residential consists of 94 apartments and is located in Las Filipinas which is in the area of Villamartin Golf on the Orihuela Costa and has been designed to meet the needs of those looking for a Mediterranean lifestyle in a guiet but well established area close to the sea and all amenities. Villamartin was built around one of the most prestigious golf courses on the Costa Blanca "Villamartín Golf Club" and is home to a cosmopolitan and International with one of the healthiest climates in the world. Just a short distance away you can find four other golf courses such as Las Ramblas, Campoamor, Las Colinas and La Finca. It is also home to some of the best blue flag beaches in the region like La Zenia, Cabo Roig and

Campoamor only 5km drive away. The area offers such a wide range of services including weekly markets, the renowned high standard international school "El Limonar" and the famous "La Zenia Boulevard" centre, the largest of its kind in southern Spain! Situated close to many commercial centres including the well know Villamartin Plaza and La Fuente Centre along with many restaurants, fashion shops, supermarkets, banks, pharmacies and much more that you really are spoilt for choice. The area is not just a golfer's paradise you can find a large range of activities and entertainment for all the family to enjoy, so, whether you are looking for a holiday home, a Golf property or a permanent residence, this development offers everything you could possibly need! The complex is located only 40 minutes from Alicante Airport and 1 hour from Murcia (Corvera) Airport.