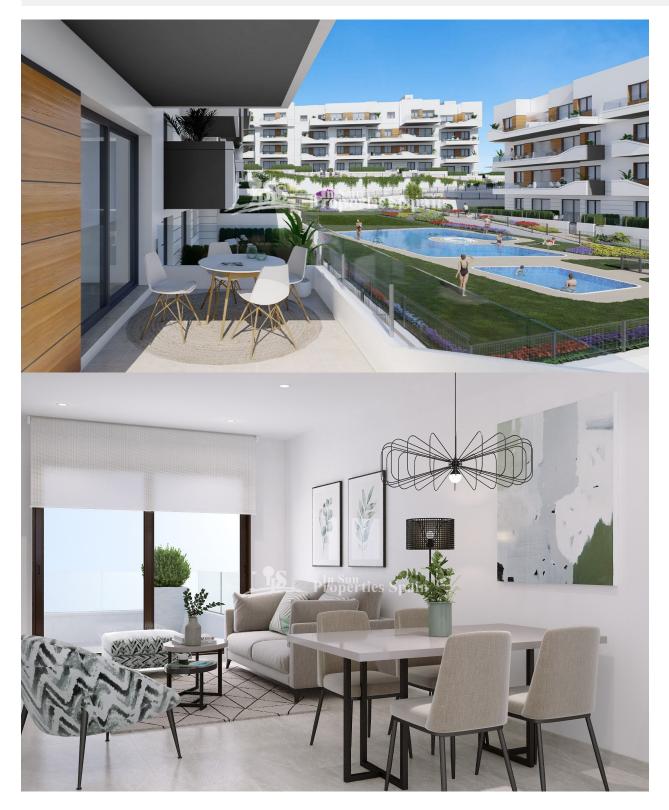

### DESCRIPCION

KEY READY !! FANTASTIC COMPLEX RESIDENTIAL OF NEW BUILD APARTMENTS IN VILLAMARTIN ORIHUELA COSTA with communal pool. This 76m2 apartment consists of 2 bedrooms, 1 bathroom, an open plan kitchen with living room and a 13m2 private terrace. The communal areas are approximately 3.300 m2 and have WIFI, 2 swimming pools, a Jacuzzi and 2 Petanque courts. This residential consists of 94 apartments and is located in Las Filipinas which is in the area of Villamartin Golf on the Orihuela Costa and has been designed to meet the needs of those looking for a Mediterranean lifestyle in a guiet but well established area close to the sea and all amenities. Villamartin was built around one of the most prestigious golf courses on the Costa Blanca "Villamartín Golf Club" and is home to a cosmopolitan and International with one of the healthiest climates in the world. Just a short distance away you can find four other golf courses such as Las Ramblas, Campoamor, Las Colinas and La Finca. It is also home to some of the best blue flag beaches in the region like La Zenia, Cabo Roig and

## **CERTIFICADO ENERGETICO**

| ESTILO         | VISTAS                                                                                                                                                      | AIRE ACONDICIONADO   | DISTANCIA A :                                                                                                                           |
|----------------|-------------------------------------------------------------------------------------------------------------------------------------------------------------|----------------------|-----------------------------------------------------------------------------------------------------------------------------------------|
| Moderno        | Panoramico                                                                                                                                                  | Central              | Playa : 5 Km<br>Aeropuerto: 60 Km                                                                                                       |
| ORIENTACION    | AMUEBLADO                                                                                                                                                   | PARKING NO. DE       | SUELO                                                                                                                                   |
| Sur oeste      | Amueblado                                                                                                                                                   | COCHES<br>: 1        | Azulejos                                                                                                                                |
| COCINA         | JARDÍN Y TERRAZAS                                                                                                                                           | CALEFACION           | EXTRA                                                                                                                                   |
| Cocina abierta | <ul> <li>Terraza cubierta</li> <li>Terraza abierta</li> <li>Luces exteriores</li> <li>Vallado</li> <li>Muros de piedra</li> <li>Puerta electrica</li> </ul> | Calefacion electrica | <ul> <li>Jacuzzi exterior</li> <li>Armarios empotrados</li> <li>Puerta de seguridad</li> <li>Doble cristal</li> <li>Ascensor</li> </ul> |