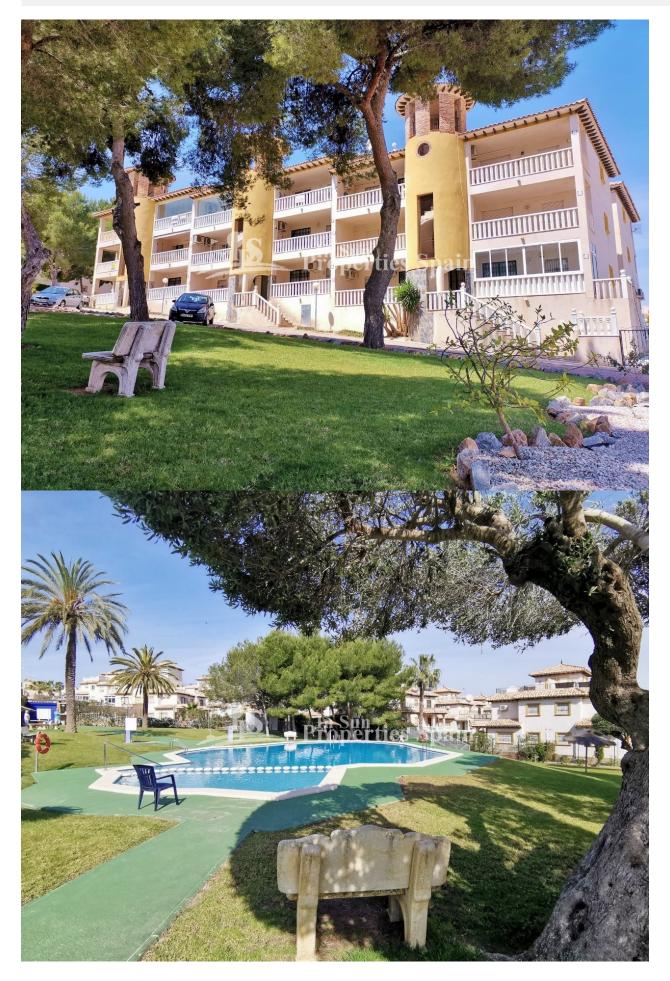

### DESCRIPCION

2 BED APARTMENT VILLAMARTIN IN URB. PINADA GOLF. This first floor apartment is located within walking distance to the famous Villamartin plaza and golf course. The 70m2 Apartment boasts a 11m2 terrace and offers a nice living space with a lounge/dining area, separate kitchen and utility room. There are two good size bedrooms with fitted wardrobes and a bathroom. This property is on sale as furnished therefore ready to move in! There is access to the communal pool and the potential for community parking. For over 40 years Villamartin has been a golf tourist attraction and as is expected from a residential complex of this standard all services are fully developed. Offering a wide range of services including the renowned high standard international school EI Limonar and the famous outdoor La Zenia Boulevard shopping and restaurant centre, the largest of its kind in southern Spain - shopping heaven!! It is also very close to many commercial centres including the well know Villamartin Plaza and La Fuente Centre along with many

#### REF: # 9480

restaurants, fashion shops, supermarkets, banks, pharmacies etc. The area is also known to have one of the healthiest climates in the world. Villamartin was built around one of the most prestigious golf courses on the Costa Blanca, Villamartín Golf Club and is home to a Cosmopolitan and International community. Just a short distance away you can find 3 other golf courses such as Las Ramblas, Campoamor and La Finca and only 4km from some of the best beaches in the region and open weekly markets. Nearest Airports: Murcia and Alicante 50 minutes away. If you are looking for a good-sized property close to all amenities then this ready-to-move-in apartment is one not to be missed!