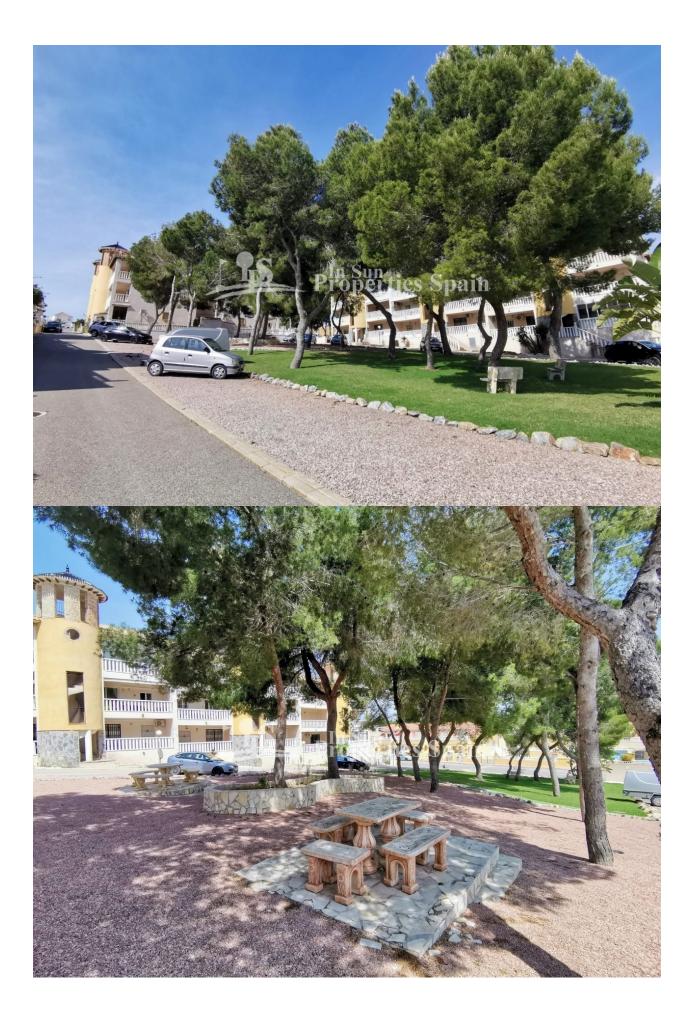

## **CERTIFICADO ENERGETICO**

| ESTILO                                                                                | VISTAS                                                                                                            | DISTANCIA A :                | ORIENTACION                                                              |
|---------------------------------------------------------------------------------------|-------------------------------------------------------------------------------------------------------------------|------------------------------|--------------------------------------------------------------------------|
| Mediterraneo                                                                          | Panoramico                                                                                                        | Playa : 4 Km                 | Sur                                                                      |
|                                                                                       |                                                                                                                   | Aeropuerto: 50 Km            |                                                                          |
|                                                                                       |                                                                                                                   | Ciudad : 1 Km                |                                                                          |
| AMUEBLADO                                                                             | TASAS                                                                                                             | SUELO                        | COCINA                                                                   |
| Amueblado                                                                             | Comunidad : 270 €<br>I.B.I : 201 €                                                                                | <ul> <li>Azulejos</li> </ul> | <ul><li>Cocina cerrada</li><li>Cocina equipada</li><li>Granito</li></ul> |
| JARDÍN Y TERRAZAS                                                                     | EXTRA                                                                                                             |                              |                                                                          |
| <ul><li>Terraza cubierta</li><li>Muros de piedra</li><li>Jardín comunitario</li></ul> | <ul> <li>Armarios empotrados</li> <li>Puerta de seguridad</li> <li>Doble cristal</li> <li>Satellita TV</li> </ul> |                              |                                                                          |