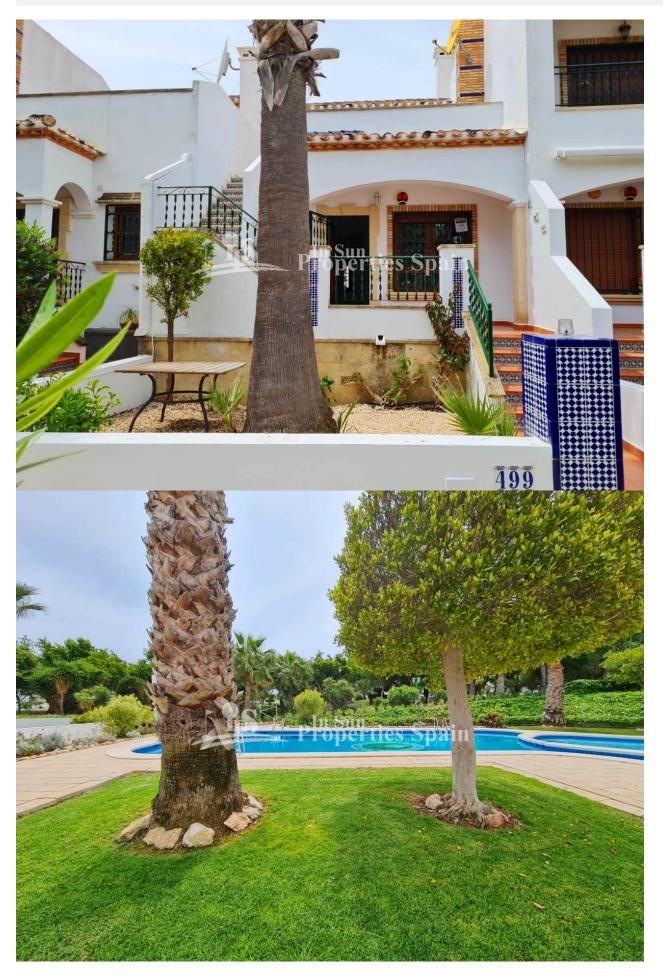

## DESCRIPCION

**REF: # 8901** 

BANK REPOSSESSION very good rental potential !! Located in VILLAMARTIN Golf, Residencial Pau-8, "Bungalow LOLA" with 2 bedrooms, 2 bathrooms. The 69 m2 N/E/S/W facing property offers plenty of outdoor space which includes an 8,79 m2 front terrace, large 39, 42 m2 roof terrace and a nice 35 m2 garden (front and back) with open views of the green area. On entering from the terrace you have an open plan living space, lounge with fireplace, dining area with open American kitchen. Both bedrooms have built in wardrobes, guest bedroom with a family bathroom downstairs, the master bedroom has an en suite bathroom and access to the back garden, located right next to the community pool. From the front terrace you have stairs leading up to the large solarium. The roof terrace has a tiled area perfect for dining alfresco or entertaining family and friends with a BBQ. Qualities include; AC to the living room and 2 bedrooms, marble flooring and access to a lovely community swimming pool in the back. There is parking within the community. The property has a lovely open aspect over the green park in the front and is next to the community area with pool in the back. The property will be sold unfurnished. 10 - 15 min walking distance to Villamartin plaza with many restaurants, supermarket, bank, hair dresser etc. Villamartín golf offers a wide range of services. For over 40 years it has been a golf tourist attraction and as it is expected from a residential complex of this standard all services are fully developed. The area is also known to have one of the healthiest climates in the world with over 300 sunny days per year. Villamartin is also very close to renowned high standard international school El Limonar and La Zenia Boulevard - the newest shopping centre in our area and also the largest one in the Alicante region. It offers more than 150 shops and services including a huge supermarket Alcampo, Leroy Merlin, Primark, Swarovski, Decathlon, Massimo Dutti, Zara, Stradivarius and much more. Villamartin was built round one of the most prestigious golf courses on the Costa Blanca South, just a short distance away you can find 3 other golf courses such as Las Ramblas, Campoamor and Las Colinas. However, it is not only a golfers paradise, you can also find a large range of activities and entertainment for all the family, 4 km from some of the best beaches in the region, water parks in Torrevieja and Ciudad Quesada, open weekly markets etc. Villamartín is approximately 50 minutes from Alicante International and Murcia Corvera airport. By Train there are connections Madrid-Alicante (2:30 h) AVE Madrid-Murcia & Barcelona-Alicante (4.5 h)

# PROPERTY GALLERY