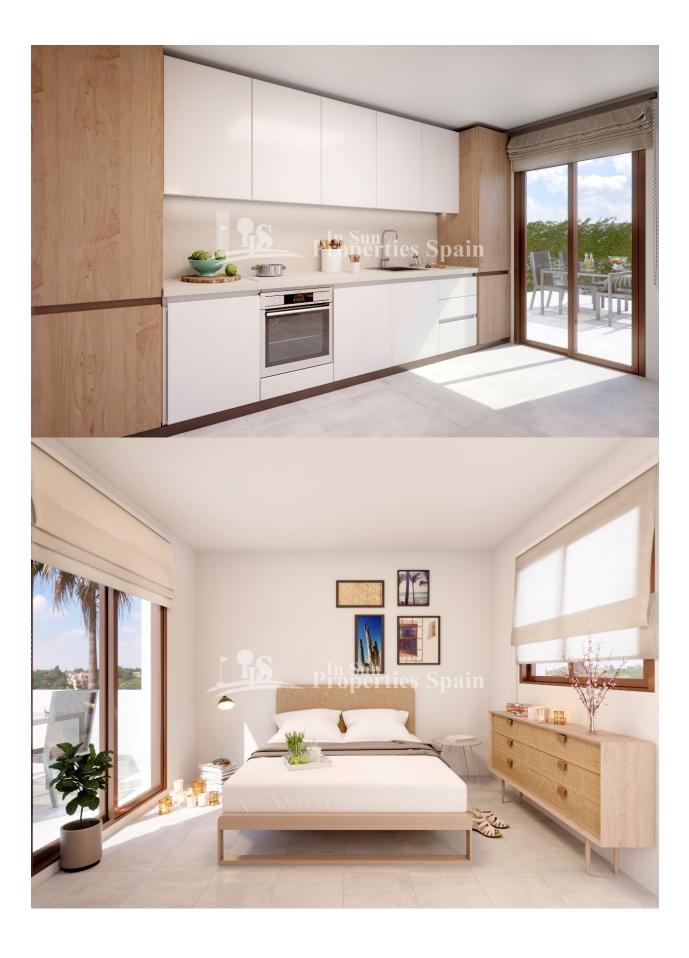

## DESCRIPCION

NEW from a well renowned builder Contemporary, ELEGANT 3 bedrooms Semi-Detached Villas "ILIOS" build in PAU-8 Villamartin Golf. Set within a 133m2 plot,84m2 house will be constructed with top quality materials, three double bedrooms with fitted wardrobes, two fully bathrooms (one ensuite),large living/dining area with an open plan furnished kitchen and 47m2 terraces. Pre-installed air conditioning C/W and Home protection system. The ILIOS project is a residential composed by 25 villas in two levels with different models available: detached, semi-detached 2 or 3 bedrooms and 2 bathrooms, private gardens with communal area with pool. The private pool and parking space is an option in some properties. The project is released in different execution phases, launching 9 detached and semi-detached villas at first phase. The project highlight for the use of durable materials and finishes of the highest quality combined with natural textures, pure and neutral colors and the best specifications with an intelligent distribution of the

## **COCINA**

- · Cocina abierta
- Cocina equipada
- Granito