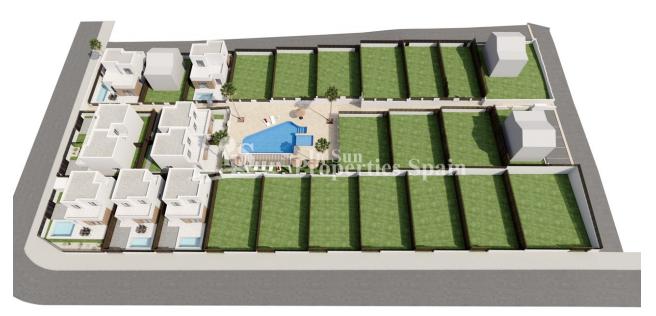

## DESCRIPCION

NEW from a well renowned builder Contemporary, ELEGANT 3 bedrooms Semi-Detached Villas "ILIOS" build in PAU-8 Villamartin Golf. Set within a 133m2 plot,84m2 house will be constructed with top quality materials, three double bedrooms with fitted wardrobes, two fully bathrooms (one ensuite),large living/dining area with an open plan furnished kitchen and 47m2 terraces. Pre-installed air conditioning C/W and Home protection system. The ILIOS project is a residential composed by 25 villas in two levels with different models available: detached, semi-detached 2 or 3 bedrooms and 2 bathrooms, private gardens with communal area with pool. The private pool and parking space is an option in some properties. The project is released in different execution phases, launching 9 detached and semi-detached villas at first phase. The project highlight for the use of durable materials and finishes of the highest quality combined with natural textures, pure and neutral colors and the best specifications with an intelligent distribution of the

space. The sustainability, one of our values and responsibilities, is reflected at this project with systems such as solar panels, south orientation and our characteristic design with double vents. Villamartín offers a wide range of services. For over 40 years it has been a golf tourist attraction and as it is expected from a residential complex of this standard all services are fully developed. The area is also known to have one of the healthiest climates in the world. Villamartin is also very close to renowned high standard international school El Limonar and the famous outdoor La Zenia Boulevard shopping and restaurant centre, the largest of its kind in southern Spain-shopping heaven!! There are many commercial centers including the well know Villamartin Plaza and La Fuente Centre along with many restaurants, fashion shops, supermarkets, banks, pharmacies etc. Villamartin was built round one of the most prestigious golf courses on the Costa Blanca-Villamartín Golf Club- it is home to a Cosmopolitan and International community. Just a short distance away you can find 3 other golf courses such as Las Ramblas, Campoamor and La Finca. However, it is not only a golfers paradise, you can also find a large range of activities and entertainment for all the family; water parks in Torrevieja and Ciudad Quesada, 3km from some of the best beaches in the region, open weekly markets, cinemas etc. Villamartín is approximately 50 minutes from Alicante Airport and 30 minutes from Murcia airport