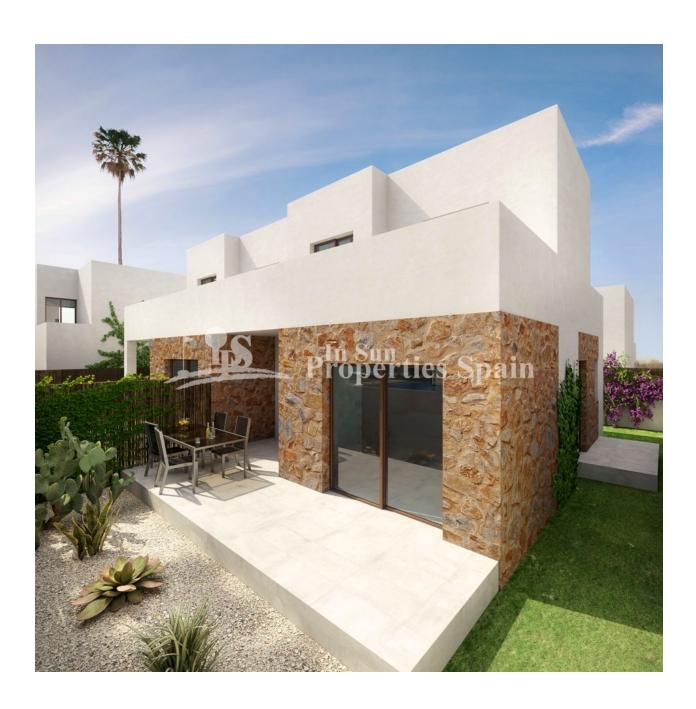

## DESCRIPCION

NEW from a well renowned builder Contemporary, ELEGANT 3 bedrooms Semi-Detached Villas "ILIOS" build in PAU-8 Villamartin Golf. Set within a 133m2 plot,84m2 house will be constructed with top quality materials, three double bedrooms with fitted wardrobes, two fully bathrooms (one ensuite),large living/dining area with an open plan furnished kitchen and 47m2 terraces. Pre-installed air conditioning C/W and Home protection system. The ILIOS project is a residential composed by 25 villas in two levels with different models available: detached, semi-detached 2 or 3 bedrooms and 2 bathrooms, private gardens with communal area with pool. The private pool and parking space is an option in some properties. The project is released in different execution phases, launching 9 detached and semi-detached villas at first phase. The project highlight for the use of durable materials and finishes of the highest quality combined with natural textures, pure and neutral colors and the best specifications with an intelligent distribution of the

# **JARDÍN Y TERRAZAS**

- Terraza abierta
- Luces exteriores
- Vallado
- Muros de piedra
- Jardín privado
- Jardín comunitario