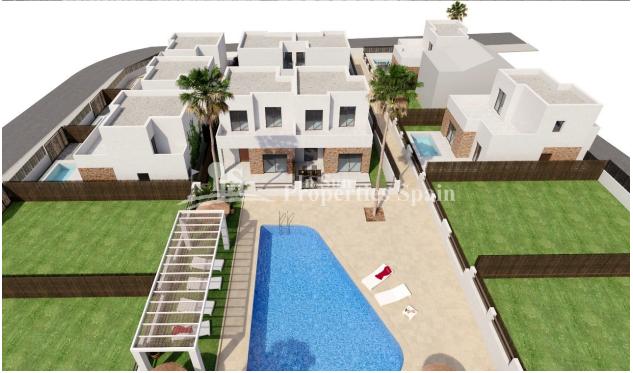

## DESCRIPCION

NEW from a well renowned builder Contemporary, ELEGANT 3 bedrooms Semi-Detached Villas "ILIOS" build in PAU-8 Villamartin Golf. Set within a 133m2 plot,84m2 house will be constructed with top quality materials, three double bedrooms with fitted wardrobes, two fully bathrooms (one ensuite),large living/dining area with an open plan furnished kitchen and 47m2 terraces. Pre-installed air conditioning C/W and Home protection system. The ILIOS project is a residential composed by 25 villas in two levels with different models available: detached, semi-detached 2 or 3 bedrooms and 2 bathrooms, private gardens with communal area with pool. The private pool and parking space is an option in some properties. The project is released in different execution phases, launching 9 detached and semi-detached villas at first phase. The project highlight for the use of durable materials and finishes of the highest quality combined with natural textures, pure and neutral colors and the best specifications with an intelligent distribution of the

# **JARDÍN Y TERRAZAS**

- Terraza abierta
- Luces exteriores
- Vallado
- Muros de piedra
- Jardín privado
- Jardín comunitario