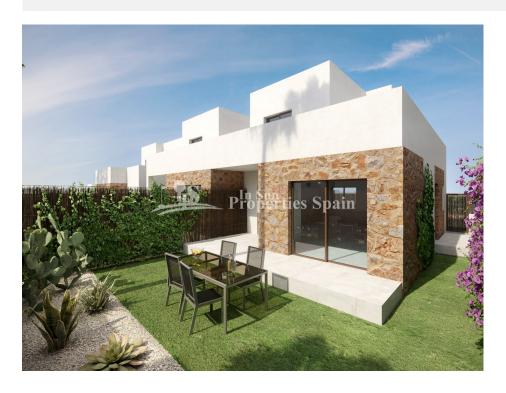

## DESCRIPCION

NEW from a well renowned builder Contemporary, ELEGANT 3 bedrooms Semi-Detached Villas "ILIOS" build in PAU-8 Villamartin Golf. Set within a 133m2 plot,84m2 house will be constructed with top quality materials, three double bedrooms with fitted wardrobes, two fully bathrooms (one ensuite),large living/dining area with an open plan furnished kitchen and 47m2 terraces. Pre-installed air conditioning C/W and Home protection system. The ILIOS project is a residential composed by 25 villas in two levels with different models available: detached, semi-detached 2 or 3 bedrooms and 2 bathrooms, private gardens with communal area with pool. The private pool and parking space is an option in some properties. The project is released in different execution phases, launching 9 detached and semi-detached villas at first phase. The project highlight for the use of durable materials and finishes of the highest quality combined with natural textures, pure and neutral colors and the best specifications with an intelligent distribution of the

# **JARDÍN Y TERRAZAS**

- Terraza abierta
- Luces exteriores
- Vallado
- Muros de piedra
- Jardín privado
- Jardín comunitario