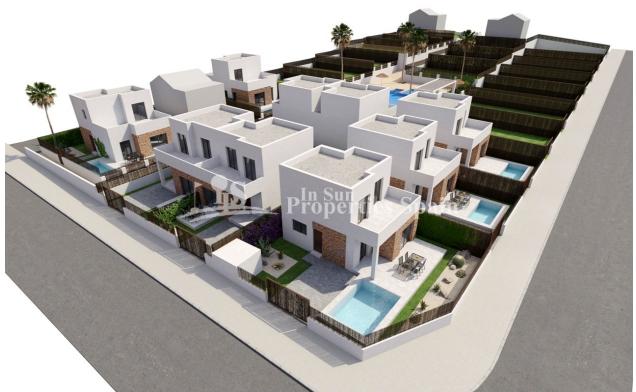

## DESCRIPCION

NEW from a well renowned builder Contemporary, ELEGANT 3 bedrooms Semi-Detached Villas "ILIOS" build in PAU-8 Villamartin Golf. Set within a 133m2 plot,84m2 house will be constructed with top quality materials, three double bedrooms with fitted wardrobes, two fully bathrooms (one ensuite),large living/dining area with an open plan furnished kitchen and 47m2 terraces. Pre-installed air conditioning C/W and Home protection system. The ILIOS project is a residential composed by 25 villas in two levels with different models available: detached, semi-detached 2 or 3 bedrooms and 2 bathrooms, private gardens with communal area with pool. The private pool and parking space is an option in some properties. The project is released in different execution phases, launching 9 detached and semi-detached villas at first phase. The project highlight for the use of durable materials and finishes of the highest quality combined with natural textures, pure and neutral colors and the best specifications with an intelligent distribution of the

space. The sustainability, one of our values and responsibilities, is reflected at this project with systems such as solar panels, south orientation and our characteristic design with double vents. Villamartín offers a wide range of services. For over 40 years it has been a golf tourist attraction and as it is expected from a residential complex of this standard all services are fully developed. The area is also known to have one of the healthiest climates in the world. Villamartin is also very close to renowned high standard international school El Limonar and the famous outdoor La Zenia Boulevard shopping and restaurant centre, the largest of its kind in southern Spain-shopping heaven!! There are many commercial centers including the well know Villamartin Plaza and La Fuente Centre along with many restaurants, fashion shops, supermarkets, banks, pharmacies etc. Villamartin was built round one of the most prestigious golf courses on the Costa Blanca-Villamartín Golf Club- it is home to a Cosmopolitan and International community. Just a short distance away you can find 3 other golf courses such as Las Ramblas, Campoamor and La Finca. However, it is not only a golfers paradise, you can also find a large range of activities and entertainment for all the family; water parks in Torrevieja and Ciudad Quesada, 3km from some of the best beaches in the region, open weekly markets, cinemas etc. Villamartín is approximately 50 minutes from Alicante Airport and 30 minutes from Murcia airport