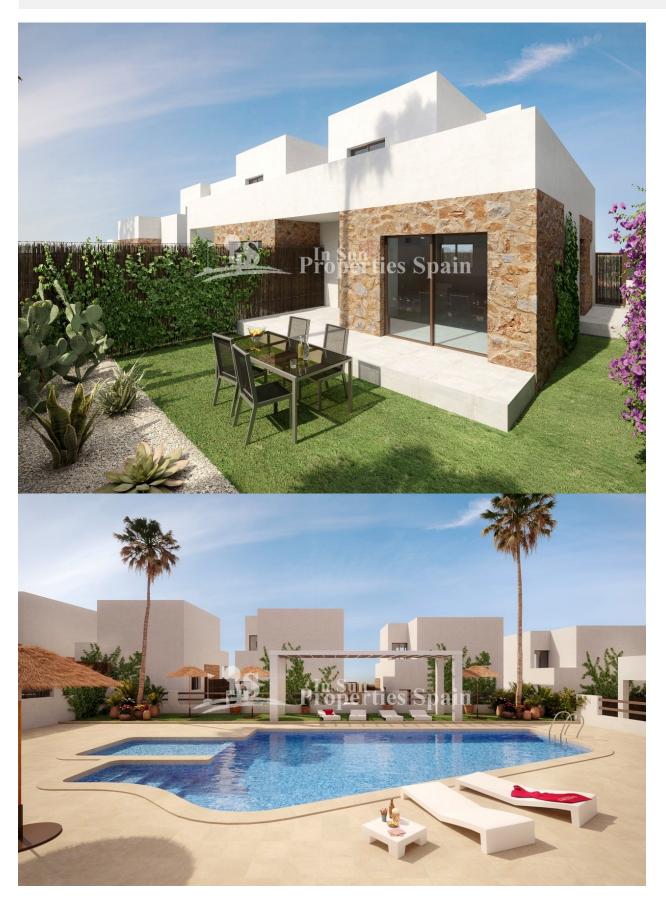

## DESCRIPCION

NEW from a well renowned builder Contemporary, ELEGANT 3 bedrooms Semi-Detached Villas "ILIOS" build in PAU-8 Villamartin Golf. Set within a 133m2 plot,84m2 house will be constructed with top quality materials, three double bedrooms with fitted wardrobes, two fully bathrooms (one ensuite),large living/dining area with an open plan furnished kitchen and 47m2 terraces. Pre-installed air conditioning C/W and Home protection system. The ILIOS project is a residential composed by 25 villas in two levels with different models available: detached, semi-detached 2 or 3 bedrooms and 2 bathrooms, private gardens with communal area with pool. The private pool and parking space is an option in some properties. The project is released in different execution phases, launching 9 detached and semi-detached villas at first phase. The project highlight for the use of durable materials and finishes of the highest quality combined with natural textures, pure and neutral colors and the best specifications with an intelligent distribution of the

# **JARDÍN Y TERRAZAS**

- Terraza abierta
- Luces exteriores
- Vallado
- Muros de piedra
- Jardín privado
- Jardín comunitario