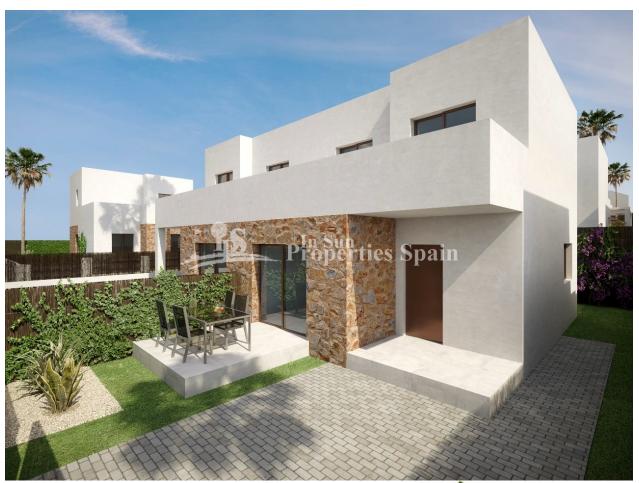

## DESCRIPCION

NEW from a well renowned builder Contemporary, ELEGANT 3 bedrooms Semi-Detached Villas "ILIOS" build in PAU-8 Villamartin Golf. Set within a 133m2 plot,84m2 house will be constructed with top quality materials, three double bedrooms with fitted wardrobes, two fully bathrooms (one ensuite),large living/dining area with an open plan furnished kitchen and 47m2 terraces. Pre-installed air conditioning C/W and Home protection system. The ILIOS project is a residential composed by 25 villas in two levels with different models available: detached, semi-detached 2 or 3 bedrooms and 2 bathrooms, private gardens with communal area with pool. The private pool and parking space is an option in some properties. The project is released in different execution phases, launching 9 detached and semi-detached villas at first phase. The project highlight for the use of durable materials and finishes of the highest quality combined with natural textures, pure and neutral colors and the best specifications with an intelligent distribution of the

# **JARDÍN Y TERRAZAS**

- Terraza abierta
- Luces exteriores
- Vallado
- Muros de piedra
- Jardín privado
- Jardín comunitario