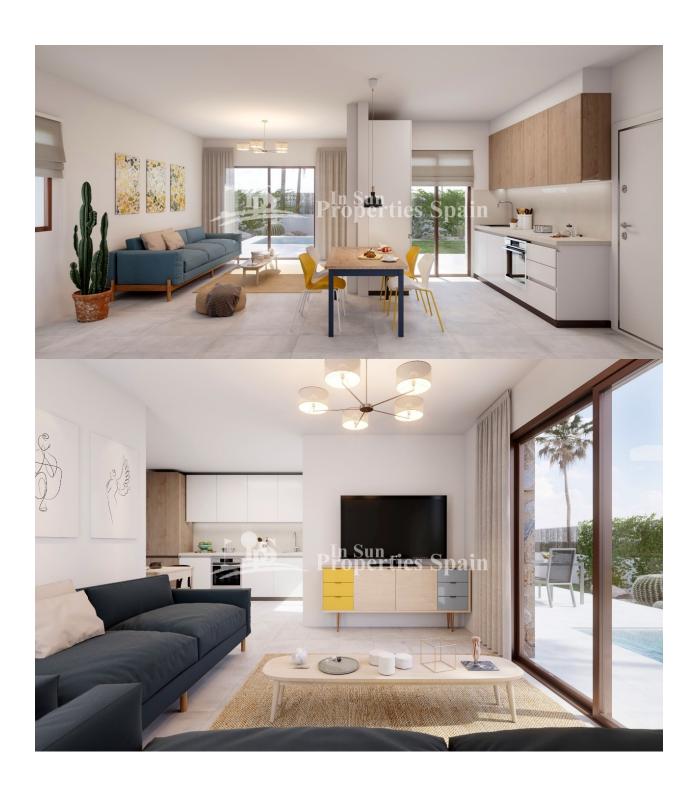

## DESCRIPCION

NEW from a well renowned builder Contemporary, ELEGANT 3 bedrooms Semi-Detached Villas "ILIOS" build in PAU-8 Villamartin Golf. Set within a 133m2 plot,84m2 house will be constructed with top quality materials, three double bedrooms with fitted wardrobes, two fully bathrooms (one ensuite),large living/dining area with an open plan furnished kitchen and 47m2 terraces. Pre-installed air conditioning C/W and Home protection system. The ILIOS project is a residential composed by 25 villas in two levels with different models available: detached, semi-detached 2 or 3 bedrooms and 2 bathrooms, private gardens with communal area with pool. The private pool and parking space is an option in some properties. The project is released in different execution phases, launching 9 detached and semi-detached villas at first phase. The project highlight for the use of durable materials and finishes of the highest quality combined with natural textures, pure and neutral colors and the best specifications with an intelligent distribution of the