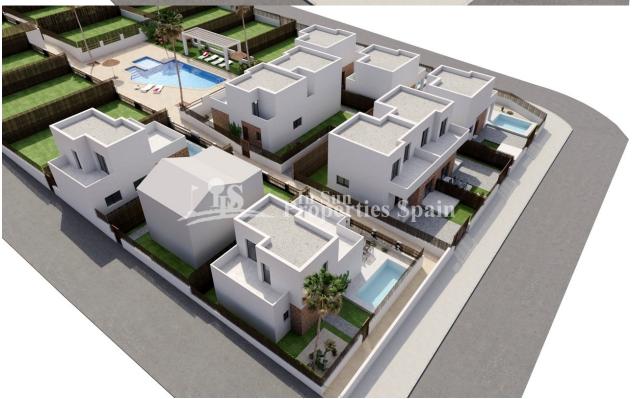

## DESCRIPCION

NEW from a well renowned builder Contemporary, ELEGANT 3 bedrooms Semi-Detached Villas "ILIOS" build in PAU-8 Villamartin Golf. Set within a 133m2 plot,84m2 house will be constructed with top quality materials, three double bedrooms with fitted wardrobes, two fully bathrooms (one ensuite),large living/dining area with an open plan furnished kitchen and 47m2 terraces. Pre-installed air conditioning C/W and Home protection system. The ILIOS project is a residential composed by 25 villas in two levels with different models available: detached, semi-detached 2 or 3 bedrooms and 2 bathrooms, private gardens with communal area with pool. The private pool and parking space is an option in some properties. The project is released in different execution phases, launching 9 detached and semi-detached villas at first phase. The project highlight for the use of durable materials and finishes of the highest quality combined with natural textures, pure and neutral colors and the best specifications with an intelligent distribution of the

space. The sustainability, one of our values and responsibilities, is reflected at this project with systems such as solar panels, south orientation and our characteristic design with double vents. Villamartín offers a wide range of services. For over 40 years it has been a golf tourist attraction and as it is expected from a residential complex of this standard all services are fully developed. The area is also known to have one of the healthiest climates in the world. Villamartin is also very close to renowned high standard international school El Limonar and the famous outdoor La Zenia Boulevard shopping and restaurant centre, the largest of its kind in southern Spain-shopping heaven!! There are many commercial centers including the well know Villamartin Plaza and La Fuente Centre along with many restaurants, fashion shops, supermarkets, banks, pharmacies etc. Villamartin was built round one of the most prestigious golf courses on the Costa Blanca-Villamartín Golf Club- it is home to a Cosmopolitan and International community. Just a short distance away you can find 3 other golf courses such as Las Ramblas, Campoamor and La Finca. However, it is not only a golfers paradise, you can also find a large range of activities and entertainment for all the family; water parks in Torrevieja and Ciudad Quesada, 3km from some of the best beaches in the region, open weekly markets, cinemas etc. Villamartín is approximately 50 minutes from Alicante Airport and 30 minutes from Murcia airport