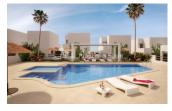

## DESCRIPCION

NEW from a well renowned builder Contemporary, ELEGANT 3 bedrooms Semi-Detached Villas "ILIOS" build in PAU-8 Villamartin Golf. Set within a 133m2 plot,84m2 house will be constructed with top quality materials, three double bedrooms with fitted wardrobes, two fully bathrooms (one ensuite),large living/dining area with an open plan furnished kitchen and 47m2 terraces. Pre-installed air conditioning C/W and Home protection system. The ILIOS project is a residential composed by 25 villas in two levels with different models available: detached, semi-detached 2 or 3 bedrooms and 2 bathrooms, private gardens with communal area with pool. The private pool and parking space is an option in some properties. The project is released in different execution phases, launching 9 detached and semi-detached villas at first phase. The project highlight for the use of durable materials and finishes of the highest quality combined with natural textures, pure and neutral colors and the best specifications with an intelligent distribution of the