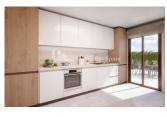

---------------------|
| PRECIO:                | 225.000 €                                |
| TIPO:                  | Villa (Semi<br>detached)                 |
| CIUDAD:                | Orihuela Costa<br>(Villamartin<br>Pau-8) |
| HABITACIONES:          | 3                                        |
| Baños:                 | 2                                        |
| Construidos ( m2<br>): | 84                                       |
| Parcela ( m2 ):        | 133                                      |
| Terraza ( m2 ):        | 47                                       |
| Años:                  |                                          |
| Planta:                | -                                        |
| MENSAJE                | -                                        |









## DESCRIPCION

NEW from a well renowned builder Contemporary, ELEGANT 3 bedrooms Semi-Detached Villas "ILIOS" build in PAU-8 Villamartin Golf. Set within a 133m2 plot,84m2 house will be constructed with top quality materials, three double bedrooms with fitted wardrobes, two fully bathrooms (one ensuite),large living/dining area with an open plan furnished kitchen and 47m2 terraces. Pre-installed air conditioning C/W and Home protection system. The ILIOS project is a residential composed by 25 villas in two levels with different models available: detached, semi-detached 2 or 3 bedrooms and 2 bathrooms, private gardens with communal area with pool. The private pool and parking space is an option in some properties. The project is released in different execution phases, launching 9 detache