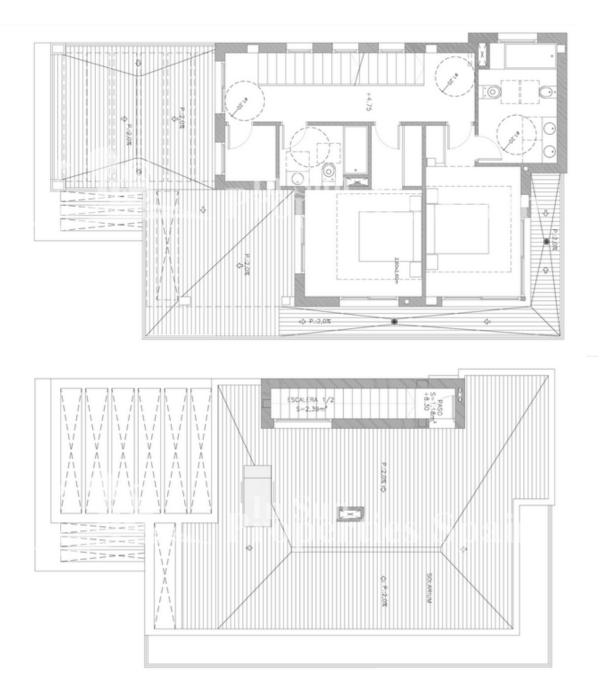

## DESCRIPCION

3 Luxury independent Villas just 200m from LA ZENIA BEACH. The Villas boast 5 bedrooms, 4 bathrooms, Garage and private 8x4m swimming pool. There is the possibility of making the basement as an independent floor, with its own kitchen, bedrooms and bathroom. This is a 297m2 Villa on a 575m2 plot. Also available is a Villa on a 530m2 plot-307m2 build and a Villa on a 673m2 plot-368m2 build. Qualities include; Sanitation by Villeroy & Boch, Daikin brand air heater with fun-coil, under floor heating on all 3 floors, airzones with systema domotica, German kitchen of Brand Nolte with Bosch domestic applicances plus a compact quartz worktop, stainless steel sink and decorative fume hood, doors from the factory "Castalla", reversing facade with travertine marble "Roman night" and monolayer mortar of Parex quality, high quality marble floor tiles throughout the property, non-slip ceramic floor tiles to the porch and terraces. Smooth painting throughout the property. External PVC windows, fitted built-in wardrobes in bedrooms, radiant floor heating throughout the whole house. Pre-installed TV, telephone and internet spots in all the bedrooms, living-room and in porch. Automatic blind

control throughout the whole property. Ducted Air-conditioning preinstallation. Enclosed plot with metal fence. Garden furnished with natural turf and Garden shower. Each property will be handled over with its Building Book, an Energy Performance Certificate and a home warranty Insurance with full cover for a period of 10 years. La Zenia is one of several areas within the Orihuela Costa. It has two very popular sandy beaches to relax at and La Zenia Boulevard - the newest shopping centre in our area and also the largest one in the Alicante region. At over 160,000m2 It offers more than 150 shops and services including a huge supermarket Alcampo, Leroy Merlin, Primark, Swarovski, Decathlon, Massimo Dutti, Zara, Stradivarius and much more. There are also plenty of bars, cafes and restaurants dotted around the area to enjoy and it makes up one of the best areas to live in. La Zenia is home to a multicultural mix of residents, but the traditional Spanish population is outnumbered by British, German, Dutch, and residents of many other nationalities. The Spanish population remain an absolutely vital part of La Zenia, bringing with them their vibrancy, natural charm, and legendary Spanish friendliness