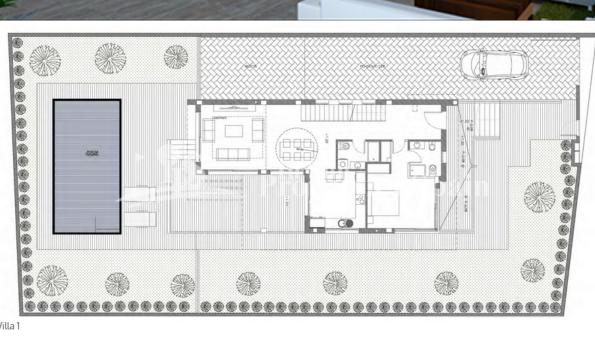

## DESCRIPCION

3 Luxury independent Villas just 200m from LA ZENIA BEACH. The Villas boast 5 bedrooms, 4 bathrooms, Garage and private 8x4m swimming pool. There is the possibility of making the basement as an independent floor, with its own kitchen, bedrooms and bathroom. This is a 297m2 Villa on a 575m2 plot. Also available is a Villa on a 530m2 plot-307m2 build and a Villa on a 673m2 plot-368m2 build. Qualities include; Sanitation by Villeroy & Boch, Daikin brand air heater with fun-coil, under floor heating on all 3 floors, airzones with systema domotica, German kitchen of Brand Nolte with Bosch domestic applicances plus a compact quartz worktop, stainless steel sink and decorative fume hood, doors from the factory "Castalla", reversing facade with travertine marble "Roman night" and monolayer mortar of Parex quality, high quality marble floor tiles throughout the property, non-slip ceramic floor tiles to the porch and terraces. Smooth painting throughout the property. External PVC windows, fitted built-in wardrobes in bedrooms, radiant floor heating throughout the whole house. Pre-installed TV, telephone and internet spots in all the bedrooms, living-room and in porch. Automatic blind

• Muros de piedra • Jardín privado

Villa 1

"OUR EXPERIENCE IS YOUR GUARANTEE"