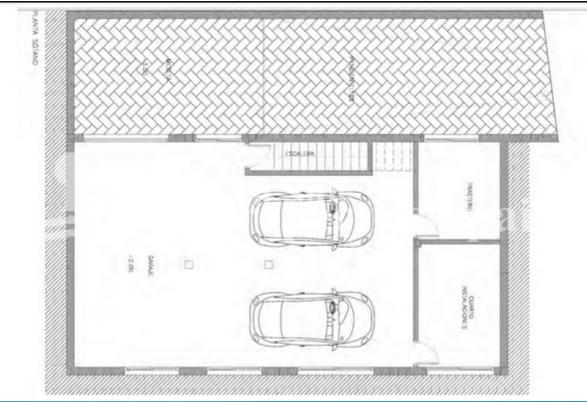

## DESCRIPCION

3 Luxury independent Villas just 200m from LA ZENIA BEACH. The Villas boast 5 bedrooms, 4 bathrooms, Garage and private 8x4m swimming pool. There is the possibility of making the basement as an independent floor, with its own kitchen, bedrooms and bathroom. This is a 297m2 Villa on a 575m2 plot. Also available is a Villa on a 530m2 plot-307m2 build and a Villa on a 673m2 plot-368m2 build. Qualities include; Sanitation by Villeroy & Boch, Daikin brand air heater with fun-coil, under floor heating on all 3 floors, airzones with systema domotica, German kitchen of Brand Nolte with Bosch domestic applicances plus a compact quartz worktop, stainless steel sink and decorative fume hood, doors from the factory "Castalla", reversing facade with travertine marble "Roman night" and monolayer mortar of Parex quality, high quality marble floor tiles throughout the property, non-slip ceramic floor tiles to the porch and terraces. Smooth painting throughout the property. External PVC windows, fitted built-in wardrobes in bedrooms, radiant floor heating throughout the whole house. Pre-installed TV, telephone and internet spots in all the bedrooms, living-room and in porch. Automatic blind