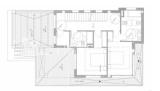

## DESCRIPCION

3 Luxury independent Villas just 200m from LA ZENIA BEACH. The Villas boast 5 bedrooms, 4 bathrooms, Garage and private 8x4m swimming pool. There is the possibility of making the basement as an independent floor, with its own kitchen, bedrooms and bathroom. This is a 297m2 Villa on a 575m2 plot. Also available is a Villa on a 530m2 plot-307m2 build and a Villa on a 673m2 plot-368m2 build. Qualities include; Sanitation by Villeroy & Boch, Daikin brand air heater with fun-coil, under floor heating on all 3 floors, airzones with systema domotica, German kitchen of Brand Nolte with Bosch domestic applicances plus a compact quartz worktop, stainless steel sink and decorative fume hood, doors from the factory "Castalla", reversing facade with travertine marble "Roman night" and monolayer mortar of Parex quality, high quality marble floor tiles throughout the property, non-slip ceramic floor tiles to the porch and terraces. Smooth painting throughout the property. External PVC windows, fitted built-in wardrobes in bedrooms, radiant floor heating throughout the whole house. Pre-installed TV, telephone and internet spots in all the bedrooms, living-room and in porch. Automatic blind