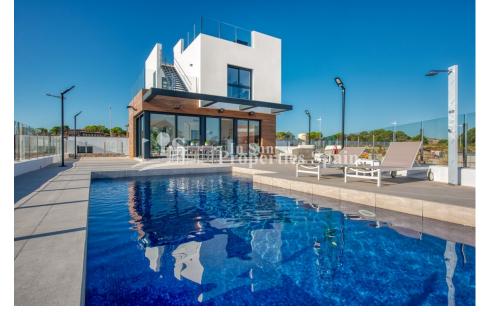

#### DESCRIPCION

Located in Algorfa (Alicante) next to the golf course "LA FINCA" is this luxury new development of 14 individual villas with private pools, parking, garage (depending on model), garden, terraces and with one bedroom and a bathroom on the ground floor. They are located in a privileged, quiet environment close to all services and close to the pine forests and beaches of Guardamar. This is a Villa of 118m2 with 3 bedrooms, 2 bathrooms, an area of 365m2, 12m2 of terrace, 50m2 solarium, 67'30m2 garage and parking. The Kitchens are furnished and complete with Silestone worktop and both bathrooms have under floor heating. La Finca golf course opened its doors in August 2002. This magnificent golf course was designed by the renowned Spanish designer Pepe Gancedo, who was one of the standout amateur players in Spain. Algorfa lies on the banks on the River Segura with a beautiful mountainous backdrop and wonderful panoramic views to the coast. It is one of Vega Baja's citrus farming villages. The village is a short drive from the wonderful beaches of the Costa Blanca, and is less than 1 hour from Alicante Airport. The area is relaxed, friendly with a typically laid-back Spanish