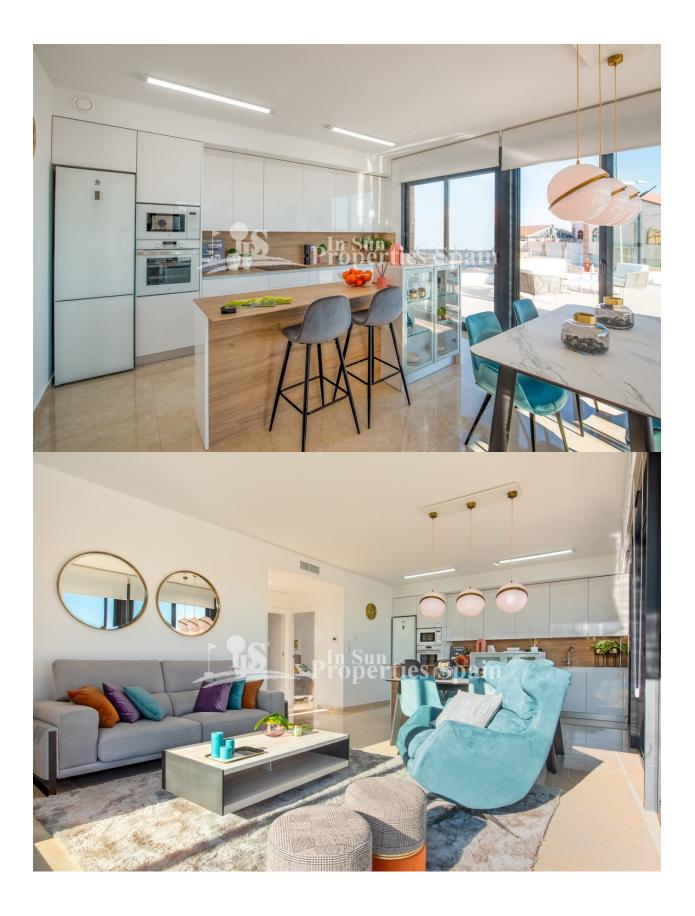

#### DESCRIPCION

Located in Algorfa (Alicante) next to the golf course "LA FINCA" is this luxury new development of 14 individual villas with private pools, parking, garage (depending on model), garden, terraces and with one bedroom and a bathroom on the ground floor. They are located in a privileged, quiet environment close to all services and close to the pine forests and beaches of Guardamar. This is a Villa of 118m2 with 3 bedrooms, 2 bathrooms, an area of 365m2, 12m2 of terrace, 50m2 solarium, 67'30m2 garage and parking. The Kitchens are furnished and complete with Silestone worktop and both bathrooms have under floor heating. La Finca golf course opened its doors in August 2002. This magnificent golf course was designed by the renowned Spanish designer Pepe Gancedo, who was one of the standout amateur players in Spain. Algorfa lies on the banks on the River Segura with a beautiful mountainous backdrop and wonderful panoramic views to the coast. It is one of Vega Baja's citrus farming villages. The village is a short drive from the wonderful beaches of the Costa Blanca, and is less than 1 hour from Alicante Airport. The area is relaxed, friendly with a typically laid-back Spanish