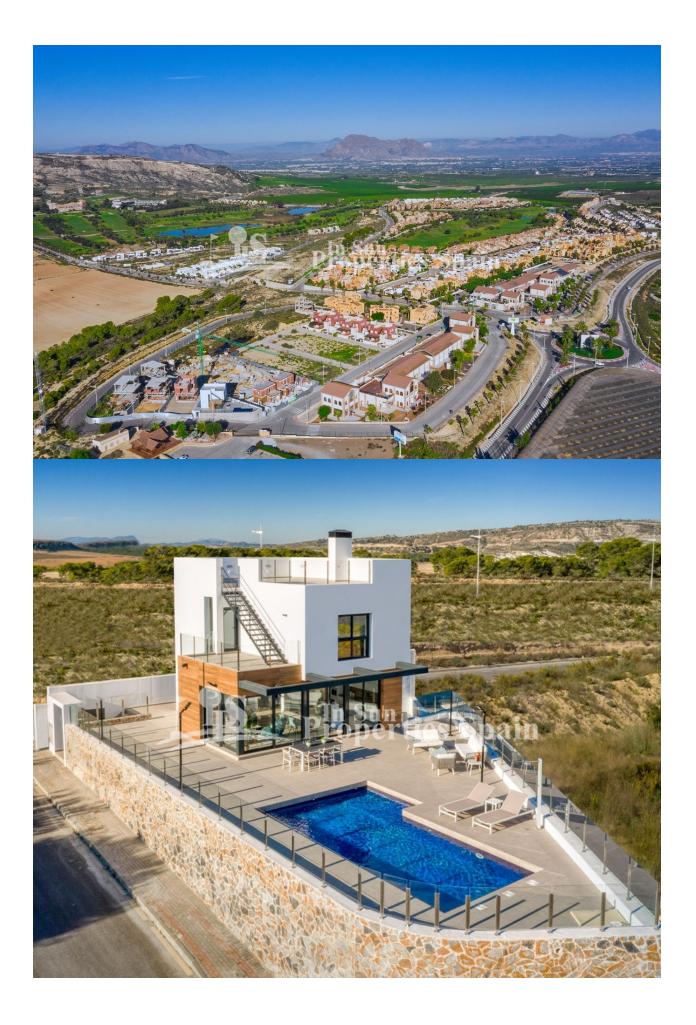

#### DESCRIPCION

Located in Algorfa (Alicante) next to the golf course "LA FINCA" is this luxury new development of 14 individual villas with private pools, parking, garage (depending on model), garden, terraces and with one bedroom and a bathroom on the ground floor. They are located in a privileged, quiet environment close to all services and close to the pine forests and beaches of Guardamar. This is a Villa of 118m2 with 3 bedrooms, 2 bathrooms, an area of 365m2, 12m2 of terrace, 50m2 solarium, 67'30m2 garage and parking. The Kitchens are furnished and complete with Silestone worktop and both bathrooms have under floor heating. La Finca golf course opened its doors in August 2002. This magnificent golf course was designed by the renowned Spanish designer Pepe Gancedo, who was one of the standout amateur players in Spain. Algorfa lies on the banks on the River Segura with a beautiful mountainous backdrop and wonderful panoramic views to the coast. It is one of Vega Baja's citrus farming villages. The village is a short drive from the wonderful beaches of the Costa Blanca, and is less than 1 hour from Alicante Airport. The area is relaxed, friendly with a typically laid-back Spanish