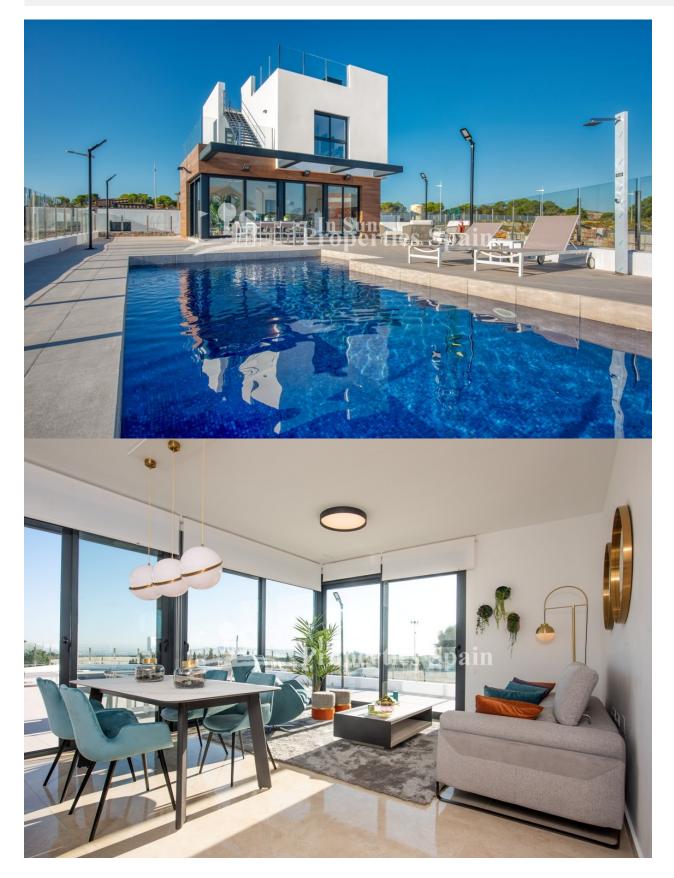

#### DESCRIPCION

Located in Algorfa (Alicante) next to the golf course "LA FINCA" is this luxury new development of 14 individual villas with private pools, parking, garage (depending on model), garden, terraces and with one bedroom and a bathroom on the ground floor. They are located in a privileged, quiet environment close to all services and close to the pine forests and beaches of Guardamar. This is a Villa of 118m2 with 3 bedrooms, 2 bathrooms, an area of 365m2, 12m2 of terrace, 50m2 solarium, 67'30m2 garage and parking. The Kitchens are furnished and complete with Silestone worktop and both bathrooms have under floor heating. La Finca golf course opened its doors in August 2002. This magnificent golf course was designed by the renowned Spanish designer Pepe Gancedo, who was one of the standout amateur players in Spain. Algorfa lies on the banks on the River Segura with a beautiful mountainous backdrop and wonderful panoramic views to the coast. It is one of Vega Baja's citrus farming villages. The village is a short drive from the wonderful beaches of the Costa Blanca, and is less than 1 hour from Alicante Airport. The area is relaxed, friendly with a typically laid-back Spanish