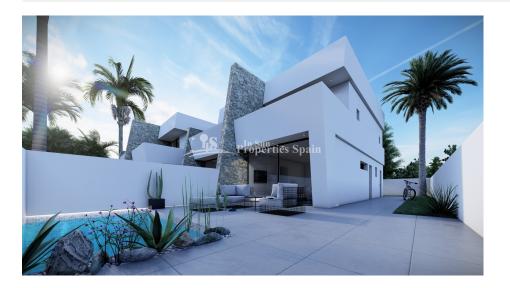

#### **DESCRIPCION**

Semi detached villas located close to the town centre and beaches of SAN PEDRO DEL PINATAR. These beautiful villas have been thoughtfully designed to provide the perfect individual private contemporary living space, featuring double full glass sliding doors that open directly on to a large terrace with private swimming pool, enclosed gardens with off road parking. They boast 3 bedrooms, 2 bathrooms built area of 94m2 on a 115m2 plot. Located just a couple of minutes walk from the main town centre of San Pedro del Pinatar, just 5 minutes away from the Pinatar Arena sports centre, further 5 minutes to the beaches in EL Mojon. The new international airport of Murcia is just 30 minutes drive. There are miles and miles of paseo to explore ... an amazing place to ramble either in day or evening, with countless restaurants to choose from, and some great little tapas bars just by the sea, or the ever popular marina in Torre de la Horadada. This area offers a variety of sports activities, including seasonal water sports ... With some particularly good golf courses very close by! \*\* OFFER \*\* "SUN ALL DAY with the generous rooftop solarium included (normal price is 15.000 € extra!) plus ELECTRICAL ITEMS IN THE KITCHEN & LED LIGHTING INCLUDED.

#### **JARDÍN Y TERRAZAS**

- Terraza cubierta
- Terraza abierta
- Paisajista
- Muros de piedra
- Jardín privado