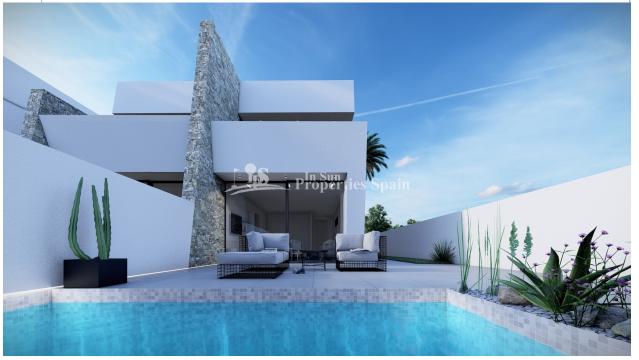

#### **DESCRIPCION**

Semi detached villas located close to the town centre and beaches of SAN PEDRO DEL PINATAR. These beautiful villas have been thoughtfully designed to provide the perfect individual private contemporary living space, featuring double full glass sliding doors that open directly on to a large terrace with private swimming pool, enclosed gardens with off road parking. They boast 3 bedrooms, 2 bathrooms built area of 94m2 on a 115m2 plot. Located just a couple of minutes walk from the main town centre of San Pedro del Pinatar, just 5 minutes away from the Pinatar Arena sports centre, further 5 minutes to the beaches in EL Mojon. The new international airport of Murcia is just 30 minutes drive. There are miles and miles of paseo to explore ... an amazing place to ramble either in day or evening, with countless restaurants to choose from, and some great little tapas bars just by the sea, or the ever popular marina in Torre de la Horadada. This area offers a variety of sports activities, including seasonal water sports ... With some particularly good golf courses very close by! \*\* OFFER \*\* "SUN ALL DAY with the generous rooftop solarium included (normal price is 15.000 € extra!) plus ELECTRICAL ITEMS IN THE KITCHEN & LED LIGHTING INCLUDED.