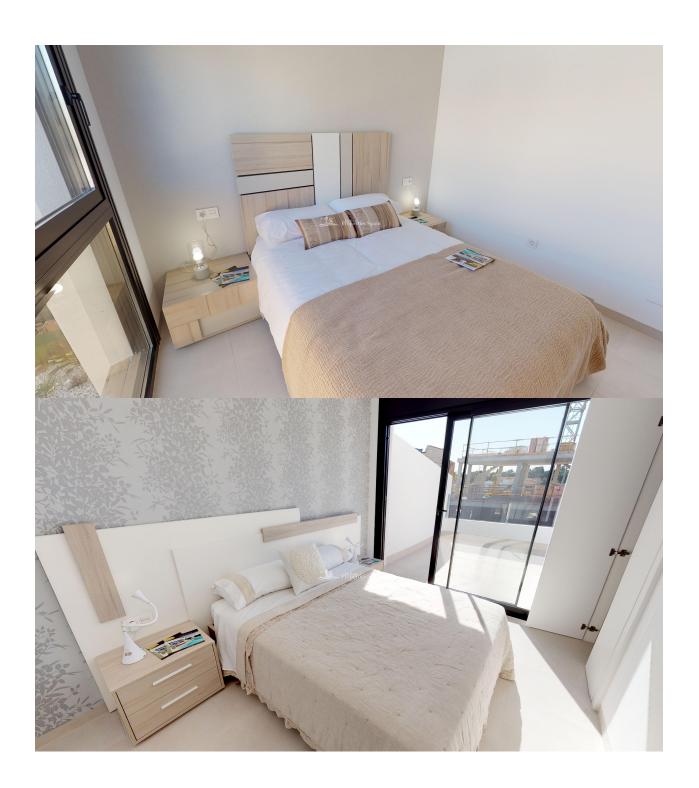

## **EXTRA**

**AREAS** 

- Armarios empotradosPuerta de seguridad

• Baño en dormitorio