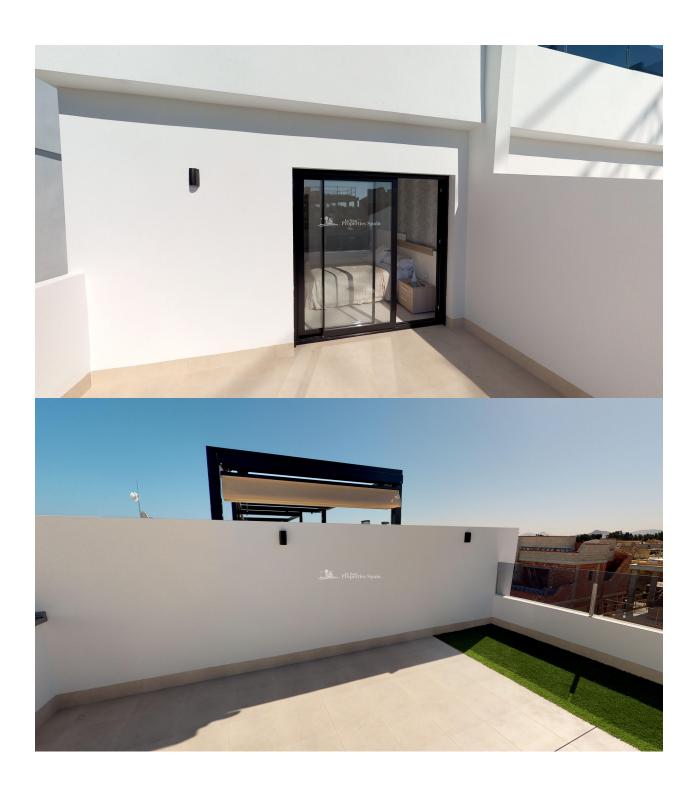

#### **DESCRIPCION**

Semi detached villas located close to the town centre and beaches of SAN PEDRO DEL PINATAR. These beautiful villas have been thoughtfully designed to provide the perfect individual private contemporary living space, featuring double full glass sliding doors that open directly on to a large terrace with private swimming pool, enclosed gardens with off road parking. They boast 3 bedrooms, 2 bathrooms built area of 94m2 on a 115m2 plot. Located just a couple of minutes walk from the main town centre of San Pedro del Pinatar, just 5 minutes away from the Pinatar Arena sports centre, further 5 minutes to the beaches in EL Mojon. The new international airport of Murcia is just 30 minutes drive. There are miles and miles of paseo to explore ... an amazing place to ramble either in day or evening, with countless restaurants to choose from, and some great little tapas bars just by the sea, or the ever popular marina in Torre de la Horadada. This area offers a variety of sports activities, including seasonal water sports ... With some particularly good golf courses very close by! \*\* OFFER \*\* "SUN ALL DAY with the generous rooftop solarium included (normal price is 15.000 € extra!) plus ELECTRICAL ITEMS IN THE KITCHEN & LED LIGHTING INCLUDED.

#### **JARDÍN Y TERRAZAS**

- Terraza cubierta
- Terraza abierta
- Paisajista
- Muros de piedra
- Jardín privado