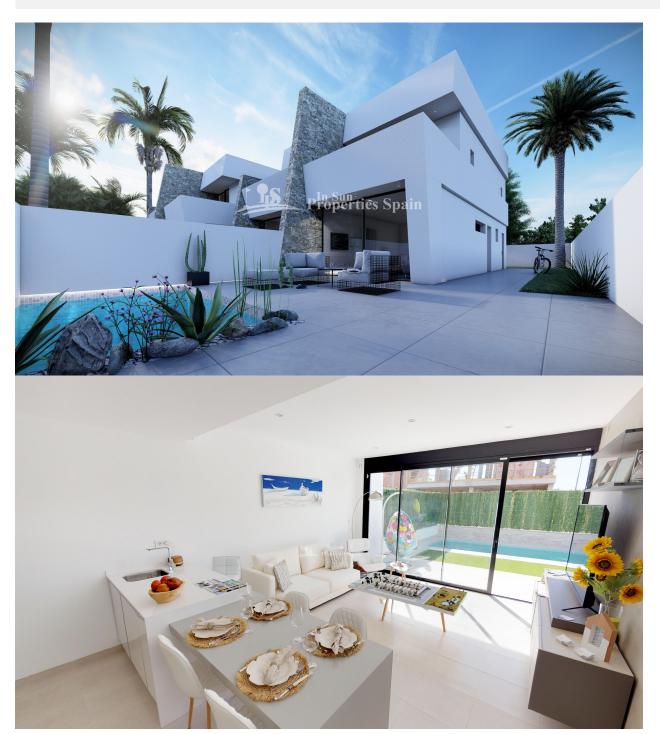

#### **DESCRIPCION**

Semi detached villas located close to the town centre and beaches of SAN PEDRO DEL PINATAR. These beautiful villas have been thoughtfully designed to provide the perfect individual private contemporary living space, featuring double full glass sliding doors that open directly on to a large terrace with private swimming pool, enclosed gardens with off road parking. They boast 3 bedrooms, 2 bathrooms built area of 94m2 on a 115m2 plot. Located just a couple of minutes walk from the main town centre of San Pedro del Pinatar, just 5 minutes away from the Pinatar Arena sports centre, further 5 minutes to the beaches in EL Mojon. The new international airport of Murcia is just 30 minutes drive. There are miles and miles of paseo to explore ... an amazing place to ramble either in day or evening, with countless restaurants to choose from, and some great little tapas bars just by the sea, or the ever popular marina in Torre de la Horadada. This area offers a variety of sports activities, including seasonal water sports ... With some particularly good golf courses very close by! \*\* OFFER \*\* "SUN ALL DAY with the generous rooftop solarium included (normal price is 15.000 € extra!) plus ELECTRICAL ITEMS IN THE KITCHEN & LED LIGHTING INCLUDED.

#### **ORIENTACION**

Cocina abierta

• Cocina equipada

Sur East West

**COCINA** 