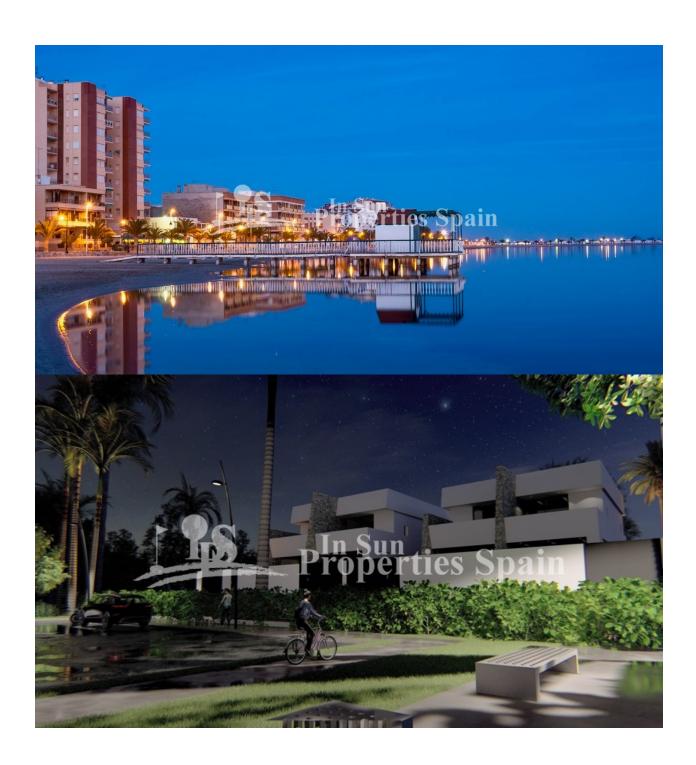

#### **DESCRIPCION**

Semi detached villas located close to the town centre and beaches of SAN PEDRO DEL PINATAR. These beautiful villas have been thoughtfully designed to provide the perfect individual private contemporary living space, featuring double full glass sliding doors that open directly on to a large terrace with private swimming pool, enclosed gardens with off road parking. They boast 3 bedrooms, 2 bathrooms built area of 94m2 on a 115m2 plot. Located just a couple of minutes walk from the main town centre of San Pedro del Pinatar, just 5 minutes away from the Pinatar Arena sports centre, further 5 minutes to the beaches in EL Mojon. The new international airport of Murcia is just 30 minutes drive. There are miles and miles of paseo to explore ... an amazing place to ramble either in day or evening, with countless restaurants to choose from, and some great little tapas bars just by the sea, or the ever popular marina in Torre de la Horadada. This area offers a variety of sports activities, including seasonal water sports ... With some particularly good golf courses very close by! \*\* OFFER \*\* "SUN ALL DAY with the generous rooftop solarium included (normal price is 15.000 € extra!) plus ELECTRICAL ITEMS IN THE KITCHEN & LED LIGHTING INCLUDED.

## **DISTANCIA A:**

Playa : 2 Km

Aeropuerto: 40 Km

Ciudad: 1 Km