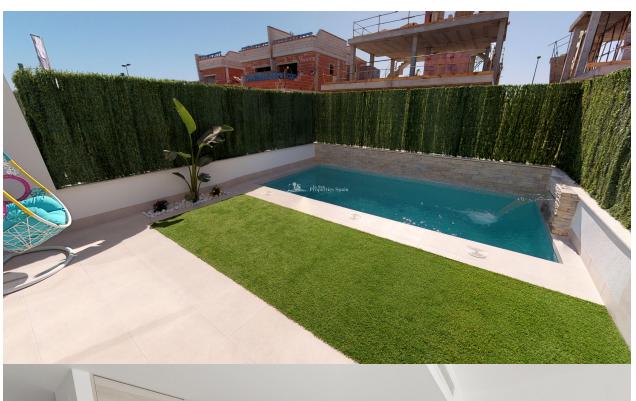

#### **DESCRIPCION**

Semi detached villas located close to the town centre and beaches of SAN PEDRO DEL PINATAR. These beautiful villas have been thoughtfully designed to provide the perfect individual private contemporary living space, featuring double full glass sliding doors that open directly on to a large terrace with private swimming pool, enclosed gardens with off road parking. They boast 3 bedrooms, 2 bathrooms built area of 94m2 on a 115m2 plot. Located just a couple of minutes walk from the main town centre of San Pedro del Pinatar, just 5 minutes away from the Pinatar Arena sports centre, further 5 minutes to the beaches in EL Mojon. The new international airport of Murcia is just 30 minutes drive. There are miles and miles of paseo to explore ... an amazing place to ramble either in day or evening, with countless restaurants to choose from, and some great little tapas bars just by the sea, or the ever popular marina in Torre de la Horadada. This area offers a variety of sports activities, including seasonal water sports ... With some particularly good golf courses very close by! \*\* OFFER \*\* "SUN ALL DAY with the generous rooftop solarium included (normal price is 15.000 € extra!) plus ELECTRICAL ITEMS IN THE KITCHEN & LED LIGHTING INCLUDED.

#### **JARDÍN Y TERRAZAS**

- Terraza cubierta
- Terraza abierta
- Paisajista
- Muros de piedra
- Jardín privado