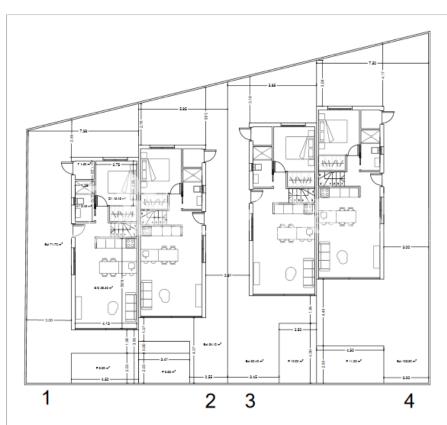

#### SUPERFICIES POR PARCELA

| SUPERFICIES FOR PARCELA |            |
|-------------------------|------------|
| VIVIENDA 1              |            |
| uso                     | Supericle  |
| Total Parcels           | 133.00 m2  |
| Jardin Exterior         | 71.70 m2   |
| Placina                 | 9.00 m2    |
| VIVIENDA 2              |            |
| USO                     | Superficie |
| Total Parcels           | 116.00 m2  |
| Jardin Exterior         | 54.10 m2   |
| Placina                 | 9.55 m2    |
| VIVIENDA 3              |            |
| USO                     | Superficie |
| Total Parcela           | 125.00 m2  |
| Jardin Exterior         | 52.42 m2   |
| Placina                 | 10.00 m2   |
| VIVIENDA 4              |            |
| USO                     | Sugericle  |
| Total Parcels           | 169.00 m2  |
| Jerdin Exterior         | 105.50 m2  |
| Placina                 | 11.25 m2   |
|                         |            |

#### SUPERFICIES VIVIENDA

| Plants.    | Uso.              | Superficie |
|------------|-------------------|------------|
| Saja       | Viviends(S. Cons) | 52.00 m2   |
|            | Selón/Cocine      | 25.20 m2   |
|            | Dormitorio 1      | 10.15 m2   |
|            | Asso 1            | 3.45 m2    |
|            | Treatero          | 1.60 m2    |
| Alta       | Viviends(S. Cons) | 42.00 m2   |
|            | Dormitorio 2      | 12.00 m2   |
|            | Aseo 2            | 3.20 m2    |
|            | Dormitorio 3      | 9.00 m2    |
|            | Aseo 3            | 3.20 m2    |
|            | Terraza           | 13.00 mZ   |
| TOTAL CONS | TRUIDO VIVIENDA   | 94.00 m2   |