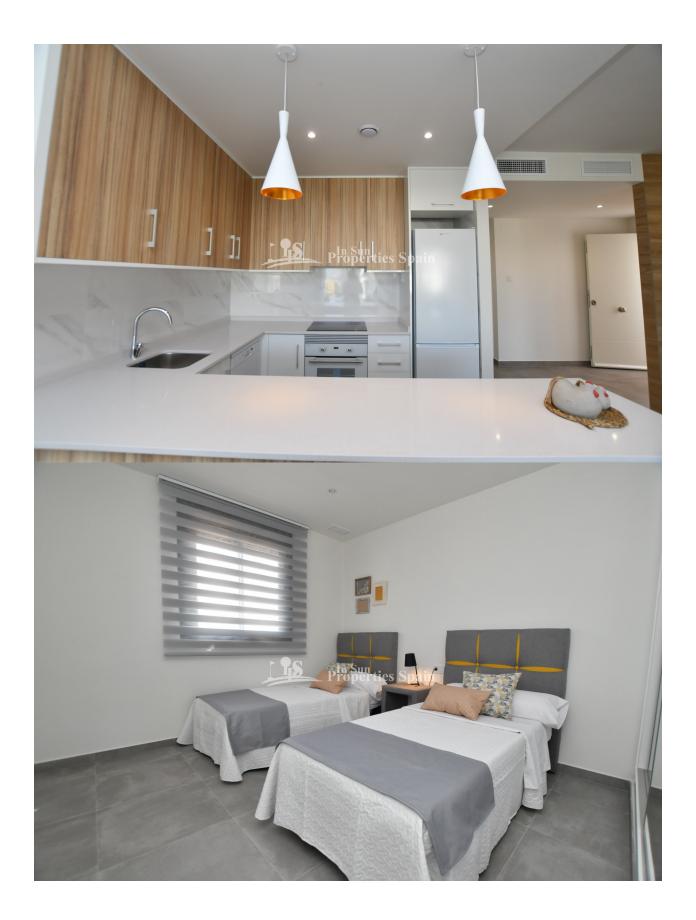

|
| SUELO                                           | COCINA                                                   | JARDÍN Y TERRAZAS                                                                                                                                      | CALEFACION                              |
| <ul><li>Azulejos</li><li>Piedra</li></ul>       | <ul><li>Cocina abierta</li><li>Cocina equipada</li></ul> | <ul> <li>Terraza cubierta</li> <li>Terraza abierta</li> <li>Arboles frutales</li> <li>Palmeras</li> <li>Paisajista</li> <li>Muros de piedra</li> </ul> | <ul> <li>Calefacion en baños</li> </ul> |

• Jardín comunitario

## **EXTRA**

- Jacuzzi exteriorArmarios empotrados
- Puerta de seguridad
  Doble cristal
  Trastero

# PROPERTY GALLERY





















"OUR EXPERIENCE IS YOUR GUARANTEE"