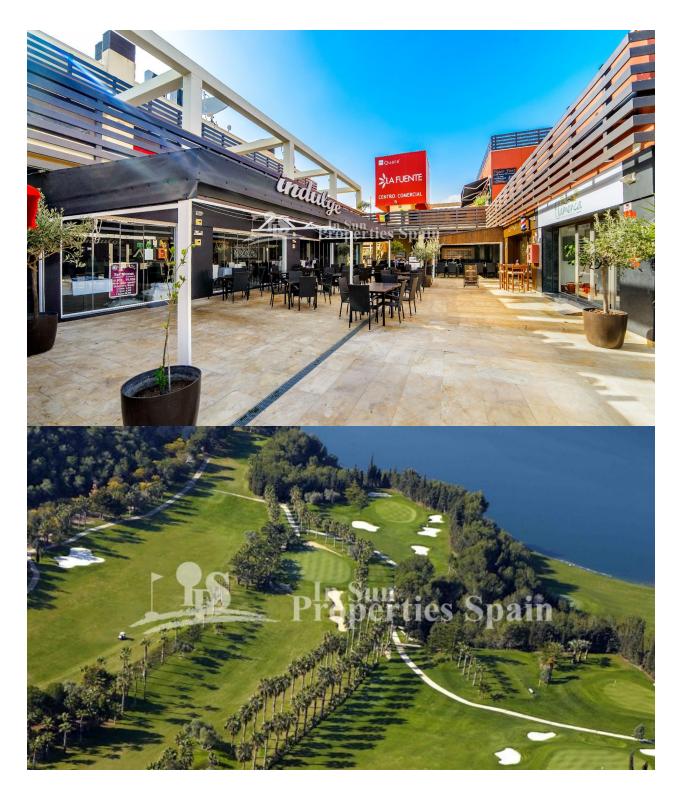

### DESCRIPCION

Located in a privileged environment in VILLAMARTIN-LA FUENTE is this new residential comprising of just 5 SOUTH FACING Atico-Apartments with 2 bedrooms and 2 bathrooms available, all with wide terraces and private solarium. They are built under the highest quality standards and include pre installation of ducted air conditioning, under floor heating and glass screens in the bathrooms plus an underground parking place and storage room. They are set within large communal gardens with palm trees and diverse plants, swimming pool and Jacuzzi. The development is surrounded by three magnificent golf courses (Villamartín, Las Ramblas, and Campoamor) and offers stunning views to the sea. This is a 2 bedroom, 2 bathroom top floor of 81m2 with 24m2 front terrace and 90m2 solarium.Villamartín offers a wide range of services. For over 40 years it has been a golf tourist attraction and as it is expected from a residential complex of this standard all services are fully developed. The area is also known to have one of the healthiest climates in the world. Villamartin is also very close to renowned high standard international school El Limonar and La Zenia Boulevard - the newest shopping centre in our area and also the largest one in the Alicante region. At over 160,000m2 It offers more than 150 shops and services including a huge supermarket Alcampo, Leroy Merlin, Primark, Swarovski, Decathlon, Massimo Dutti, Zara, Stradivarius and much more. There are many commercial centers including the well know Villamartin Plaza and La Fuente Centre along with many restaurants, fashion shops, supermarkets, banks, pharmacies etc. Villamartin was built round one of the most prestigious golf courses on the Costa Blanca-Villamartín Golf Club- it is home to a Cosmopolitan and International community. Just a short distance away you can find 3 other golf courses such as Las Ramblas, Campoamor and La Finca. However, it is not only a golfers paradise, you can also find a large range of activities and entertainment for all the family; water parks in Torrevieja and Ciudad Quesada, 3km from some of the best beaches in the region, open weekly markets, cinemas etc. Villamartín is approximately 50 minutes from Alicante International and Murcia Corvera airport. By Train there are connections Madrid-Alicante (2:30 h) AVE Madrid-Murcia & Barcelona-Alicante (4.5 h) PRICE: From 245.000€ to 250.000€ Atico ( 3rd floor).