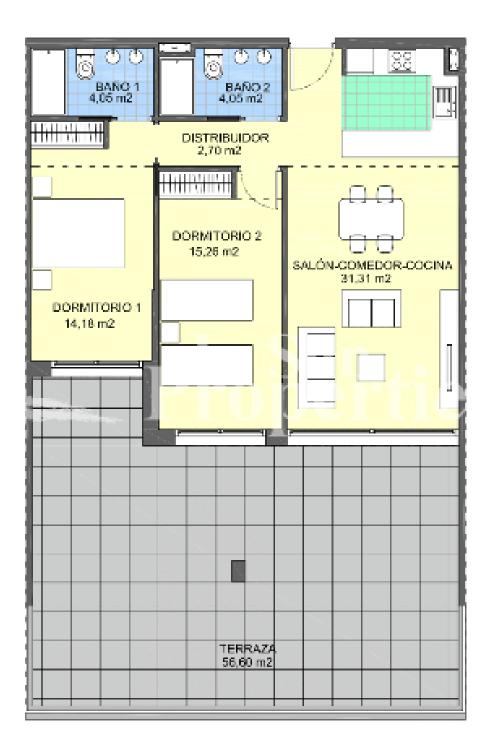

#### **ORIHUELA COSTA (VILLAMARTIN AREA)**

| INFO                   |                                         |  |
|------------------------|-----------------------------------------|--|
| PRECIO:                | 245.000€                                |  |
| TIPO:                  | Apartamento<br>(Penthouse)              |  |
| CIUDAD:                | Orihuela Costa<br>(Villamartin<br>Area) |  |
| HABITACIONES:          | 2                                       |  |
| Baños:                 | 2                                       |  |
| Construidos ( m2<br>): | 87                                      |  |
| Parcela ( m2 ):        | -                                       |  |
| Terraza ( m2 ):        | 114                                     |  |
| Años:                  |                                         |  |
| Planta:                | -                                       |  |
| MENSAJE                | 178.500€                                |  |

### DESCRIPCION

Located in a privileged environment in VILLAMARTIN-LA FUENTE is this new residential comprising of just 5 SOUTH FACING Atico-Apartments with 2 bedrooms and 2 bathrooms available, all with wide terraces and private solarium. They are built under the highest quality standards and include pre installation of ducted air conditioning, under floor heating and glass screens in the bathrooms plus an underground parking place and storage room. They are set within large communal gardens with palm trees and diverse plants, swimming pool and Jacuzzi. The development is surrounded by three magnificent golf courses (Villamartín, Las Ramblas, and Campoamor) and offers stunning views to the sea. This is a 2 bedroom, 2 bathroom top floor of 81m2 with 24m2 front terrace and 90m2 solarium.Villamartín offers a wide range of services. For over 40 years it has been a golf tourist attraction and as it is expected from a residential complex of this standard all services are fully developed. The area is also known to have one of the healthiest climates in the world. Villamartin is also very close to renowned high standard international school El Limonar and La Zenia Boulevard - the newest shopping centre in our area and also the largest one in the Alicante region. At over 160,000m2 It offers more than 150 shops and services including a huge supermarket Alcampo, Leroy Merlin, Primark, Swarovski, Decathlon, Massimo Dutti, Zara, Stradivarius and much more. There are many commercial centers including the well know Villamartin Plaza and La Fuente Centre along with many restaurants, fashion shops, supermarkets, banks, pharmacies etc. Villamartin was built round one of the most prestigious golf courses on the Costa Blanca-Villamartín Golf Club- it is home to a Cosmopolitan and International community. Just a short distance away you can find 3 other golf courses such as Las Ramblas, Campoamor and La Finca. However, it is not only a golfers paradise, you can also find a large range of activities and entertainment for all the family; water parks in Torrevieja and Ciudad Quesada, 3km from some of the best beaches in the region, open weekly markets, cinemas etc. Villamartín is approximately 50 minutes from Alicante International and Murcia Corvera airport. By Train there are connections Madrid-Alicante (2:30 h) AVE Madrid-Murcia & Barcelona-Alicante (4.5 h) PRICE: From 245.000€ to 250.000€ Atico ( 3rd floor).