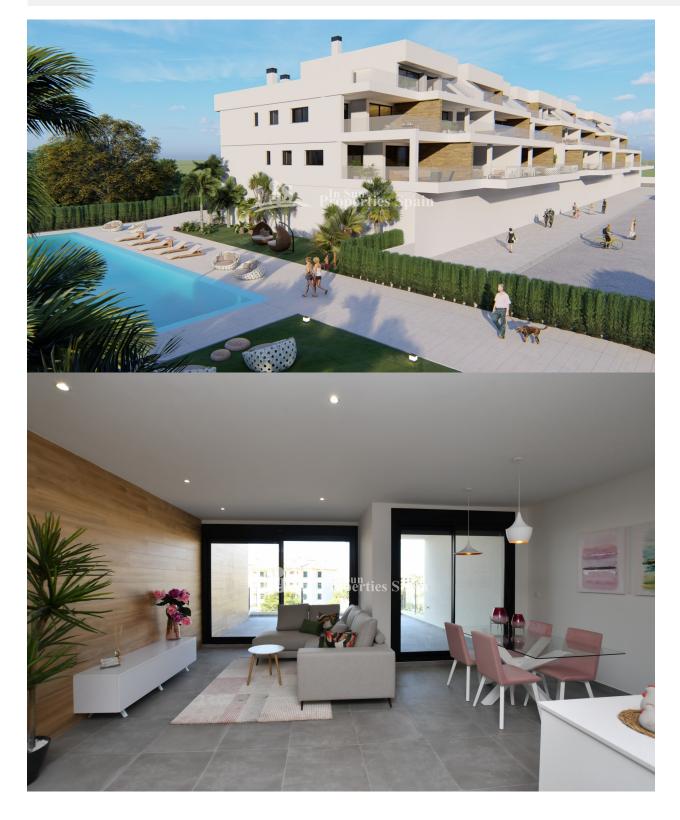

### DESCRIPCION

Located in a privileged environment in VILLAMARTIN-LA FUENTE is this new residential comprising of just 5 SOUTH FACING Atico-Apartments with 2 bedrooms and 2 bathrooms available, all with wide terraces and private solarium. They are built under the highest quality standards and include pre installation of ducted air conditioning, under floor heating and glass screens in the bathrooms plus an underground parking place and storage room. They are set within large communal gardens with palm trees and diverse plants, swimming pool and Jacuzzi. The development is surrounded by three magnificent golf courses (Villamartín, Las Ramblas, and Campoamor) and offers stunning views to the sea. This is a 2 bedroom, 2 bathroom top floor of 81m2 with 24m2 front terrace and 90m2 solarium.Villamartín offers a wide range of services. For over 40 years it has been a golf tourist attraction and as it is expected from a residential complex of this standard all services are fully developed. The area is also known to have one of the healthiest climates in the world. Villamartin is also very close to renowned high standard international school El Limonar and La Zenia Boulevard - the newest shopping centre in our area and also the largest one in the Alicante region. At over 160,000m2 It offers more than 150 shops and services including a huge supermarket Alcampo, Leroy Merlin, Primark, Swarovski, Decathlon, Massimo Dutti, Zara, Stradivarius and much more. There are many commercial centers including the well know Villamartin Plaza and La Fuente Centre along with many restaurants, fashion shops, supermarkets, banks, pharmacies etc. Villamartin was built round one of the most prestigious golf courses on the Costa Blanca-Villamartín Golf Club- it is home to a Cosmopolitan and International community. Just a short distance away you can find 3 other golf courses such as Las Ramblas, Campoamor and La Finca. However, it is not only a golfers paradise, you can also find a large range of activities and entertainment for all the family; water parks in Torrevieja and Ciudad Quesada, 3km from some of the best beaches in the region, open weekly markets, cinemas etc. Villamartín is approximately 50 minutes from Alicante International and Murcia Corvera airport. By Train there are connections Madrid-Alicante (2:30 h) AVE Madrid-Murcia & Barcelona-Alicante (4.5 h) PRICE: From 245.000€ to 250.000€ Atico ( 3rd floor).

# PROPERTY GALLERY

"OUR EXPERIENCE IS YOUR GUARANTEE"