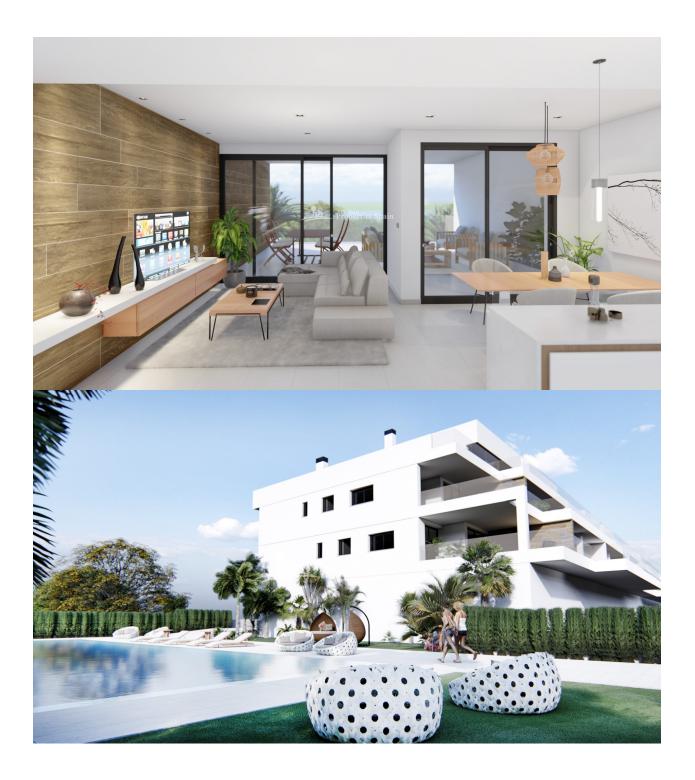

### DESCRIPCION

Located in a privileged environment in VILLAMARTIN-LA FUENTE is this new residential comprising of just 5 SOUTH FACING Atico-Apartments with 2 bedrooms and 2 bathrooms available, all with wide terraces and private solarium. They are built under the highest quality standards and include pre installation of ducted air conditioning, under floor heating and glass screens in the bathrooms plus an underground parking place and storage room. They are set within large communal gardens with palm trees and diverse plants, swimming pool and Jacuzzi. The development is surrounded by three magnificent golf courses (Villamartín, Las Ramblas, and Campoamor) and offers stunning views to the sea. This is a 2 bedroom, 2 bathroom top floor of 81m2 with 24m2 front terrace and 90m2 solarium.Villamartín offers a wide range of services. For over 40 years it has been a golf tourist attraction and as it is expected from a residential complex of this standard all services are fully developed. The area is also known to have one of the healthiest climates in the world. Villamartin is also very close to renowned high standard international school El Limonar and La Zenia Boulevard - the newest shopping centre in our area and also the largest one in the Alicante region. At over 160,000m2 It offers more than 150 shops and services including a huge supermarket Alcampo, Leroy Merlin, Primark, Swarovski, Decathlon, Massimo Dutti, Zara, Stradivarius and much more. There are many commercial centers including the well know Villamartin Plaza and La Fuente Centre along with many restaurants, fashion shops, supermarkets, banks, pharmacies etc. Villamartin was built round one of the most prestigious golf courses on the Costa Blanca-Villamartín Golf Club- it is home to a Cosmopolitan and International community. Just a short distance away you can find 3 other golf courses such as Las Ramblas, Campoamor and La Finca. However, it is not only a golfers paradise, you can also find a large range of activities and entertainment for all the family; water parks in Torrevieja and Ciudad Quesada, 3km from some of the best beaches in the region, open weekly markets, cinemas etc. Villamartín is approximately 50 minutes from Alicante International and Murcia Corvera airport. By Train there are connections Madrid-Alicante (2:30 h) AVE Madrid-Murcia & Barcelona-Alicante (4.5 h) PRICE: From 245.000€ to 250.000€ Atico ( 3rd floor).