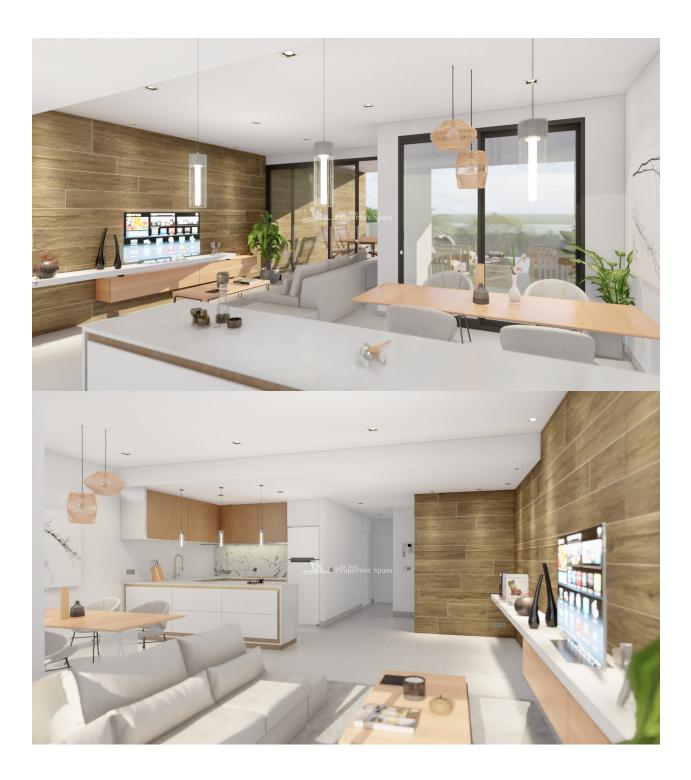

### DESCRIPCION

Located in a privileged environment in VILLAMARTIN-LA FUENTE is this new residential comprising of just 5 SOUTH FACING Atico-Apartments with 2 bedrooms and 2 bathrooms available, all with wide terraces and private solarium. They are built under the highest quality standards and include pre installation of ducted air conditioning, under floor heating and glass screens in the bathrooms plus an underground parking place and storage room. They are set within large communal gardens with palm trees and diverse plants, swimming pool and Jacuzzi. The development is surrounded by three magnificent golf courses (Villamartín, Las Ramblas, and Campoamor) and offers stunning views to the sea. This is a 2 bedroom, 2 bathroom top floor of 81m2 with 24m2 front terrace and 90m2 solarium.Villamartín offers a wide range of services. For over 40 years it has been a golf tourist attraction and as it is expected from a residential complex of this standard all services are fully developed. The area is also known to have one of the healthiest climates in the world. Villamartin is also very close to renowned high standard international school El Limonar and La Zenia Boulevard - the newest shopping centre in our area and also the largest one in the Alicante region. At over 160,000m2 It offers more than 150 shops and services including a huge supermarket Alcampo, Leroy Merlin, Primark, Swarovski, Decathlon, Massimo Dutti, Zara, Stradivarius and much more. There are many commercial centers including the well know Villamartin Plaza and La Fuente Centre along with many restaurants, fashion shops, supermarkets, banks, pharmacies etc. Villamartin was built round one of the most prestigious golf courses on the Costa Blanca-Villamartín Golf Club- it is home to a Cosmopolitan and International community. Just a short distance away you can find 3 other golf courses such as Las Ramblas, Campoamor and La Finca. However, it is not only a golfers paradise, you can also find a large range of activities and entertainment for all the family; water parks in Torrevieja and Ciudad Quesada, 3km from some of the best beaches in the region, open weekly markets, cinemas etc. Villamartín is approximately 50 minutes from Alicante International and Murcia Corvera airport. By Train there are connections Madrid-Alicante (2:30 h) AVE Madrid-Murcia & Barcelona-Alicante (4.5 h) PRICE: From 245.000€ to 250.000€ Atico ( 3rd floor).