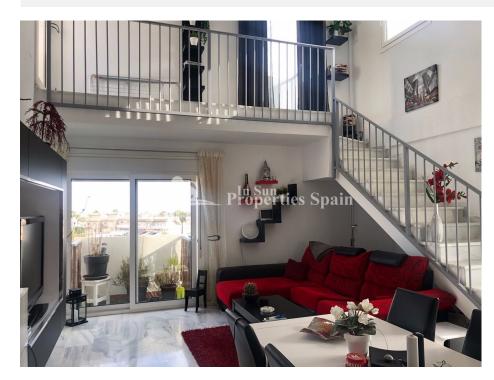

### DESCRIPCION

**REF: #7192** 

This superb 2 bedoroom, 1.5 bathroom 75m2 PENTHOUSE APARTMENT located in the popular area of VILLAMARTIN, opposite Villamartin Plaza. The south facing Penthouse is within a secure gated community of just 5 Apartments and can be accessed via the staircase or via elevator. On entering the property you have a spacious open plan living/dining space with balcony and a modern fitted and fully equipped kitchen. There are two double bedrooms, the master with ensuite and a guest toilet. An internal staircase leads to a spacious sunny 30m2 solarium with BBQ, views over the urbanisation and to the sea. The property benefits from AC and is to be sold furnished. There is also a parking space within a closed garage and a storage room within the closed urbanisation, perfect for bikes or beach equipment. Centrally located opposite the famous Villamartin Plaza where you will find a great selection of bars and restaurants along with a supermarket, hairdressers,