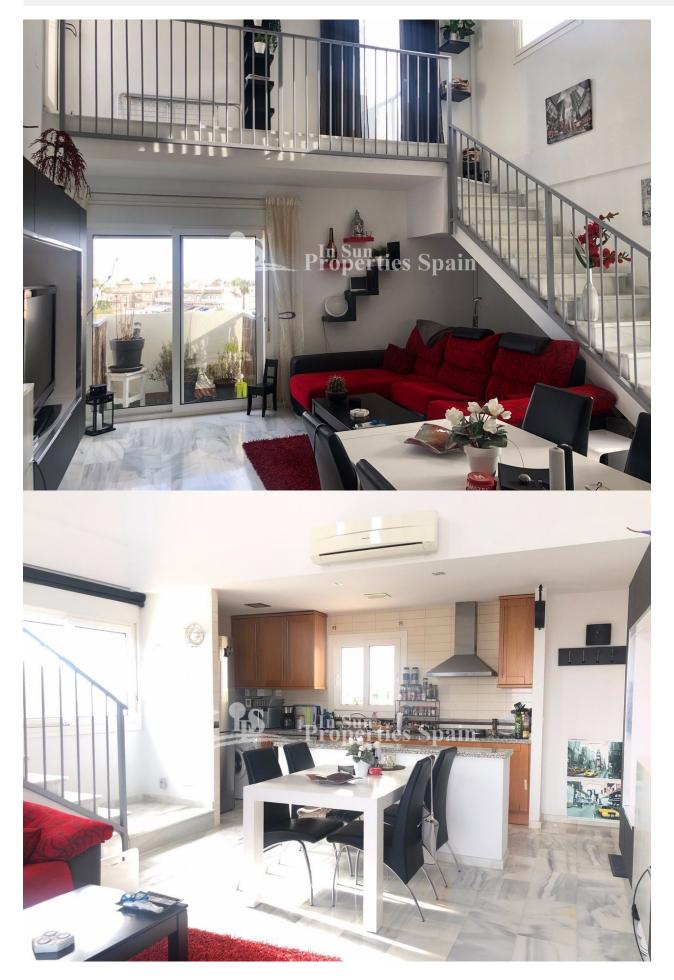

### DESCRIPCION

**REF: #7192** 

This superb 2 bedoroom, 1.5 bathroom 75m2 PENTHOUSE APARTMENT located in the popular area of VILLAMARTIN, opposite Villamartin Plaza. The south facing Penthouse is within a secure gated community of just 5 Apartments and can be accessed via the staircase or via elevator. On entering the property you have a spacious open plan living/dining space with balcony and a modern fitted and fully equipped kitchen. There are two double bedrooms, the master with ensuite and a guest toilet. An internal staircase leads to a spacious sunny 30m2 solarium with BBQ, views over the urbanisation and to the sea. The property benefits from AC and is to be sold furnished. There is also a parking space within a closed garage and a storage room within the closed urbanisation, perfect for bikes or beach equipment. Centrally located opposite the famous Villamartin Plaza where you will find a great selection of bars and restaurants along with a supermarket, hairdressers,