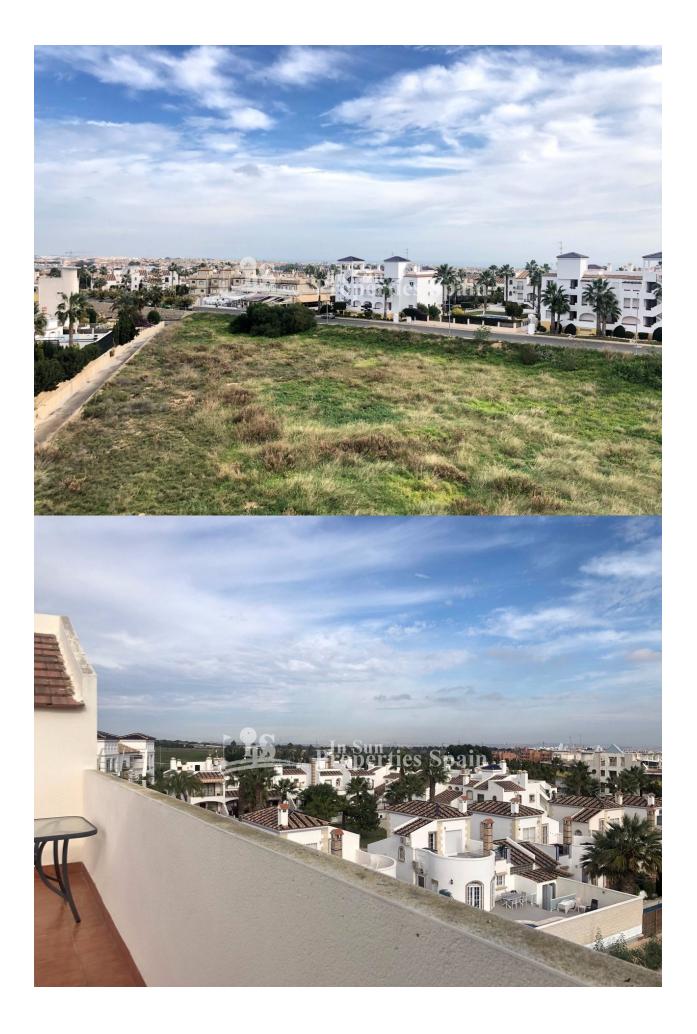

### DESCRIPCION

**REF: #7192** 

This superb 2 bedoroom, 1.5 bathroom 75m2 PENTHOUSE APARTMENT located in the popular area of VILLAMARTIN, opposite Villamartin Plaza. The south facing Penthouse is within a secure gated community of just 5 Apartments and can be accessed via the staircase or via elevator. On entering the property you have a spacious open plan living/dining space with balcony and a modern fitted and fully equipped kitchen. There are two double bedrooms, the master with ensuite and a guest toilet. An internal staircase leads to a spacious sunny 30m2 solarium with BBQ, views over the urbanisation and to the sea. The property benefits from AC and is to be sold furnished. There is also a parking space within a closed garage and a storage room within the closed urbanisation, perfect for bikes or beach equipment. Centrally located opposite the famous Villamartin Plaza where you will find a great selection of bars and restaurants along with a supermarket, hairdressers,