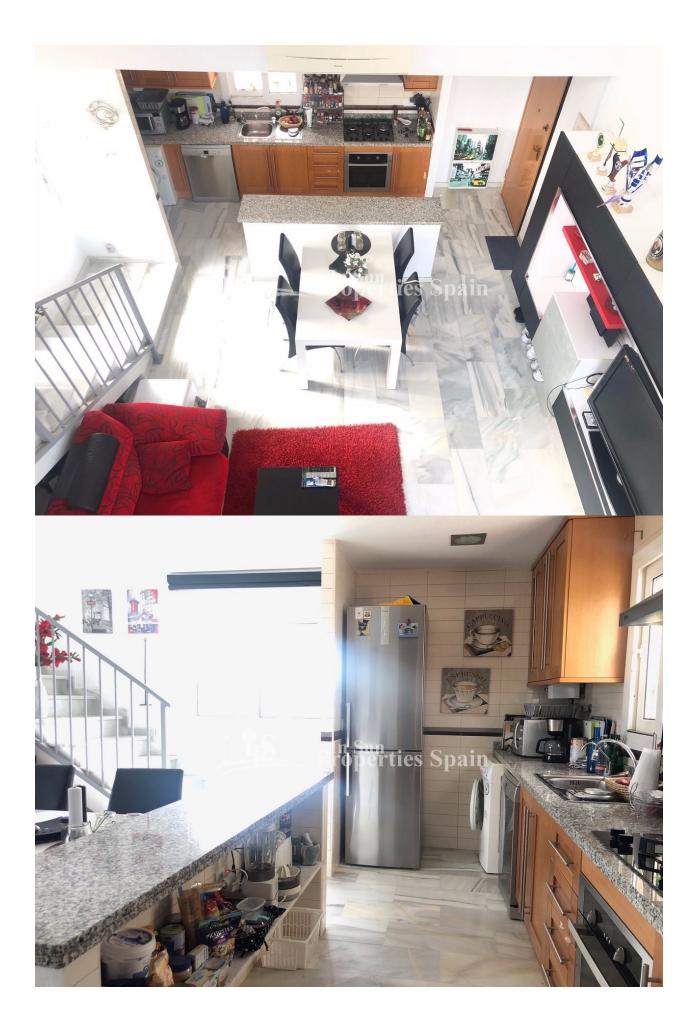

### DESCRIPCION

**REF: #7192** 

This superb 2 bedoroom, 1.5 bathroom 75m2 PENTHOUSE APARTMENT located in the popular area of VILLAMARTIN, opposite Villamartin Plaza. The south facing Penthouse is within a secure gated community of just 5 Apartments and can be accessed via the staircase or via elevator. On entering the property you have a spacious open plan living/dining space with balcony and a modern fitted and fully equipped kitchen. There are two double bedrooms, the master with ensuite and a guest toilet. An internal staircase leads to a spacious sunny 30m2 solarium with BBQ, views over the urbanisation and to the sea. The property benefits from AC and is to be sold furnished. There is also a parking space within a closed garage and a storage room within the closed urbanisation, perfect for bikes or beach equipment. Centrally located opposite the famous Villamartin Plaza where you will find a great selection of bars and restaurants along with a supermarket, hairdressers,