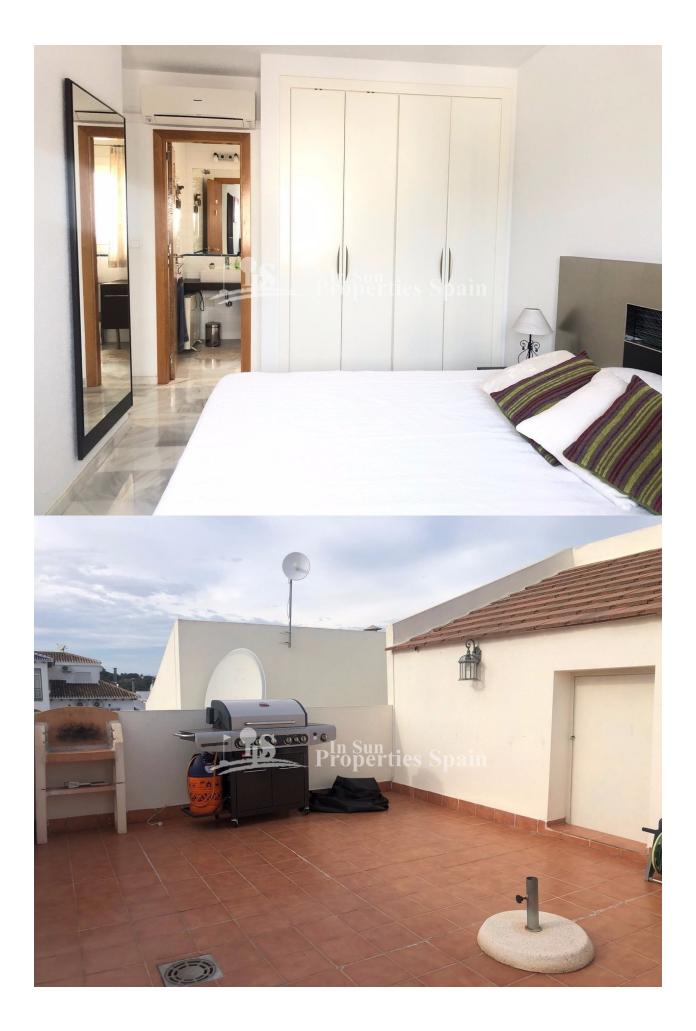

### DESCRIPCION

**REF: #7192** 

This superb 2 bedoroom, 1.5 bathroom 75m2 PENTHOUSE APARTMENT located in the popular area of VILLAMARTIN, opposite Villamartin Plaza. The south facing Penthouse is within a secure gated community of just 5 Apartments and can be accessed via the staircase or via elevator. On entering the property you have a spacious open plan living/dining space with balcony and a modern fitted and fully equipped kitchen. There are two double bedrooms, the master with ensuite and a guest toilet. An internal staircase leads to a spacious sunny 30m2 solarium with BBQ, views over the urbanisation and to the sea. The property benefits from AC and is to be sold furnished. There is also a parking space within a closed garage and a storage room within the closed urbanisation, perfect for bikes or beach equipment. Centrally located opposite the famous Villamartin Plaza where you will find a great selection of bars and restaurants along with a supermarket, hairdressers,