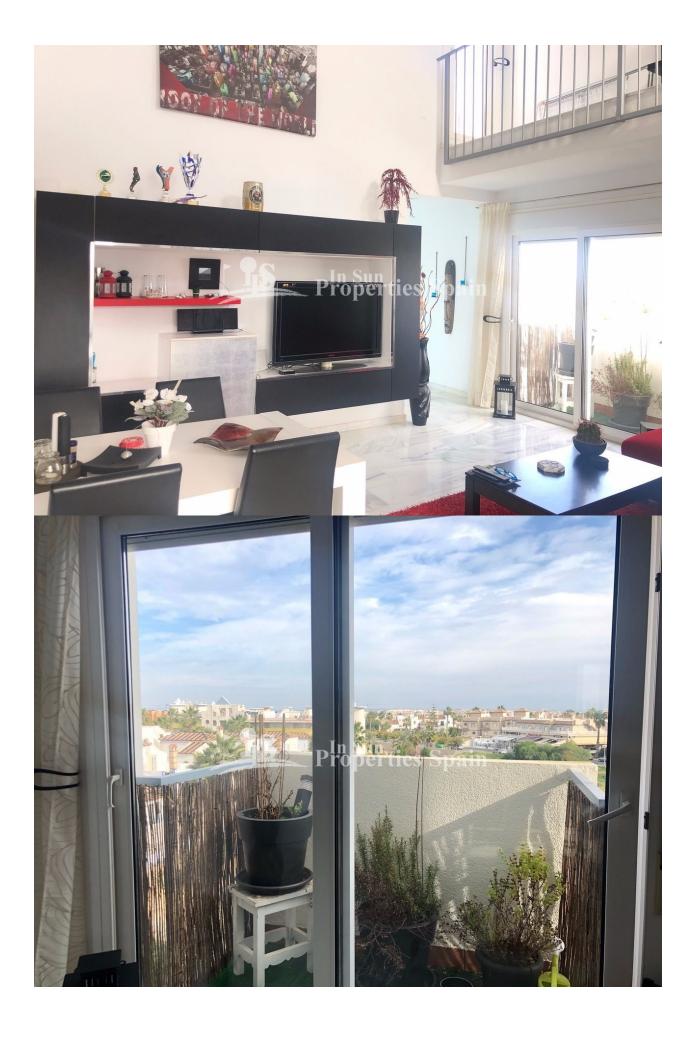

### DESCRIPCION

**REF: #7192** 

This superb 2 bedoroom, 1.5 bathroom 75m2 PENTHOUSE APARTMENT located in the popular area of VILLAMARTIN, opposite Villamartin Plaza. The south facing Penthouse is within a secure gated community of just 5 Apartments and can be accessed via the staircase or via elevator. On entering the property you have a spacious open plan living/dining space with balcony and a modern fitted and fully equipped kitchen. There are two double bedrooms, the master with ensuite and a guest toilet. An internal staircase leads to a spacious sunny 30m2 solarium with BBQ, views over the urbanisation and to the sea. The property benefits from AC and is to be sold furnished. There is also a parking space within a closed garage and a storage room within the closed urbanisation, perfect for bikes or beach equipment. Centrally located opposite the famous Villamartin Plaza where you will find a great selection of bars and restaurants along with a supermarket, hairdressers,