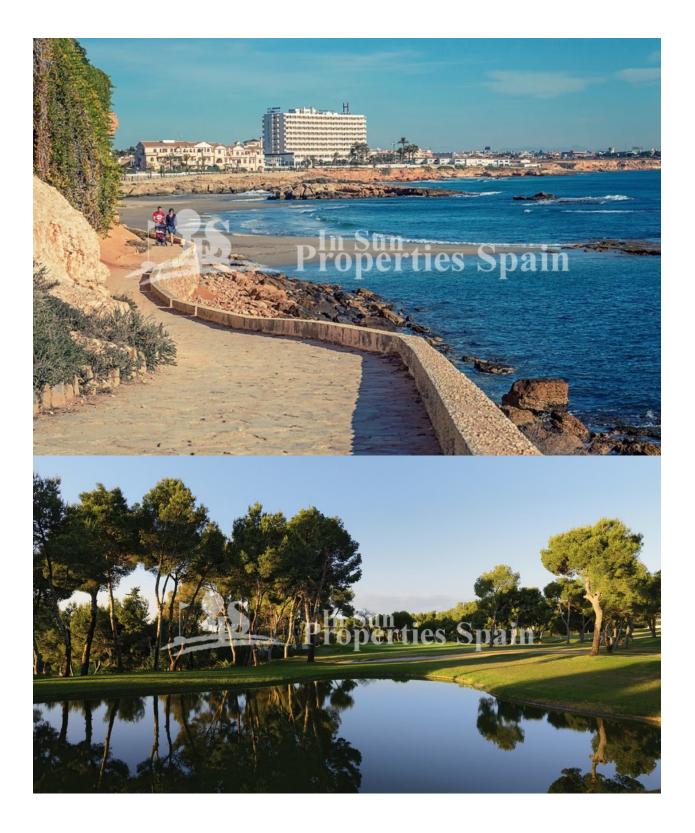

dentist and post shop, amongst many others. 5 minutes walk from Campo de Golf Villamartin, 10 minutes from the fine sandy beaches of the Orihuela Costa and only 5 minutes from Zenia Boulevard, where you have access to 150 shops, bars and restaurants. Villamartin is a popular location, home to a mix of nationalities and attracts many visitors year round. It is easily accessed via the AP7 or N332 and is only 50 minutes from Alicante Airport.