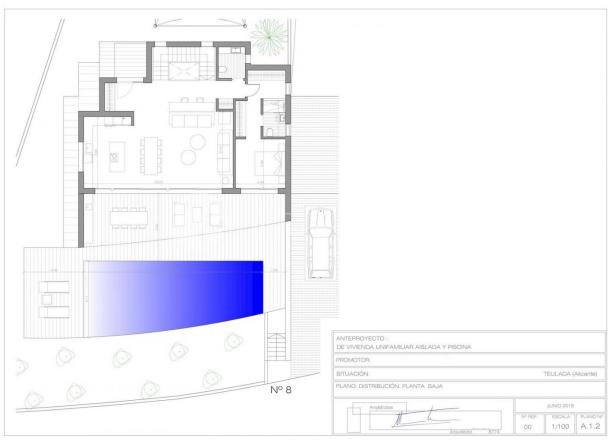

## **DESCRIPCION**

New luxury Villa offering sea views and pleasant open views towards Moraira, very well located in a quiet neighbourhood just 2.5 km from the beaches and the centre. This lovely and modern Villa consists in the undergournd floor of 1 bedroom, ensuite bathroom, guest toilet, kitchen and spacious lounge which leads to the covered terraces leading to the pool area and the surrounding 48m2 terrace on the mail living area. Internal staircases lead to the first floor where there are 3 double bedrooms each with its own bathroom and two open terraces with a total of both of 22m2. In the semi-basement there is a large garage of 44m2 and outside there is a carport and plenty of space to park several vehicles. EXTRAS: Technal carpentry with safety glass, complete kitchen with Siemens electrical appliances, complete Roca brand bathrooms and taps, LED lighting, aerothermal system for hot water and underfloor heating, air conditioning through ducts (cold and hot) throughout the house, solar panels, built-in wardrobes, electric blinds, internal alarm, preinstallation of external alarm and security cameras. Rectangular overflowing pool EXTRAS: technal carpentry with safety glass, complete kitchen with Siemens electrical appliances, complete Roca brand

bathrooms and taps, LED lighting, aerothermal system for hot water and underfloor heating, air conditioning by ducts (cold and heat) throughout the house, solar panels, built-in wardrobes, electric blinds, interior alarm, pre-installation of external alarm and security cameras. Rectangular overflowing swimming pool of 12x4,5 meters, barbecue area of 22m2, laundry, completed garden. Automatic gates. Energy classification A. South-facing