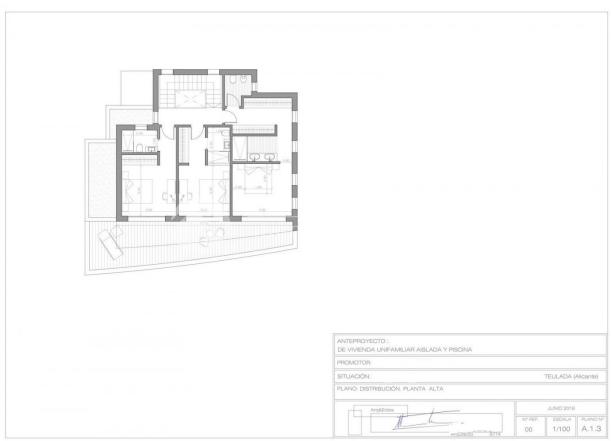

## **DESCRIPCION**

New luxury Villa offering sea views and pleasant open views towards Moraira, very well located in a quiet neighbourhood just 2.5 km from the beaches and the centre. This lovely and modern Villa consists in the undergournd floor of 1 bedroom, ensuite bathroom, guest toilet, kitchen and spacious lounge which leads to the covered terraces leading to the pool area and the surrounding 48m2 terrace on the mail living area. Internal staircases lead to the first floor where there are 3 double bedrooms each with its own bathroom and two open terraces with a total of both of 22m2. In the semi-basement there is a large garage of 44m2 and outside there is a carport and plenty of space to park several vehicles. EXTRAS: Technal carpentry with safety glass, complete kitchen with Siemens electrical appliances, complete Roca brand bathrooms and taps, LED lighting, aerothermal system for hot water and underfloor heating, air conditioning through ducts (cold and hot) throughout the house, solar panels, built-in wardrobes, electric blinds, internal alarm, preinstallation of external alarm and security cameras. Rectangular overflowing pool EXTRAS: technal carpentry with safety glass, complete kitchen with Siemens electrical appliances, complete Roca brand

bathrooms and taps, LED lighting, aerothermal system for hot water and underfloor heating, air conditioning by ducts (cold and heat) throughout the house, solar panels, built-in wardrobes, electric blinds, interior alarm, pre-installation of external alarm and security cameras. Rectangular overflowing swimming pool of 12x4,5 meters, barbecue area of 22m2, laundry, completed garden. Automatic gates. Energy classification A. South-facing