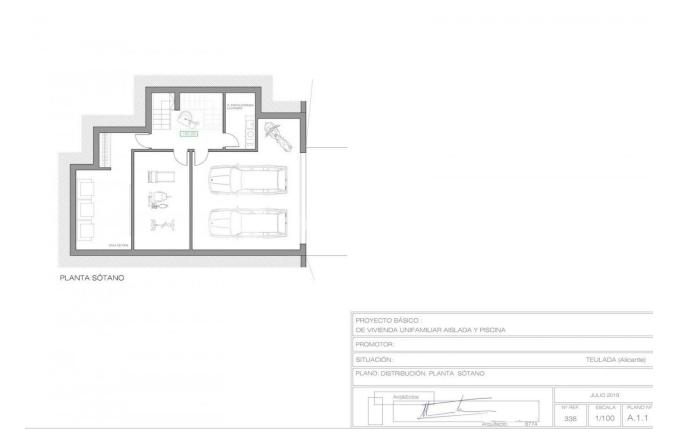

## **DESCRIPCION**

New luxury Villa offering sea views and pleasant open views towards Moraira, very well located in a quiet neighbourhood just 2.5 km from the beaches and the centre. This lovely and modern Villa consists in the undergournd floor of 1 bedroom, ensuite bathroom, guest toilet, kitchen and spacious lounge which leads to the covered terraces leading to the pool area and the surrounding 48m2 terrace on the mail living area. Internal staircases lead to the first floor where there are 3 double bedrooms each with its own bathroom and two open terraces with a total of both of 22m2. In the semi-basement there is a large garage of 44m2 and outside there is a carport and plenty of space to park several vehicles. EXTRAS: Technal carpentry with safety glass, complete kitchen with Siemens electrical appliances, complete Roca brand bathrooms and taps, LED lighting, aerothermal system for hot water and underfloor heating, air conditioning through ducts (cold and hot) throughout the house, solar panels, built-in wardrobes, electric blinds, internal alarm, preinstallation of external alarm and security cameras. Rectangular overflowing pool EXTRAS: technal carpentry with safety glass, complete kitchen with Siemens electrical appliances, complete Roca brand

bathrooms and taps, LED lighting, aerothermal system for hot water and underfloor heating, air conditioning by ducts (cold and heat) throughout the house, solar panels, built-in wardrobes, electric blinds, interior alarm, pre-installation of external alarm and security cameras. Rectangular overflowing swimming pool of 12x4,5 meters, barbecue area of 22m2, laundry, completed garden. Automatic gates. Energy classification A. South-facing