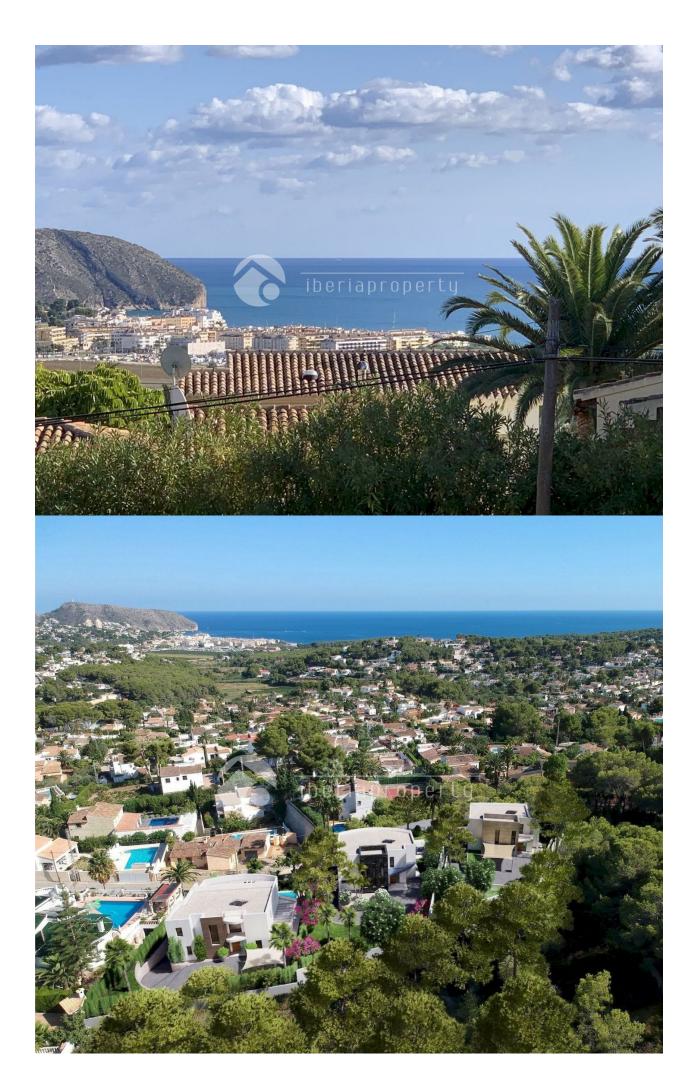

## **DESCRIPCION**

New luxury Villa offering sea views and pleasant open views towards Moraira, very well located in a quiet neighbourhood just 2.5 km from the beaches and the centre. This lovely and modern Villa consists in the undergournd floor of 1 bedroom, ensuite bathroom, guest toilet, kitchen and spacious lounge which leads to the covered terraces leading to the pool area and the surrounding 48m2 terrace on the mail living area. Internal staircases lead to the first floor where there are 3 double bedrooms each with its own bathroom and two open terraces with a total of both of 22m2. In the semi-basement there is a large garage of 44m2 and outside there is a carport and plenty of space to park several vehicles. EXTRAS: Technal carpentry with safety glass, complete kitchen with Siemens electrical appliances, complete Roca brand bathrooms and taps, LED lighting, aerothermal system for hot water and underfloor heating, air conditioning through ducts (cold and hot) throughout the house, solar panels, built-in wardrobes, electric blinds, internal alarm, preinstallation of external alarm and security cameras. Rectangular overflowing pool EXTRAS: technal carpentry with safety glass, complete kitchen with Siemens electrical appliances, complete Roca brand