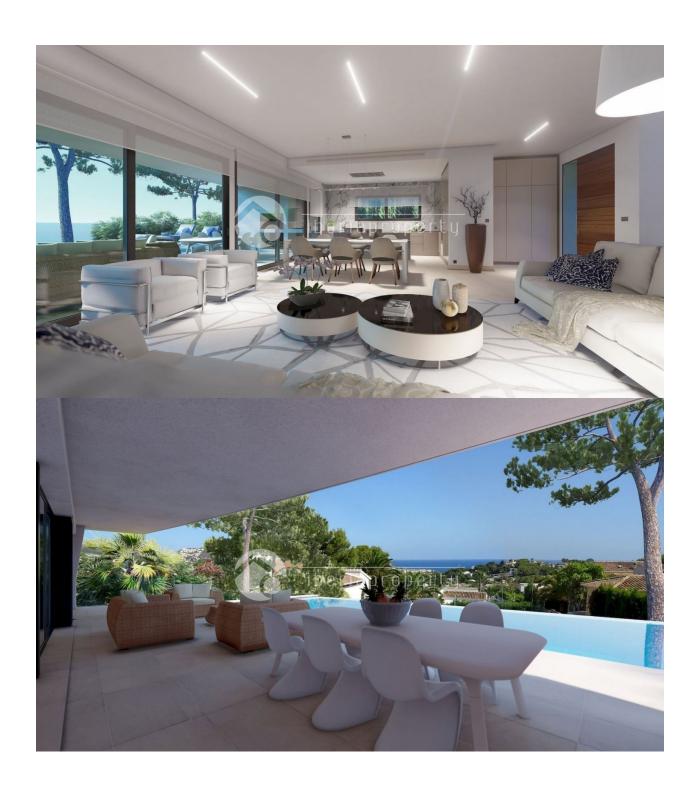

## **DESCRIPCION**

New luxury Villa offering sea views and pleasant open views towards Moraira, very well located in a quiet neighbourhood just 2.5 km from the beaches and the centre. This lovely and modern Villa consists in the undergournd floor of 1 bedroom, ensuite bathroom, guest toilet, kitchen and spacious lounge which leads to the covered terraces leading to the pool area and the surrounding 48m2 terrace on the mail living area. Internal staircases lead to the first floor where there are 3 double bedrooms each with its own bathroom and two open terraces with a total of both of 22m2. In the semi-basement there is a large garage of 44m2 and outside there is a carport and plenty of space to park several vehicles. EXTRAS: Technal carpentry with safety glass, complete kitchen with Siemens electrical appliances, complete Roca brand bathrooms and taps, LED lighting, aerothermal system for hot water and underfloor heating, air conditioning through ducts (cold and hot) throughout the house, solar panels, built-in wardrobes, electric blinds, internal alarm, preinstallation of external alarm and security cameras. Rectangular overflowing pool EXTRAS: technal carpentry with safety glass, complete kitchen with Siemens electrical appliances, complete Roca brand