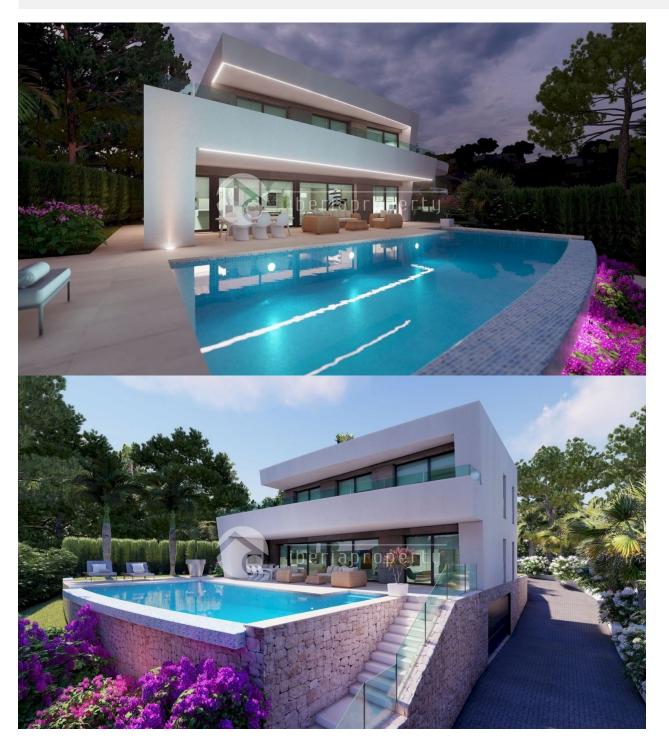

## **DESCRIPCION**

New luxury Villa offering sea views and pleasant open views towards Moraira, very well located in a quiet neighbourhood just 2.5 km from the beaches and the centre. This lovely and modern Villa consists in the undergournd floor of 1 bedroom, ensuite bathroom, guest toilet, kitchen and spacious lounge which leads to the covered terraces leading to the pool area and the surrounding 48m2 terrace on the mail living area. Internal staircases lead to the first floor where there are 3 double bedrooms each with its own bathroom and two open terraces with a total of both of 22m2. In the semi-basement there is a large garage of 44m2 and outside there is a carport and plenty of space to park several vehicles. EXTRAS: Technal carpentry with safety glass, complete kitchen with Siemens electrical appliances, complete Roca brand bathrooms and taps, LED lighting, aerothermal system for hot water and underfloor heating, air conditioning through ducts (cold and hot) throughout the house, solar panels, built-in wardrobes, electric blinds, internal alarm, preinstallation of external alarm and security cameras. Rectangular overflowing pool EXTRAS: technal carpentry with safety glass, complete kitchen with Siemens electrical appliances, complete Roca brand

bathrooms and taps, LED lighting, aerothermal system for hot water and underfloor heating, air conditioning by ducts (cold and heat) throughout the house, solar panels, built-in wardrobes, electric blinds, interior alarm, pre-installation of external alarm and security cameras. Rectangular overflowing swimming pool of 12x4,5 meters, barbecue area of 22m2, laundry, completed garden. Automatic gates. Energy classification A. South-facing