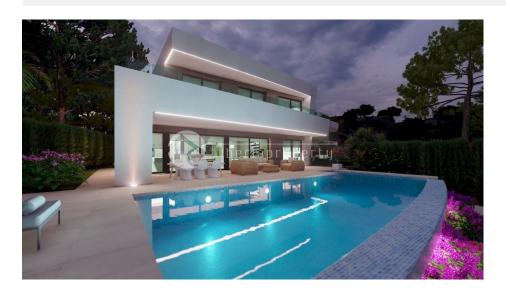

## **DESCRIPCION**

New luxury Villa offering sea views and pleasant open views towards Moraira, very well located in a quiet neighbourhood just 2.5 km from the beaches and the centre. This lovely and modern Villa consists in the undergournd floor of 1 bedroom, ensuite bathroom, guest toilet, kitchen and spacious lounge which leads to the covered terraces leading to the pool area and the surrounding 48m2 terrace on the mail living area. Internal staircases lead to the first floor where there are 3 double bedrooms each with its own bathroom and two open terraces with a total of both of 22m2. In the semi-basement there is a large garage of 44m2 and outside there is a carport and plenty of space to park several vehicles. EXTRAS: Technal carpentry with safety glass, complete kitchen with Siemens electrical appliances, complete Roca brand bathrooms and taps, LED lighting, aerothermal system for hot water and underfloor heating, air conditioning through ducts (cold and hot) throughout the house, solar panels, built-in wardrobes, electric blinds, internal alarm, preinstallation of external alarm and security cameras. Rectangular overflowing pool EXTRAS: technal carpentry with safety glass, complete kitchen with Siemens electrical appliances, complete Roca brand

bathrooms and taps, LED lighting, aerothermal system for hot water and underfloor heating, air conditioning by ducts (cold and heat) throughout the house, solar panels, built-in wardrobes, electric blinds, interior alarm, pre-installation of external alarm and security cameras. Rectangular overflowing swimming pool of 12x4,5 meters, barbecue area of 22m2, laundry, completed garden. Automatic gates. Energy classification A. South-facing