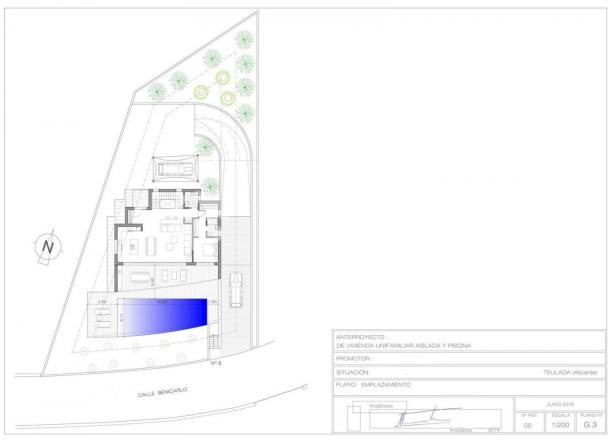

## **DESCRIPCION**

New luxury Villa offering sea views and pleasant open views towards Moraira, very well located in a quiet neighbourhood just 2.5 km from the beaches and the centre. This lovely and modern Villa consists in the undergournd floor of 1 bedroom, ensuite bathroom, guest toilet, kitchen and spacious lounge which leads to the covered terraces leading to the pool area and the surrounding 48m2 terrace on the mail living area. Internal staircases lead to the first floor where there are 3 double bedrooms each with its own bathroom and two open terraces with a total of both of 22m2. In the semi-basement there is a large garage of 44m2 and outside there is a carport and plenty of space to park several vehicles. EXTRAS: Technal carpentry with safety glass, complete kitchen with Siemens electrical appliances, complete Roca brand bathrooms and taps, LED lighting, aerothermal system for hot water and underfloor heating, air conditioning through ducts (cold and hot) throughout the house, solar panels, built-in wardrobes, electric blinds, internal alarm, preinstallation of external alarm and security cameras. Rectangular overflowing pool EXTRAS: technal carpentry with safety glass, complete kitchen with Siemens electrical appliances, complete Roca brand