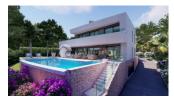

## **DESCRIPCION**

New luxury Villa offering sea views and pleasant open views towards Moraira, very well located in a quiet neighbourhood just 2.5 km from the beaches and the centre. This lovely and modern Villa consists in the undergournd floor of 1 bedroom, ensuite bathroom, guest toilet, kitchen and spacious lounge which leads to the covered terraces leading to the pool area and the surrounding 48m2 terrace on the mail living area. Internal staircases lead to the first floor where there are 3 double bedrooms each with its own bathroom and two open terraces with a total of both of 22m2. In the semi-basement there is a large garage of 44m2 and outside there is a carport and plenty of space to park several vehicles. EXTRAS: Technal carpentry with safety glass, complete kitchen with Siemens electrical appliances, complete Roca brand bathrooms and taps, LED lighting, aerothermal system for hot water and underfloor heating, air conditioning through ducts (cold and hot) throughout the house, solar panels, built-in wardrobes, electric blinds, internal alarm, preinstallation of external alarm and security cameras. Rectangular overflowing pool EXTRAS: technal carpentry with safety glass, complete kitchen with Siemens electrical appliances, complete Roca brand

bathrooms and taps, LED lighting, aerothermal system for hot water and underfloor heating, air conditioning by ducts (cold and heat) throughout the house, solar panels, built-in wardrobes, electric blinds, interior alarm, pre-installation of external alarm and security cameras. Rectangular overflowing swimming pool of 12x4,5 meters, barbecue area of 22m2, laundry, completed garden. Automatic gates. Energy classification A. South-facing