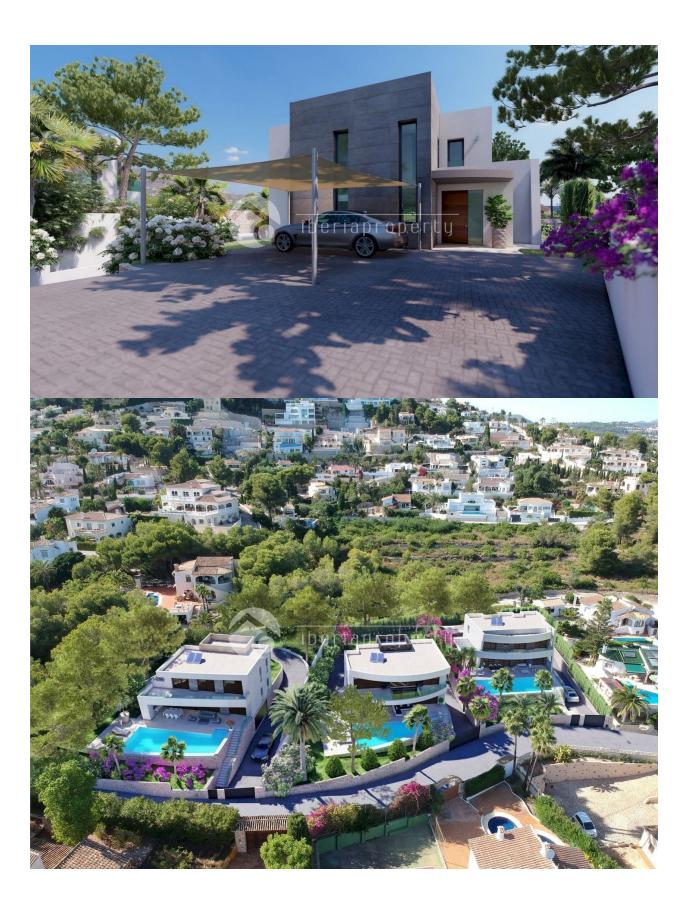

## **DESCRIPCION**

New luxury Villa offering sea views and pleasant open views towards Moraira, very well located in a quiet neighbourhood just 2.5 km from the beaches and the centre. This lovely and modern Villa consists in the undergournd floor of 1 bedroom, ensuite bathroom, guest toilet, kitchen and spacious lounge which leads to the covered terraces leading to the pool area and the surrounding 48m2 terrace on the mail living area. Internal staircases lead to the first floor where there are 3 double bedrooms each with its own bathroom and two open terraces with a total of both of 22m2. In the semi-basement there is a large garage of 44m2 and outside there is a carport and plenty of space to park several vehicles. EXTRAS: Technal carpentry with safety glass, complete kitchen with Siemens electrical appliances, complete Roca brand bathrooms and taps, LED lighting, aerothermal system for hot water and underfloor heating, air conditioning through ducts (cold and hot) throughout the house, solar panels, built-in wardrobes, electric blinds, internal alarm, preinstallation of external alarm and security cameras. Rectangular overflowing pool EXTRAS: technal carpentry with safety glass, complete kitchen with Siemens electrical appliances, complete Roca brand