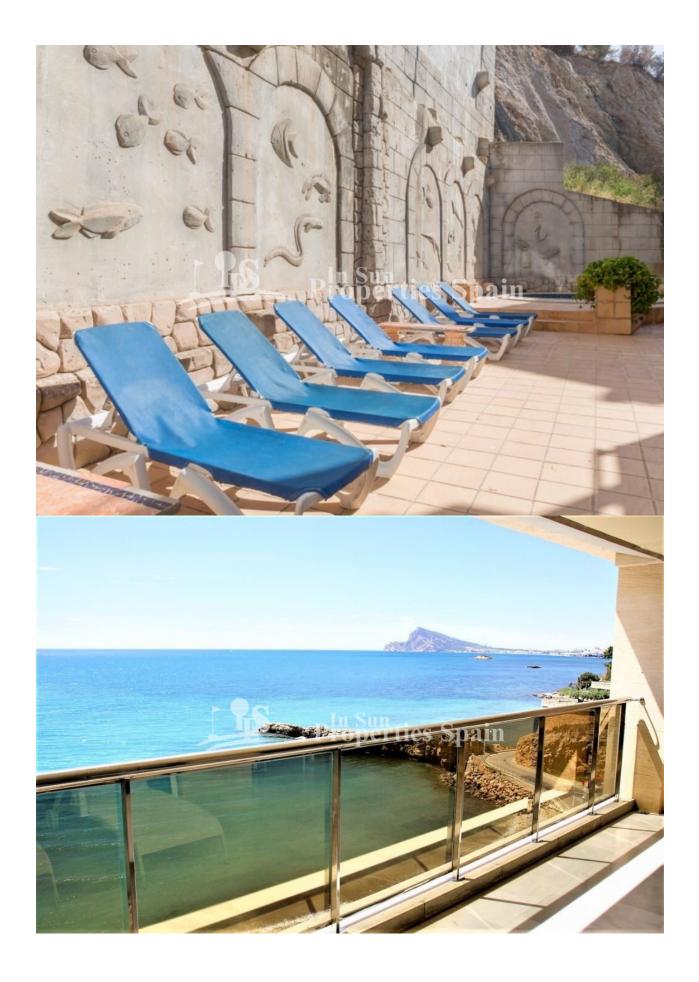

## **DESCRIPCION**

Located on the 6th, 7th and 8th floors, with a spectacular view over the bay and port of Altea is this modern luxury residence only 10m from the beach, in a residential resort. Resale Apartments with 2 Bedrooms, 2 bathrooms are East facing, approximately 82m2 and offer a private 35m2 terrace with storage room - overlooking the sea, lounge, dining area and Kitchenette plus two bedrooms a bathroom and toilet. The residence has Garage parking and a lovely pool and children's pool. The nearby Greenwich Marina is bustling and offers many restaurants and shops. Other activities in the area include: water sports – snorkeling and scuba diving, Golf -a large number of both 9 and 18 hole Golf courses are in the area, Beach – the beach itself lies opposite the residence with many rocky inlets close by, Boats – take the boat to Ibiza or Tabarca (a marine reserve) and many picturesque villages including Altea old town which remains one of the most beautiful in the Valencia region. Cobbled streets and the many white-washed, 18th century houses are now home to craft workshops, shops, galleries and restaurants, all exuding an indisputable charm. Just 55km from Alicante Train Station, 80km from Alicante Airport