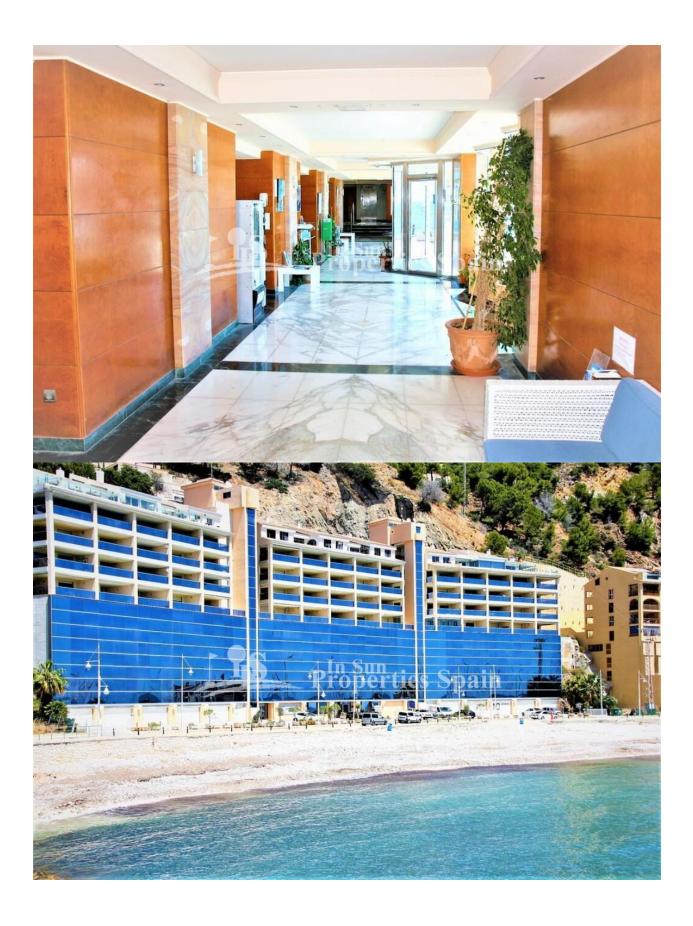

## **DESCRIPCION**

Located on the 6th, 7th and 8th floors, with a spectacular view over the bay and port of Altea is this modern luxury residence only 10m from the beach, in a residential resort. Resale Apartments with 2 Bedrooms, 2 bathrooms are East facing, approximately 82m2 and offer a private 35m2 terrace with storage room - overlooking the sea, lounge, dining area and Kitchenette plus two bedrooms a bathroom and toilet. The residence has Garage parking and a lovely pool and children's pool. The nearby Greenwich Marina is bustling and offers many restaurants and shops. Other activities in the area include: water sports – snorkeling and scuba diving, Golf -a large number of both 9 and 18 hole Golf courses are in the area, Beach – the beach itself lies opposite the residence with many rocky inlets close by, Boats – take the boat to Ibiza or Tabarca (a marine reserve) and many picturesque villages including Altea old town which remains one of the most beautiful in the Valencia region. Cobbled streets and the many white-washed, 18th century houses are now home to craft workshops, shops, galleries and restaurants, all exuding an indisputable charm. Just 55km from Alicante Train Station, 80km from Alicante Airport

## **CERTIFICADO ENERGETICO**

| ESTILO         | VISTAS                                                                         | DISTANCIA A:        | ORIENTACION                               |
|----------------|--------------------------------------------------------------------------------|---------------------|-------------------------------------------|
| • Moderno      | <ul><li>Panoramico</li><li>Vistas al mar</li><li>Vistas a la montaña</li></ul> | Playa : 50 m        | Este                                      |
|                |                                                                                | Aeropuerto: 70 Km   |                                           |
|                |                                                                                | Ciudad : 8 Km       |                                           |
| AMUEBLADO      | PARKING NO. DE COCHES                                                          | TASAS               | SUELO                                     |
| Amueblado      |                                                                                | 0                   | <ul><li>Azulejos</li><li>Piedra</li></ul> |
|                | Garage no. de coches : 1                                                       | Comunidad : 1.200 € |                                           |
|                | :1                                                                             |                     |                                           |
| COCINA         | JARDÍN Y TERRAZAS                                                              | EXTRA               |                                           |
| Cocina abierta | Terraza abierta                                                                | Armarios empotrados |                                           |