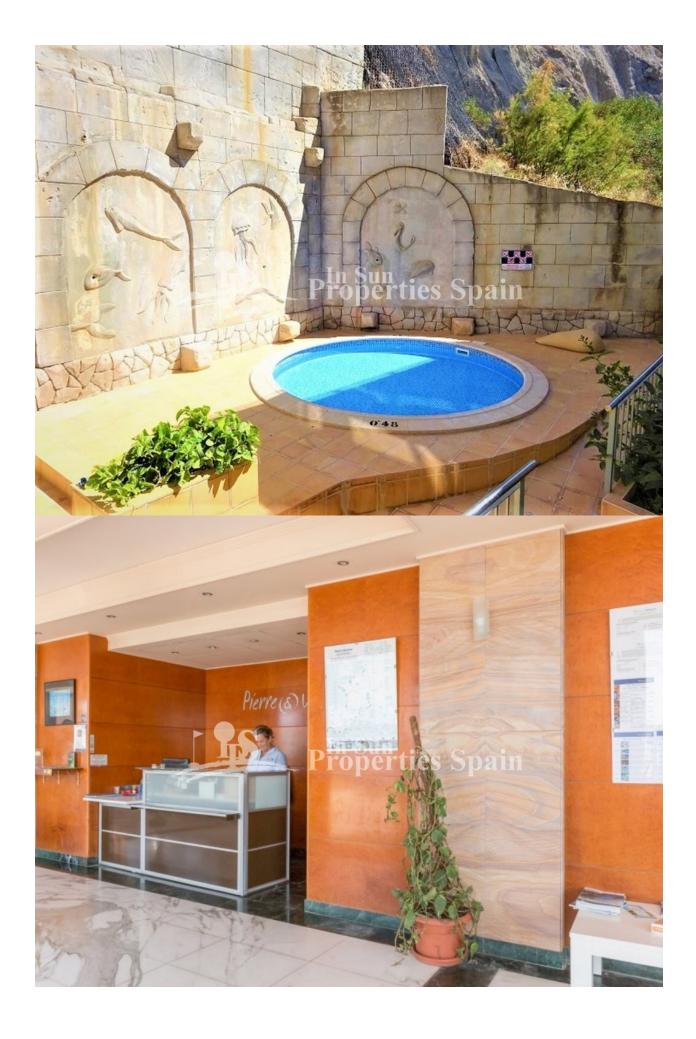

## **DESCRIPCION**

Located on the 6th, 7th and 8th floors, with a spectacular view over the bay and port of Altea is this modern luxury residence only 10m from the beach, in a residential resort. Resale Apartments with 2 Bedrooms, 2 bathrooms are East facing, approximately 82m2 and offer a private 35m2 terrace with storage room - overlooking the sea, lounge, dining area and Kitchenette plus two bedrooms a bathroom and toilet. The residence has Garage parking and a lovely pool and children's pool. The nearby Greenwich Marina is bustling and offers many restaurants and shops. Other activities in the area include: water sports – snorkeling and scuba diving, Golf -a large number of both 9 and 18 hole Golf courses are in the area, Beach – the beach itself lies opposite the residence with many rocky inlets close by, Boats – take the boat to Ibiza or Tabarca (a marine reserve) and many picturesque villages including Altea old town which remains one of the most beautiful in the Valencia region. Cobbled streets and the many white-washed, 18th century houses are now home to craft workshops, shops, galleries and restaurants, all exuding an indisputable charm. Just 55km from Alicante Train Station, 80km from Alicante Airport