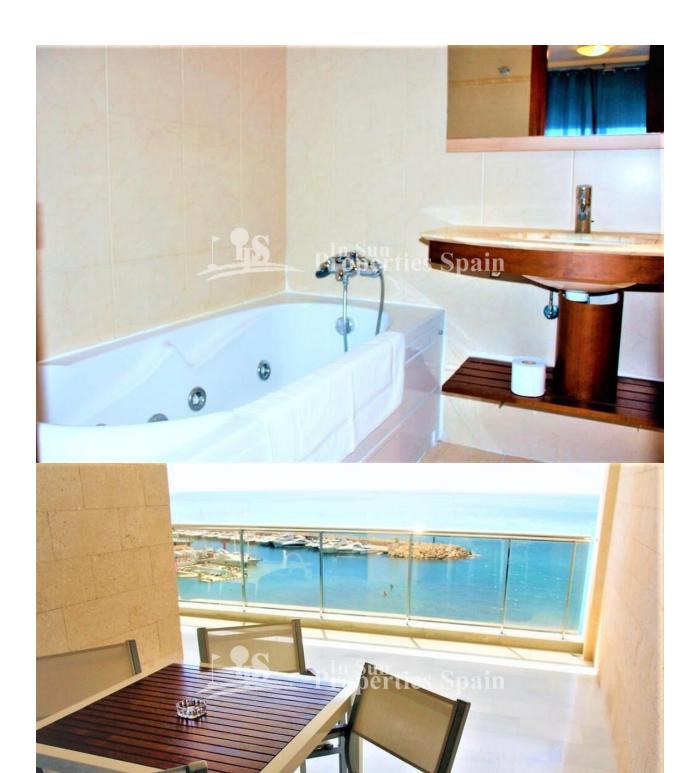

## **DESCRIPCION**

Located on the 6th, 7th and 8th floors, with a spectacular view over the bay and port of Altea is this modern luxury residence only 10m from the beach, in a residential resort. Resale Apartments with 2 Bedrooms, 2 bathrooms are East facing, approximately 82m2 and offer a private 35m2 terrace with storage room - overlooking the sea, lounge, dining area and Kitchenette plus two bedrooms a bathroom and toilet. The residence has Garage parking and a lovely pool and children's pool. The nearby Greenwich Marina is bustling and offers many restaurants and shops. Other activities in the area include: water sports – snorkeling and scuba diving, Golf -a large number of both 9 and 18 hole Golf courses are in the area, Beach – the beach itself lies opposite the residence with many rocky inlets close by, Boats – take the boat to Ibiza or Tabarca (a marine reserve) and many picturesque villages including Altea old town which remains one of the most beautiful in the Valencia region. Cobbled streets and the many white-washed, 18th century houses are now home to craft workshops, shops, galleries and restaurants, all exuding an indisputable charm. Just 55km from Alicante Train Station, 80km from Alicante Airport