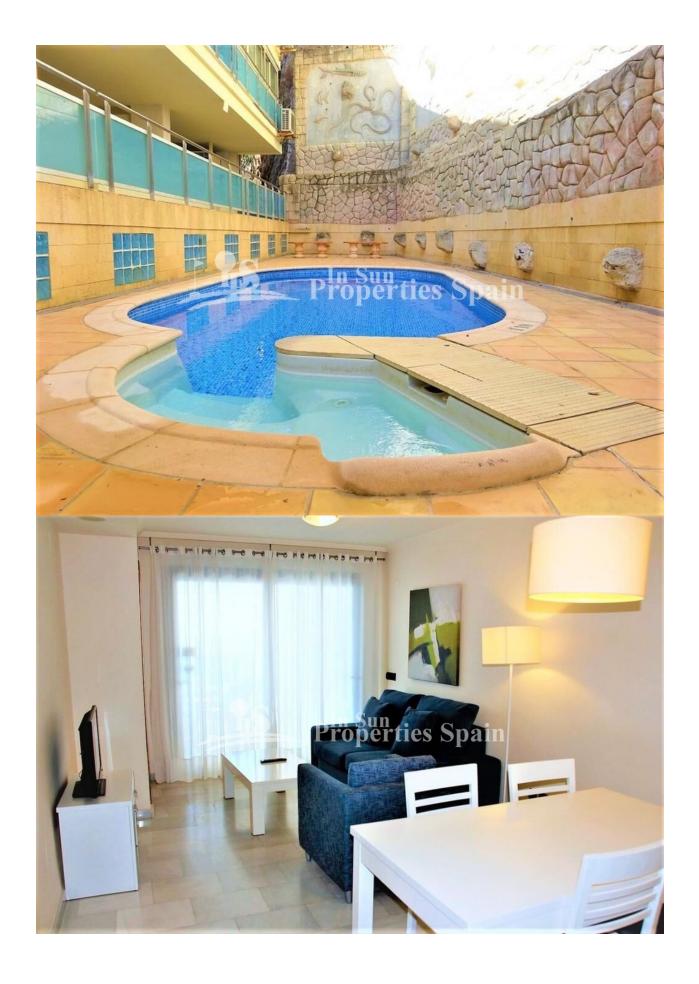

## **DESCRIPCION**

Located on the 6th, 7th and 8th floors, with a spectacular view over the bay and port of Altea is this modern luxury residence only 10m from the beach, in a residential resort. Resale Apartments with 2 Bedrooms, 2 bathrooms are East facing, approximately 82m2 and offer a private 35m2 terrace with storage room - overlooking the sea, lounge, dining area and Kitchenette plus two bedrooms a bathroom and toilet. The residence has Garage parking and a lovely pool and children's pool. The nearby Greenwich Marina is bustling and offers many restaurants and shops. Other activities in the area include: water sports – snorkeling and scuba diving, Golf -a large number of both 9 and 18 hole Golf courses are in the area, Beach – the beach itself lies opposite the residence with many rocky inlets close by, Boats – take the boat to Ibiza or Tabarca (a marine reserve) and many picturesque villages including Altea old town which remains one of the most beautiful in the Valencia region. Cobbled streets and the many white-washed, 18th century houses are now home to craft workshops, shops, galleries and restaurants, all exuding an indisputable charm. Just 55km from Alicante Train Station, 80km from Alicante Airport