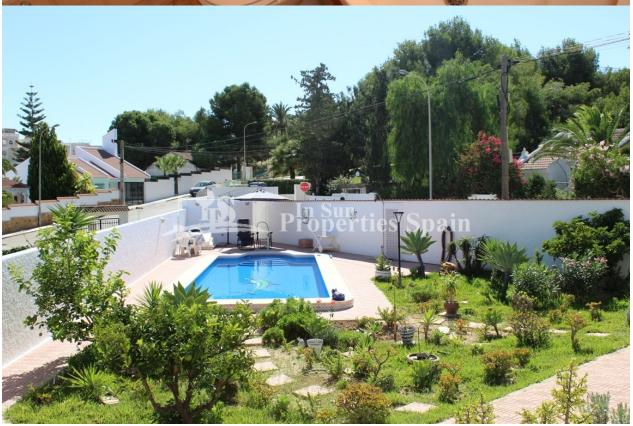

### **DESCRIPCION**

In the popular residential area of CIUDAD DE LAS COMUNICACIONES in San Miguel de Salinas is this detached villa with 222,65m2 of living space. The Spanish-style villa is situated on an impressive plot of 707.88m2 with private parking, 30m2 garage, landscaped gardens and private large swimming pool (9 x 3.50). From the garden, a staircase leads to a 6,60 m<sup>2</sup> sunny terrace with dining area, which is accessed via an outside staircase to the 30 m<sup>2</sup> large sun terrace on the first floor. This terrace offers spectacular inland views, including lush green gardens, mountains and beautiful salt lakes, as well as Torrevieja's sea of lights at night. When entering the house via the ground floor terrace, you will have a dining area with a fireplace and a raised level kitchen. The closed kitchen is fully equipped and has a spacious pantry. In front of the kitchen entrance there is a small corner with a cozy armchair, which is ideal as a small reading corner. Here is the access to the lift that leads to the second floor. On the ground floor there are 2-3 large double bedrooms (with the addition of a partition, one of the double bedrooms

could be converted into a third bedroom, as this room already has two doors and two wardrobes). There are also two bathrooms on this level and the passage to the garage. The lift takes you to the first floor where there is a guest toilet, study and a spacious living area that currently includes an exceptionally large refurbished living and dining area that leads to the terrace of 30m2 offering an incomparable, beautiful view. The house benefits from sunscreen, mosquito screens, gas pedestal heating, alarm system, telephone and internet connection and is fully furnished. Due to the lift and spacious living area on the first floor, it can also be used optimally for wheelchair users. This lovely family home is located near the Phoenix International School and only 3 km from the Spanish village of San Miguel de Salinas, which offers a range of amenities, including: banks, a health center, pharmacies, supermarkets, cafes, bars and restaurants. There is also a bus stop, a music pavilion, an urban outdoor pool that can be used during the summer and a bustling street market every Wednesday morning. It is situated on a hill which offers an impressive view over the pink Laguna of Torrevieja and the countryside. For golf lovers, it's just minutes to the area's most popular golf courses: Las Colinas, Campoamor, Villamartin and Las Ramblas and Vistabella Golf, 10 minutes to Embalse de la Pedrera ideal for walking or cycling or to the crystal clear sandy beaches of Orihuela Costa and the shopping paradise of Zenia Boulevard with 150 shops, and just 50 minutes to the international airport of Alicante via the A7 motorway.