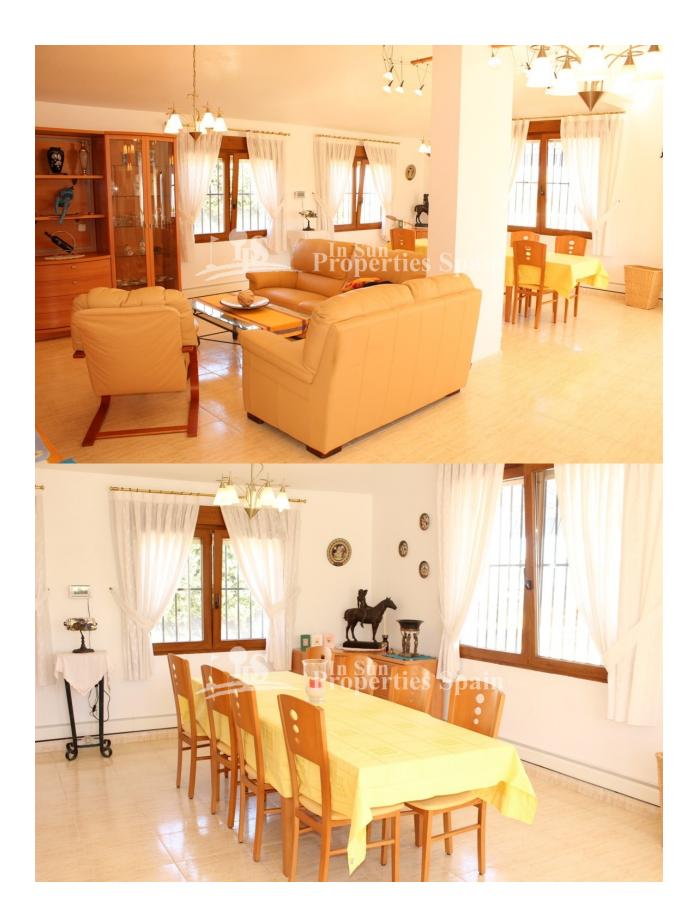

could be converted into a third bedroom, as this room already has two doors and two wardrobes). There are also two bathrooms on this level and the passage to the garage. The lift takes you to the first floor where there is a guest toilet, study and a spacious living area that currently includes an exceptionally large refurbished living and dining area that leads to the terrace of 30m2 offering an incomparable, beautiful view. The house benefits from sunscreen, mosquito screens, gas pedestal heating, alarm system, telephone and internet connection and is fully furnished. Due to the lift and spacious living area on the first floor, it can also be used optimally for wheelchair users. This lovely family home is located near the Phoenix International School and only 3 km from the Spanish village of San Miguel de Salinas, which offers a range of amenities, including: banks, a health center, pharmacies, supermarkets, cafes, bars and restaurants. There is also a bus stop, a music pavilion, an urban outdoor pool that can be used during the summer and a bustling street market every Wednesday morning. It is situated on a hill which offers an impressive view over the pink Laguna of Torrevieja and the countryside. For golf lovers, it's just minutes to the area's most popular golf courses: Las Colinas, Campoamor, Villamartin and Las Ramblas and Vistabella Golf, 10 minutes to Embalse de la Pedrera ideal for walking or cycling or to the crystal clear sandy beaches of Orihuela Costa and the shopping paradise of Zenia Boulevard with 150 shops, and just 50 minutes to the international airport of Alicante via the A7 motorway.