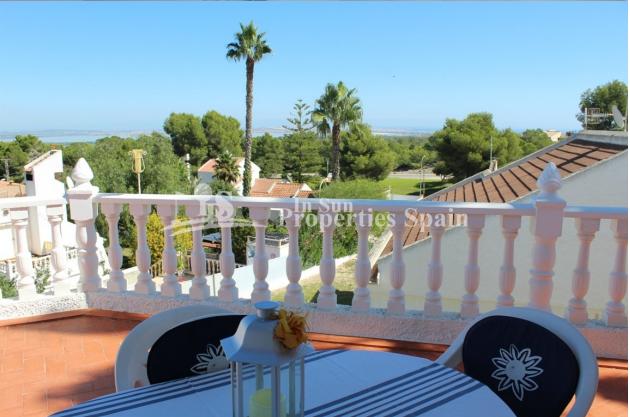

### **DESCRIPCION**

In the popular residential area of CIUDAD DE LAS COMUNICACIONES in San Miguel de Salinas is this detached villa with 222,65m2 of living space. The Spanish-style villa is situated on an impressive plot of 707.88m2 with private parking, 30m2 garage, landscaped gardens and private large swimming pool (9 x 3.50). From the garden, a staircase leads to a 6,60 m<sup>2</sup> sunny terrace with dining area, which is accessed via an outside staircase to the 30 m<sup>2</sup> large sun terrace on the first floor. This terrace offers spectacular inland views, including lush green gardens, mountains and beautiful salt lakes, as well as Torrevieja's sea of lights at night. When entering the house via the ground floor terrace, you will have a dining area with a fireplace and a raised level kitchen. The closed kitchen is fully equipped and has a spacious pantry. In front of the kitchen entrance there is a small corner with a cozy armchair, which is ideal as a small reading corner. Here is the access to the lift that leads to the second floor. On the ground floor there are 2-3 large double bedrooms (with the addition of a partition, one of the double bedrooms