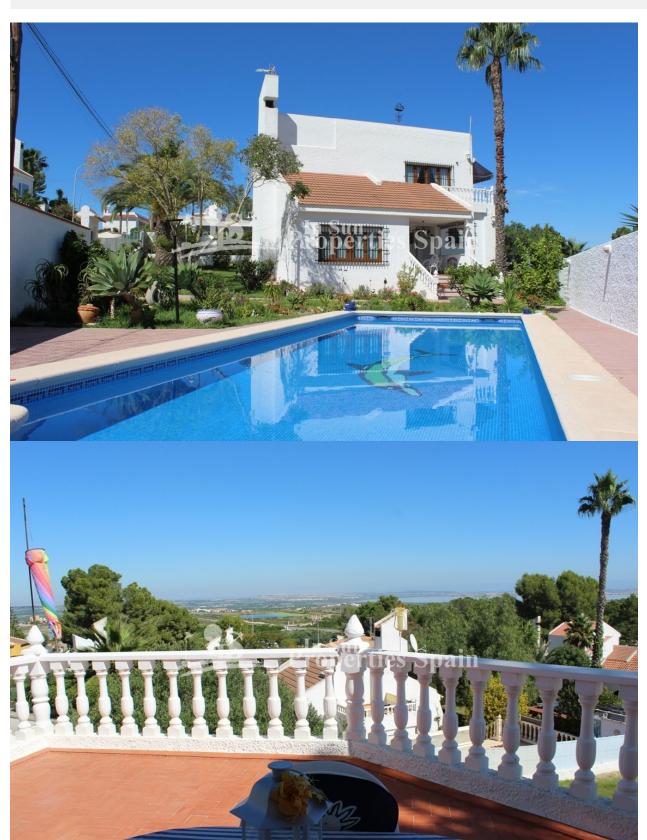

### **DESCRIPCION**

In the popular residential area of CIUDAD DE LAS COMUNICACIONES in San Miguel de Salinas is this detached villa with 222,65m2 of living space. The Spanish-style villa is situated on an impressive plot of 707.88m2 with private parking, 30m2 garage, landscaped gardens and private large swimming pool (9 x 3.50). From the garden, a staircase leads to a 6,60 m<sup>2</sup> sunny terrace with dining area, which is accessed via an outside staircase to the 30 m<sup>2</sup> large sun terrace on the first floor. This terrace offers spectacular inland views, including lush green gardens, mountains and beautiful salt lakes, as well as Torrevieja's sea of lights at night. When entering the house via the ground floor terrace, you will have a dining area with a fireplace and a raised level kitchen. The closed kitchen is fully equipped and has a spacious pantry. In front of the kitchen entrance there is a small corner with a cozy armchair, which is ideal as a small reading corner. Here is the access to the lift that leads to the second floor. On the ground floor there are 2-3 large double bedrooms (with the addition of a partition, one of the double bedrooms