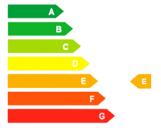

#### **CERTIFICADO ENERGETICO**

| ESTILO                        | VISTAS                                                   | DISTANCIA A:      | ORIENTACION   |
|-------------------------------|----------------------------------------------------------|-------------------|---------------|
| Mediterraneo                  | <ul><li>Panoramico</li><li>Vistas a la montaña</li></ul> | Playa : 6 Km      | Sur East West |
|                               |                                                          | Aeropuerto: 50 Km |               |
|                               |                                                          | Ciudad : 2 Km     |               |
| AMUEBLADO                     | PARKING NO. DE                                           | TASAS             | AREAS         |
| <ul> <li>Amueblado</li> </ul> | COCHES                                                   | I.B.I : 686 €     | Oficina       |
| Allueblado                    | Garage no. de coches : 1                                 | 1.D.1 . 000 €     | Onema         |
|                               | :1                                                       |                   |               |
| SUELO                         | COCINA                                                   | JARDÍN Y TERRAZAS | CALEFACION    |