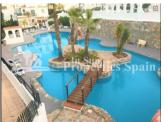

#### **DESCRIPCION**

Superb 107m2 South facing property in the stunning location of VERDEMAR III, VILLAMARTIN. The property has two entrances; via the Guest Apartment on the lower level which has been renovated to include a new bathroom and modern fitted kitchen or via the main entrance. Here you find a spacious modern kitchen with utility and living area that has been placed to enjoy the view, peace, and tranquility of the area. You have access on this level to the terrace and rear garden. Leading up, you have 2 double size bedrooms, one leading out through french doors to another outside area and also a family bathroom. The property enjoying stunning views of the stream and is set within lovely landscaped gardens. The property comes furnished. The community is set around lovely landscaped gardens with a lovely stream running through to the pond and there is a lovely communal swimming pool. Villamartín offers a wide range of services. For over 40 years it has been a golf tourist attraction and as it is expected from a residential complex of this