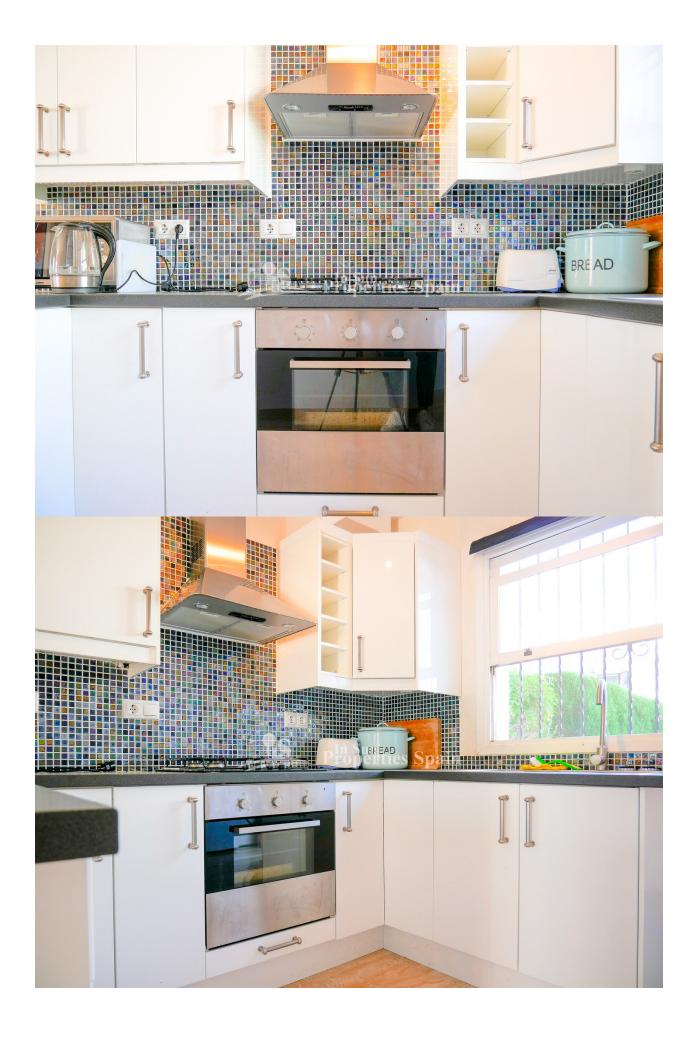

|
|-------------|-------------------------------|-------------------|-------------------------------------------|
|             |                               |                   | Ciudad : 1 Km                             |
| ORIENTACION | AMUEBLADO                     | TASAS             | SUELO                                     |
| Sur         | <ul> <li>Amueblado</li> </ul> | Comunidad : 900 € | <ul><li>Azulejos</li><li>Piedra</li></ul> |

# **HABITACION DE INVITADOS** Sala de estar: 50 m m

Cocina: 1 Habitaciones:1 Baños: 1

# **COCINA**

 Cocina abierta • Cocina equipada

# **JARDÍN Y TERRAZAS**

- Terraza abierta • Paisajista
- Cesped
- Muros de piedra
- Jardín privado
- Jardín comunitario

Aeropuerto: 50 Km

## **EXTRA**

- Armarios empotrados
- Lavanderia

























"OUR EXPERIENCE IS YOUR GUARANTEE"