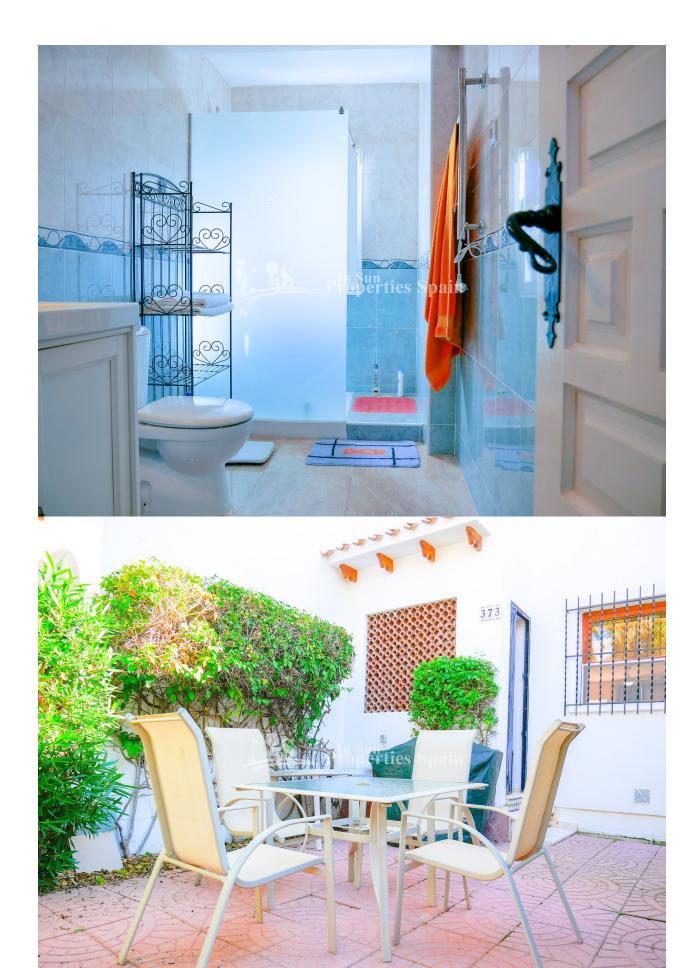

#### **DESCRIPCION**

Superb 107m2 South facing property in the stunning location of VERDEMAR III, VILLAMARTIN. The property has two entrances; via the Guest Apartment on the lower level which has been renovated to include a new bathroom and modern fitted kitchen or via the main entrance. Here you find a spacious modern kitchen with utility and living area that has been placed to enjoy the view, peace, and tranquility of the area. You have access on this level to the terrace and rear garden. Leading up, you have 2 double size bedrooms, one leading out through french doors to another outside area and also a family bathroom. The property enjoying stunning views of the stream and is set within lovely landscaped gardens. The property comes furnished. The community is set around lovely landscaped gardens with a lovely stream running through to the pond and there is a lovely communal swimming pool. Villamartín offers a wide range of services. For over 40 years it has been a golf tourist attraction and as it is expected from a residential complex of this

# **JARDÍN Y TERRAZAS**

- Terraza abierta • Paisajista
- Cesped
- Muros de piedra
- Jardín privado
- Jardín comunitario

Aeropuerto: 50 Km