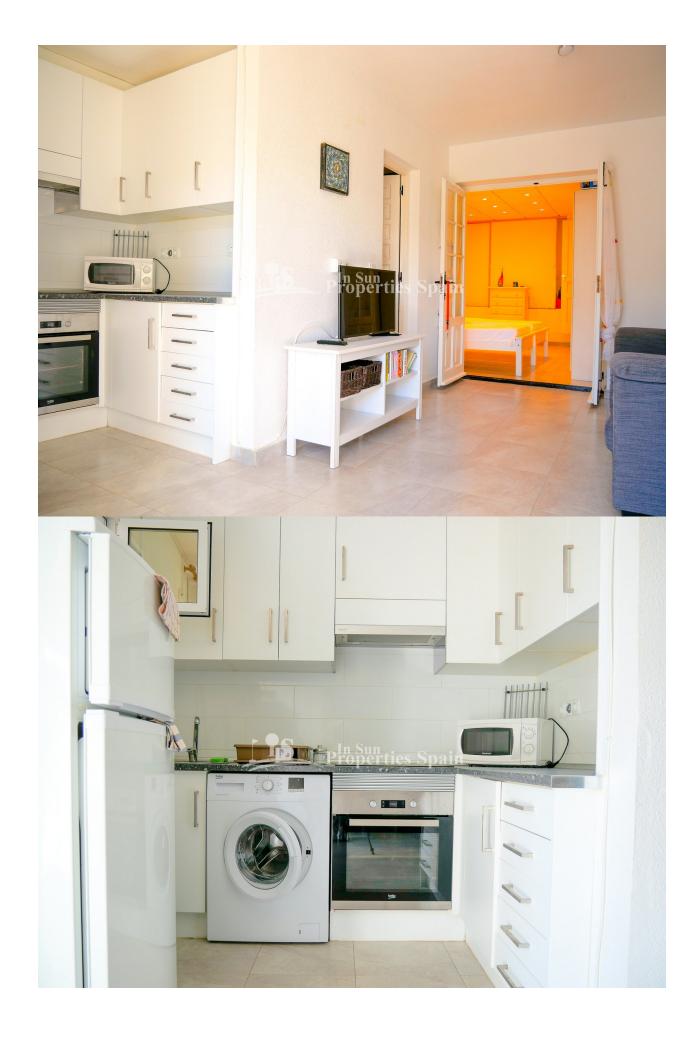

#### **DESCRIPCION**

Superb 107m2 South facing property in the stunning location of VERDEMAR III, VILLAMARTIN. The property has two entrances; via the Guest Apartment on the lower level which has been renovated to include a new bathroom and modern fitted kitchen or via the main entrance. Here you find a spacious modern kitchen with utility and living area that has been placed to enjoy the view, peace, and tranquility of the area. You have access on this level to the terrace and rear garden. Leading up, you have 2 double size bedrooms, one leading out through french doors to another outside area and also a family bathroom. The property enjoying stunning views of the stream and is set within lovely landscaped gardens. The property comes furnished. The community is set around lovely landscaped gardens with a lovely stream running through to the pond and there is a lovely communal swimming pool. Villamartín offers a wide range of services. For over 40 years it has been a golf tourist attraction and as it is expected from a residential complex of this

# **COCINA**

 Cocina abierta • Cocina equipada