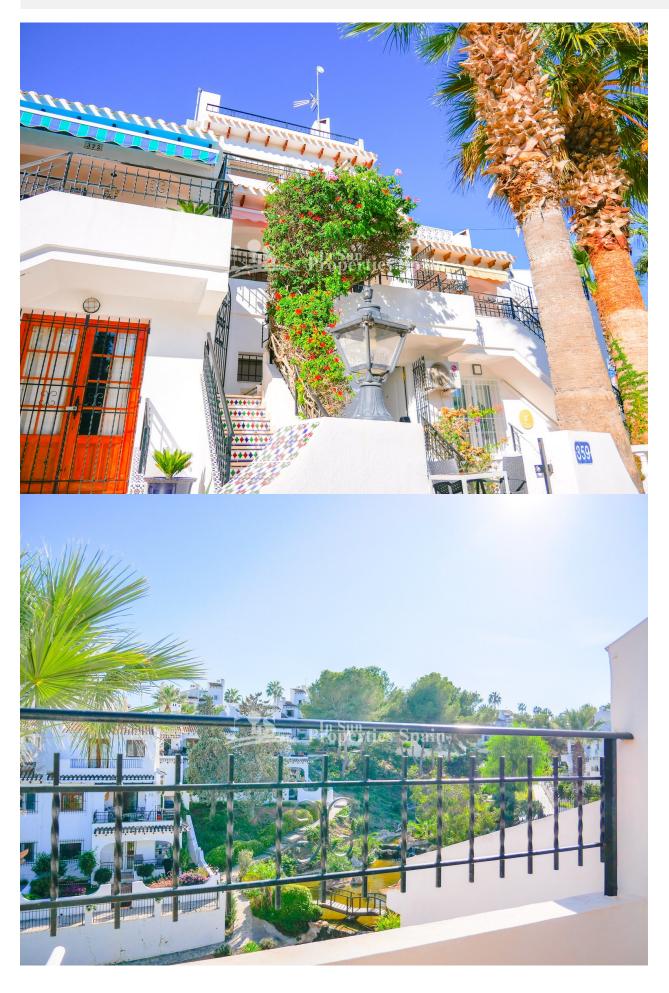

#### **DESCRIPCION**

Superb 107m2 South facing property in the stunning location of VERDEMAR III, VILLAMARTIN. The property has two entrances; via the Guest Apartment on the lower level which has been renovated to include a new bathroom and modern fitted kitchen or via the main entrance. Here you find a spacious modern kitchen with utility and living area that has been placed to enjoy the view, peace, and tranquility of the area. You have access on this level to the terrace and rear garden. Leading up, you have 2 double size bedrooms, one leading out through french doors to another outside area and also a family bathroom. The property enjoying stunning views of the stream and is set within lovely landscaped gardens. The property comes furnished. The community is set around lovely landscaped gardens with a lovely stream running through to the pond and there is a lovely communal swimming pool. Villamartín offers a wide range of services. For over 40 years it has been a golf tourist attraction and as it is expected from a residential complex of this