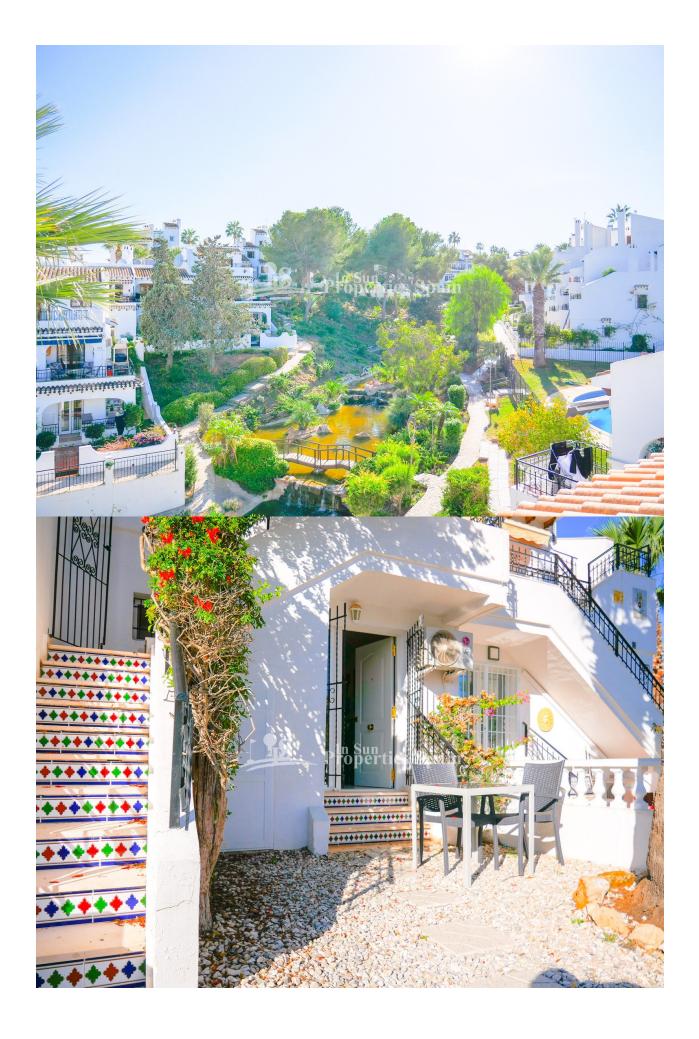

#### **DESCRIPCION**

Superb 107m2 South facing property in the stunning location of VERDEMAR III, VILLAMARTIN. The property has two entrances; via the Guest Apartment on the lower level which has been renovated to include a new bathroom and modern fitted kitchen or via the main entrance. Here you find a spacious modern kitchen with utility and living area that has been placed to enjoy the view, peace, and tranquility of the area. You have access on this level to the terrace and rear garden. Leading up, you have 2 double size bedrooms, one leading out through french doors to another outside area and also a family bathroom. The property enjoying stunning views of the stream and is set within lovely landscaped gardens. The property comes furnished. The community is set around lovely landscaped gardens with a lovely stream running through to the pond and there is a lovely communal swimming pool. Villamartín offers a wide range of services. For over 40 years it has been a golf tourist attraction and as it is expected from a residential complex of this

# **JARDÍN Y TERRAZAS**

- Terraza abierta • Paisajista
- Cesped
- Muros de piedra
- Jardín privado
- Jardín comunitario

Aeropuerto: 50 Km