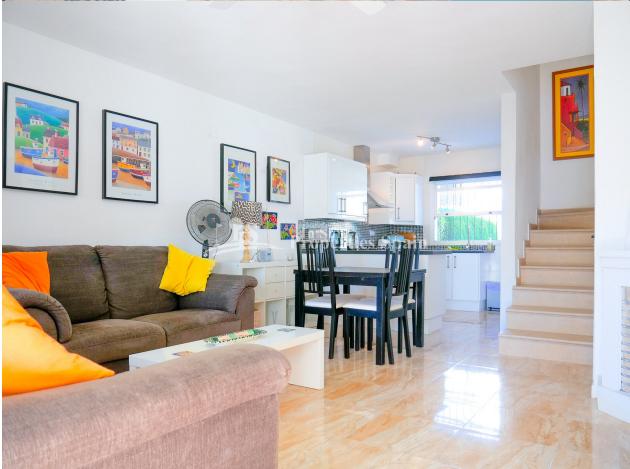

#### **DESCRIPCION**

Superb 107m2 South facing property in the stunning location of VERDEMAR III, VILLAMARTIN. The property has two entrances; via the Guest Apartment on the lower level which has been renovated to include a new bathroom and modern fitted kitchen or via the main entrance. Here you find a spacious modern kitchen with utility and living area that has been placed to enjoy the view, peace, and tranquility of the area. You have access on this level to the terrace and rear garden. Leading up, you have 2 double size bedrooms, one leading out through french doors to another outside area and also a family bathroom. The property enjoying stunning views of the stream and is set within lovely landscaped gardens. The property comes furnished. The community is set around lovely landscaped gardens with a lovely stream running through to the pond and there is a lovely communal swimming pool. Villamartín offers a wide range of services. For over 40 years it has been a golf tourist attraction and as it is expected from a residential complex of this