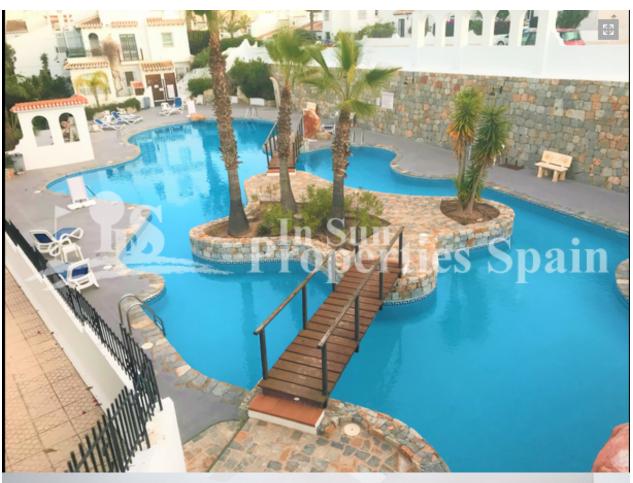

#### **DESCRIPCION**

Superb 107m2 South facing property in the stunning location of VERDEMAR III, VILLAMARTIN. The property has two entrances; via the Guest Apartment on the lower level which has been renovated to include a new bathroom and modern fitted kitchen or via the main entrance. Here you find a spacious modern kitchen with utility and living area that has been placed to enjoy the view, peace, and tranquility of the area. You have access on this level to the terrace and rear garden. Leading up, you have 2 double size bedrooms, one leading out through french doors to another outside area and also a family bathroom. The property enjoying stunning views of the stream and is set within lovely landscaped gardens. The property comes furnished. The community is set around lovely landscaped gardens with a lovely stream running through to the pond and there is a lovely communal swimming pool. Villamartín offers a wide range of services. For over 40 years it has been a golf tourist attraction and as it is expected from a residential complex of this