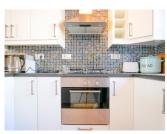

|  |
| TIPO:                  | Adosado                                     |  |
| CIUDAD:                | Orihuela Costa<br>(Villamartin<br>Verdemar) |  |
| HABITACIONES:          | 3                                           |  |
| Baños:                 | 2                                           |  |
| Construidos ( m2<br>): | 107                                         |  |
| Parcela ( m2 ):        | -                                           |  |
| Terraza ( m2 ):        | -                                           |  |
| Años:                  | 1990                                        |  |
| Planta:                | -                                           |  |
| MENSAJE                | -                                           |  |









#### **DESCRIPCION**

Superb 107m2 South facing property in the stunning location of VERDEMAR III, VILLAMARTIN. The property has two entrances; via the Guest Apartment on the lower level which has been renovated to include a new bathroom and modern fitted kitchen or via the main entrance. Here you find a spacious modern kitchen with utility and living area that has been placed to enjoy the view, peace, and tranquility of the area. You have access on this level to the terrace and rear garden. Leading up, you have 2 double size bedrooms, one leading out through french doors to another outside area and also a family bathroom. The property enjoying stunning views of the stream and is set within lovely landscaped gardens. The property comes furnished. The community is set around lovely landsc