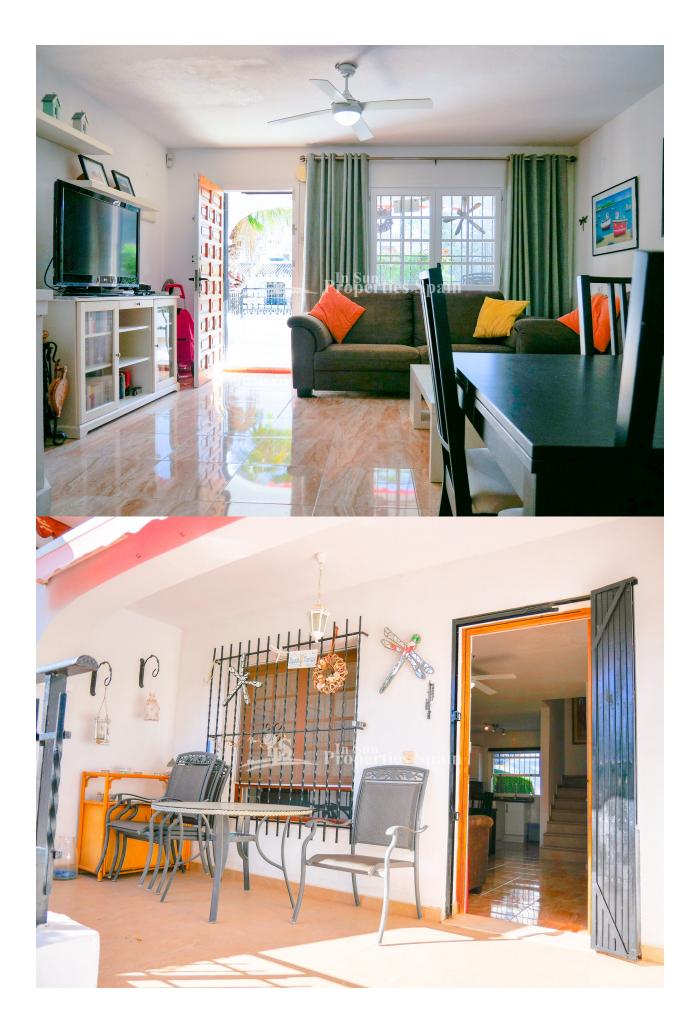

#### **DESCRIPCION**

Superb 107m2 South facing property in the stunning location of VERDEMAR III, VILLAMARTIN. The property has two entrances; via the Guest Apartment on the lower level which has been renovated to include a new bathroom and modern fitted kitchen or via the main entrance. Here you find a spacious modern kitchen with utility and living area that has been placed to enjoy the view, peace, and tranquility of the area. You have access on this level to the terrace and rear garden. Leading up, you have 2 double size bedrooms, one leading out through french doors to another outside area and also a family bathroom. The property enjoying stunning views of the stream and is set within lovely landscaped gardens. The property comes furnished. The community is set around lovely landscaped gardens with a lovely stream running through to the pond and there is a lovely communal swimming pool. Villamartín offers a wide range of services. For over 40 years it has been a golf tourist attraction and as it is expected from a residential complex of this