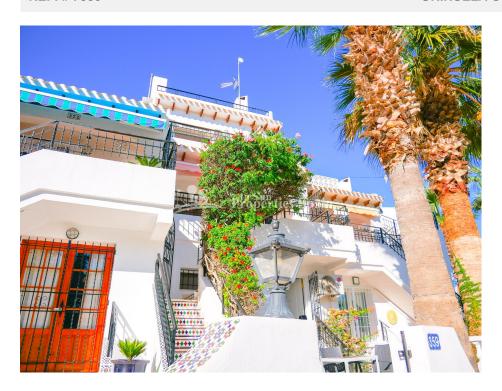

#### **DESCRIPCION**

Superb 107m2 South facing property in the stunning location of VERDEMAR III, VILLAMARTIN. The property has two entrances; via the Guest Apartment on the lower level which has been renovated to include a new bathroom and modern fitted kitchen or via the main entrance. Here you find a spacious modern kitchen with utility and living area that has been placed to enjoy the view, peace, and tranquility of the area. You have access on this level to the terrace and rear garden. Leading up, you have 2 double size bedrooms, one leading out through french doors to another outside area and also a family bathroom. The property enjoying stunning views of the stream and is set within lovely landscaped gardens. The property comes furnished. The community is set around lovely landscaped gardens with a lovely stream running through to the pond and there is a lovely communal swimming pool. Villamartín offers a wide range of services. For over 40 years it has been a golf tourist attraction and as it is expected from a residential complex of this