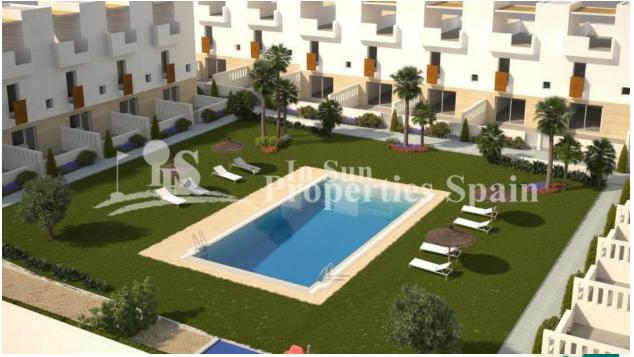

### **DESCRIPCION**

Located in TORREVIEJA, 150m FROM PLAYA DEL LOS LOCOS and the fabulous Calas, is the "Cala Salada" Residential. Two bedroom, 2 bathroom 83m2 Duplex Townhouses boast parking, 43m2 of terrace and garden plus spacious 26m2 solarium. Internally the property has an open plan layout to the ground floor with lounge, dining area and kitchen and two bedrooms, 2 bathrooms to the first floor. Pre-Installation of AC by ducts as standard. 3 bedrooms from 239,000€, with all three bedrooms on the first floor. Formed by 23 duplex townhouses with 2 and 3 bedrooms, in a privileged enclave, and with wonderful sea views. Community pool, garden areas, playground, sandpit for children and petanque court. Torrevieja is a seaside city located around 50km from Alicante airport. It was originally a salt-mining and fishing village as it is located between the sea and two large salt lakes (Las Salinas), which give Torrevieja healthy microclimate. It offers all the amenities you could need along with an array of bars and restaurants.

# JARDÍN Y TERRAZAS

- Terraza abierta
- Paisajista
- Pista de padel
- Jardín privado Jardín comunitario