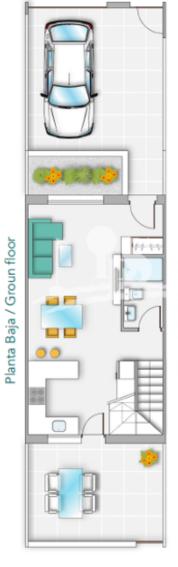

## **TORREVIEJA (TORREVIEJA CENTRO)**

| INFO                   |                                      |  |
|------------------------|--------------------------------------|--|
| PRECIO:                | 215.000 €                            |  |
| TIPO:                  | Adosado                              |  |
| CIUDAD:                | Torrevieja<br>(Torrevieja<br>centro) |  |
| HABITACIONES:          | 2                                    |  |
| Baños:                 | 2                                    |  |
| Construidos ( m2<br>): | 83                                   |  |
| Parcela ( m2 ):        | -                                    |  |
| Terraza ( m2 ):        | 68                                   |  |
| Años:                  |                                      |  |
| Planta:                | -                                    |  |
| MENSAJE                | -                                    |  |

### **DESCRIPCION**

Located in TORREVIEJA, 150m FROM PLAYA DEL LOS LOCOS and the fabulous Calas, is the "Cala Salada" Residential. Two bedroom, 2 bathroom 83m2 Duplex Townhouses boast parking, 43m2 of terrace and garden plus spacious 26m2 solarium. Internally the property has an open plan layout to the ground floor with lounge, dining area and kitchen and two bedrooms, 2 bathrooms to the first floor. Pre-Installation of AC by ducts as standard. 3 bedrooms from 239,000€, with all three bedrooms on the first floor. Formed by 23 duplex townhouses with 2 and 3 bedrooms, in a privileged enclave, and with wonderful sea views. Community pool, garden areas, playground, sandpit for children and petanque court. Torrevieja is a seaside city located around 50km from Alicante airport. It was originally a salt-mining and fishing village as it is located between the sea and two large salt lakes (Las Salinas), which give Torrevieja healthy microclimate. It offers all the amenities you could need along with an array of bars and restaurants.