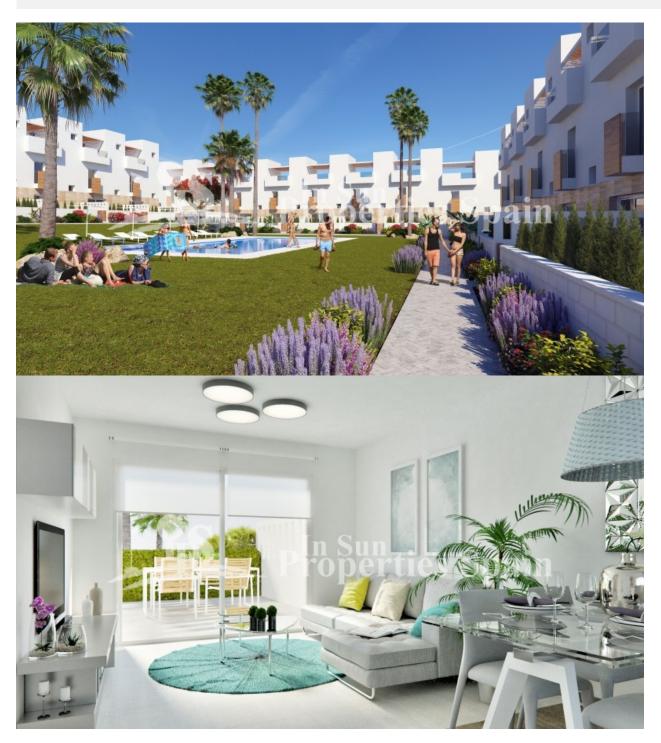

### **DESCRIPCION**

Located in TORREVIEJA, 150m FROM PLAYA DEL LOS LOCOS and the fabulous Calas, is the "Cala Salada" Residential. Two bedroom, 2 bathroom 83m2 Duplex Townhouses boast parking, 43m2 of terrace and garden plus spacious 26m2 solarium. Internally the property has an open plan layout to the ground floor with lounge, dining area and kitchen and two bedrooms, 2 bathrooms to the first floor. Pre-Installation of AC by ducts as standard. 3 bedrooms from 239,000€, with all three bedrooms on the first floor. Formed by 23 duplex townhouses with 2 and 3 bedrooms, in a privileged enclave, and with wonderful sea views. Community pool, garden areas, playground, sandpit for children and petanque court. Torrevieja is a seaside city located around 50km from Alicante airport. It was originally a salt-mining and fishing village as it is located between the sea and two large salt lakes (Las Salinas), which give Torrevieja healthy microclimate. It offers all the amenities you could need along with an array of bars and restaurants.

# JARDÍN Y TERRAZAS

- Terraza abierta
- Paisajista
- Pista de padel
- Jardín privado Jardín comunitario