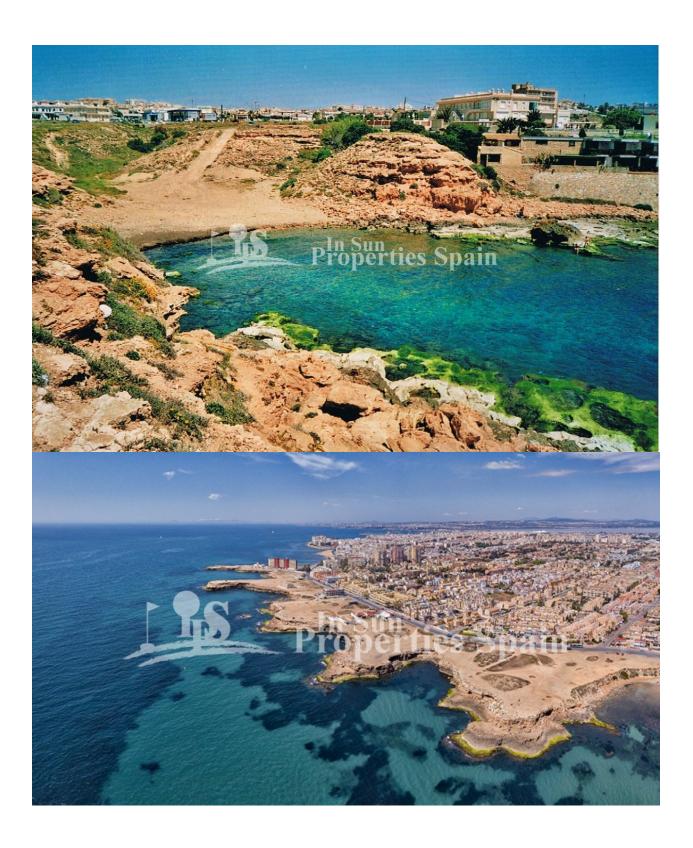

### **DESCRIPCION**

Located in TORREVIEJA, 150m FROM PLAYA DEL LOS LOCOS and the fabulous Calas, is the "Cala Salada" Residential. Two bedroom, 2 bathroom 83m2 Duplex Townhouses boast parking, 43m2 of terrace and garden plus spacious 26m2 solarium. Internally the property has an open plan layout to the ground floor with lounge, dining area and kitchen and two bedrooms, 2 bathrooms to the first floor. Pre-Installation of AC by ducts as standard. 3 bedrooms from 239,000€, with all three bedrooms on the first floor. Formed by 23 duplex townhouses with 2 and 3 bedrooms, in a privileged enclave, and with wonderful sea views. Community pool, garden areas, playground, sandpit for children and petanque court. Torrevieja is a seaside city located around 50km from Alicante airport. It was originally a salt-mining and fishing village as it is located between the sea and two large salt lakes (Las Salinas), which give Torrevieja healthy microclimate. It offers all the amenities you could need along with an array of bars and restaurants.