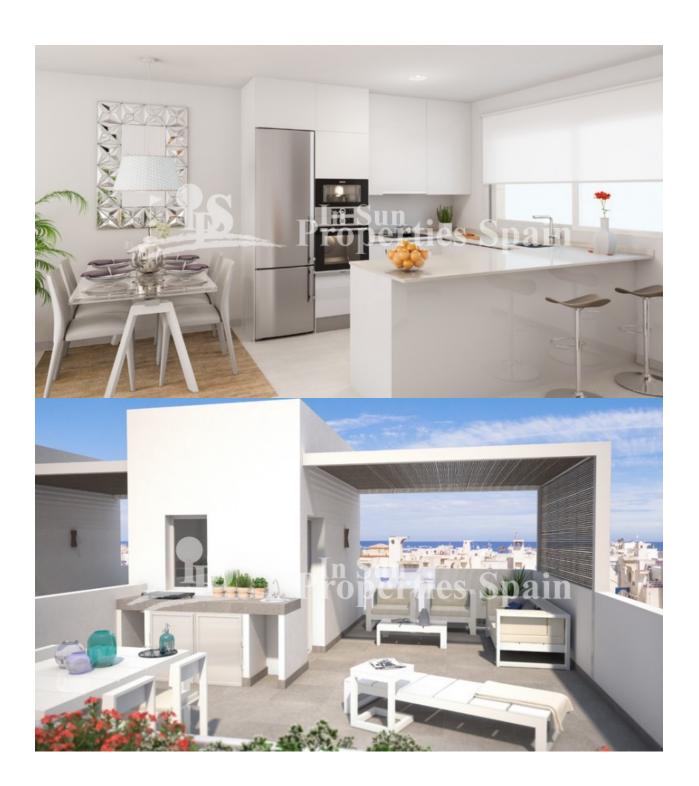

### **DESCRIPCION**

Located in TORREVIEJA, 150m FROM PLAYA DEL LOS LOCOS and the fabulous Calas, is the "Cala Salada" Residential. Two bedroom, 2 bathroom 83m2 Duplex Townhouses boast parking, 43m2 of terrace and garden plus spacious 26m2 solarium. Internally the property has an open plan layout to the ground floor with lounge, dining area and kitchen and two bedrooms, 2 bathrooms to the first floor. Pre-Installation of AC by ducts as standard. 3 bedrooms from 239,000€, with all three bedrooms on the first floor. Formed by 23 duplex townhouses with 2 and 3 bedrooms, in a privileged enclave, and with wonderful sea views. Community pool, garden areas, playground, sandpit for children and petanque court. Torrevieja is a seaside city located around 50km from Alicante airport. It was originally a salt-mining and fishing village as it is located between the sea and two large salt lakes (Las Salinas), which give Torrevieja healthy microclimate. It offers all the amenities you could need along with an array of bars and restaurants.

#### **SUELO** COCINA

- Azulejos
- Piedra

- Cocina abierta
- Cocina equipada

# JARDÍN Y TERRAZAS

- Terraza abierta
- Paisajista
- Pista de padel
- Jardín privado Jardín comunitario