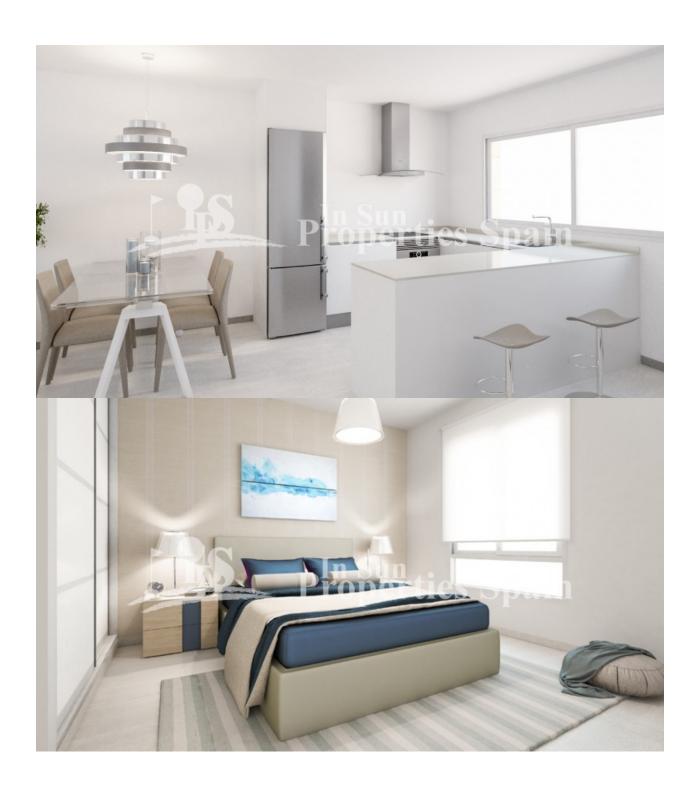

### **DESCRIPCION**

Located in TORREVIEJA, 150m FROM PLAYA DEL LOS LOCOS and the fabulous Calas, is the "Cala Salada" Residential. Two bedroom, 2 bathroom 83m2 Duplex Townhouses boast parking, 43m2 of terrace and garden plus spacious 26m2 solarium. Internally the property has an open plan layout to the ground floor with lounge, dining area and kitchen and two bedrooms, 2 bathrooms to the first floor. Pre-Installation of AC by ducts as standard. 3 bedrooms from 239,000€, with all three bedrooms on the first floor. Formed by 23 duplex townhouses with 2 and 3 bedrooms, in a privileged enclave, and with wonderful sea views. Community pool, garden areas, playground, sandpit for children and petanque court. Torrevieja is a seaside city located around 50km from Alicante airport. It was originally a salt-mining and fishing village as it is located between the sea and two large salt lakes (Las Salinas), which give Torrevieja healthy microclimate. It offers all the amenities you could need along with an array of bars and restaurants.

#### **SUELO** COCINA

- Azulejos
- Piedra

- Cocina abierta
- Cocina equipada