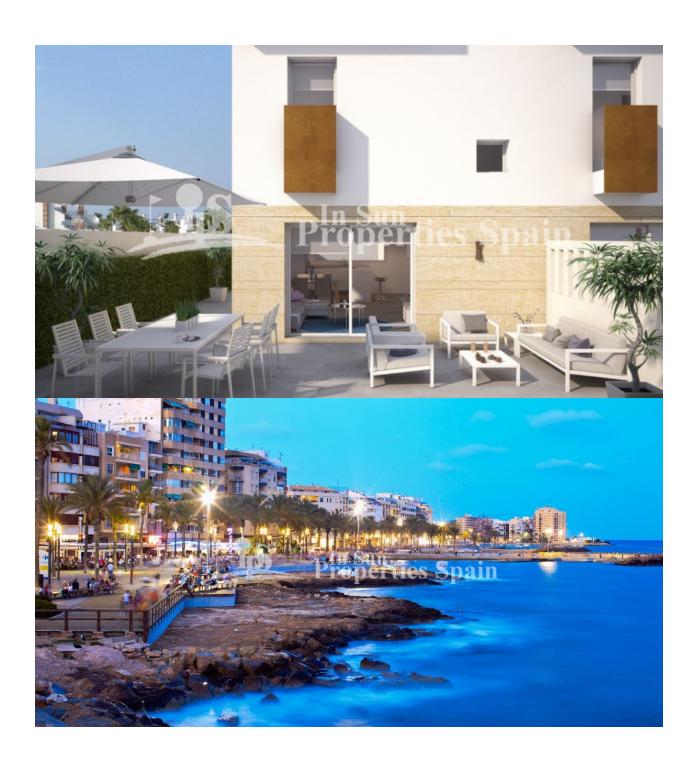

### **DESCRIPCION**

Located in TORREVIEJA, 150m FROM PLAYA DEL LOS LOCOS and the fabulous Calas, is the "Cala Salada" Residential. Two bedroom, 2 bathroom 83m2 Duplex Townhouses boast parking, 43m2 of terrace and garden plus spacious 26m2 solarium. Internally the property has an open plan layout to the ground floor with lounge, dining area and kitchen and two bedrooms, 2 bathrooms to the first floor. Pre-Installation of AC by ducts as standard. 3 bedrooms from 239,000€, with all three bedrooms on the first floor. Formed by 23 duplex townhouses with 2 and 3 bedrooms, in a privileged enclave, and with wonderful sea views. Community pool, garden areas, playground, sandpit for children and petanque court. Torrevieja is a seaside city located around 50km from Alicante airport. It was originally a salt-mining and fishing village as it is located between the sea and two large salt lakes (Las Salinas), which give Torrevieja healthy microclimate. It offers all the amenities you could need along with an array of bars and restaurants.