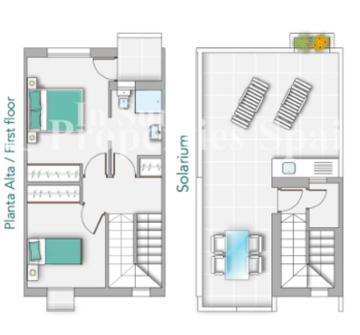

### **DESCRIPCION**

Located in TORREVIEJA, 150m FROM PLAYA DEL LOS LOCOS and the fabulous Calas, is the "Cala Salada" Residential. Two bedroom, 2 bathroom 83m2 Duplex Townhouses boast parking, 43m2 of terrace and garden plus spacious 26m2 solarium. Internally the property has an open plan layout to the ground floor with lounge, dining area and kitchen and two bedrooms, 2 bathrooms to the first floor. Pre-Installation of AC by ducts as standard. 3 bedrooms from 239,000€, with all three bedrooms on the first floor. Formed by 23 duplex townhouses with 2 and 3 bedrooms, in a privileged enclave, and with wonderful sea views. Community pool, garden areas, playground, sandpit for children and petanque court. Torrevieja is a seaside city located around 50km from Alicante airport. It was originally a salt-mining and fishing village as it is located between the sea and two large salt lakes (Las Salinas), which give Torrevieja healthy microclimate. It offers all the amenities you could need along with an array of bars and restaurants.