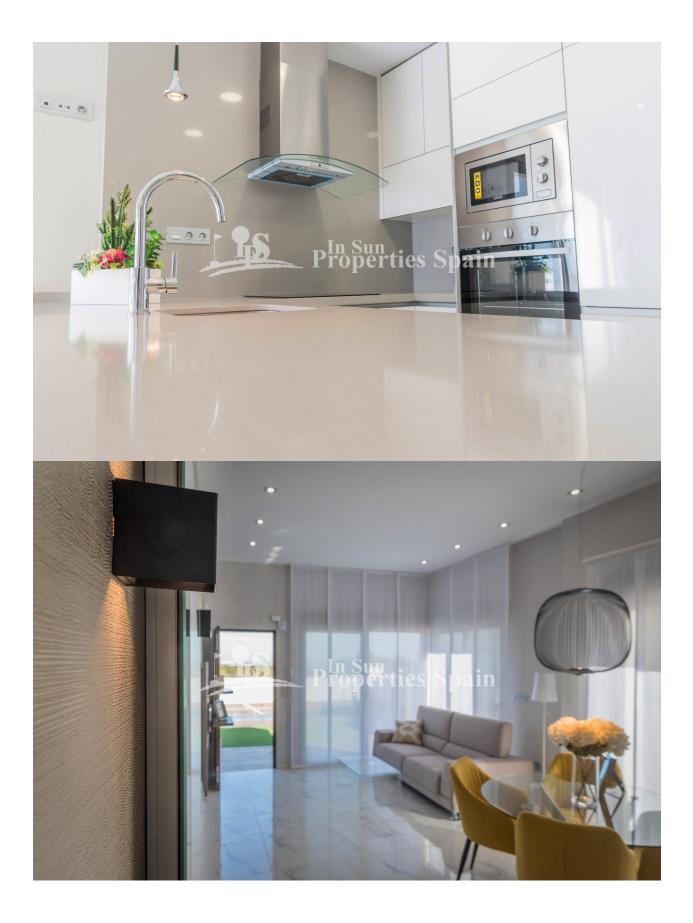

## DESCRIPCION

**REF: # 6936** 

NEW Detached 81m2 Villas (Model INFINITY PLUS) within a SUPERB new residential in VILLAMARTIN Pau-26. Well renowned for the quality, style and finish of their builds, this builder will not fail to impress!! The 81m2 Villas boast three double bedrooms with fitted wardrobes, two fully tiled bathrooms (one ensuite), large living/dining area with an open plan furnished kitchen, utility area, pre-installed air conditioning, spacious 200m2 plot with own private swimming pool and artificial grass, large terraces and 75'09m2 sunny solarium with impressive views. Villamartín offers a wide range of services. For over 40 years it has been a golf tourist attraction and as it is expected from a residential complex of this standard all services are fully developed. The area is also known to have one of the healthiest climates in the world. Villamartin is also very close to renowned high standard international school EI Limonar and the famous outdoor La Zenia Boulevard shopping and restaurant centre, the largest of its kind in southern Spain- shopping heaven!! There are many commercial centers including the well know Villamartin Plaza and La