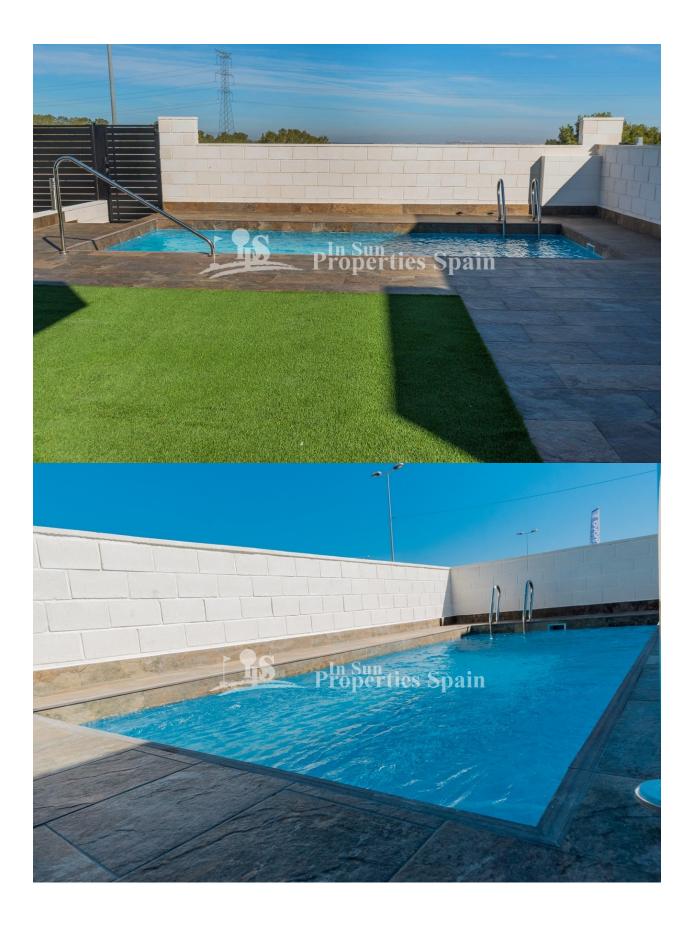

## DESCRIPCION

**REF: # 6936** 

NEW Detached 81m2 Villas (Model INFINITY PLUS) within a SUPERB new residential in VILLAMARTIN Pau-26. Well renowned for the quality, style and finish of their builds, this builder will not fail to impress!! The 81m2 Villas boast three double bedrooms with fitted wardrobes, two fully tiled bathrooms (one ensuite), large living/dining area with an open plan furnished kitchen, utility area, pre-installed air conditioning, spacious 200m2 plot with own private swimming pool and artificial grass, large terraces and 75'09m2 sunny solarium with impressive views. Villamartín offers a wide range of services. For over 40 years it has been a golf tourist attraction and as it is expected from a residential complex of this standard all services are fully developed. The area is also known to have one of the healthiest climates in the world. Villamartin is also very close to renowned high standard international school EI Limonar and the famous outdoor La Zenia Boulevard shopping and restaurant centre, the largest of its kind in southern Spain- shopping heaven!! There are many commercial centers including the well know Villamartin Plaza and La