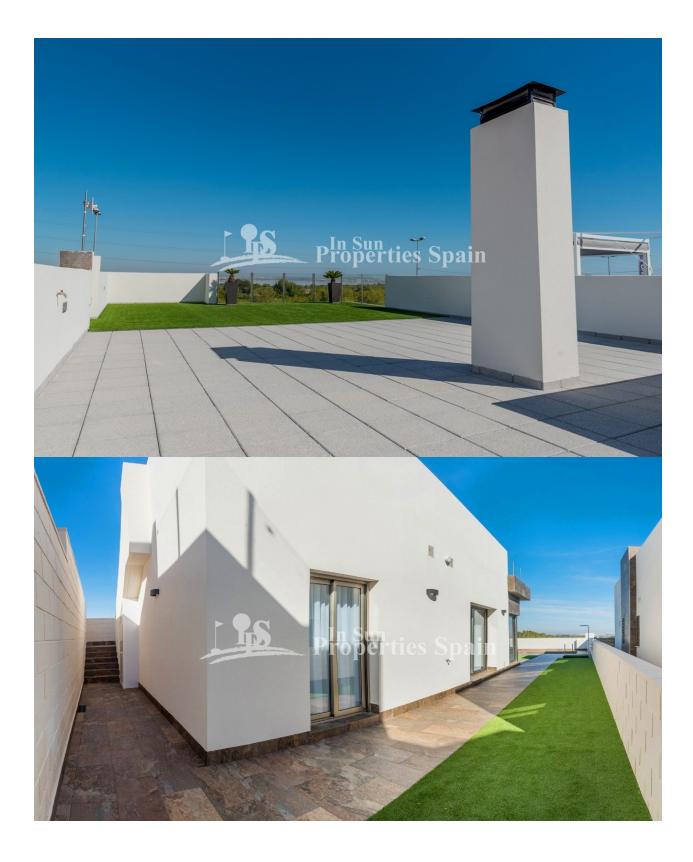

## DESCRIPCION

**REF: # 6936** 

NEW Detached 81m2 Villas (Model INFINITY PLUS) within a SUPERB new residential in VILLAMARTIN Pau-26. Well renowned for the quality, style and finish of their builds, this builder will not fail to impress!! The 81m2 Villas boast three double bedrooms with fitted wardrobes, two fully tiled bathrooms (one ensuite), large living/dining area with an open plan furnished kitchen, utility area, pre-installed air conditioning, spacious 200m2 plot with own private swimming pool and artificial grass, large terraces and 75'09m2 sunny solarium with impressive views. Villamartín offers a wide range of services. For over 40 years it has been a golf tourist attraction and as it is expected from a residential complex of this standard all services are fully developed. The area is also known to have one of the healthiest climates in the world. Villamartin is also very close to renowned high standard international school EI Limonar and the famous outdoor La Zenia Boulevard shopping and restaurant centre, the largest of its kind in southern Spain- shopping heaven!! There are many commercial centers including the well know Villamartin Plaza and La