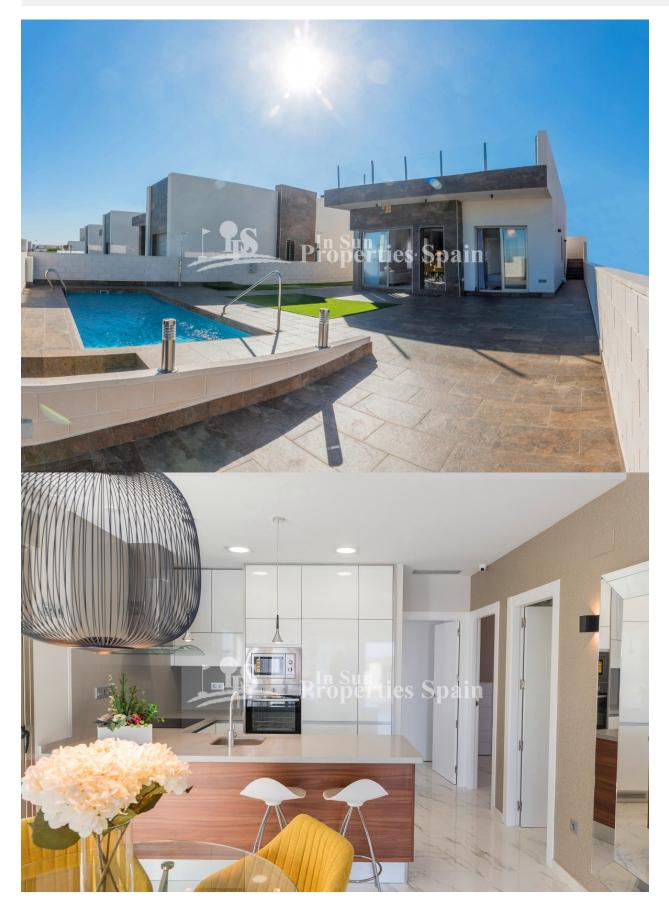

## DESCRIPCION

**REF: # 6936** 

NEW Detached 81m2 Villas (Model INFINITY PLUS) within a SUPERB new residential in VILLAMARTIN Pau-26. Well renowned for the quality, style and finish of their builds, this builder will not fail to impress!! The 81m2 Villas boast three double bedrooms with fitted wardrobes, two fully tiled bathrooms (one ensuite), large living/dining area with an open plan furnished kitchen, utility area, pre-installed air conditioning, spacious 200m2 plot with own private swimming pool and artificial grass, large terraces and 75'09m2 sunny solarium with impressive views. Villamartín offers a wide range of services. For over 40 years it has been a golf tourist attraction and as it is expected from a residential complex of this standard all services are fully developed. The area is also known to have one of the healthiest climates in the world. Villamartin is also very close to renowned high standard international school EI Limonar and the famous outdoor La Zenia Boulevard shopping and restaurant centre, the largest of its kind in southern Spain- shopping heaven!! There are many commercial centers including the well know Villamartin Plaza and La