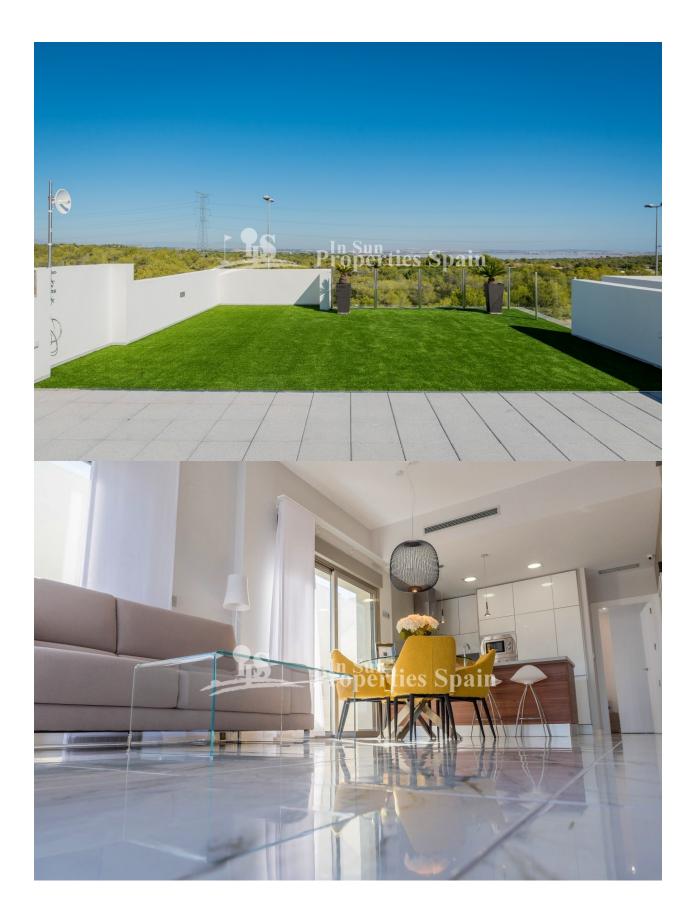

## DESCRIPCION

**REF: # 6936** 

NEW Detached 81m2 Villas (Model INFINITY PLUS) within a SUPERB new residential in VILLAMARTIN Pau-26. Well renowned for the quality, style and finish of their builds, this builder will not fail to impress!! The 81m2 Villas boast three double bedrooms with fitted wardrobes, two fully tiled bathrooms (one ensuite), large living/dining area with an open plan furnished kitchen, utility area, pre-installed air conditioning, spacious 200m2 plot with own private swimming pool and artificial grass, large terraces and 75'09m2 sunny solarium with impressive views. Villamartín offers a wide range of services. For over 40 years it has been a golf tourist attraction and as it is expected from a residential complex of this standard all services are fully developed. The area is also known to have one of the healthiest climates in the world. Villamartin is also very close to renowned high standard international school EI Limonar and the famous outdoor La Zenia Boulevard shopping and restaurant centre, the largest of its kind in southern Spain- shopping heaven!! There are many commercial centers including the well know Villamartin Plaza and La