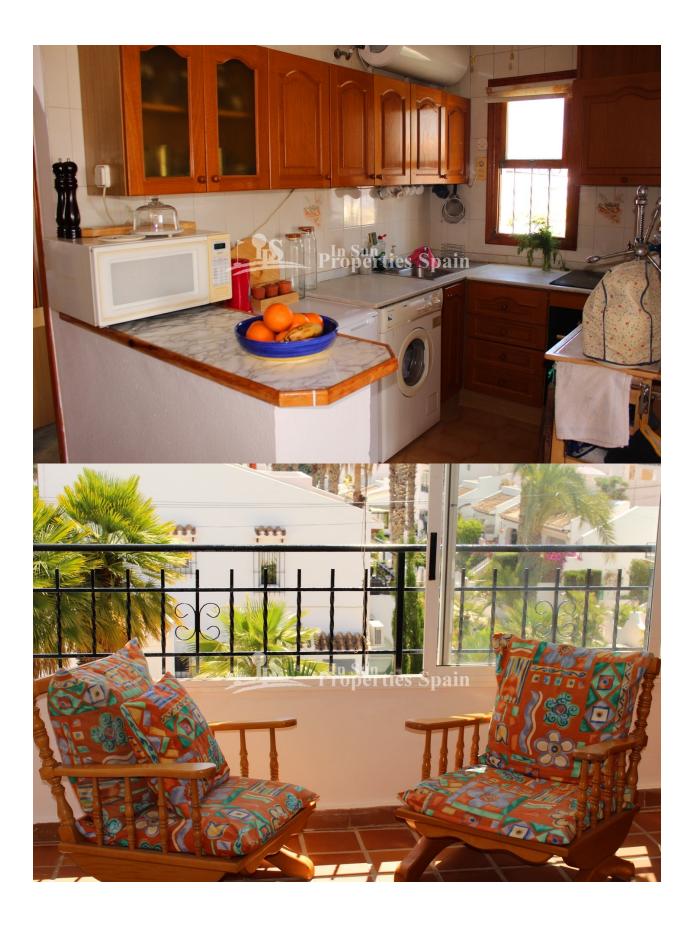

## **DESCRIPCION**

We are delighted to offer for sale this 2 bedroom Top Floor Apartment in the stunning location of VERDEMAR II, VILLAMARTIN. This is a 60m2 Apartment with an open play layout, incorporating a lounge with living flame gas fire, dining area and fitted kitchen. There are two good size bedrooms and a full bathroom suite with bath and over head shower. East & West facing with a 20m2 solarium with storage room. The solarium not only offers sunshine all day long but boasts outstanding views over the communal gardens, to the sea and the Mar Menor. There is also a generous 130m2 private garden perfect for entertaining family and friends with useful storage shed. Fully Furnished. AC to living room. Set within beautifully landscaped communal gardens featuring ponds with an abundance of wildlife, lovely flowers and mature plants/trees, various seating areas and a lovely communal swimming pool. Walking distance to amenities and La Fuente commercial centre. 3km from the beach. Villamartín offers a wide range of services. For over 40 years it has been a golf tourist attraction and as it is expected from a residential