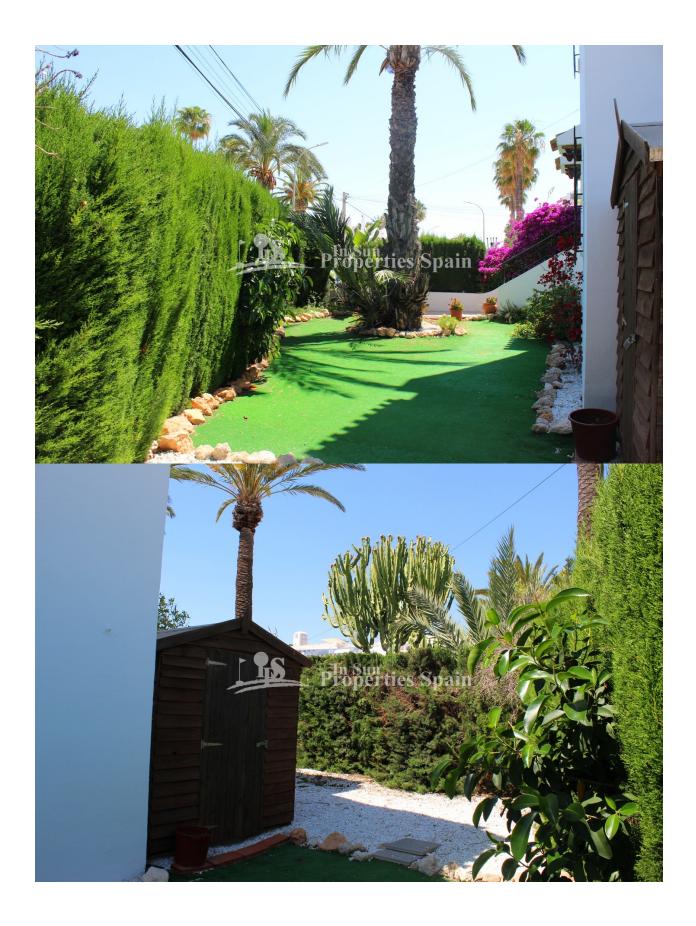

## **DESCRIPCION**

We are delighted to offer for sale this 2 bedroom Top Floor Apartment in the stunning location of VERDEMAR II, VILLAMARTIN. This is a 60m2 Apartment with an open play layout, incorporating a lounge with living flame gas fire, dining area and fitted kitchen. There are two good size bedrooms and a full bathroom suite with bath and over head shower. East & West facing with a 20m2 solarium with storage room. The solarium not only offers sunshine all day long but boasts outstanding views over the communal gardens, to the sea and the Mar Menor. There is also a generous 130m2 private garden perfect for entertaining family and friends with useful storage shed. Fully Furnished. AC to living room. Set within beautifully landscaped communal gardens featuring ponds with an abundance of wildlife, lovely flowers and mature plants/trees, various seating areas and a lovely communal swimming pool. Walking distance to amenities and La Fuente commercial centre. 3km from the beach. Villamartín offers a wide range of services. For over 40 years it has been a golf tourist attraction and as it is expected from a residential