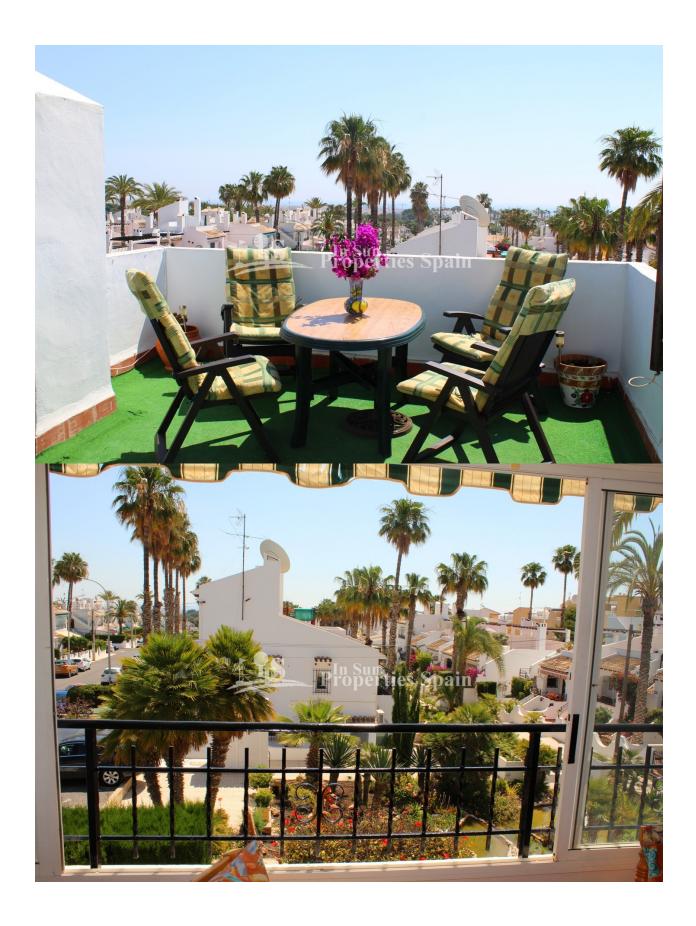

## **DESCRIPCION**

We are delighted to offer for sale this 2 bedroom Top Floor Apartment in the stunning location of VERDEMAR II, VILLAMARTIN. This is a 60m2 Apartment with an open play layout, incorporating a lounge with living flame gas fire, dining area and fitted kitchen. There are two good size bedrooms and a full bathroom suite with bath and over head shower. East & West facing with a 20m2 solarium with storage room. The solarium not only offers sunshine all day long but boasts outstanding views over the communal gardens, to the sea and the Mar Menor. There is also a generous 130m2 private garden perfect for entertaining family and friends with useful storage shed. Fully Furnished. AC to living room. Set within beautifully landscaped communal gardens featuring ponds with an abundance of wildlife, lovely flowers and mature plants/trees, various seating areas and a lovely communal swimming pool. Walking distance to amenities and La Fuente commercial centre. 3km from the beach. Villamartín offers a wide range of services. For over 40 years it has been a golf tourist attraction and as it is expected from a residential