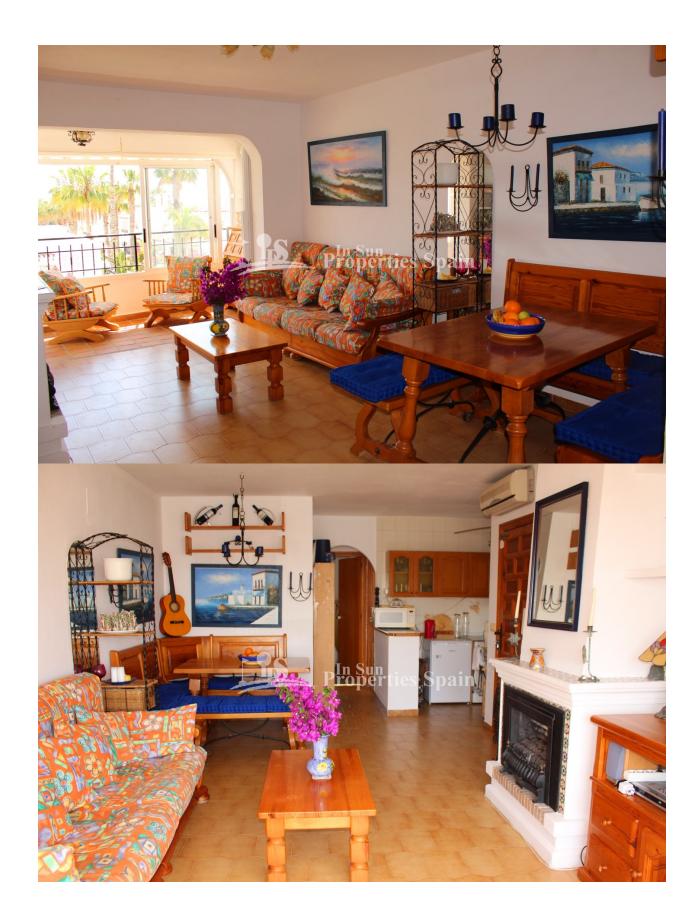

## **DESCRIPCION**

We are delighted to offer for sale this 2 bedroom Top Floor Apartment in the stunning location of VERDEMAR II, VILLAMARTIN. This is a 60m2 Apartment with an open play layout, incorporating a lounge with living flame gas fire, dining area and fitted kitchen. There are two good size bedrooms and a full bathroom suite with bath and over head shower. East & West facing with a 20m2 solarium with storage room. The solarium not only offers sunshine all day long but boasts outstanding views over the communal gardens, to the sea and the Mar Menor. There is also a generous 130m2 private garden perfect for entertaining family and friends with useful storage shed. Fully Furnished. AC to living room. Set within beautifully landscaped communal gardens featuring ponds with an abundance of wildlife, lovely flowers and mature plants/trees, various seating areas and a lovely communal swimming pool. Walking distance to amenities and La Fuente commercial centre. 3km from the beach. Villamartín offers a wide range of services. For over 40 years it has been a golf tourist attraction and as it is expected from a residential