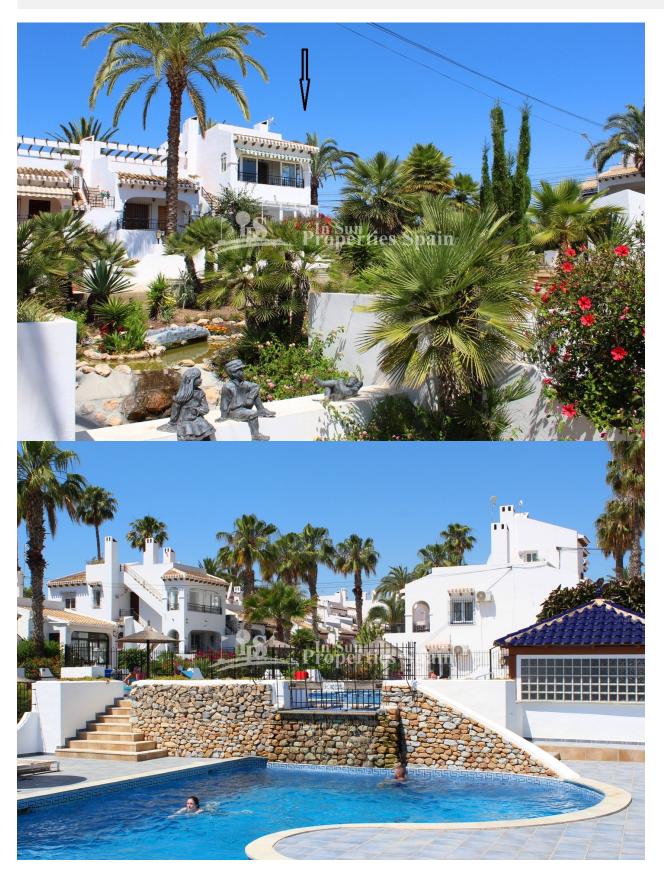

## **DESCRIPCION**

We are delighted to offer for sale this 2 bedroom Top Floor Apartment in the stunning location of VERDEMAR II, VILLAMARTIN. This is a 60m2 Apartment with an open play layout, incorporating a lounge with living flame gas fire, dining area and fitted kitchen. There are two good size bedrooms and a full bathroom suite with bath and over head shower. East & West facing with a 20m2 solarium with storage room. The solarium not only offers sunshine all day long but boasts outstanding views over the communal gardens, to the sea and the Mar Menor. There is also a generous 130m2 private garden perfect for entertaining family and friends with useful storage shed. Fully Furnished. AC to living room. Set within beautifully landscaped communal gardens featuring ponds with an abundance of wildlife, lovely flowers and mature plants/trees, various seating areas and a lovely communal swimming pool. Walking distance to amenities and La Fuente commercial centre. 3km from the beach. Villamartín offers a wide range of services. For over 40 years it has been a golf tourist attraction and as it is expected from a residential