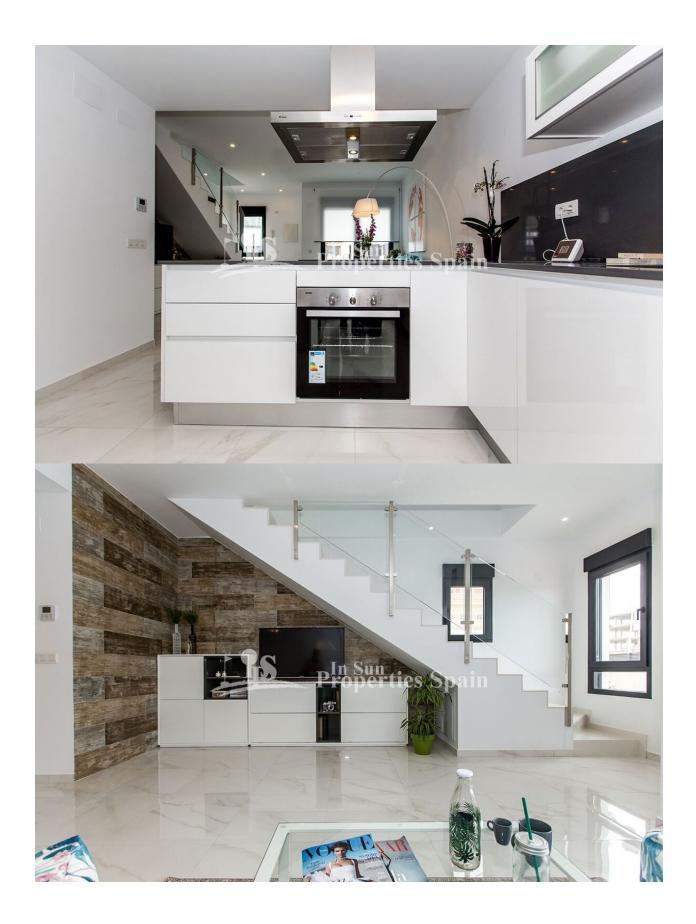

#### **DESCRIPCION**

KEY READY!! Located in the Spanish Town of BIGASTRO is this new modern development of Townhouses all set around a community pool and gardens. There are two types of property layout. This is Type A. There is a semi basement to the lower level, with space for parking the car, here you will find plastered and painted walls, electric and water point for washing machine and dryer, along with quality tiles. The Ground floor offers an open plan contemporary layout with modern fitted kitchen with quartz worktops, lounge with electric blinds and dining area, bedroom 3 and a bathroom. To the first floor you will find two double bedrooms both with ensuite and both with private terraces. All the bathrooms have under floor heating and all the bedrooms are complete with fitted lined wardrobes and electric blinds. Pre-installation of AC (Ducted). Off the first floor you have access to the solarium which has a tiled area and area finished with artificial grass. There is a lovely community pool to enjoy and ample outside space within the 108m2 plot to dine, lounge and entertain family/friends. \*Promo June FREE LIGHTING & FREE SHOWER SCREENS\* Bigastro is located in the

# COCINA

Cocina abierta

**AMUEBLADO** 

Sin amueblar

- Cocina equipada
- Granito