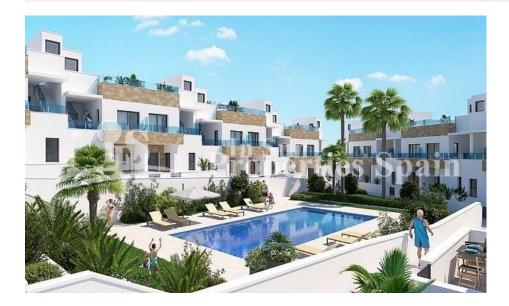

#### **DESCRIPCION**

KEY READY!! Located in the Spanish Town of BIGASTRO is this new modern development of Townhouses all set around a community pool and gardens. There are two types of property layout. This is Type A. There is a semi basement to the lower level, with space for parking the car, here you will find plastered and painted walls, electric and water point for washing machine and dryer, along with quality tiles. The Ground floor offers an open plan contemporary layout with modern fitted kitchen with quartz worktops, lounge with electric blinds and dining area, bedroom 3 and a bathroom. To the first floor you will find two double bedrooms both with ensuite and both with private terraces. All the bathrooms have under floor heating and all the bedrooms are complete with fitted lined wardrobes and electric blinds. Pre-installation of AC (Ducted). Off the first floor you have access to the solarium which has a tiled area and area finished with artificial grass. There is a lovely community pool to enjoy and ample outside space within the 108m2 plot to dine, lounge and entertain family/friends. \*Promo June FREE LIGHTING & FREE SHOWER SCREENS\* Bigastro is located in the

heart of Vega Baja del Segura district and near to Orihuela. With its close proximity to the Segura River, there are lots of opportunities to enjoy hiking and cycling. The town presents an important industrial estate that offers all kind of services; a recreation area known as "La Pedrera", with barbecues, mountain-bike tracks and controlled camping area; and other services. You are just 5 minutes from the supermarket and Sports centre, 25 minutes from the beach and Zenia Boulevard, 10 minutes from the Hospital and just 40 minutes from the Airport. 1Townhouse:KEY READY,fully furnished "Piloto" for 226.000.-€ and 3 Townhouses for 206.000.-€