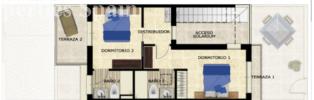

#### **DESCRIPCION**

KEY READY!! Located in the Spanish Town of BIGASTRO is this new modern development of Townhouses all set around a community pool and gardens. There are two types of property layout. This is Type A. There is a semi basement to the lower level, with space for parking the car, here you will find plastered and painted walls, electric and water point for washing machine and dryer, along with quality tiles. The Ground floor offers an open plan contemporary layout with modern fitted kitchen with quartz worktops, lounge with electric blinds and dining area, bedroom 3 and a bathroom. To the first floor you will find two double bedrooms both with ensuite and both with private terraces. All the bathrooms have under floor heating and all the bedrooms are complete with fitted lined wardrobes and electric blinds. Pre-installation of AC (Ducted). Off the first floor you have access to the solarium which has a tiled area and area finished with artificial grass. There is a lovely community pool to enjoy and ample outside space within the 108m2 plot to dine, lounge and entertain family/friends. \*Promo June FREE LIGHTING & FREE SHOWER SCREENS\* Bigastro is located in the

### **EXTRA**

- Armarios empotrados
- Puerta de seguridad
- Doble cristal
- Trastero

PLANTA BAJA

PLANTA SEMISÓTANO

PLANTA SOLARIUM

PLANTA PRIMERA

"OUR EXPERIENCE IS YOUR GUARANTEE"