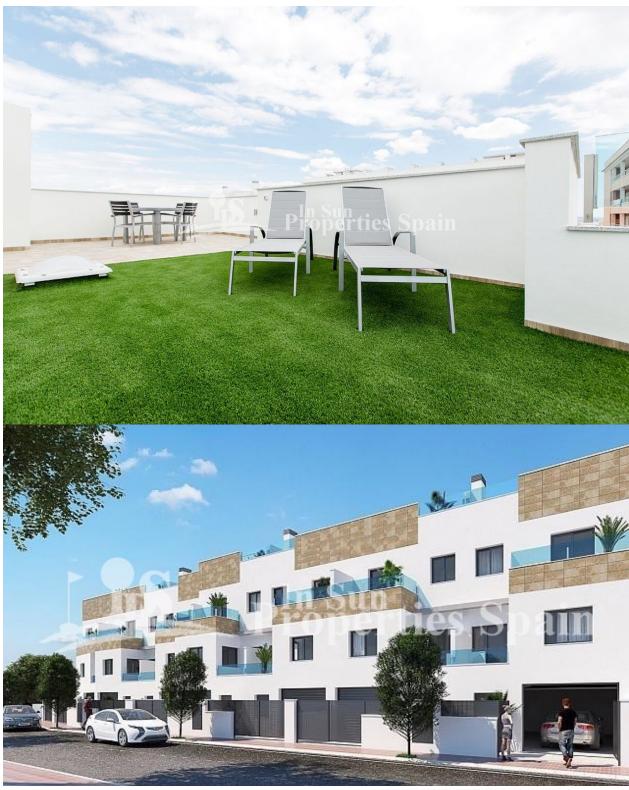

#### **DESCRIPCION**

KEY READY!! Located in the Spanish Town of BIGASTRO is this new modern development of Townhouses all set around a community pool and gardens. There are two types of property layout. This is Type A. There is a semi basement to the lower level, with space for parking the car, here you will find plastered and painted walls, electric and water point for washing machine and dryer, along with quality tiles. The Ground floor offers an open plan contemporary layout with modern fitted kitchen with quartz worktops, lounge with electric blinds and dining area, bedroom 3 and a bathroom. To the first floor you will find two double bedrooms both with ensuite and both with private terraces. All the bathrooms have under floor heating and all the bedrooms are complete with fitted lined wardrobes and electric blinds. Pre-installation of AC (Ducted). Off the first floor you have access to the solarium which has a tiled area and area finished with artificial grass. There is a lovely community pool to enjoy and ample outside space within the 108m2 plot to dine, lounge and entertain family/friends. \*Promo June FREE LIGHTING & FREE SHOWER SCREENS\* Bigastro is located in the

## **JARDÍN Y TERRAZAS**

Garage no. de coches : 1

- Terraza abierta
- Muros de piedra
- Jardín privado
- Jardín comunitario