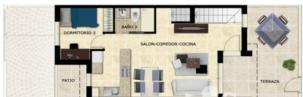

#### **DESCRIPCION**

KEY READY!! Located in the Spanish Town of BIGASTRO is this new modern development of Townhouses all set around a community pool and gardens. There are two types of property layout. This is Type A. There is a semi basement to the lower level, with space for parking the car, here you will find plastered and painted walls, electric and water point for washing machine and dryer, along with quality tiles. The Ground floor offers an open plan contemporary layout with modern fitted kitchen with quartz worktops, lounge with electric blinds and dining area, bedroom 3 and a bathroom. To the first floor you will find two double bedrooms both with ensuite and both with private terraces. All the bathrooms have under floor heating and all the bedrooms are complete with fitted lined wardrobes and electric blinds. Pre-installation of AC (Ducted). Off the first floor you have access to the solarium which has a tiled area and area finished with artificial grass. There is a lovely community pool to enjoy and ample outside space within the 108m2 plot to dine, lounge and entertain family/friends. \*Promo June FREE LIGHTING & FREE SHOWER SCREENS\* Bigastro is located in the

### **EXTRA**

- Armarios empotrados
- Puerta de seguridad
- Doble cristal
- Trastero

PLANTA BAJA

PLANTA SEMISÓTANO

PLANTA SOLARIUM

PLANTA PRIMERA

"OUR EXPERIENCE IS YOUR GUARANTEE"