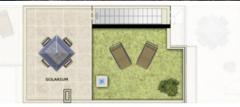

#### **DESCRIPCION**

KEY READY!! Located in the Spanish Town of BIGASTRO is this new modern development of Townhouses all set around a community pool and gardens. There are two types of property layout. This is Type A. There is a semi basement to the lower level, with space for parking the car, here you will find plastered and painted walls, electric and water point for washing machine and dryer, along with quality tiles. The Ground floor offers an open plan contemporary layout with modern fitted kitchen with quartz worktops, lounge with electric blinds and dining area, bedroom 3 and a bathroom. To the first floor you will find two double bedrooms both with ensuite and both with private terraces. All the bathrooms have under floor heating and all the bedrooms are complete with fitted lined wardrobes and electric blinds. Pre-installation of AC (Ducted). Off the first floor you have access to the solarium which has a tiled area and area finished with artificial grass. There is a lovely community pool to enjoy and ample outside space within the 108m2 plot to dine, lounge and entertain family/friends. \*Promo June FREE LIGHTING & FREE SHOWER SCREENS\* Bigastro is located in the

### **EXTRA**

- Armarios empotrados
- Puerta de seguridad
- Doble cristal
- Trastero

PLANTA BAJA

PLANTA SEMISÓTANO

PLANTA SOLARIUM

PLANTA PRIMERA

"OUR EXPERIENCE IS YOUR GUARANTEE"