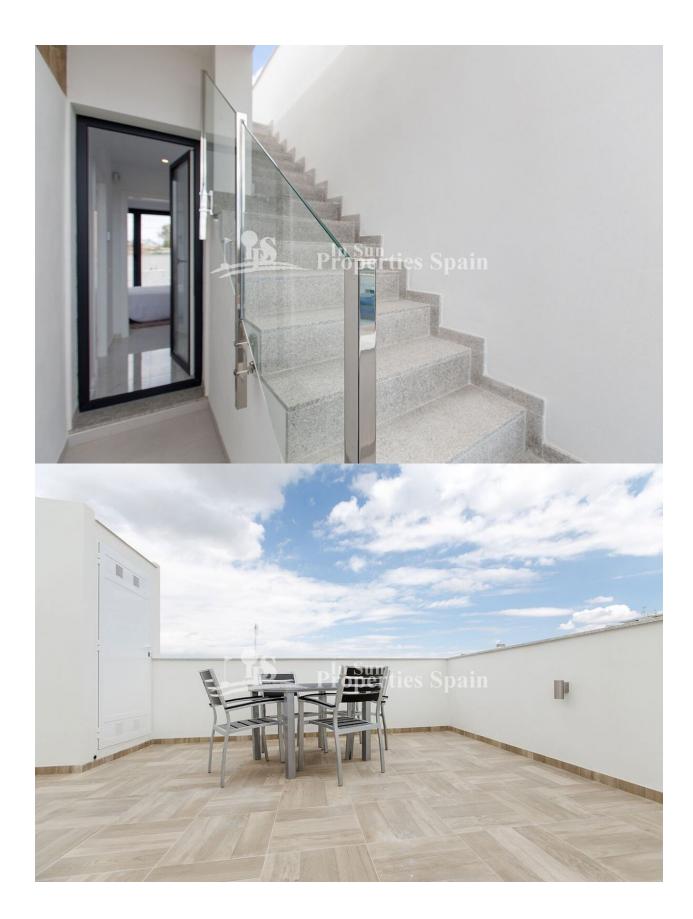

#### **DESCRIPCION**

KEY READY!! Located in the Spanish Town of BIGASTRO is this new modern development of Townhouses all set around a community pool and gardens. There are two types of property layout. This is Type A. There is a semi basement to the lower level, with space for parking the car, here you will find plastered and painted walls, electric and water point for washing machine and dryer, along with quality tiles. The Ground floor offers an open plan contemporary layout with modern fitted kitchen with quartz worktops, lounge with electric blinds and dining area, bedroom 3 and a bathroom. To the first floor you will find two double bedrooms both with ensuite and both with private terraces. All the bathrooms have under floor heating and all the bedrooms are complete with fitted lined wardrobes and electric blinds. Pre-installation of AC (Ducted). Off the first floor you have access to the solarium which has a tiled area and area finished with artificial grass. There is a lovely community pool to enjoy and ample outside space within the 108m2 plot to dine, lounge and entertain family/friends. \*Promo June FREE LIGHTING & FREE SHOWER SCREENS\* Bigastro is located in the

## **JARDÍN Y TERRAZAS**

Garage no. de coches : 1

- Terraza abierta
- Muros de piedra
- Jardín privado
- Jardín comunitario