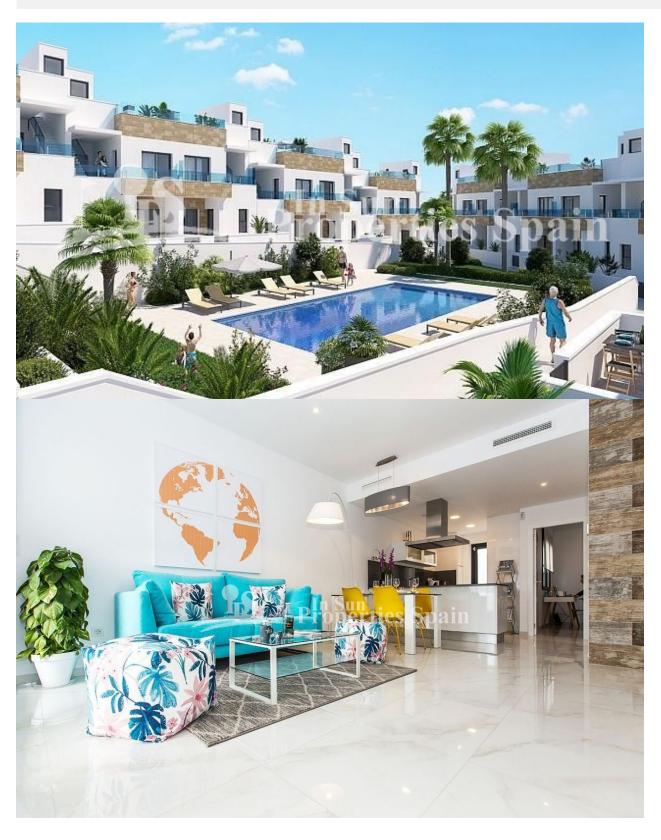

#### **DESCRIPCION**

KEY READY!! Located in the Spanish Town of BIGASTRO is this new modern development of Townhouses all set around a community pool and gardens. There are two types of property layout. This is Type A. There is a semi basement to the lower level, with space for parking the car, here you will find plastered and painted walls, electric and water point for washing machine and dryer, along with quality tiles. The Ground floor offers an open plan contemporary layout with modern fitted kitchen with quartz worktops, lounge with electric blinds and dining area, bedroom 3 and a bathroom. To the first floor you will find two double bedrooms both with ensuite and both with private terraces. All the bathrooms have under floor heating and all the bedrooms are complete with fitted lined wardrobes and electric blinds. Pre-installation of AC (Ducted). Off the first floor you have access to the solarium which has a tiled area and area finished with artificial grass. There is a lovely community pool to enjoy and ample outside space within the 108m2 plot to dine, lounge and entertain family/friends. \*Promo June FREE LIGHTING & FREE SHOWER SCREENS\* Bigastro is located in the

## **JARDÍN Y TERRAZAS**

Garage no. de coches : 1

- Terraza abierta
- Muros de piedra
- Jardín privado
- Jardín comunitario