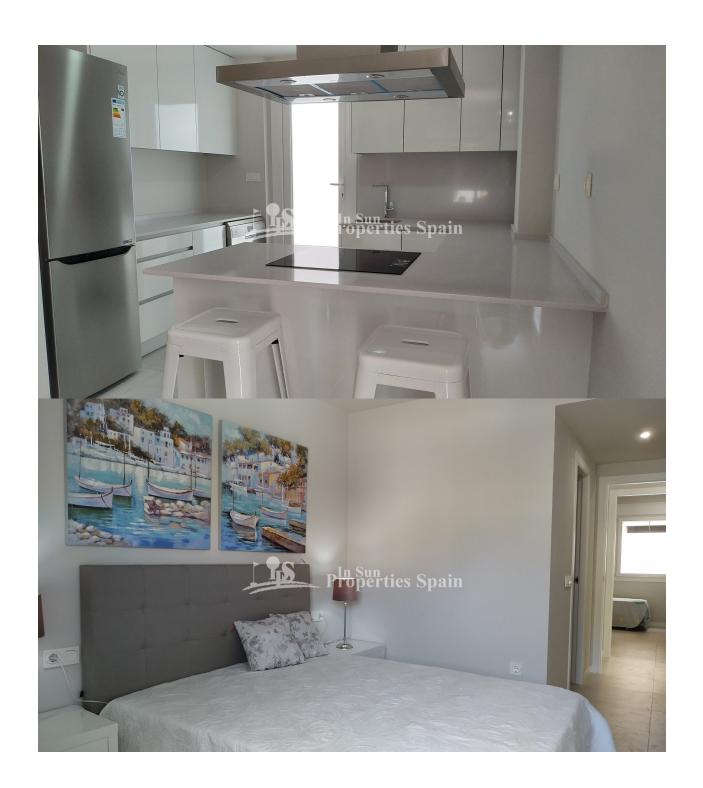

ou have children, Medical Centre and a number of International Restaurants. Even in winter the temperatures are generally quite mild and the main square has a good atmosphere within its restaurant and bars. There is a shop within 5 minutes walk or a supermarket just 5 minutes drive away.

## **CERTIFICADO ENERGETICO**



## **ESTILO**

- Moderno
- Contemporaneo

# **DISTANCIA A:**

Playa: 1 Km

Aeropuerto: 30 Km

Ciudad: 1 Km

#### **PARKING NO. DE SUELO**

**COCHES** 

: 1

## Azulejos

• Piedra

## **ORIENTACION**

Sur East West

## **AMUEBLADO**

• Sin amueblar

## **COCINA**

- Cocina abierta
- Cocina equipada

## **JARDÍN Y TERRAZAS**

- Terraza abierta
- Paisajista
- Jardín privado
- · Jardín comunitario

## **EXTRA**

- Armarios empotrados
- Puerta de seguridad
- Doble cristal















"OUR EXPERIENCE IS YOUR GUARANTEE"