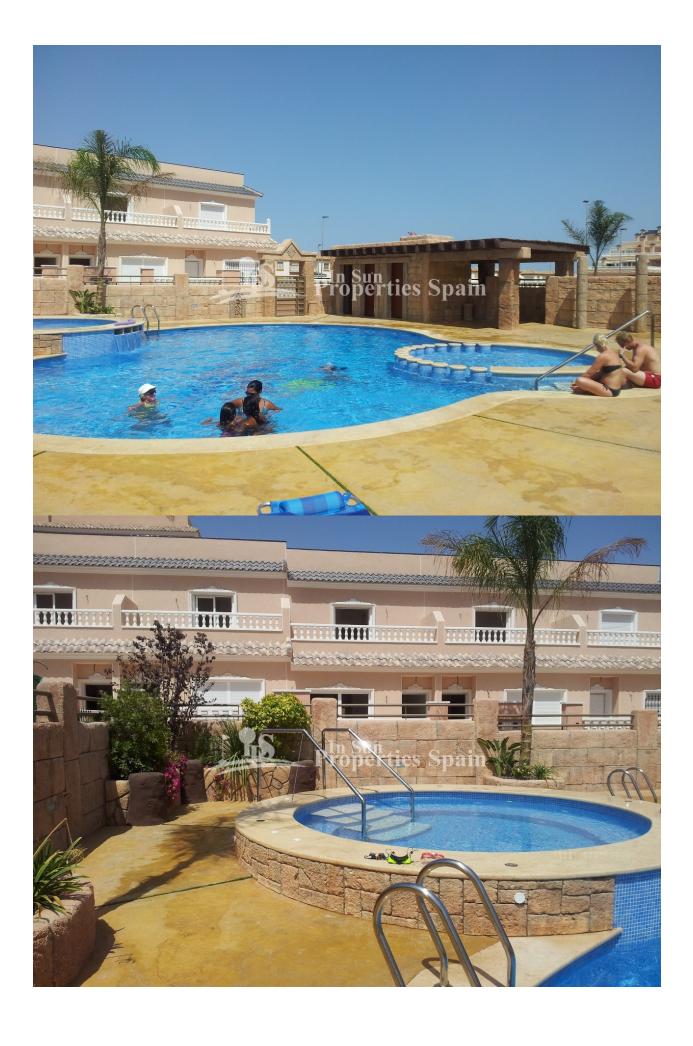

### **DESCRIPCION**

Located in El Barranco, Los Dolses, VILLAMARTIN is this superb 2 bedroom east/west facing Ground floor Bungalow in the popular Spa development of Vista Azul. Built about 10 years ago, the 98m2 property boasts an open plan lounge, dining area and fitted kitchen. There are two double bedrooms with fitted wardrobes, one with ensuite bathroom and a family bathroom. There is AC to the living room and bedrooms and parking within the plot. Externally you have plenty of outside space to enjoy the most of our wonderful Mediterranean climate, a part closed 25m2 private solarium, private 47m2 tiled garden and 6m2 terrace. Built by a developer well renowned for their attention to detail and unique spa developments, the owner of this property will have full use of the spa facilities including heated indoor and outdoor pool, jacuzzi, sauna, gym and childrens play area. \*NOTE: CANNOT GO TO THE NOTARY UNTIL OCT 2019!!\* Walking distance to amenities and a leisurely stroll across the pedestrian bridge to Zenia Boulevard and on to the beach.