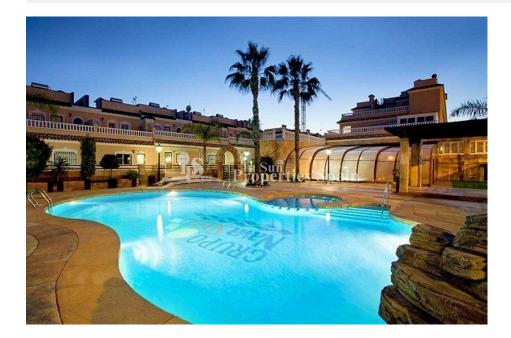

### **DESCRIPCION**

Located in El Barranco, Los Dolses, VILLAMARTIN is this superb 2 bedroom east/west facing Ground floor Bungalow in the popular Spa development of Vista Azul. Built about 10 years ago, the 98m2 property boasts an open plan lounge, dining area and fitted kitchen. There are two double bedrooms with fitted wardrobes, one with ensuite bathroom and a family bathroom. There is AC to the living room and bedrooms and parking within the plot. Externally you have plenty of outside space to enjoy the most of our wonderful Mediterranean climate, a part closed 25m2 private solarium, private 47m2 tiled garden and 6m2 terrace. Built by a developer well renowned for their attention to detail and unique spa developments, the owner of this property will have full use of the spa facilities including heated indoor and outdoor pool, jacuzzi, sauna, gym and childrens play area. \*NOTE: CANNOT GO TO THE NOTARY UNTIL OCT 2019!!\* Walking distance to amenities and a leisurely stroll across the pedestrian bridge to Zenia Boulevard and on to the beach.