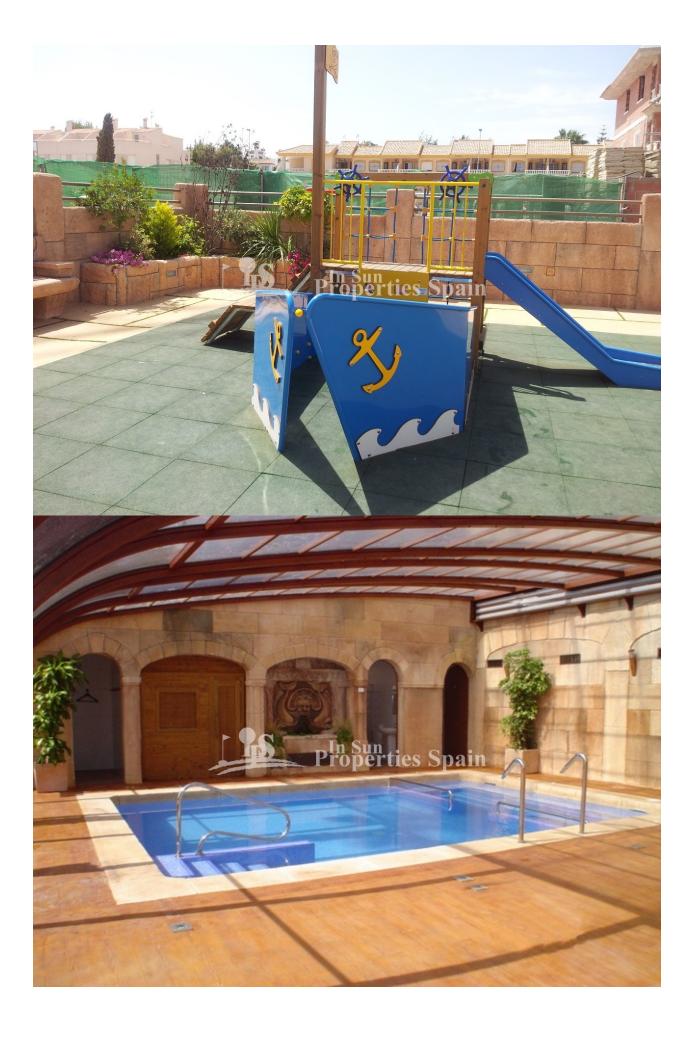

### **DESCRIPCION**

Located in El Barranco, Los Dolses, VILLAMARTIN is this superb 2 bedroom east/west facing Ground floor Bungalow in the popular Spa development of Vista Azul. Built about 10 years ago, the 98m2 property boasts an open plan lounge, dining area and fitted kitchen. There are two double bedrooms with fitted wardrobes, one with ensuite bathroom and a family bathroom. There is AC to the living room and bedrooms and parking within the plot. Externally you have plenty of outside space to enjoy the most of our wonderful Mediterranean climate, a part closed 25m2 private solarium, private 47m2 tiled garden and 6m2 terrace. Built by a developer well renowned for their attention to detail and unique spa developments, the owner of this property will have full use of the spa facilities including heated indoor and outdoor pool, jacuzzi, sauna, gym and childrens play area. \*NOTE: CANNOT GO TO THE NOTARY UNTIL OCT 2019!!\* Walking distance to amenities and a leisurely stroll across the pedestrian bridge to Zenia Boulevard and on to the beach.