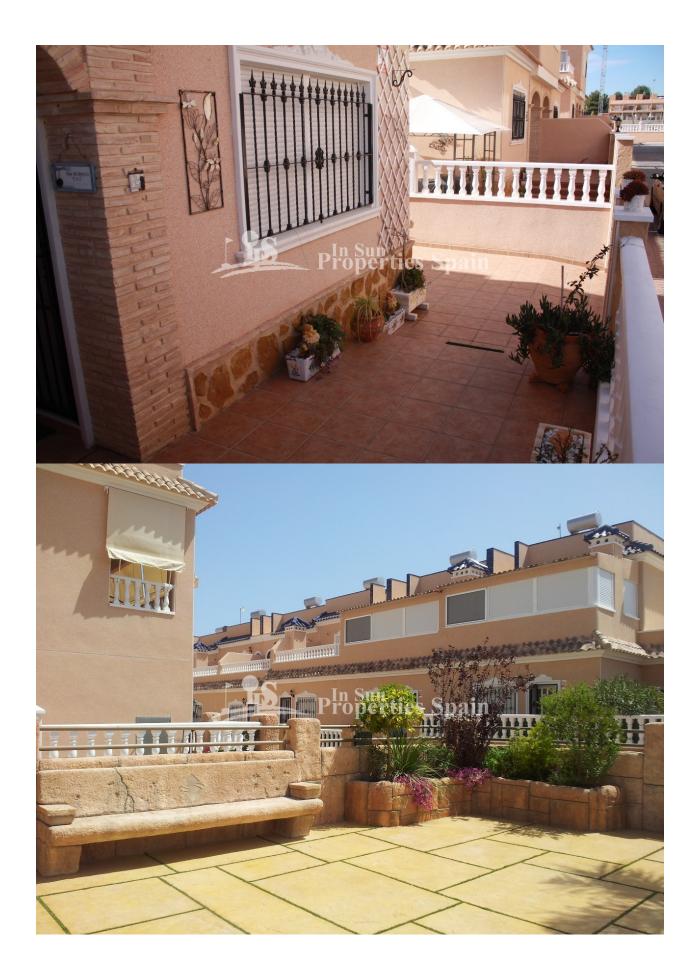

### **DESCRIPCION**

Located in El Barranco, Los Dolses, VILLAMARTIN is this superb 2 bedroom east/west facing Ground floor Bungalow in the popular Spa development of Vista Azul. Built about 10 years ago, the 98m2 property boasts an open plan lounge, dining area and fitted kitchen. There are two double bedrooms with fitted wardrobes, one with ensuite bathroom and a family bathroom. There is AC to the living room and bedrooms and parking within the plot. Externally you have plenty of outside space to enjoy the most of our wonderful Mediterranean climate, a part closed 25m2 private solarium, private 47m2 tiled garden and 6m2 terrace. Built by a developer well renowned for their attention to detail and unique spa developments, the owner of this property will have full use of the spa facilities including heated indoor and outdoor pool, jacuzzi, sauna, gym and childrens play area. \*NOTE: CANNOT GO TO THE NOTARY UNTIL OCT 2019!!\* Walking distance to amenities and a leisurely stroll across the pedestrian bridge to Zenia Boulevard and on to the beach.