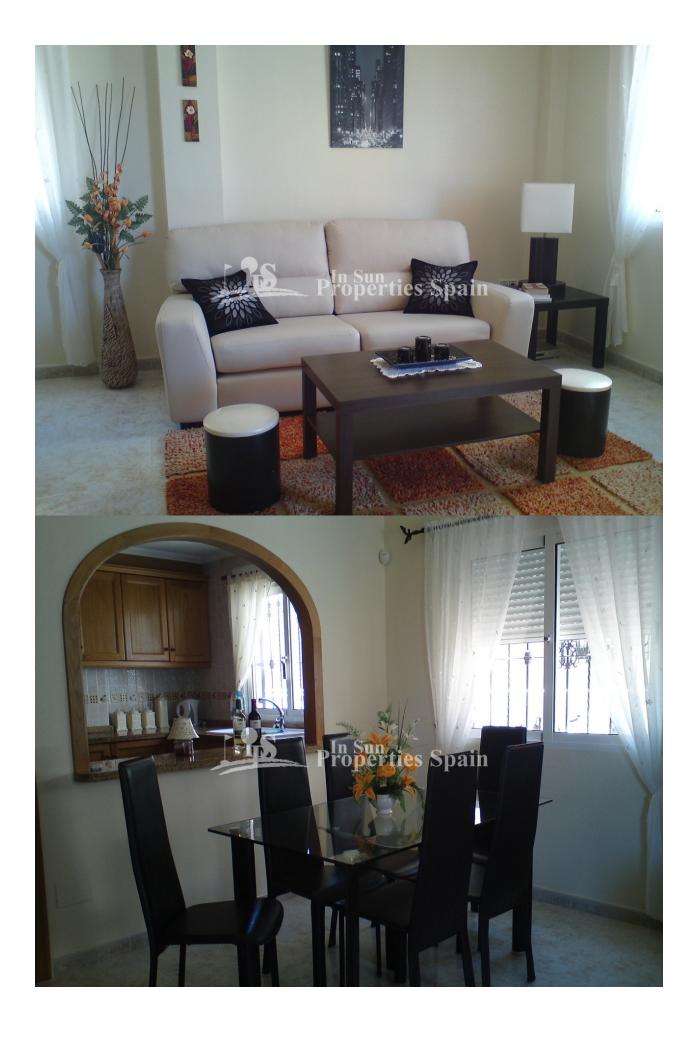

### **DESCRIPCION**

Located in El Barranco, Los Dolses, VILLAMARTIN is this superb 2 bedroom east/west facing Ground floor Bungalow in the popular Spa development of Vista Azul. Built about 10 years ago, the 98m2 property boasts an open plan lounge, dining area and fitted kitchen. There are two double bedrooms with fitted wardrobes, one with ensuite bathroom and a family bathroom. There is AC to the living room and bedrooms and parking within the plot. Externally you have plenty of outside space to enjoy the most of our wonderful Mediterranean climate, a part closed 25m2 private solarium, private 47m2 tiled garden and 6m2 terrace. Built by a developer well renowned for their attention to detail and unique spa developments, the owner of this property will have full use of the spa facilities including heated indoor and outdoor pool, jacuzzi, sauna, gym and childrens play area. \*NOTE: CANNOT GO TO THE NOTARY UNTIL OCT 2019!!\* Walking distance to amenities and a leisurely stroll across the pedestrian bridge to Zenia Boulevard and on to the beach.