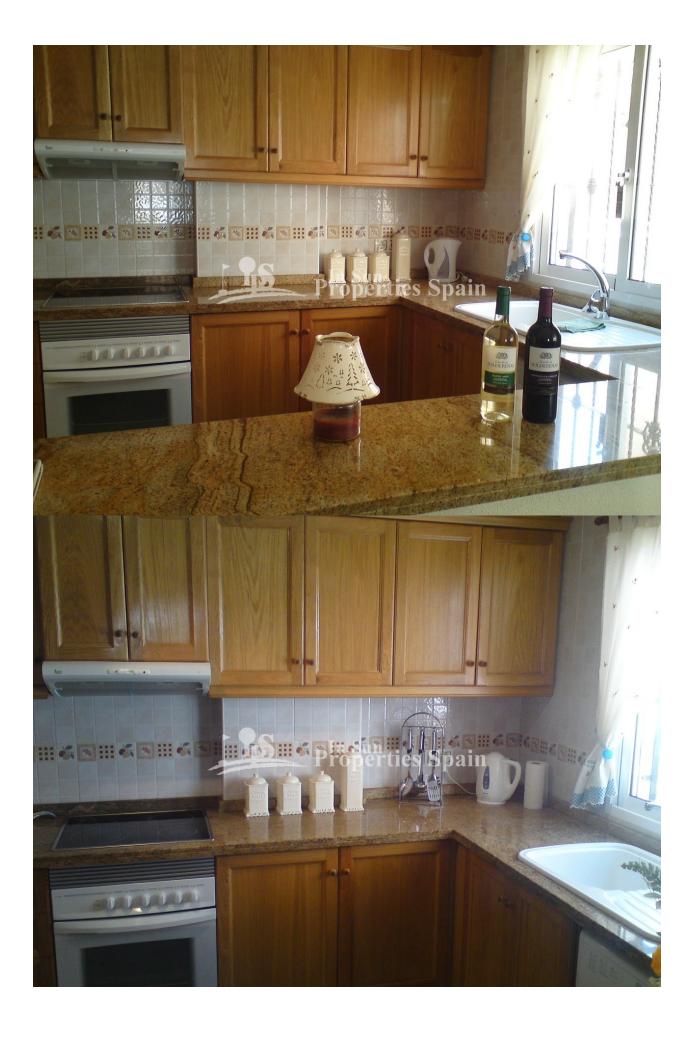

### **DESCRIPCION**

Located in El Barranco, Los Dolses, VILLAMARTIN is this superb 2 bedroom east/west facing Ground floor Bungalow in the popular Spa development of Vista Azul. Built about 10 years ago, the 98m2 property boasts an open plan lounge, dining area and fitted kitchen. There are two double bedrooms with fitted wardrobes, one with ensuite bathroom and a family bathroom. There is AC to the living room and bedrooms and parking within the plot. Externally you have plenty of outside space to enjoy the most of our wonderful Mediterranean climate, a part closed 25m2 private solarium, private 47m2 tiled garden and 6m2 terrace. Built by a developer well renowned for their attention to detail and unique spa developments, the owner of this property will have full use of the spa facilities including heated indoor and outdoor pool, jacuzzi, sauna, gym and childrens play area. \*NOTE: CANNOT GO TO THE NOTARY UNTIL OCT 2019!!\* Walking distance to amenities and a leisurely stroll across the pedestrian bridge to Zenia Boulevard and on to the beach.

## COCINA

: 1

**COCHES** 

- Cocina abierta
- Cocina equipada