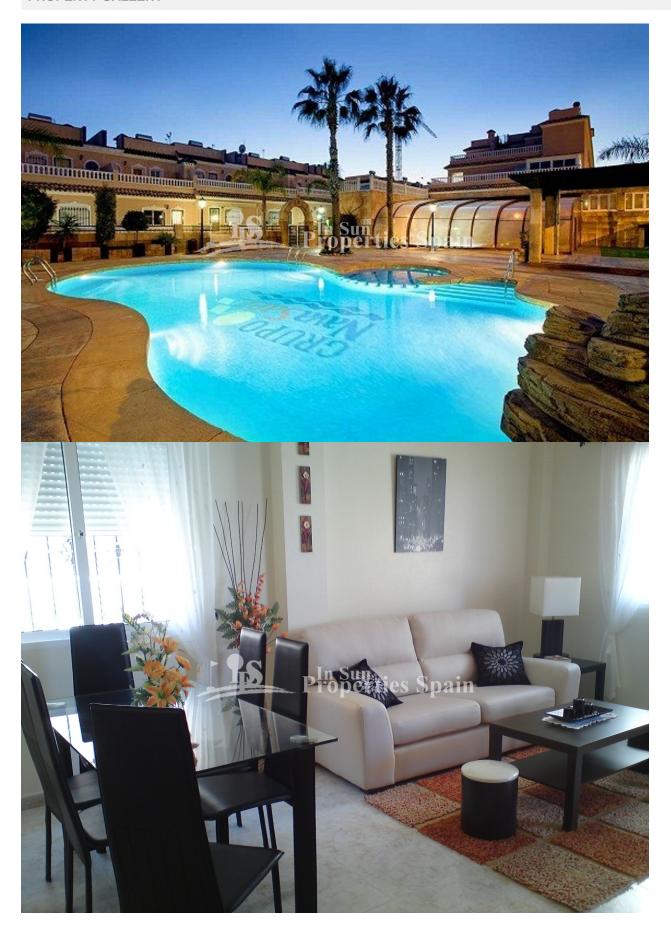

### **DESCRIPCION**

Located in El Barranco, Los Dolses, VILLAMARTIN is this superb 2 bedroom east/west facing Ground floor Bungalow in the popular Spa development of Vista Azul. Built about 10 years ago, the 98m2 property boasts an open plan lounge, dining area and fitted kitchen. There are two double bedrooms with fitted wardrobes, one with ensuite bathroom and a family bathroom. There is AC to the living room and bedrooms and parking within the plot. Externally you have plenty of outside space to enjoy the most of our wonderful Mediterranean climate, a part closed 25m2 private solarium, private 47m2 tiled garden and 6m2 terrace. Built by a developer well renowned for their attention to detail and unique spa developments, the owner of this property will have full use of the spa facilities including heated indoor and outdoor pool, jacuzzi, sauna, gym and childrens play area. \*NOTE: CANNOT GO TO THE NOTARY UNTIL OCT 2019!!\* Walking distance to amenities and a leisurely stroll across the pedestrian bridge to Zenia Boulevard and on to the beach.

Villamartín offers a wide range of services. For over 40 years it has been a golf tourist attraction and as it is expected from a residential complex of this standard all services are fully developed. The area is also known to have one of the healthiest climates in the world. Villamartin is also very close to renowned high standard international school El Limonar and La Zenia Boulevard - the newest shopping centre in our area and also the largest one in the Alicante region. At over 160,000m2 It offers more than 150 shops and services including a huge supermarket Alcampo, Leroy Merlin, Primark, Swarovski, Decathlon, Massimo Dutti, Zara, Stradivarius and much more. There are many commercial centers including the well know Villamartin Plaza and La Fuente Centre along with many restaurants, fashion shops, supermarkets, banks, pharmacies etc. Villamartin was built round one of the most prestigious golf courses on the Costa Blanca-Villamartín Golf Club- it is home to a Cosmopolitan and International community. Just a short distance away you can find 3 other golf courses such as Las Ramblas, Campoamor and La Finca. However, it is not only a golfers paradise, you can also find a large range of activities and entertainment for all the family; water parks in Torrevieja and Ciudad Quesada, 3km from some of the best beaches in the region, open weekly markets, cinemas etc. Villamartín is approximately 50 minutes from Alicante International and Murcia Corvera airport. By Train there are connections Madrid-Alicante (2:30 h) AVE Madrid-Murcia & Barcelona-Alicante (4.5 h)