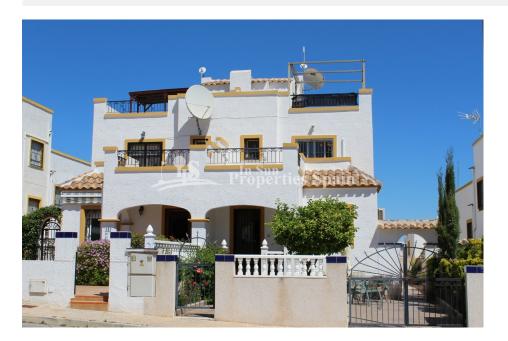

## DESCRIPCION

A short walk from the commercial centre of Via Park in Dream Hills, LOS ALTOS and only 5 minutes from the beaches of Punta Prima you will find this fantastic well priced 3 bedroom, 2 bathroom SOUTHWEST FACING Duplex. Distributed over two floors with nice moern furnishings and AC to the lounge and master bedroom. The accommodation comprises of a spacious open plan lounge with feature electric fire and dining room. A well appointed separate kitchen, 1 bedroom, plus a bathroom complete the ground floor and then to the first floor you will find 2 double bedrooms, one with terrace and a good size family bathroom. The first floor also gives access to a large rooftop solarium which provides stunning salt lake views. Externally there is a lovely 57m2 southwest facing private garden offering off street parking and storage. The property is part of a well established community which boasts 2 communal swimming pools and green areas. With its warm sense of community and only a short walk to shops, eateries and transport links this home provides all the elements for a relaxing stay. Urbanisation Dream Hills is a well established urbanisation situated 4km south of

Torrevieja. A short drive from the fine sandy beaches of Punta Prima, La Zenia, and Campoamor. Alicante airport is just 40km north and Murica San Javier is approx 25km from the property. Don't let this dream pass you by!