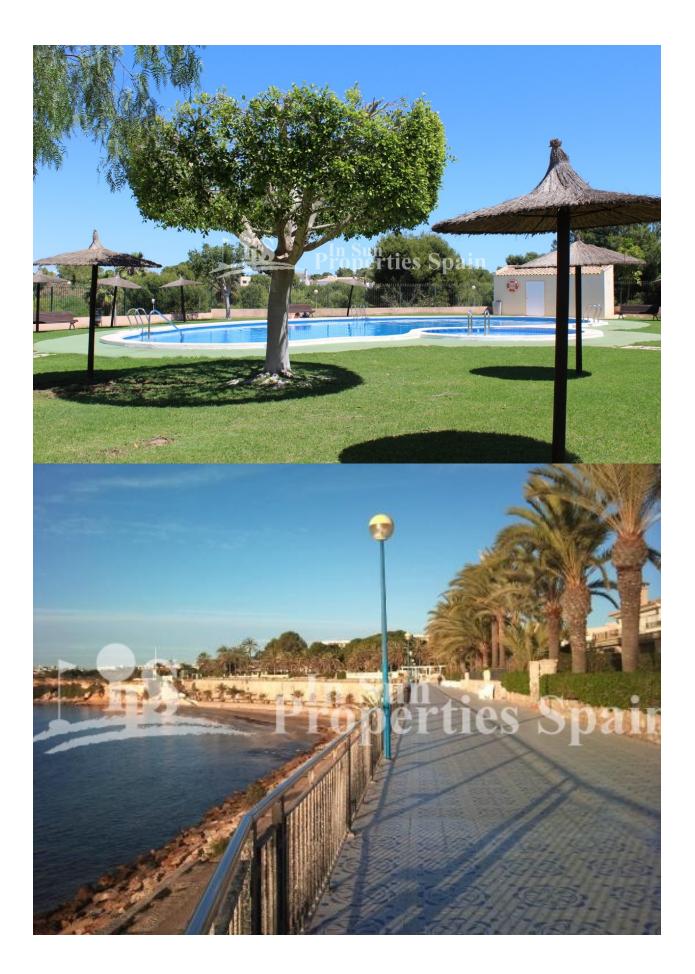

## DESCRIPCION

A short walk from the commercial centre of Via Park in Dream Hills, LOS ALTOS and only 5 minutes from the beaches of Punta Prima you will find this fantastic well priced 3 bedroom, 2 bathroom SOUTHWEST FACING Duplex. Distributed over two floors with nice moern furnishings and AC to the lounge and master bedroom. The accommodation comprises of a spacious open plan lounge with feature electric fire and dining room. A well appointed separate kitchen, 1 bedroom, plus a bathroom complete the ground floor and then to the first floor you will find 2 double bedrooms, one with terrace and a good size family bathroom. The first floor also gives access to a large rooftop solarium which provides stunning salt lake views. Externally there is a lovely 57m2 southwest facing private garden offering off street parking and storage. The property is part of a well established community which boasts 2 communal swimming pools and green areas. With its warm sense of community and only a short walk to shops, eateries and transport links this home provides all the elements for a relaxing stay. Urbanisation Dream Hills is a well established urbanisation situated 4km south of

Torrevieja. A short drive from the fine sandy beaches of Punta Prima, La Zenia, and Campoamor. Alicante airport is just 40km north and Murica San Javier is approx 25km from the property. Don't let this dream pass you by!