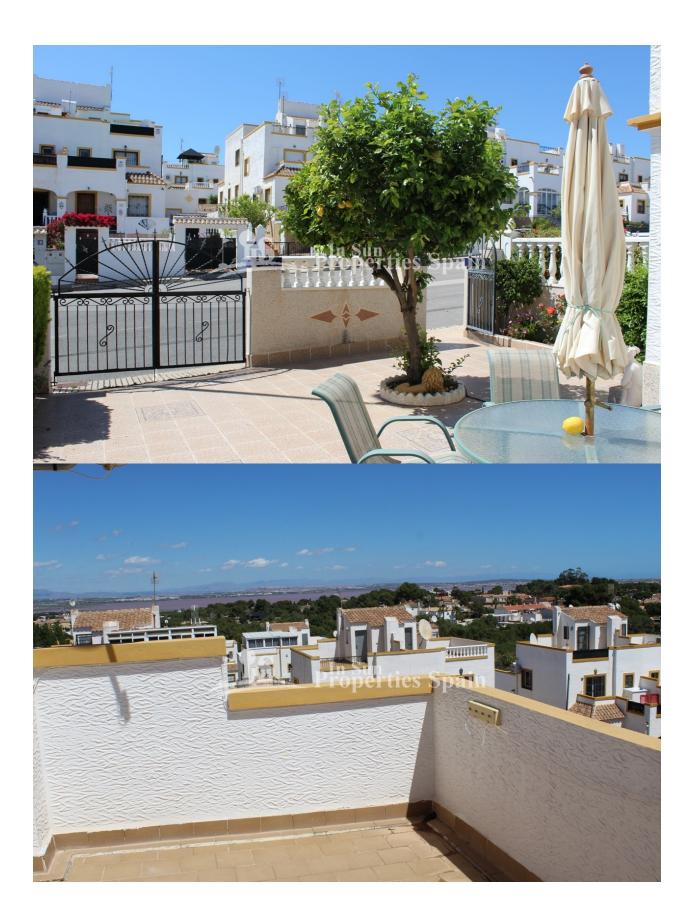

## DESCRIPCION

A short walk from the commercial centre of Via Park in Dream Hills, LOS ALTOS and only 5 minutes from the beaches of Punta Prima you will find this fantastic well priced 3 bedroom, 2 bathroom SOUTHWEST FACING Duplex. Distributed over two floors with nice moern furnishings and AC to the lounge and master bedroom. The accommodation comprises of a spacious open plan lounge with feature electric fire and dining room. A well appointed separate kitchen, 1 bedroom, plus a bathroom complete the ground floor and then to the first floor you will find 2 double bedrooms, one with terrace and a good size family bathroom. The first floor also gives access to a large rooftop solarium which provides stunning salt lake views. Externally there is a lovely 57m2 southwest facing private garden offering off street parking and storage. The property is part of a well established community which boasts 2 communal swimming pools and green areas. With its warm sense of community and only a short walk to shops, eateries and transport links this home provides all the elements for a relaxing stay. Urbanisation Dream Hills is a well established urbanisation situated 4km south of