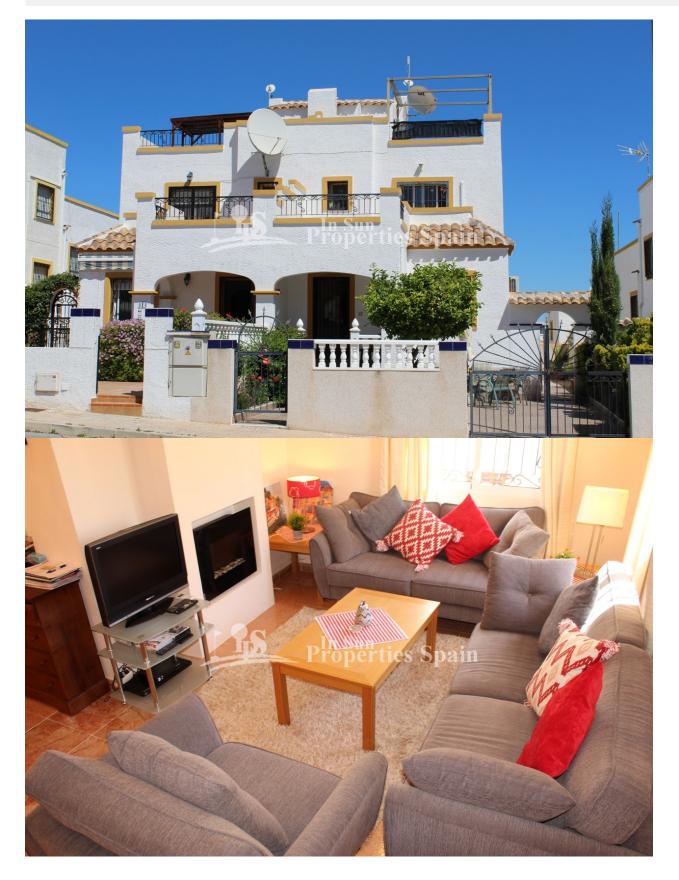

## DESCRIPCION

A short walk from the commercial centre of Via Park in Dream Hills, LOS ALTOS and only 5 minutes from the beaches of Punta Prima you will find this fantastic well priced 3 bedroom, 2 bathroom SOUTHWEST FACING Duplex. Distributed over two floors with nice moern furnishings and AC to the lounge and master bedroom. The accommodation comprises of a spacious open plan lounge with feature electric fire and dining room. A well appointed separate kitchen, 1 bedroom, plus a bathroom complete the ground floor and then to the first floor you will find 2 double bedrooms, one with terrace and a good size family bathroom. The first floor also gives access to a large rooftop solarium which provides stunning salt lake views. Externally there is a lovely 57m2 southwest facing private garden offering off street parking and storage. The property is part of a well established community which boasts 2 communal swimming pools and green areas. With its warm sense of community and only a short walk to shops, eateries and transport links this home provides all the elements for a relaxing stay. Urbanisation Dream Hills is a well established urbanisation situated 4km south of

Torrevieja. A short drive from the fine sandy beaches of Punta Prima, La Zenia, and Campoamor. Alicante airport is just 40km north and Murica San Javier is approx 25km from the property. Don't let this dream pass you by!