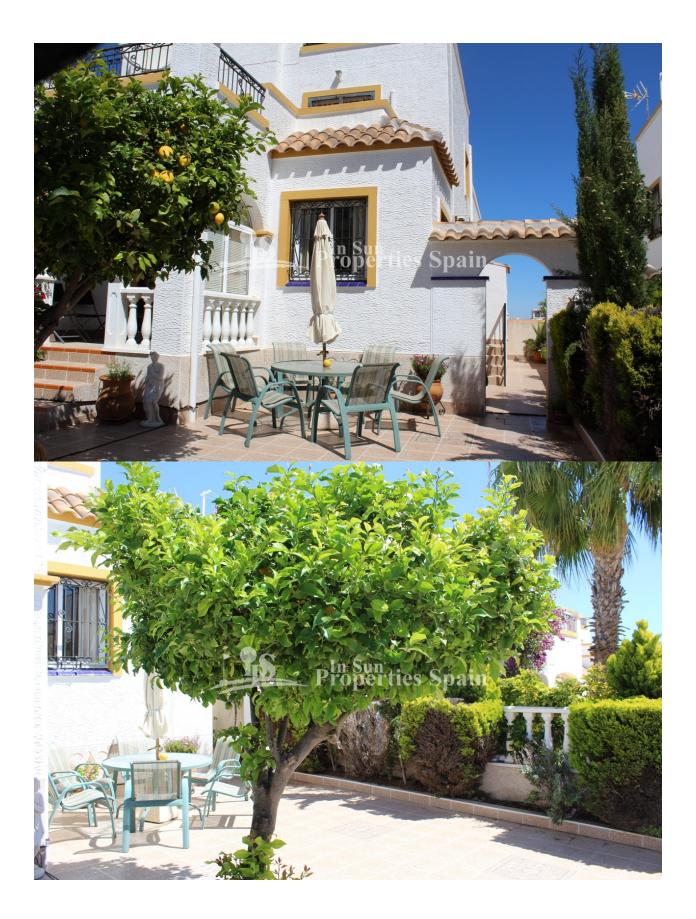

## DESCRIPCION

A short walk from the commercial centre of Via Park in Dream Hills, LOS ALTOS and only 5 minutes from the beaches of Punta Prima you will find this fantastic well priced 3 bedroom, 2 bathroom SOUTHWEST FACING Duplex. Distributed over two floors with nice moern furnishings and AC to the lounge and master bedroom. The accommodation comprises of a spacious open plan lounge with feature electric fire and dining room. A well appointed separate kitchen, 1 bedroom, plus a bathroom complete the ground floor and then to the first floor you will find 2 double bedrooms, one with terrace and a good size family bathroom. The first floor also gives access to a large rooftop solarium which provides stunning salt lake views. Externally there is a lovely 57m2 southwest facing private garden offering off street parking and storage. The property is part of a well established community which boasts 2 communal swimming pools and green areas. With its warm sense of community and only a short walk to shops, eateries and transport links this home provides all the elements for a relaxing stay. Urbanisation Dream Hills is a well established urbanisation situated 4km south of