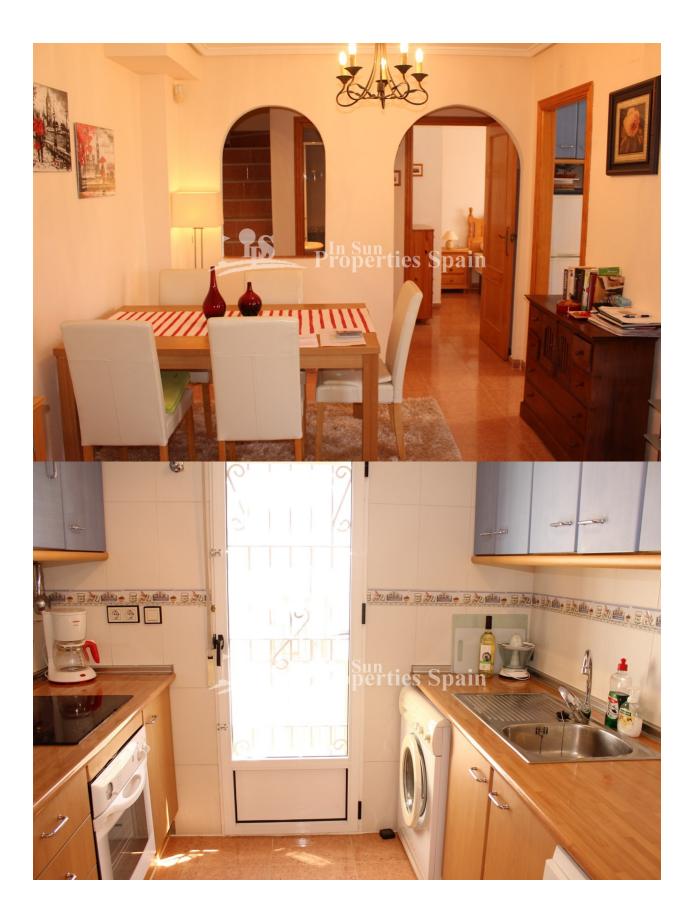

## DESCRIPCION

A short walk from the commercial centre of Via Park in Dream Hills, LOS ALTOS and only 5 minutes from the beaches of Punta Prima you will find this fantastic well priced 3 bedroom, 2 bathroom SOUTHWEST FACING Duplex. Distributed over two floors with nice moern furnishings and AC to the lounge and master bedroom. The accommodation comprises of a spacious open plan lounge with feature electric fire and dining room. A well appointed separate kitchen, 1 bedroom, plus a bathroom complete the ground floor and then to the first floor you will find 2 double bedrooms, one with terrace and a good size family bathroom. The first floor also gives access to a large rooftop solarium which provides stunning salt lake views. Externally there is a lovely 57m2 southwest facing private garden offering off street parking and storage. The property is part of a well established community which boasts 2 communal swimming pools and green areas. With its warm sense of community and only a short walk to shops, eateries and transport links this home provides all the elements for a relaxing stay. Urbanisation Dream Hills is a well established urbanisation situated 4km south of