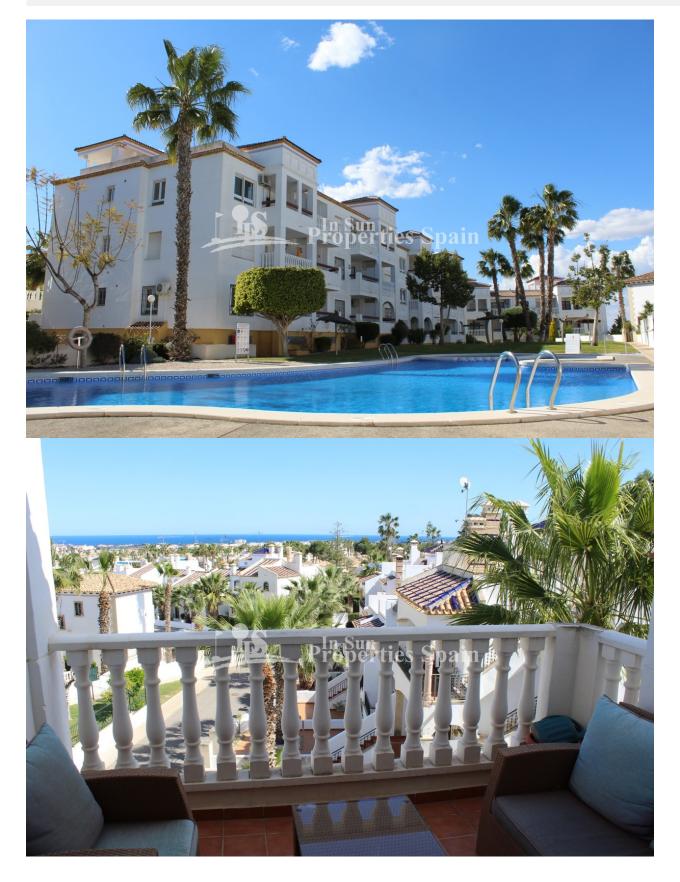

## DESCRIPCION

**REF: # 6761** 

A superb Penthouse Apartment in the much sought after location of VILLAMARTIN-LAS VIOLETAS. This well presented 73'87m2 Apartment is Southeast facing and offers distant sea views. The accommodation distributes as lounge/dining area leading out to an 8m2 private terrace, fully fitted kitchen, 2 double bedroom, one with ensuite and a family bathroom. There is access to the sunny communal Solarium offering sun all day long. There is air conditioning in the lounge and master bedroom, sunblinds and parking within the community. This is a closed development, set within well maintained gardens with a lovely community pool. The property is offered for sale fully furnished (excluding a couple of items). The popular residential Urbanisation of Las Violetas is just a short 2 minute stroll from Villamartin Plaza and Villamartin Golf, making this the ideal holiday rental, permanent residence or vacation home. Villamartín offers a wide range of services. For over 40 years it has been a golf tourist attraction and as it is expected from a residential complex of