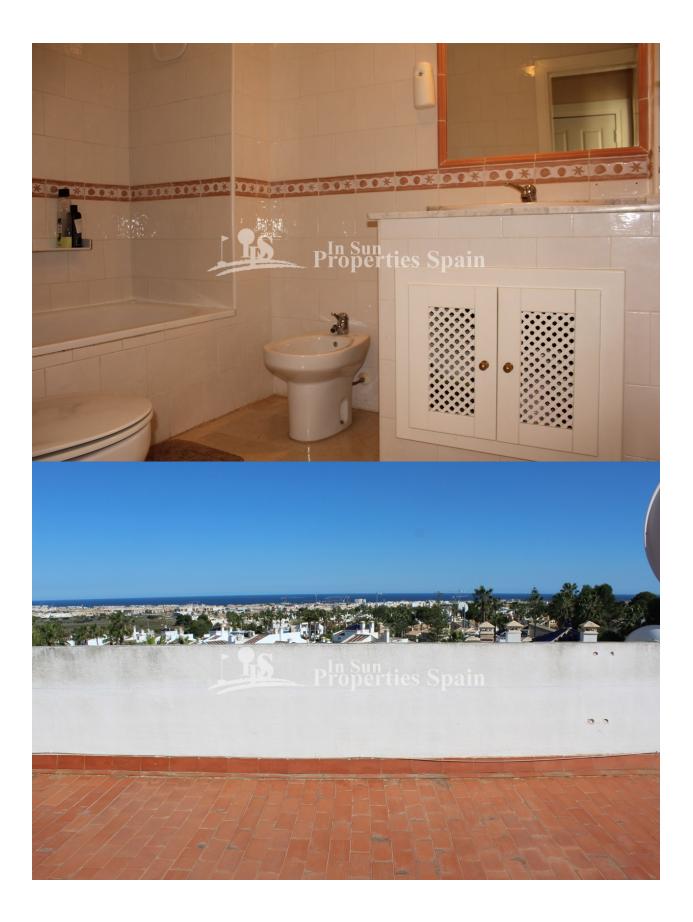

## DESCRIPCION

**REF: # 6761** 

A superb Penthouse Apartment in the much sought after location of VILLAMARTIN-LAS VIOLETAS. This well presented 73'87m2 Apartment is Southeast facing and offers distant sea views. The accommodation distributes as lounge/dining area leading out to an 8m2 private terrace, fully fitted kitchen, 2 double bedroom, one with ensuite and a family bathroom. There is access to the sunny communal Solarium offering sun all day long. There is air conditioning in the lounge and master bedroom, sunblinds and parking within the community. This is a closed development, set within well maintained gardens with a lovely community pool. The property is offered for sale fully furnished (excluding a couple of items). The popular residential Urbanisation of Las Violetas is just a short 2 minute stroll from Villamartin Plaza and Villamartin Golf, making this the ideal holiday rental, permanent residence or vacation home. Villamartín offers a wide range of services. For over 40 years it has been a golf tourist attraction and as it is expected from a residential complex of