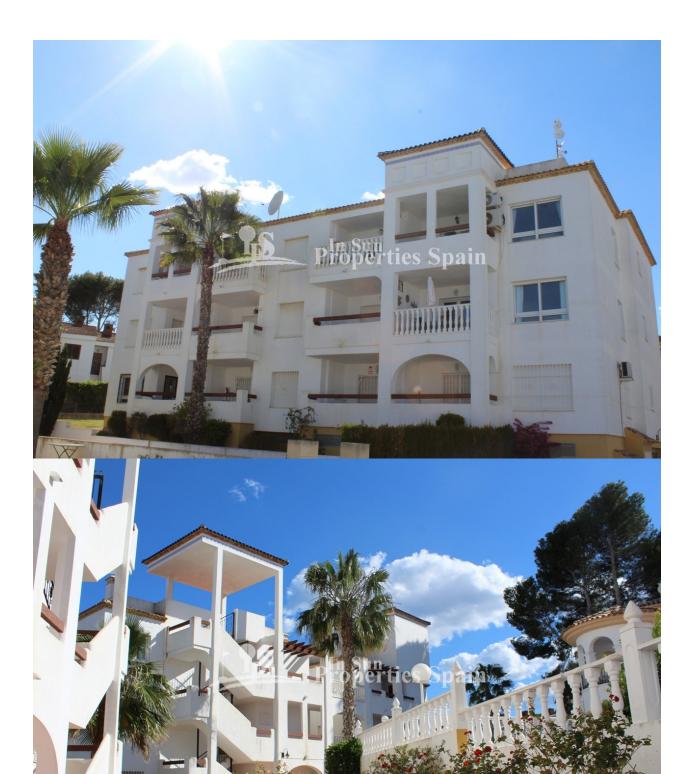

## DESCRIPCION

**REF: # 6761** 

A superb Penthouse Apartment in the much sought after location of VILLAMARTIN-LAS VIOLETAS. This well presented 73'87m2 Apartment is Southeast facing and offers distant sea views. The accommodation distributes as lounge/dining area leading out to an 8m2 private terrace, fully fitted kitchen, 2 double bedroom, one with ensuite and a family bathroom. There is access to the sunny communal Solarium offering sun all day long. There is air conditioning in the lounge and master bedroom, sunblinds and parking within the community. This is a closed development, set within well maintained gardens with a lovely community pool. The property is offered for sale fully furnished (excluding a couple of items). The popular residential Urbanisation of Las Violetas is just a short 2 minute stroll from Villamartin Plaza and Villamartin Golf, making this the ideal holiday rental, permanent residence or vacation home. Villamartín offers a wide range of services. For over 40 years it has been a golf tourist attraction and as it is expected from a residential complex of