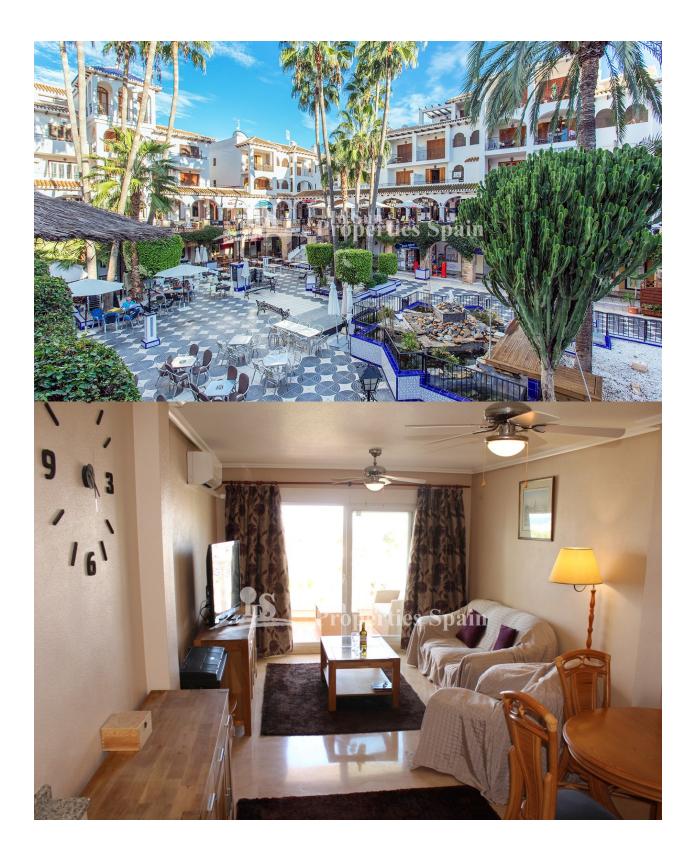

## DESCRIPCION

**REF: # 6761** 

A superb Penthouse Apartment in the much sought after location of VILLAMARTIN-LAS VIOLETAS. This well presented 73'87m2 Apartment is Southeast facing and offers distant sea views. The accommodation distributes as lounge/dining area leading out to an 8m2 private terrace, fully fitted kitchen, 2 double bedroom, one with ensuite and a family bathroom. There is access to the sunny communal Solarium offering sun all day long. There is air conditioning in the lounge and master bedroom, sunblinds and parking within the community. This is a closed development, set within well maintained gardens with a lovely community pool. The property is offered for sale fully furnished (excluding a couple of items). The popular residential Urbanisation of Las Violetas is just a short 2 minute stroll from Villamartin Plaza and Villamartin Golf, making this the ideal holiday rental, permanent residence or vacation home. Villamartín offers a wide range of services. For over 40 years it has been a golf tourist attraction and as it is expected from a residential complex of