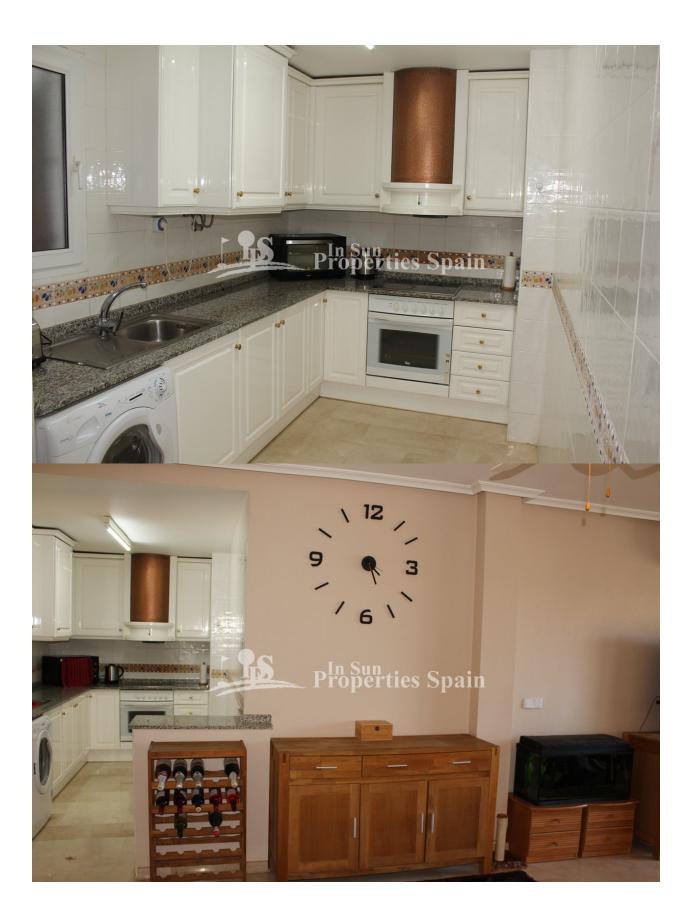

## DESCRIPCION

**REF: # 6761** 

A superb Penthouse Apartment in the much sought after location of VILLAMARTIN-LAS VIOLETAS. This well presented 73'87m2 Apartment is Southeast facing and offers distant sea views. The accommodation distributes as lounge/dining area leading out to an 8m2 private terrace, fully fitted kitchen, 2 double bedroom, one with ensuite and a family bathroom. There is access to the sunny communal Solarium offering sun all day long. There is air conditioning in the lounge and master bedroom, sunblinds and parking within the community. This is a closed development, set within well maintained gardens with a lovely community pool. The property is offered for sale fully furnished (excluding a couple of items). The popular residential Urbanisation of Las Violetas is just a short 2 minute stroll from Villamartin Plaza and Villamartin Golf, making this the ideal holiday rental, permanent residence or vacation home. Villamartín offers a wide range of services. For over 40 years it has been a golf tourist attraction and as it is expected from a residential complex of