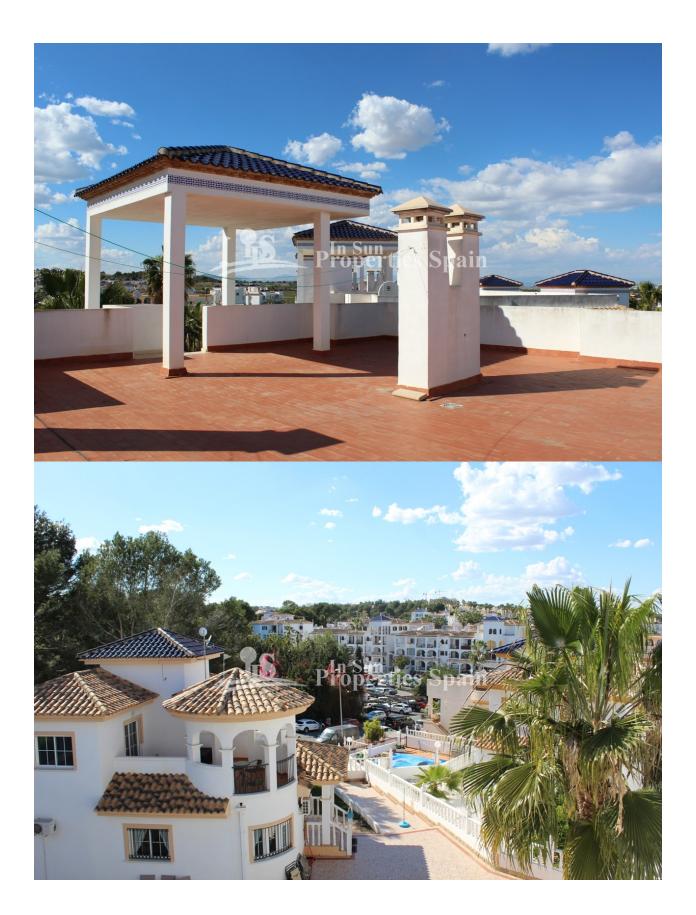

## DESCRIPCION

**REF: # 6761** 

A superb Penthouse Apartment in the much sought after location of VILLAMARTIN-LAS VIOLETAS. This well presented 73'87m2 Apartment is Southeast facing and offers distant sea views. The accommodation distributes as lounge/dining area leading out to an 8m2 private terrace, fully fitted kitchen, 2 double bedroom, one with ensuite and a family bathroom. There is access to the sunny communal Solarium offering sun all day long. There is air conditioning in the lounge and master bedroom, sunblinds and parking within the community. This is a closed development, set within well maintained gardens with a lovely community pool. The property is offered for sale fully furnished (excluding a couple of items). The popular residential Urbanisation of Las Violetas is just a short 2 minute stroll from Villamartin Plaza and Villamartin Golf, making this the ideal holiday rental, permanent residence or vacation home. Villamartín offers a wide range of services. For over 40 years it has been a golf tourist attraction and as it is expected from a residential complex of