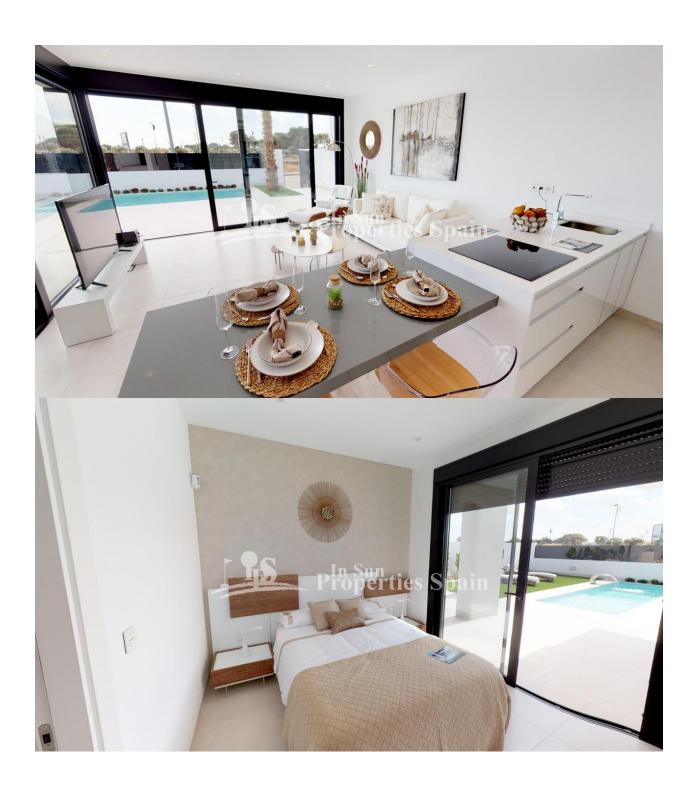

#### **DESCRIPCION**

Located by the Town in SUCINA, MURCIA is this new signature development of Detached Villas. Secure today off plan with a build time of just 6 months! 138m2 Villa Cristina is sure to impress. The 340m2 plot boasts 224m2 garden, private pool with jacuzzi bench and cascade\* (\*FREE as part of the Launch Offer) and parking space within the plot. External LED lighting is also included FREE as part of the launch offer. On entering the Villa you have a modern open plan layout incorporating Lounge, dining area and Kitchen with FREE applainces and LED interior lighting, as part of the launch offer. There is a double ensuite bedroom and a guest toilet also to the ground floor. The first floor boasts 2 further double ensuite bedrooms, one with direct access to the terrace. Sucina has a growing expat community and is surrounded by golf courses and resorts. The village consists of a mixture of old and new. The church and its square are still at the heart of the village and there are some old houses to be found in the surrounding streets. Being just 25 minutes from Corvera International Airport and just 15 minutes from the beaches of the Mar Menor, you ca see why this area is growing in popularity.