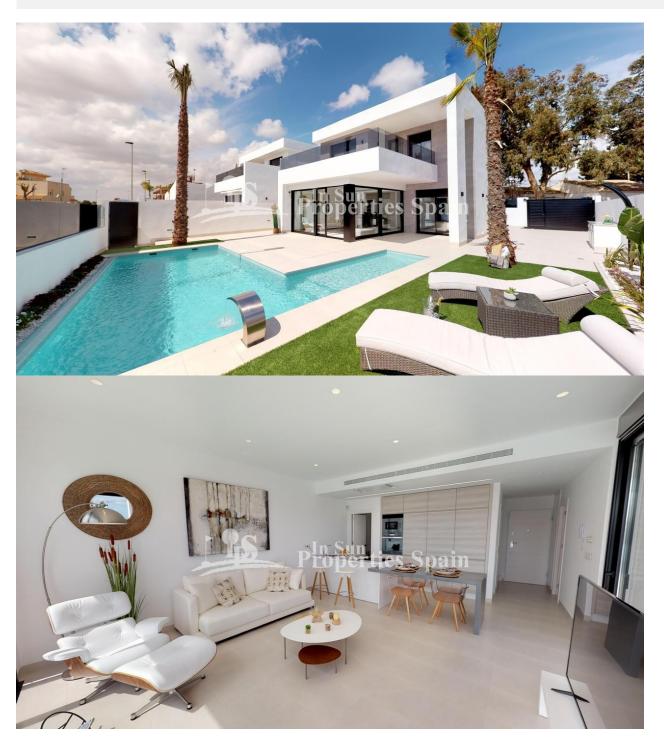

#### **DESCRIPCION**

Located by the Town in SUCINA, MURCIA is this new signature development of Detached Villas. Secure today off plan with a build time of just 6 months! 138m2 Villa Cristina is sure to impress. The 340m2 plot boasts 224m2 garden, private pool with jacuzzi bench and cascade\* (\*FREE as part of the Launch Offer) and parking space within the plot. External LED lighting is also included FREE as part of the launch offer. On entering the Villa you have a modern open plan layout incorporating Lounge, dining area and Kitchen with FREE applainces and LED interior lighting, as part of the launch offer. There is a double ensuite bedroom and a guest toilet also to the ground floor. The first floor boasts 2 further double ensuite bedrooms, one with direct access to the terrace. Sucina has a growing expat community and is surrounded by golf courses and resorts. The village consists of a mixture of old and new. The church and its square are still at the heart of the village and there are some old houses to be found in the surrounding streets. Being just 25 minutes from Corvera International Airport and just 15 minutes from the beaches of the Mar Menor, you ca see why this area is growing in popularity.