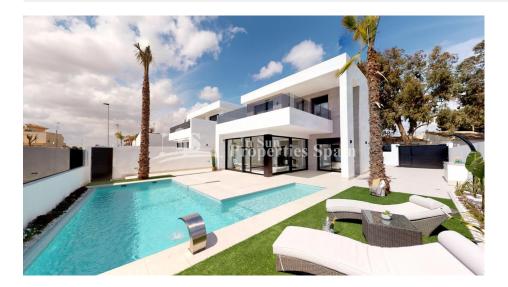

#### **DESCRIPCION**

Located by the Town in SUCINA, MURCIA is this new signature development of Detached Villas. Secure today off plan with a build time of just 6 months! 138m2 Villa Cristina is sure to impress. The 340m2 plot boasts 224m2 garden, private pool with jacuzzi bench and cascade\* (\*FREE as part of the Launch Offer) and parking space within the plot. External LED lighting is also included FREE as part of the launch offer. On entering the Villa you have a modern open plan layout incorporating Lounge, dining area and Kitchen with FREE applainces and LED interior lighting, as part of the launch offer. There is a double ensuite bedroom and a guest toilet also to the ground floor. The first floor boasts 2 further double ensuite bedrooms, one with direct access to the terrace. Sucina has a growing expat community and is surrounded by golf courses and resorts. The village consists of a mixture of old and new. The church and its square are still at the heart of the village and there are some old houses to be found in the surrounding streets. Being just 25 minutes from Corvera International Airport and just 15 minutes from the beaches of the Mar Menor, you ca see why this area is growing in popularity.