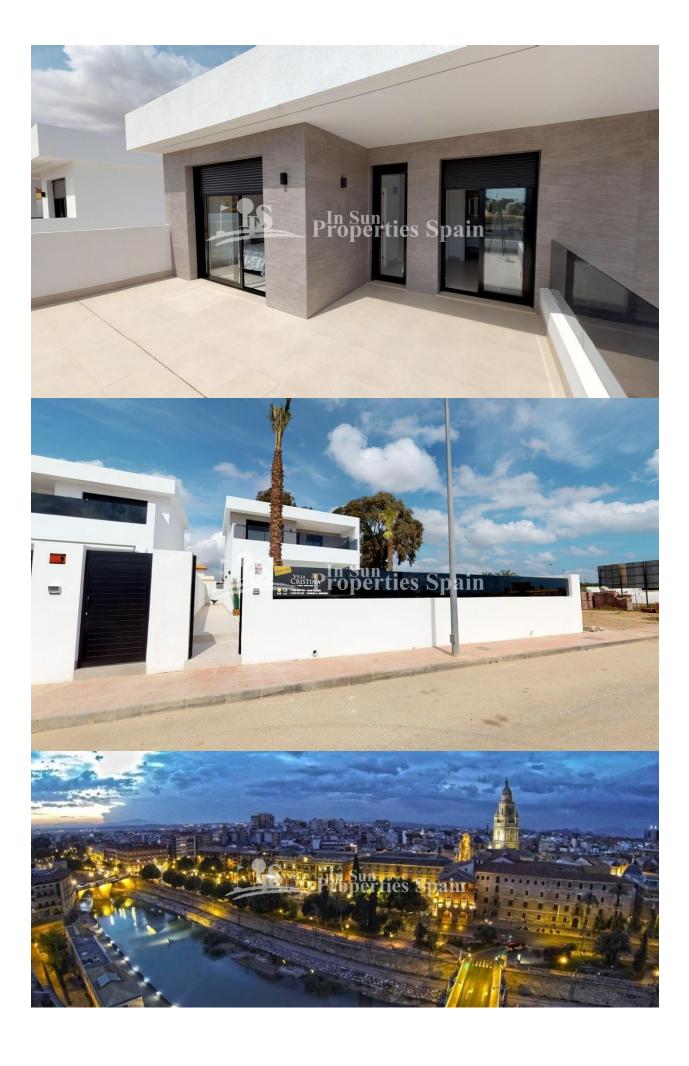

#### **DESCRIPCION**

Located by the Town in SUCINA, MURCIA is this new signature development of Detached Villas. Secure today off plan with a build time of just 6 months! 138m2 Villa Cristina is sure to impress. The 340m2 plot boasts 224m2 garden, private pool with jacuzzi bench and cascade\* (\*FREE as part of the Launch Offer) and parking space within the plot. External LED lighting is also included FREE as part of the launch offer. On entering the Villa you have a modern open plan layout incorporating Lounge, dining area and Kitchen with FREE applainces and LED interior lighting, as part of the launch offer. There is a double ensuite bedroom and a guest toilet also to the ground floor. The first floor boasts 2 further double ensuite bedrooms, one with direct access to the terrace. Sucina has a growing expat community and is surrounded by golf courses and resorts. The village consists of a mixture of old and new. The church and its square are still at the heart of the village and there are some old houses to be found in the surrounding streets. Being just 25 minutes from Corvera International Airport and just 15 minutes from the beaches of the Mar Menor, you ca see why this area is growing in popularity.