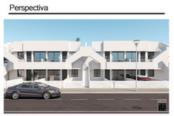

## **DESCRIPCION**

A new development of Apartments (Bungalows on the Ground Floor or Top Floor) in SAN PEDRO DEL PINATAR, MURCIA. Ground floor Apartments of 72m2 have a 20m2 garden and start from €146,950 and Top Floor of 72m2 have a private 67m2 solarium and start from €161,950. They offer an open plan modern layout with lounge, dining area and fitted kitchen complete with white goods (for limited time), 2 bedrooms and 2 bathrooms, complete with mirror and shower screen (for a limited time). During the promotional period the Apartments come complete with pre-installation of AC and LED lighting inside and out. 10 minutes walk from Parque Natural Las Salinas and only 5 minutes from the Beach of El Mojon. Facing the tranquil waters of Mar Menor, San Pedro del Pinatar is one of the main tourist destinations on the Murcia coast. TThe main attractions of San Pedro are concentrated around the