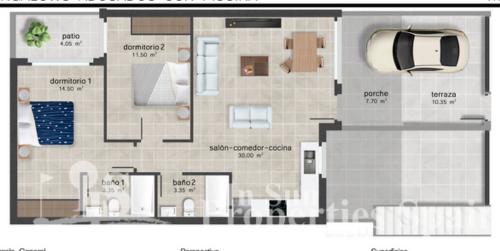

### **EXTRA**

- Armarios empotrados
- Puerta de seguridad

- Doble cristal

| Planta | Uso      | Sup.útil            | Sup.const            |
|--------|----------|---------------------|----------------------|
|        | vivienda | 62.70 m²            | 71.28 m              |
|        | porche   | 7.70 m <sup>2</sup> | 7.70 m               |
| Total  |          | 70.40 m²            | 78.98 m <sup>3</sup> |
|        | Terraza  |                     | 10.35 m              |
|        | Patio    |                     | 4.05 m               |