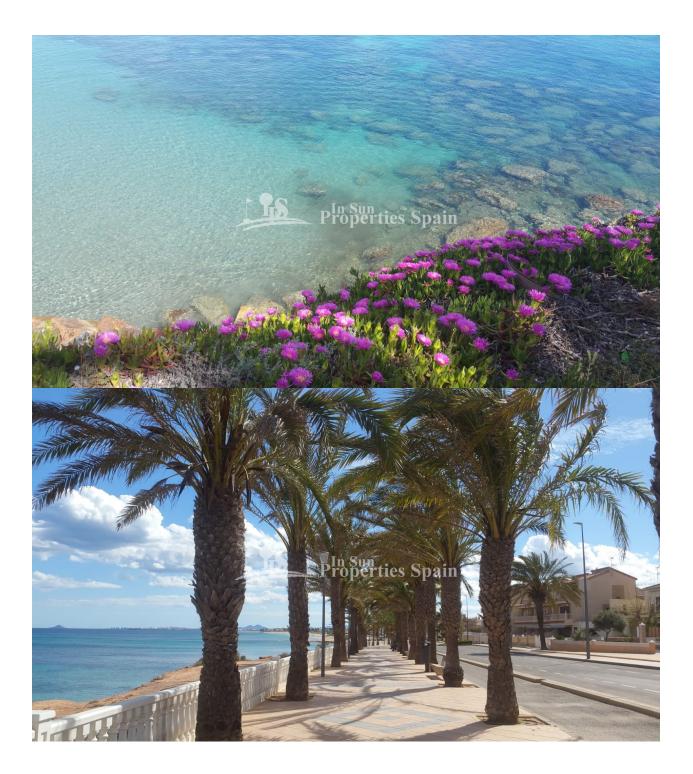

## **DESCRIPCION**

A new development of Apartments (Bungalows on the Ground Floor or Top Floor) in SAN PEDRO DEL PINATAR, MURCIA. Ground floor Apartments of 72m2 have a 20m2 garden and start from €146,950 and Top Floor of 72m2 have a private 67m2 solarium and start from €161,950. They offer an open plan modern layout with lounge, dining area and fitted kitchen complete with white goods (for limited time), 2 bedrooms and 2 bathrooms, complete with mirror and shower screen (for a limited time). During the promotional period the Apartments come complete with pre-installation of AC and LED lighting inside and out. 10 minutes walk from Parque Natural Las Salinas and only 5 minutes from the Beach of El Mojon. Facing the tranquil waters of Mar Menor, San Pedro del Pinatar is one of the main tourist destinations on the Murcia coast. TThe main attractions of San Pedro are concentrated around the

beach and shore. Here you will find Lo Pagán, a lively tourist centre which has all kinds of holiday facilities, such as hotels, bars, restaurants and shops. You can also benefit from the therapeutic properties of its mud, especially suitable for treating bone and skin ailments. 35 minutes from Murcia Corvera International Airport. FASE I key Ready LIMITED AVAILABILITY Ground floor Apartment complete with furniture pack, AC, lighting, white goods and finished bathroom just 155,000€ with 2 beds, 2 baths

### **DISTANCIA A:**

Playa : 2 Km

Aeropuerto: 50 Km

Ciudad: 1 Km