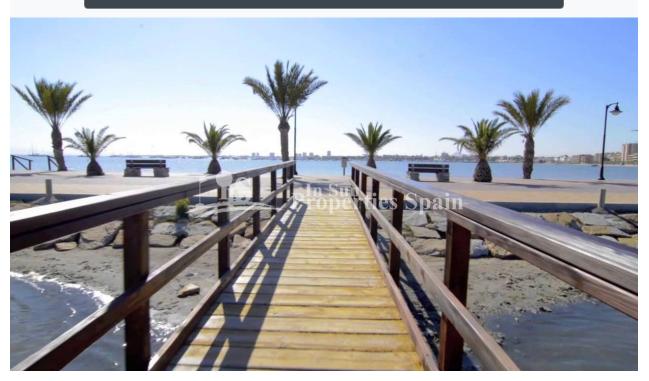

## **DESCRIPCION**

A new development of Apartments (Bungalows on the Ground Floor or Top Floor) in SAN PEDRO DEL PINATAR, MURCIA. Ground floor Apartments of 72m2 have a 20m2 garden and start from €146,950 and Top Floor of 72m2 have a private 67m2 solarium and start from €161,950. They offer an open plan modern layout with lounge, dining area and fitted kitchen complete with white goods (for limited time), 2 bedrooms and 2 bathrooms, complete with mirror and shower screen (for a limited time). During the promotional period the Apartments come complete with pre-installation of AC and LED lighting inside and out. 10 minutes walk from Parque Natural Las Salinas and only 5 minutes from the Beach of El Mojon. Facing the tranquil waters of Mar Menor, San Pedro del Pinatar is one of the main tourist destinations on the Murcia coast. TThe main attractions of San Pedro are concentrated around the

beach and shore. Here you will find Lo Pagán, a lively tourist centre which has all kinds of holiday facilities, such as hotels, bars, restaurants and shops. You can also benefit from the therapeutic properties of its mud, especially suitable for treating bone and skin ailments. 35 minutes from Murcia Corvera International Airport. FASE I key Ready LIMITED AVAILABILITY Ground floor Apartment complete with furniture pack, AC, lighting, white goods and finished bathroom just 155,000€ with 2 beds, 2 baths