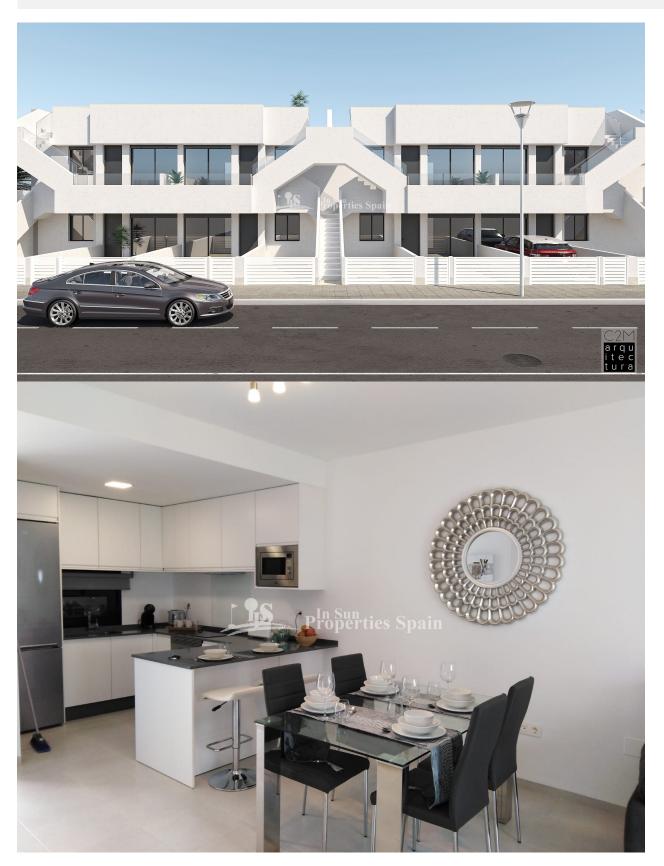

## **DESCRIPCION**

A new development of Apartments (Bungalows on the Ground Floor or Top Floor) in SAN PEDRO DEL PINATAR, MURCIA. Ground floor Apartments of 72m2 have a 20m2 garden and start from €146,950 and Top Floor of 72m2 have a private 67m2 solarium and start from €161,950. They offer an open plan modern layout with lounge, dining area and fitted kitchen complete with white goods (for limited time), 2 bedrooms and 2 bathrooms, complete with mirror and shower screen (for a limited time). During the promotional period the Apartments come complete with pre-installation of AC and LED lighting inside and out. 10 minutes walk from Parque Natural Las Salinas and only 5 minutes from the Beach of El Mojon. Facing the tranquil waters of Mar Menor, San Pedro del Pinatar is one of the main tourist destinations on the Murcia coast. TThe main attractions of San Pedro are concentrated around the

beach and shore. Here you will find Lo Pagán, a lively tourist centre which has all kinds of holiday facilities, such as hotels, bars, restaurants and shops. You can also benefit from the therapeutic properties of its mud, especially suitable for treating bone and skin ailments. 35 minutes from Murcia Corvera International Airport. FASE I key Ready LIMITED AVAILABILITY Ground floor Apartment complete with furniture pack, AC, lighting, white goods and finished bathroom just 155,000€ with 2 beds, 2 baths