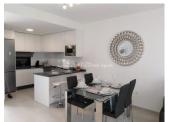

## **DESCRIPCION**

A new development of Apartments (Bungalows on the Ground Floor or Top Floor) in SAN PEDRO DEL PINATAR, MURCIA. Ground floor Apartments of 72m2 have a 20m2 garden and start from €146,950 and Top Floor of 72m2 have a private 67m2 solarium and start from €161,950. They offer an open plan modern layout with lounge, dining area and fitted kitchen complete with white goods (for limited time), 2 bedrooms and 2 bathrooms, complete with mirror and shower screen (for a limited time). During the promotional period the Apartments come complete with pre-installation of AC and LED lighting inside and out. 10 minutes walk from Parque Natural Las Salinas and only 5 minutes from the Beach of El Mojon. Facing the tranquil waters of Mar Menor, San Pedro del Pinatar is one of the main tourist destinations on the Murcia coast. TThe main attractions of San Pedro are concentrated around the