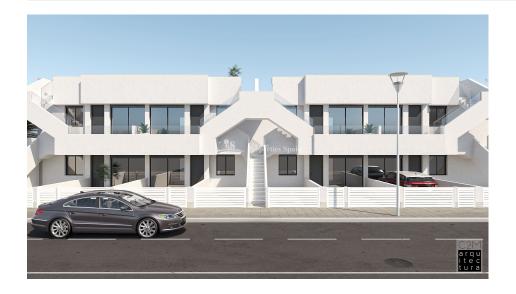

## **DESCRIPCION**

A new development of Apartments (Bungalows on the Ground Floor or Top Floor) in SAN PEDRO DEL PINATAR, MURCIA. Ground floor Apartments of 72m2 have a 20m2 garden and start from €146,950 and Top Floor of 72m2 have a private 67m2 solarium and start from €161,950. They offer an open plan modern layout with lounge, dining area and fitted kitchen complete with white goods (for limited time), 2 bedrooms and 2 bathrooms, complete with mirror and shower screen (for a limited time). During the promotional period the Apartments come complete with pre-installation of AC and LED lighting inside and out. 10 minutes walk from Parque Natural Las Salinas and only 5 minutes from the Beach of El Mojon. Facing the tranquil waters of Mar Menor, San Pedro del Pinatar is one of the main tourist destinations on the Murcia coast. TThe main attractions of San Pedro are concentrated around the

beach and shore. Here you will find Lo Pagán, a lively tourist centre which has all kinds of holiday facilities, such as hotels, bars, restaurants and shops. You can also benefit from the therapeutic properties of its mud, especially suitable for treating bone and skin ailments. 35 minutes from Murcia Corvera International Airport. FASE I key Ready LIMITED AVAILABILITY Ground floor Apartment complete with furniture pack, AC, lighting, white goods and finished bathroom just 155,000€ with 2 beds, 2 baths