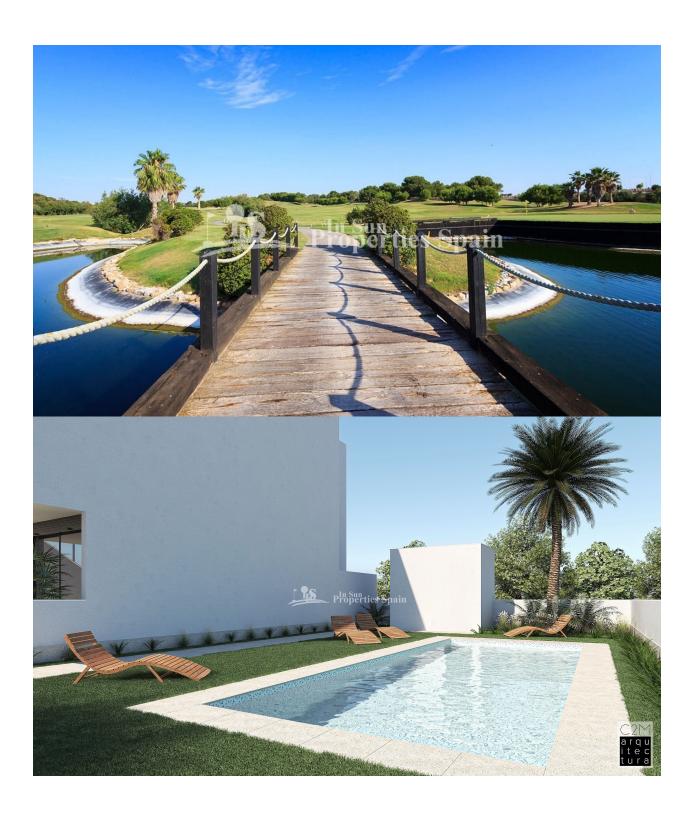

## **DESCRIPCION**

A new development of Apartments (Bungalows on the Ground Floor or Top Floor) in SAN PEDRO DEL PINATAR, MURCIA. Ground floor Apartments of 72m2 have a 20m2 garden and start from €146,950 and Top Floor of 72m2 have a private 67m2 solarium and start from €161,950. They offer an open plan modern layout with lounge, dining area and fitted kitchen complete with white goods (for limited time), 2 bedrooms and 2 bathrooms, complete with mirror and shower screen (for a limited time). During the promotional period the Apartments come complete with pre-installation of AC and LED lighting inside and out. 10 minutes walk from Parque Natural Las Salinas and only 5 minutes from the Beach of El Mojon. Facing the tranquil waters of Mar Menor, San Pedro del Pinatar is one of the main tourist destinations on the Murcia coast. TThe main attractions of San Pedro are concentrated around the

beach and shore. Here you will find Lo Pagán, a lively tourist centre which has all kinds of holiday facilities, such as hotels, bars, restaurants and shops. You can also benefit from the therapeutic properties of its mud, especially suitable for treating bone and skin ailments. 35 minutes from Murcia Corvera International Airport. FASE I key Ready LIMITED AVAILABILITY Ground floor Apartment complete with furniture pack, AC, lighting, white goods and finished bathroom just 155,000€ with 2 beds, 2 baths