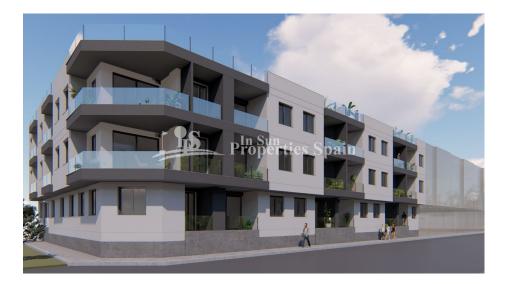

#### **DESCRIPCION**

Delivery Summer 2020. This is a superb development set in the Spanish countryside of BIGASTRO right in the heart of the Vega Baja. This is the second phase and comprises of large 3 and 4 bedroom APARTMENTS with a really competitive prices, from just 110,000€. The price includes an underground parking space, private solarium and furniture pack! They are of an open plan concept with lounge dining area and modern equipped kitchen, 3 bedrooms and 2 bathrooms. There is a 9m2 balcony and private 32m2 solarium with countryside views. Elevator to access all floors. There are apartments available of various orientation. You are 8km from main amenities, 30km from the beach, just 15km from Golf opportunities and 55km to the airport. Bigastro is located in the heart of Vega Baja del Segura district and near to Orihuela. The area offers many hiking and cycling opportunities around the river. The town presents an important industrial estate that offers all kind of services; a recreation area known as "La Pedrera", with barbecues, mountain-bike tracks and controlled camping area; and other services.