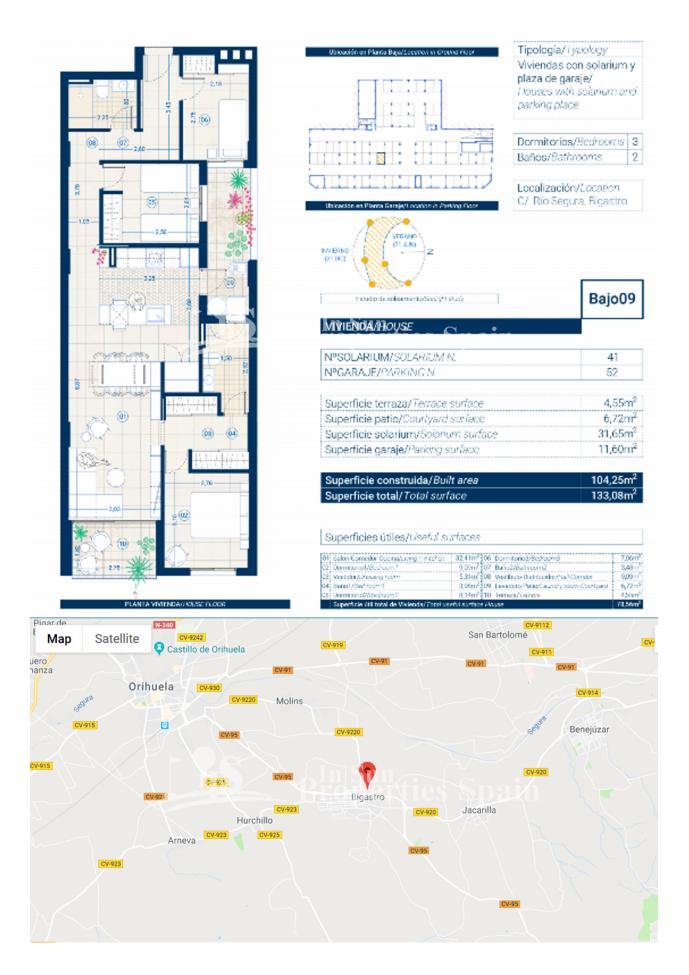

#### **DESCRIPCION**

Delivery Summer 2020. This is a superb development set in the Spanish countryside of BIGASTRO right in the heart of the Vega Baja. This is the second phase and comprises of large 3 and 4 bedroom APARTMENTS with a really competitive prices, from just 110,000€. The price includes an underground parking space, private solarium and furniture pack! They are of an open plan concept with lounge dining area and modern equipped kitchen, 3 bedrooms and 2 bathrooms. There is a 9m2 balcony and private 32m2 solarium with countryside views. Elevator to access all floors. There are apartments available of various orientation. You are 8km from main amenities, 30km from the beach, just 15km from Golf opportunities and 55km to the airport. Bigastro is located in the heart of Vega Baja del Segura district and near to Orihuela. The area offers many hiking and cycling opportunities around the river. The town presents an important industrial estate that offers all kind of services; a recreation area known as "La Pedrera", with barbecues, mountain-bike tracks and controlled camping area; and other services.