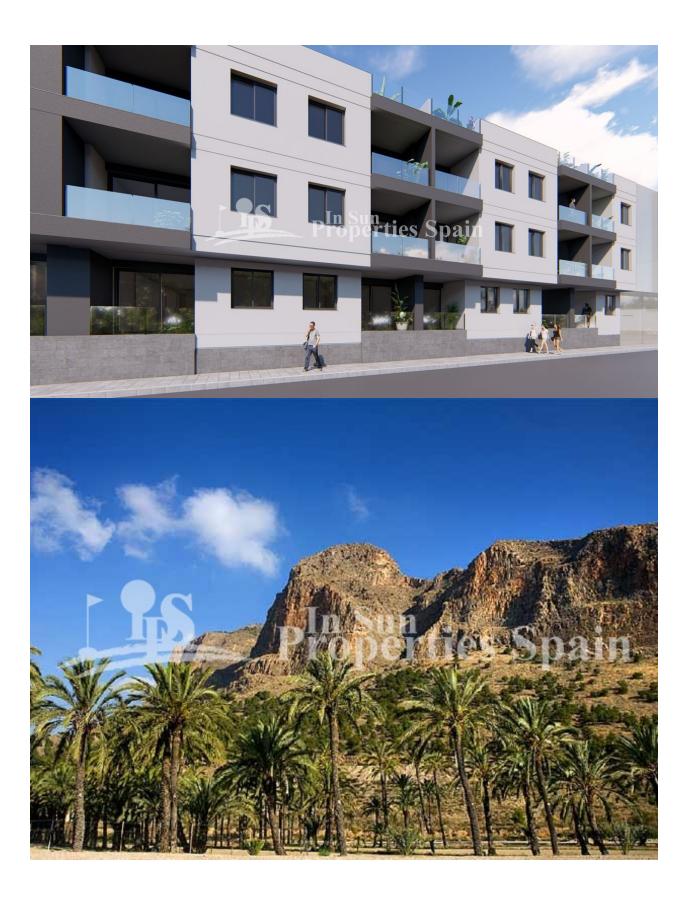

#### **DESCRIPCION**

Delivery Summer 2020. This is a superb development set in the Spanish countryside of BIGASTRO right in the heart of the Vega Baja. This is the second phase and comprises of large 3 and 4 bedroom APARTMENTS with a really competitive prices, from just 110,000€. The price includes an underground parking space, private solarium and furniture pack! They are of an open plan concept with lounge dining area and modern equipped kitchen, 3 bedrooms and 2 bathrooms. There is a 9m2 balcony and private 32m2 solarium with countryside views. Elevator to access all floors. There are apartments available of various orientation. You are 8km from main amenities, 30km from the beach, just 15km from Golf opportunities and 55km to the airport. Bigastro is located in the heart of Vega Baja del Segura district and near to Orihuela. The area offers many hiking and cycling opportunities around the river. The town presents an important industrial estate that offers all kind of services; a recreation area known as "La Pedrera", with barbecues, mountain-bike tracks and controlled camping area; and other services.

## **VISTAS**

• Vistas a la montaña