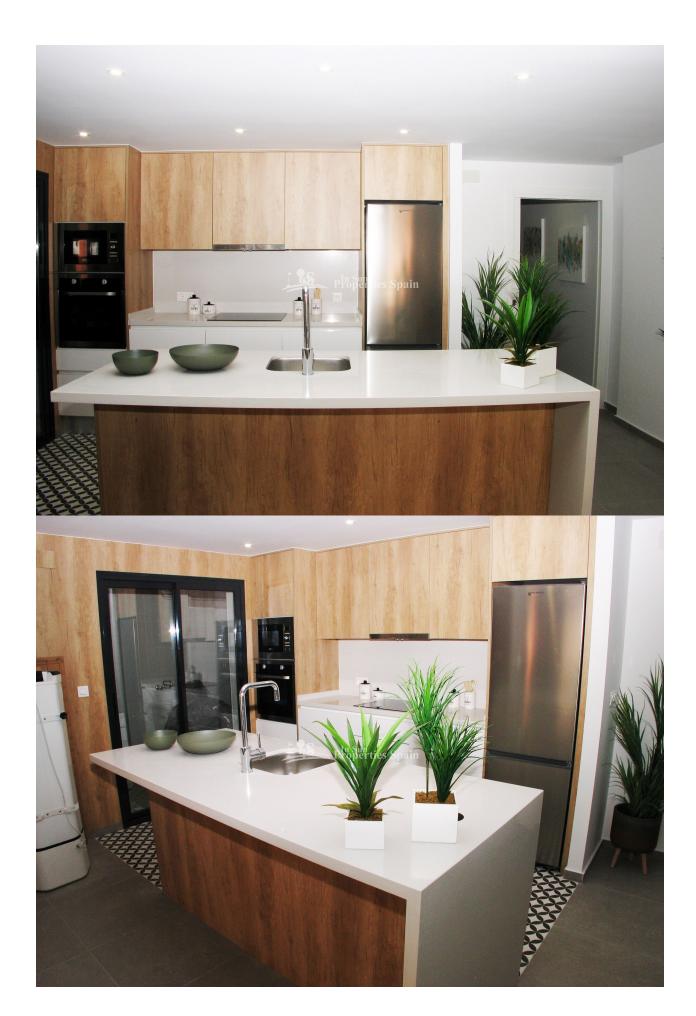

#### **DESCRIPCION**

Delivery Summer 2020. This is a superb development set in the Spanish countryside of BIGASTRO right in the heart of the Vega Baja. This is the second phase and comprises of large 3 and 4 bedroom APARTMENTS with a really competitive prices, from just 110,000€. The price includes an underground parking space, private solarium and furniture pack! They are of an open plan concept with lounge dining area and modern equipped kitchen, 3 bedrooms and 2 bathrooms. There is a 9m2 balcony and private 32m2 solarium with countryside views. Elevator to access all floors. There are apartments available of various orientation. You are 8km from main amenities, 30km from the beach, just 15km from Golf opportunities and 55km to the airport. Bigastro is located in the heart of Vega Baja del Segura district and near to Orihuela. The area offers many hiking and cycling opportunities around the river. The town presents an important industrial estate that offers all kind of services; a recreation area known as "La Pedrera", with barbecues, mountain-bike tracks and controlled camping area; and other services.

### COCINA

Cocina abierta

**ORIENTACION** 

Sur East West

• Cocina equipada