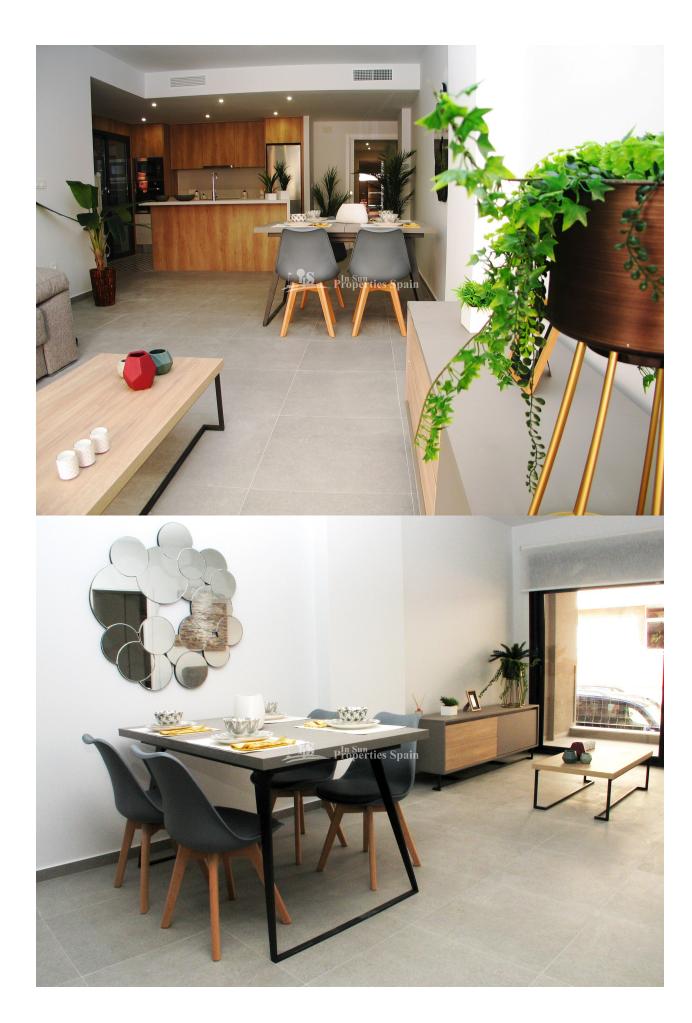

#### **DESCRIPCION**

Delivery Summer 2020. This is a superb development set in the Spanish countryside of BIGASTRO right in the heart of the Vega Baja. This is the second phase and comprises of large 3 and 4 bedroom APARTMENTS with a really competitive prices, from just 110,000€. The price includes an underground parking space, private solarium and furniture pack! They are of an open plan concept with lounge dining area and modern equipped kitchen, 3 bedrooms and 2 bathrooms. There is a 9m2 balcony and private 32m2 solarium with countryside views. Elevator to access all floors. There are apartments available of various orientation. You are 8km from main amenities, 30km from the beach, just 15km from Golf opportunities and 55km to the airport. Bigastro is located in the heart of Vega Baja del Segura district and near to Orihuela. The area offers many hiking and cycling opportunities around the river. The town presents an important industrial estate that offers all kind of services; a recreation area known as "La Pedrera", with barbecues, mountain-bike tracks and controlled camping area; and other services.

#### **AMUEBLADO**

Amueblado