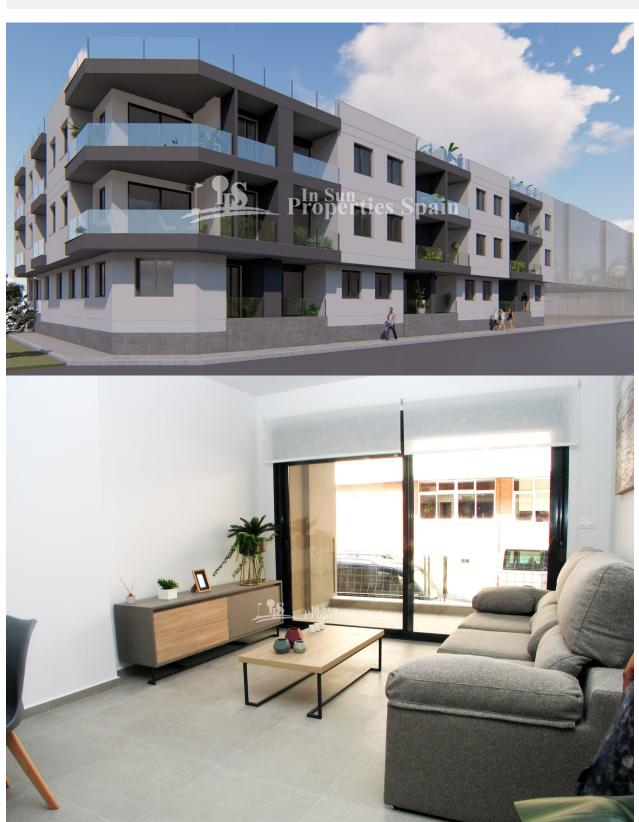

#### **DESCRIPCION**

Delivery Summer 2020. This is a superb development set in the Spanish countryside of BIGASTRO right in the heart of the Vega Baja. This is the second phase and comprises of large 3 and 4 bedroom APARTMENTS with a really competitive prices, from just 110,000€. The price includes an underground parking space, private solarium and furniture pack! They are of an open plan concept with lounge dining area and modern equipped kitchen, 3 bedrooms and 2 bathrooms. There is a 9m2 balcony and private 32m2 solarium with countryside views. Elevator to access all floors. There are apartments available of various orientation. You are 8km from main amenities, 30km from the beach, just 15km from Golf opportunities and 55km to the airport. Bigastro is located in the heart of Vega Baja del Segura district and near to Orihuela. The area offers many hiking and cycling opportunities around the river. The town presents an important industrial estate that offers all kind of services; a recreation area known as "La Pedrera", with barbecues, mountain-bike tracks and controlled camping area; and other services.