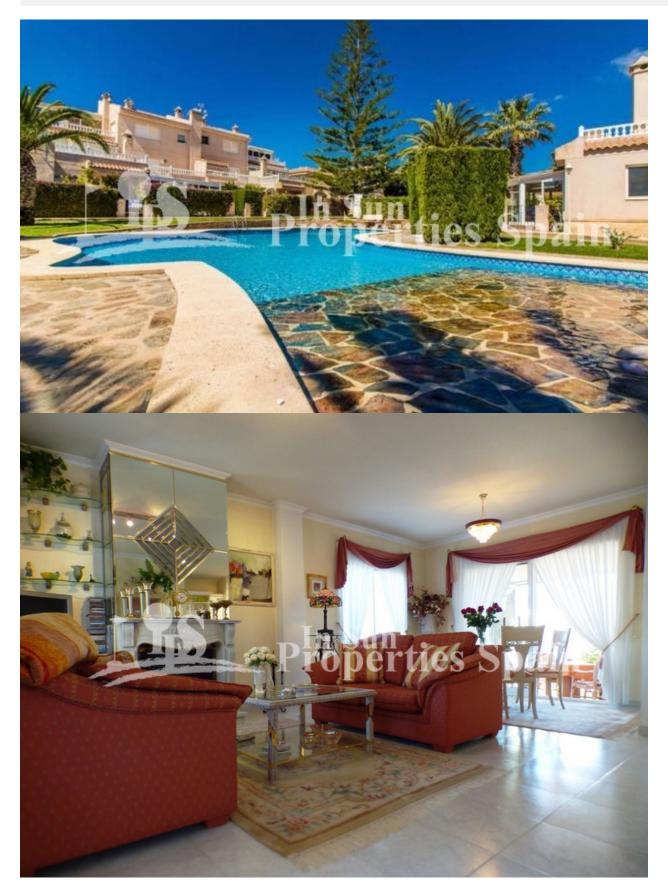

#### DESCRIPCION

Located in the popular and prestigeous closed residential of Miraflores II, PLAYA FLAMENCA is this fabulous duplex of 103m2. It boasts 19m2 conservatory, 43m2 terrace and access to the stunning gardens and communal pool. The duplex distributes as; ground floor with bedroom, walk-in, mirrored wardrobe, further bedroom with built-in wardrobe, bathroom, storage room and private garden. There is also a garage with electric roller shutter. Upstairs is the living and dining room, a fitted kitchen and guest toilet. A patio door leads to the glazed 19m2 terrace. All rooms have an electric marble heater. The duplex is fully furnished with fireplace. N, E & W facing terraces. Playa Flamenca is a small beach resort south of Punta Prima and north of La Zenia. Several Blue flag beaches are in walking distance and provide plenty of sun and sea for your vacation in Spain. As a permanent residence, the area is home to a number of quiet residential areas. Ten minutes walk from La Zenia