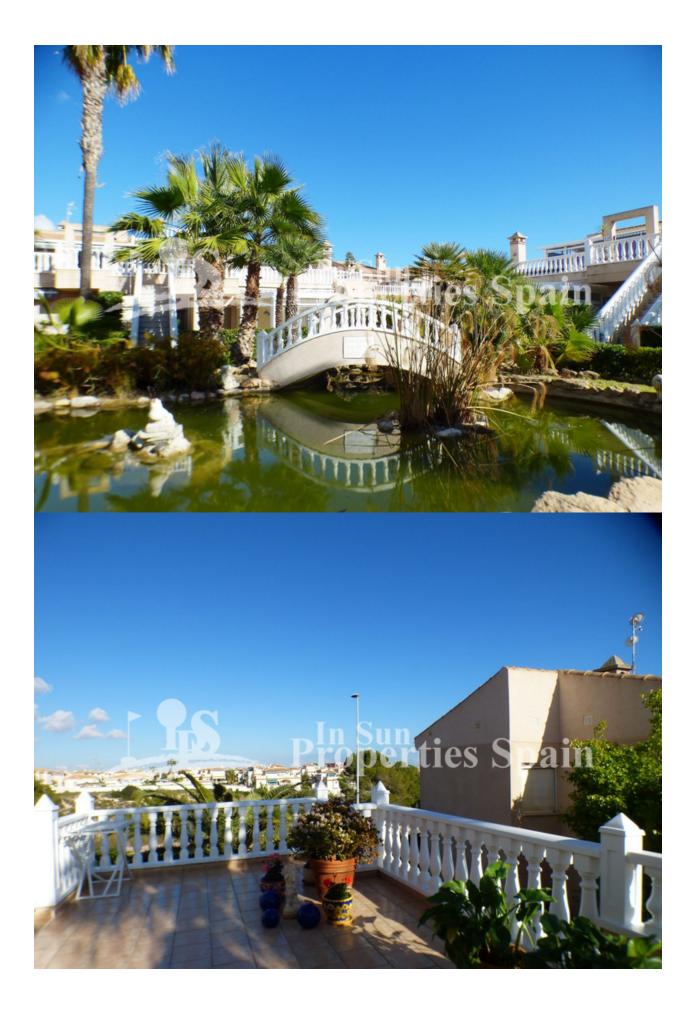

#### DESCRIPCION

Located in the popular and prestigeous closed residential of Miraflores II, PLAYA FLAMENCA is this fabulous duplex of 103m2. It boasts 19m2 conservatory, 43m2 terrace and access to the stunning gardens and communal pool. The duplex distributes as; ground floor with bedroom, walk-in, mirrored wardrobe, further bedroom with built-in wardrobe, bathroom, storage room and private garden. There is also a garage with electric roller shutter. Upstairs is the living and dining room, a fitted kitchen and guest toilet. A patio door leads to the glazed 19m2 terrace. All rooms have an electric marble heater. The duplex is fully furnished with fireplace. N, E & W facing terraces. Playa Flamenca is a small beach resort south of Punta Prima and north of La Zenia. Several Blue flag beaches are in walking distance and provide plenty of sun and sea for your vacation in Spain. As a permanent residence, the area is home to a number of quiet residential areas. Ten minutes walk from La Zenia

### **CERTIFICADO ENERGETICO**

| ESTILO                                    | VISTAS                                                      | DISTANCIA A :                                                                                                                                                                                     | ORIENTACION |
|-------------------------------------------|-------------------------------------------------------------|---------------------------------------------------------------------------------------------------------------------------------------------------------------------------------------------------|-------------|
| Mediterraneo                              | Panoramico                                                  | Playa : 2 Km                                                                                                                                                                                      | Oeste       |
|                                           |                                                             | Aeropuerto: 50 Km                                                                                                                                                                                 |             |
|                                           |                                                             | Ciudad : 500 m                                                                                                                                                                                    |             |
| AMUEBLADO                                 | PARKING NO. DE                                              | TASAS                                                                                                                                                                                             | AREAS       |
| Amueblado                                 | COCHES<br>Garage no. de coches : 1<br>: 1                   | Comunidad : 660 €                                                                                                                                                                                 | Trastero    |
| SUELO                                     | COCINA                                                      | JARDÍN Y TERRAZAS                                                                                                                                                                                 | CALEFACION  |
| <ul><li>Azulejos</li><li>Piedra</li></ul> | <ul> <li>Cocina abierta</li> <li>Cocina equipada</li> </ul> | <ul> <li>Terraza cubierta</li> <li>Terraza abierta</li> <li>Luces exteriores</li> <li>Arboles frutales</li> <li>Palmeras</li> <li>Paisajista</li> <li>Cesped</li> <li>Puerta electrica</li> </ul> | Radiadores  |