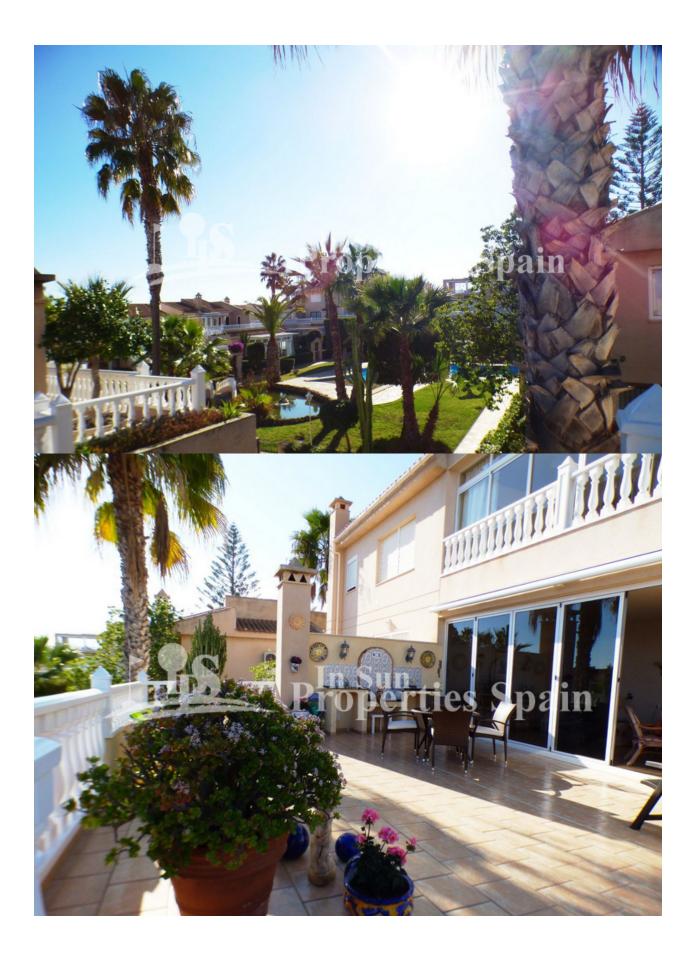

#### DESCRIPCION

Located in the popular and prestigeous closed residential of Miraflores II, PLAYA FLAMENCA is this fabulous duplex of 103m2. It boasts 19m2 conservatory, 43m2 terrace and access to the stunning gardens and communal pool. The duplex distributes as; ground floor with bedroom, walk-in, mirrored wardrobe, further bedroom with built-in wardrobe, bathroom, storage room and private garden. There is also a garage with electric roller shutter. Upstairs is the living and dining room, a fitted kitchen and guest toilet. A patio door leads to the glazed 19m2 terrace. All rooms have an electric marble heater. The duplex is fully furnished with fireplace. N, E & W facing terraces. Playa Flamenca is a small beach resort south of Punta Prima and north of La Zenia. Several Blue flag beaches are in walking distance and provide plenty of sun and sea for your vacation in Spain. As a permanent residence, the area is home to a number of quiet residential areas. Ten minutes walk from La Zenia

### **CERTIFICADO ENERGETICO**

| ESTILO                                    | VISTAS                                                      | DISTANCIA A :                                                                                                                                                                                     | ORIENTACION |
|-------------------------------------------|-------------------------------------------------------------|---------------------------------------------------------------------------------------------------------------------------------------------------------------------------------------------------|-------------|
| Mediterraneo                              | Panoramico                                                  | Playa : 2 Km                                                                                                                                                                                      | Oeste       |
|                                           |                                                             | Aeropuerto: 50 Km                                                                                                                                                                                 |             |
|                                           |                                                             | Ciudad : 500 m                                                                                                                                                                                    |             |
| AMUEBLADO                                 | PARKING NO. DE                                              | TASAS                                                                                                                                                                                             | AREAS       |
| Amueblado                                 | COCHES<br>Garage no. de coches : 1<br>: 1                   | Comunidad : 660 €                                                                                                                                                                                 | Trastero    |
| SUELO                                     | COCINA                                                      | JARDÍN Y TERRAZAS                                                                                                                                                                                 | CALEFACION  |
| <ul><li>Azulejos</li><li>Piedra</li></ul> | <ul> <li>Cocina abierta</li> <li>Cocina equipada</li> </ul> | <ul> <li>Terraza cubierta</li> <li>Terraza abierta</li> <li>Luces exteriores</li> <li>Arboles frutales</li> <li>Palmeras</li> <li>Paisajista</li> <li>Cesped</li> <li>Puerta electrica</li> </ul> | Radiadores  |