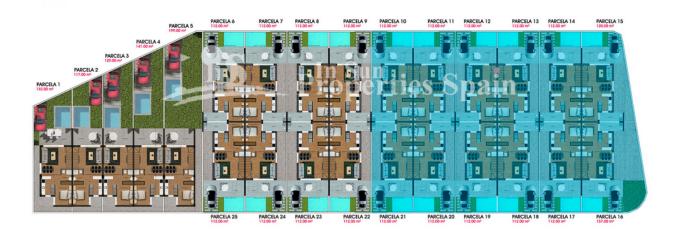

#### DESCRIPCION

We are convinced that this development in VILLAMARTIN PAU26 will surprise you not only for its design and its dimensions but for the new pools that have been added. There are 25, 3 bed, 3 bath quad houses and semi-detached villas available all with large plots. This is a 3 bed 99,80m2 SEMI-DETACHED VILLA on a generous 117m2 plot with 19'60m2 sunny roof solarium. The accommodation distributes as; Ground Floor - a modern contemporary open plan design with one bedroom and a bathroom on this level, along with a modern kitchen and dining area. There are two further bedrooms and 2 bathrooms on the First Floor. There is parking within the plot and you have access to the communal green areas, swimming pool and BBQ zone. Pre-installation of AC, heated floor in the bathrooms, alarm and pre-installation for electric blinds in the lounge. Due for delivery from July 2019. Villamartín offers a wide range of services. For over 40 years it has been a golf tourist attraction and as it is expected from a residential complex of this

standard all services are fully developed. The area is also known to have one of the healthiest climates in the world. Villamartin is also very close to renowned high standard international school El Limonar and La Zenia Boulevard - the newest shopping centre in our area and also the largest one in the Alicante region. At over 160,000m2 It offers more than 150 shops and services including a huge supermarket Alcampo, Leroy Merlin, Primark, Swarovski, Decathlon, Massimo Dutti, Zara, Stradivarius and much more. There are many commercial centers including the well know Villamartin Plaza and La Fuente Centre along with many restaurants, fashion shops, supermarkets, banks, pharmacies etc. Villamartin was built round one of the most prestigious golf courses on the Costa Blanca-Villamartín Golf Club- it is home to a Cosmopolitan and International community. Just a short distance away you can find 3 other golf courses such as Las Ramblas, Campoamor and La Finca. However, it is not only a golfers paradise, you can also find a large range of activities and entertainment for all the family; water parks in Torrevieja and Ciudad Quesada, 3km from some of the best beaches in the region, open weekly markets, cinemas etc. Villamartín is approximately 50 minutes from Alicante & Murcia Corvera airport. By Train there are connections Madrid-Alicante (2:30 h) AVE Madrid-Murcia & Barcelona-Alicante (4.5 h) \*Fase I has remaining one Key Ready property €180,000. Fase II, with delivery from July 2019 availability from €199,500