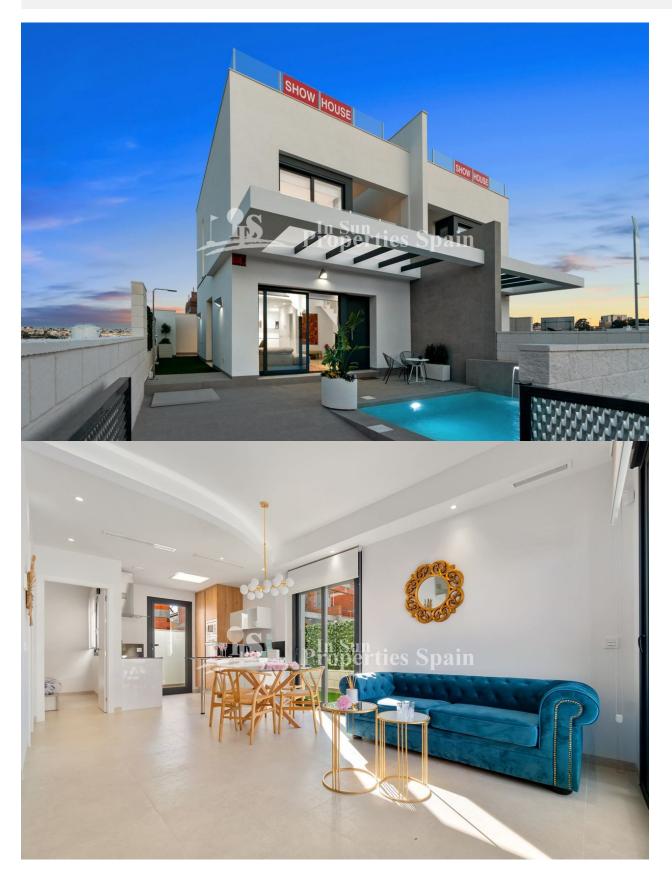

#### DESCRIPCION

We are convinced that this development in VILLAMARTIN PAU26 will surprise you not only for its design and its dimensions but for the new pools that have been added. There are 25, 3 bed, 3 bath quad houses and semi-detached villas available all with large plots. This is a 3 bed 99,80m2 SEMI-DETACHED VILLA on a generous 117m2 plot with 19'60m2 sunny roof solarium. The accommodation distributes as; Ground Floor - a modern contemporary open plan design with one bedroom and a bathroom on this level, along with a modern kitchen and dining area. There are two further bedrooms and 2 bathrooms on the First Floor. There is parking within the plot and you have access to the communal green areas, swimming pool and BBQ zone. Pre-installation of AC, heated floor in the bathrooms, alarm and pre-installation for electric blinds in the lounge. Due for delivery from July 2019. Villamartín offers a wide range of services. For over 40 years it has been a golf tourist attraction and as it is expected from a residential complex of this