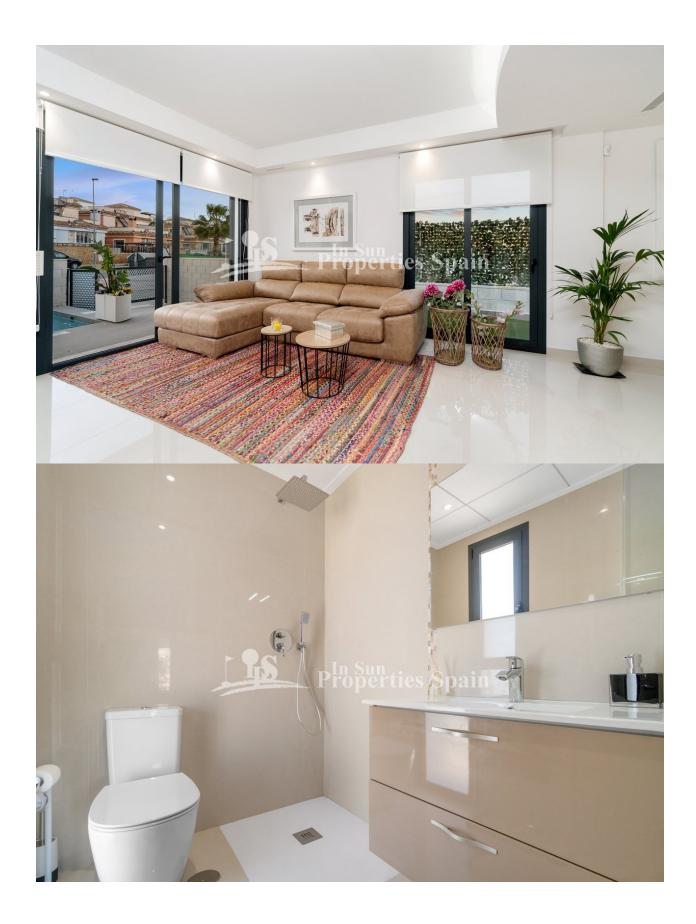

#### DESCRIPCION

We are convinced that this development in VILLAMARTIN PAU26 will surprise you not only for its design and its dimensions but for the new pools that have been added. There are 25, 3 bed, 3 bath quad houses and semi-detached villas available all with large plots. This is a 3 bed 99,80m2 SEMI-DETACHED VILLA on a generous 117m2 plot with 19'60m2 sunny roof solarium. The accommodation distributes as; Ground Floor - a modern contemporary open plan design with one bedroom and a bathroom on this level, along with a modern kitchen and dining area. There are two further bedrooms and 2 bathrooms on the First Floor. There is parking within the plot and you have access to the communal green areas, swimming pool and BBQ zone. Pre-installation of AC, heated floor in the bathrooms, alarm and pre-installation for electric blinds in the lounge. Due for delivery from July 2019. Villamartín offers a wide range of services. For over 40 years it has been a golf tourist attraction and as it is expected from a residential complex of this

# **COCINA**

• Cocina abierta

**ORIENTACION** 

Sur East West

• Cocina equipada

# **JARDÍN Y TERRAZAS**

- Terraza cubierta
- Terraza abierta
- Paisajista
- Muros de piedra
- BBQ/grill
- Jardín privado
- Jardín comunitario

# **CALEFACION**

Trastero

- Calefacion en baños
- - Jacuzzi exterior
  - Armarios empotrados
  - Puerta de seguridad
  - Doble cristal
  - Trastero

"OUR EXPERIENCE IS YOUR GUARANTEE"