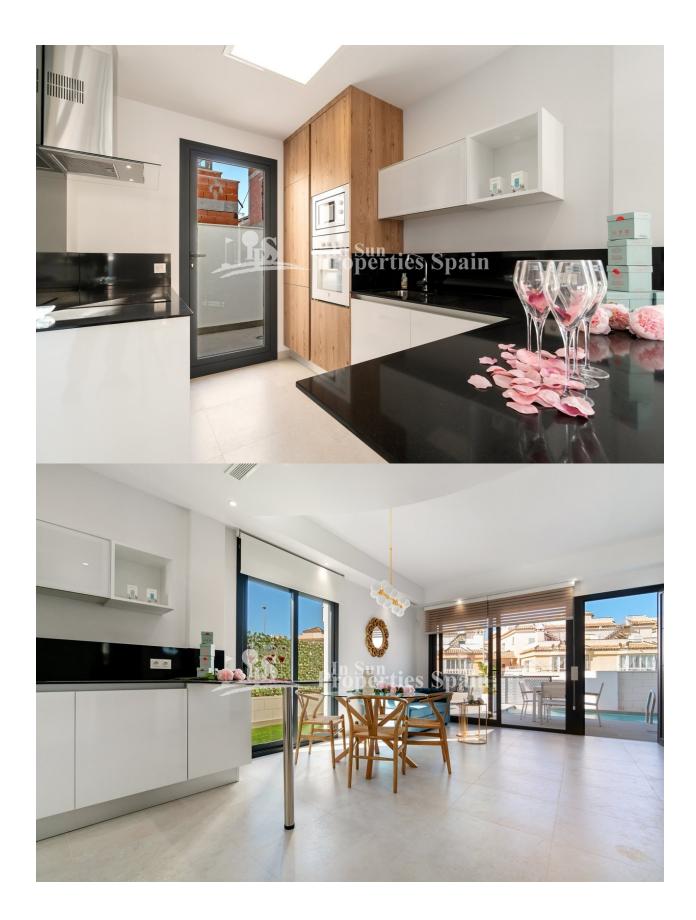

# **COCINA**

• Cocina abierta

**ORIENTACION** 

Sur East West

• Cocina equipada