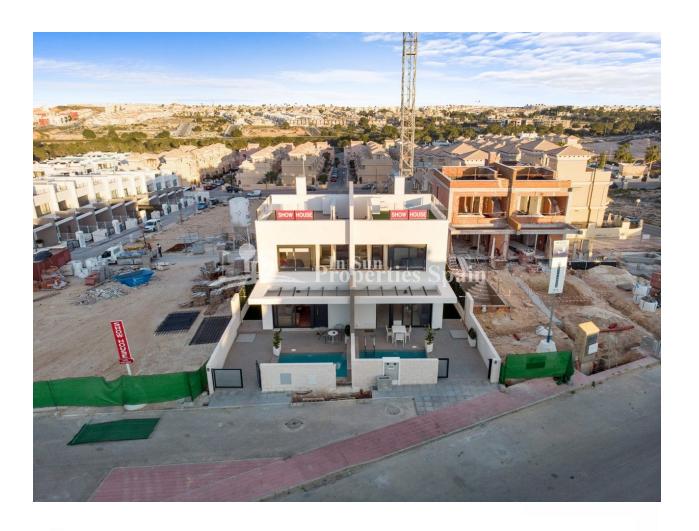

#### DESCRIPCION

We are convinced that this development in VILLAMARTIN PAU26 will surprise you not only for its design and its dimensions but for the new pools that have been added. There are 25, 3 bed, 3 bath quad houses and semi-detached villas available all with large plots. This is a 3 bed 99,80m2 SEMI-DETACHED VILLA on a generous 117m2 plot with 19'60m2 sunny roof solarium. The accommodation distributes as; Ground Floor - a modern contemporary open plan design with one bedroom and a bathroom on this level, along with a modern kitchen and dining area. There are two further bedrooms and 2 bathrooms on the First Floor. There is parking within the plot and you have access to the communal green areas, swimming pool and BBQ zone. Pre-installation of AC, heated floor in the bathrooms, alarm and pre-installation for electric blinds in the lounge. Due for delivery from July 2019. Villamartín offers a wide range of services. For over 40 years it has been a golf tourist attraction and as it is expected from a residential complex of this