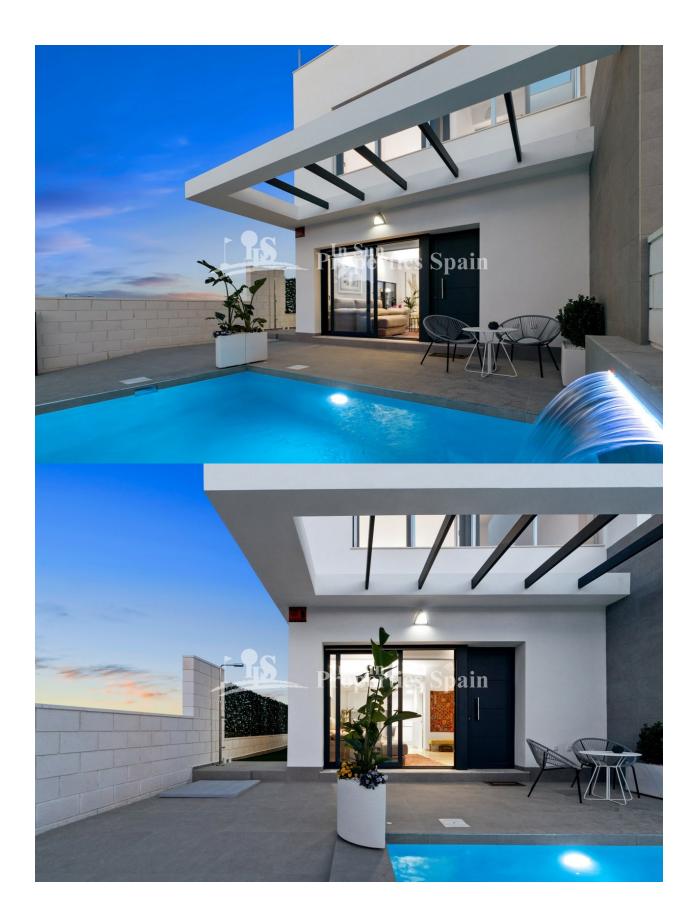

#### DESCRIPCION

We are convinced that this development in VILLAMARTIN PAU26 will surprise you not only for its design and its dimensions but for the new pools that have been added. There are 25, 3 bed, 3 bath quad houses and semi-detached villas available all with large plots. This is a 3 bed 99,80m2 SEMI-DETACHED VILLA on a generous 117m2 plot with 19'60m2 sunny roof solarium. The accommodation distributes as; Ground Floor - a modern contemporary open plan design with one bedroom and a bathroom on this level, along with a modern kitchen and dining area. There are two further bedrooms and 2 bathrooms on the First Floor. There is parking within the plot and you have access to the communal green areas, swimming pool and BBQ zone. Pre-installation of AC, heated floor in the bathrooms, alarm and pre-installation for electric blinds in the lounge. Due for delivery from July 2019. Villamartín offers a wide range of services. For over 40 years it has been a golf tourist attraction and as it is expected from a residential complex of this

# **JARDÍN Y TERRAZAS**

- Terraza cubierta
- Terraza abierta
- Paisajista
- Muros de piedra
- BBQ/grill
- Jardín privado
- Jardín comunitario