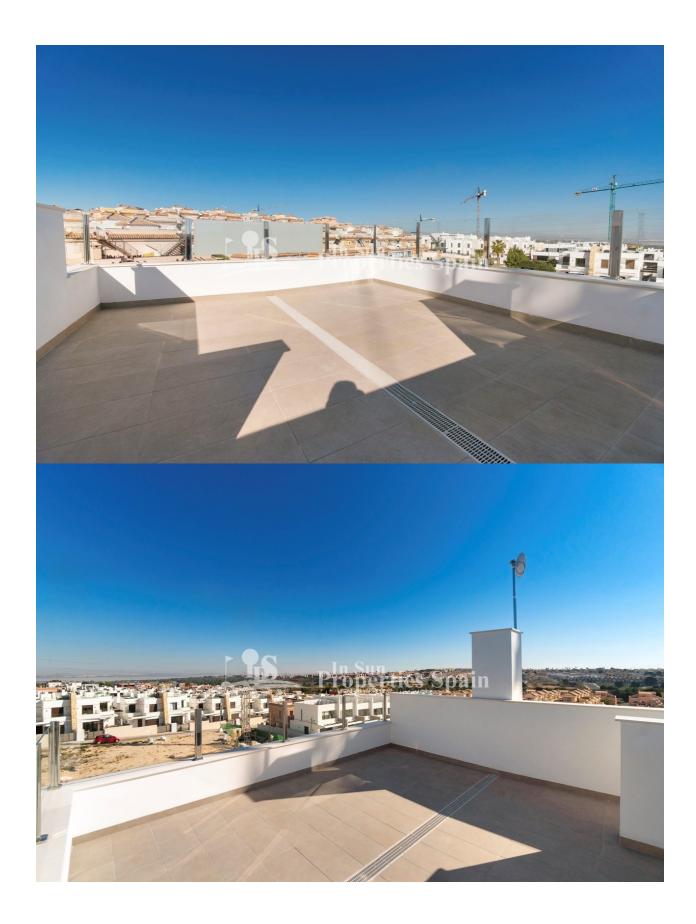

#### DESCRIPCION

We are convinced that this development in VILLAMARTIN PAU26 will surprise you not only for its design and its dimensions but for the new pools that have been added. There are 25, 3 bed, 3 bath quad houses and semi-detached villas available all with large plots. This is a 3 bed 99,80m2 SEMI-DETACHED VILLA on a generous 117m2 plot with 19'60m2 sunny roof solarium. The accommodation distributes as; Ground Floor - a modern contemporary open plan design with one bedroom and a bathroom on this level, along with a modern kitchen and dining area. There are two further bedrooms and 2 bathrooms on the First Floor. There is parking within the plot and you have access to the communal green areas, swimming pool and BBQ zone. Pre-installation of AC, heated floor in the bathrooms, alarm and pre-installation for electric blinds in the lounge. Due for delivery from July 2019. Villamartín offers a wide range of services. For over 40 years it has been a golf tourist attraction and as it is expected from a residential complex of this

# **VISTAS**

**AREAS** 

Panoramico