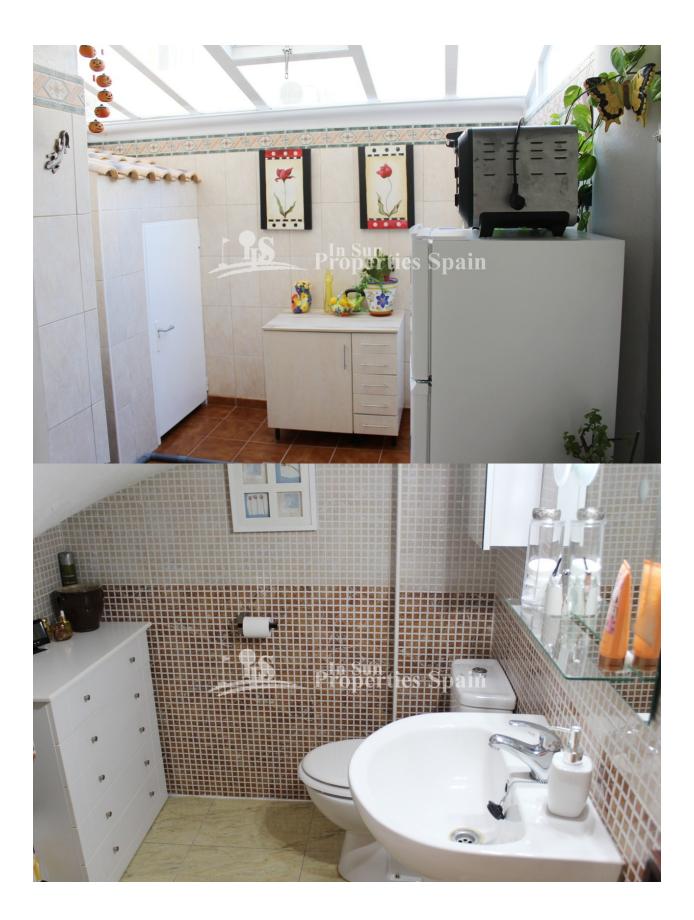

### DESCRIPCION

We are delighted to offer for sale this STUNNING fully reformed 109m2 Townhouse in Urbanisation `Amapolas VII', PLAYA FLAMENCA. On entering the plot you have a sunny, southwest facing 30m2 garden finished with new tiles. This area offers plenty of space for outdoor furniture, barbecue and dining set, perfect for entertaining family and friends. On entering the house you are immediately struck by the high quality finish of the workmanship, fixtures and furnishings. You have a lovely bright living room with modern chrome finished gas fireplace with chimney, a guest toilet, modern fully equipped kitchen with new white goods, oven, vitro-ceramic hob, sleek extractor.and complete with LED lighting. There is also a filter system installed for drinking water. From the Kitchen there is access to a covered patio, fully tiled with a storage room. There has been a new water heater and pipework installed. A marble staircase with feature mirrored balustrade leads to the first floor. Here you will find 2 spacious bedrooms, one with a sunny 10m2 southwest facing terrace and a full modern family bathroom. The top floor boasts a master suite with modern en-suite bathroom with underfloor heating and