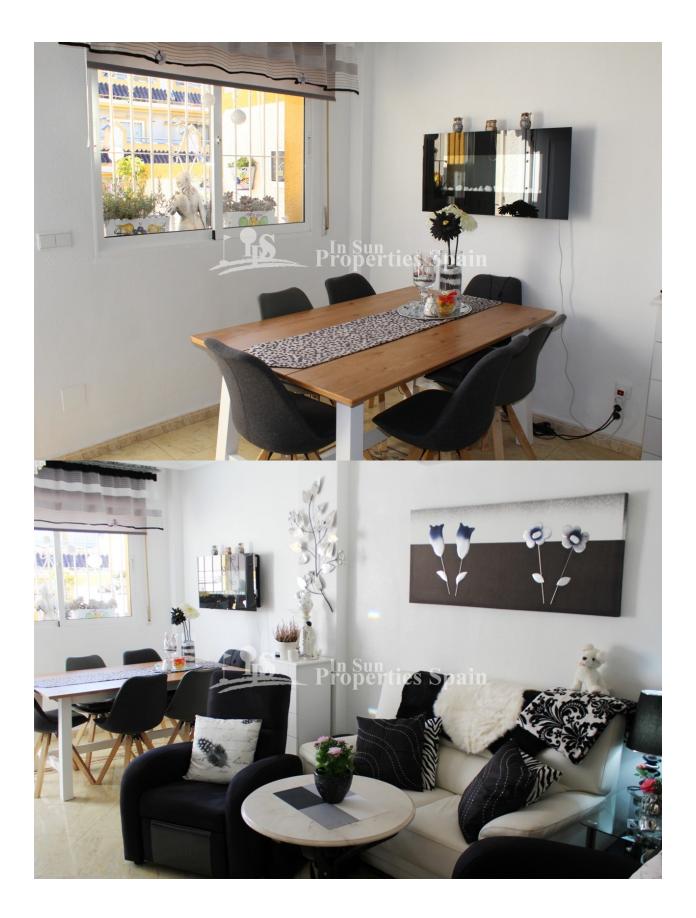

### DESCRIPCION

We are delighted to offer for sale this STUNNING fully reformed 109m2 Townhouse in Urbanisation `Amapolas VII', PLAYA FLAMENCA. On entering the plot you have a sunny, southwest facing 30m2 garden finished with new tiles. This area offers plenty of space for outdoor furniture, barbecue and dining set, perfect for entertaining family and friends. On entering the house you are immediately struck by the high quality finish of the workmanship, fixtures and furnishings. You have a lovely bright living room with modern chrome finished gas fireplace with chimney, a guest toilet, modern fully equipped kitchen with new white goods, oven, vitro-ceramic hob, sleek extractor.and complete with LED lighting. There is also a filter system installed for drinking water. From the Kitchen there is access to a covered patio, fully tiled with a storage room. There has been a new water heater and pipework installed. A marble staircase with feature mirrored balustrade leads to the first floor. Here you will find 2 spacious bedrooms, one with a sunny 10m2 southwest facing terrace and a full modern family bathroom. The top floor boasts a master suite with modern en-suite bathroom with underfloor heating and