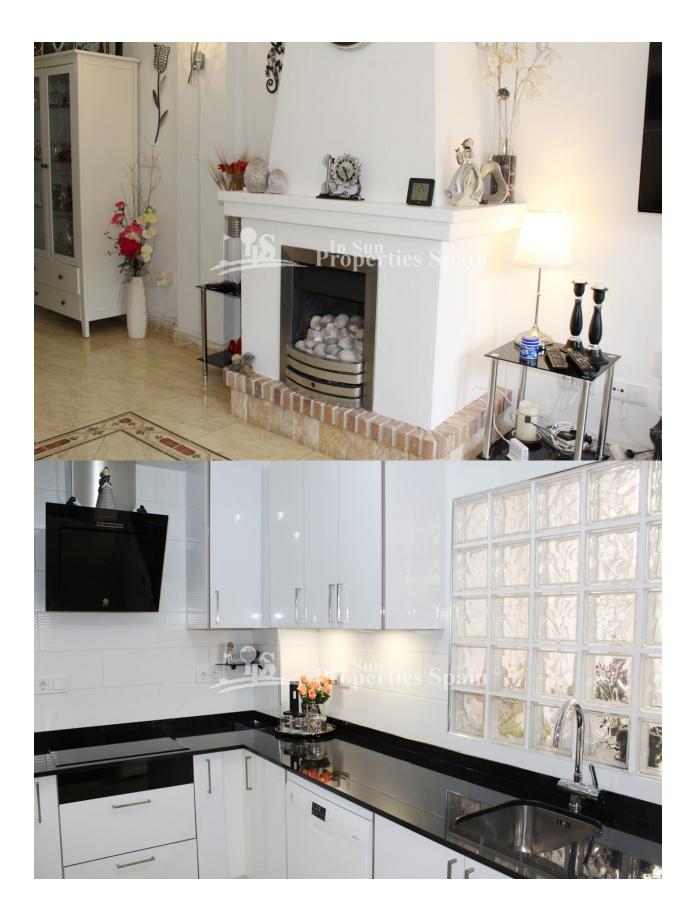

### DESCRIPCION

We are delighted to offer for sale this STUNNING fully reformed 109m2 Townhouse in Urbanisation `Amapolas VII', PLAYA FLAMENCA. On entering the plot you have a sunny, southwest facing 30m2 garden finished with new tiles. This area offers plenty of space for outdoor furniture, barbecue and dining set, perfect for entertaining family and friends. On entering the house you are immediately struck by the high quality finish of the workmanship, fixtures and furnishings. You have a lovely bright living room with modern chrome finished gas fireplace with chimney, a guest toilet, modern fully equipped kitchen with new white goods, oven, vitro-ceramic hob, sleek extractor.and complete with LED lighting. There is also a filter system installed for drinking water. From the Kitchen there is access to a covered patio, fully tiled with a storage room. There has been a new water heater and pipework installed. A marble staircase with feature mirrored balustrade leads to the first floor. Here you will find 2 spacious bedrooms, one with a sunny 10m2 southwest facing terrace and a full modern family bathroom. The top floor boasts a master suite with modern en-suite bathroom with underfloor heating and