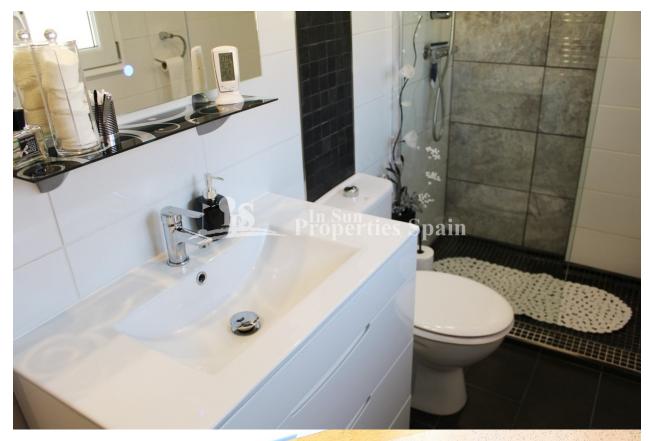

### DESCRIPCION

We are delighted to offer for sale this STUNNING fully reformed 109m2 Townhouse in Urbanisation `Amapolas VII', PLAYA FLAMENCA. On entering the plot you have a sunny, southwest facing 30m2 garden finished with new tiles. This area offers plenty of space for outdoor furniture, barbecue and dining set, perfect for entertaining family and friends. On entering the house you are immediately struck by the high quality finish of the workmanship, fixtures and furnishings. You have a lovely bright living room with modern chrome finished gas fireplace with chimney, a guest toilet, modern fully equipped kitchen with new white goods, oven, vitro-ceramic hob, sleek extractor.and complete with LED lighting. There is also a filter system installed for drinking water. From the Kitchen there is access to a covered patio, fully tiled with a storage room. There has been a new water heater and pipework installed. A marble staircase with feature mirrored balustrade leads to the first floor. Here you will find 2 spacious bedrooms, one with a sunny 10m2 southwest facing terrace and a full modern family bathroom. The top floor boasts a master suite with modern en-suite bathroom with underfloor heating and