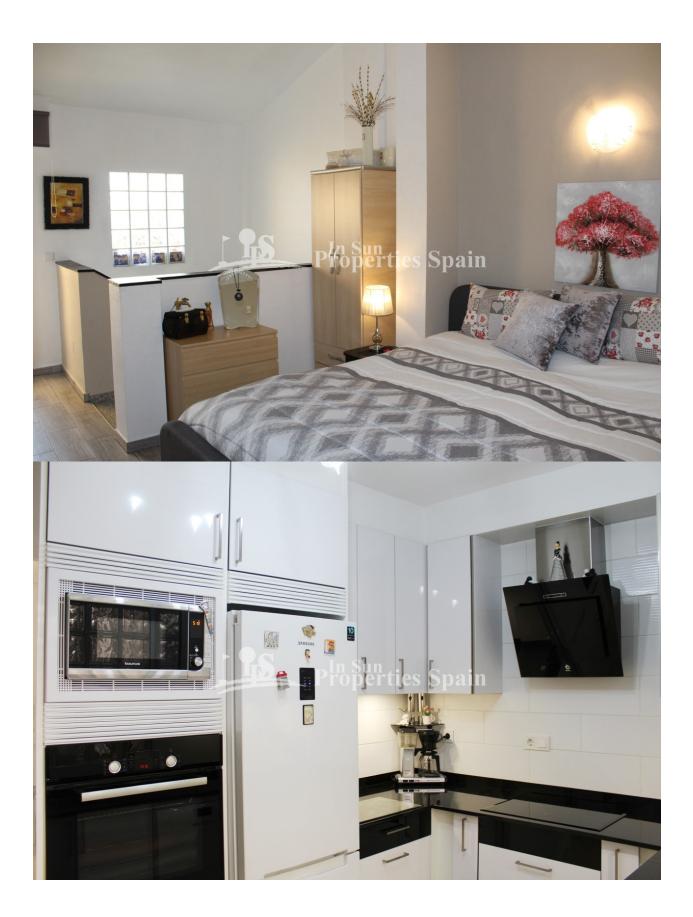

### DESCRIPCION

We are delighted to offer for sale this STUNNING fully reformed 109m2 Townhouse in Urbanisation `Amapolas VII', PLAYA FLAMENCA. On entering the plot you have a sunny, southwest facing 30m2 garden finished with new tiles. This area offers plenty of space for outdoor furniture, barbecue and dining set, perfect for entertaining family and friends. On entering the house you are immediately struck by the high quality finish of the workmanship, fixtures and furnishings. You have a lovely bright living room with modern chrome finished gas fireplace with chimney, a guest toilet, modern fully equipped kitchen with new white goods, oven, vitro-ceramic hob, sleek extractor.and complete with LED lighting. There is also a filter system installed for drinking water. From the Kitchen there is access to a covered patio, fully tiled with a storage room. There has been a new water heater and pipework installed. A marble staircase with feature mirrored balustrade leads to the first floor. Here you will find 2 spacious bedrooms, one with a sunny 10m2 southwest facing terrace and a full modern family bathroom. The top floor boasts a master suite with modern en-suite bathroom with underfloor heating and