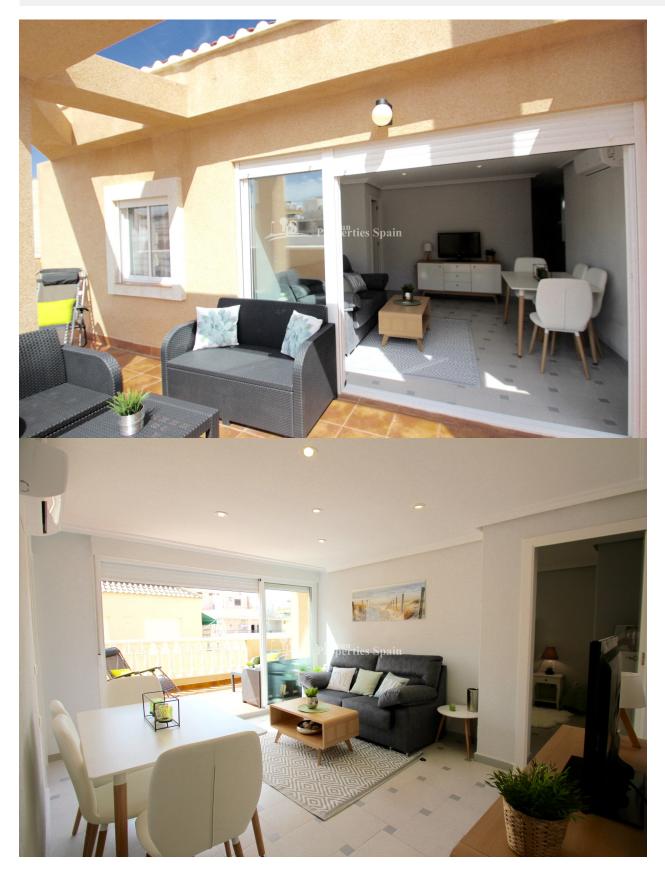

#### DESCRIPCION

Located in the Spanish Town of La Mata, 150m from the beach we have this stunning, reformed Penthouse Apartment. The 41'30m2 Apartment was fully reformed this year and distributes as open plan lounge and dining area, complete with contemporary furnishings, separate modern fitted and fully equipped kitchen complete with oven, hob, extractor, fridge-freezer and dishwasher. Leading out from the living area you have a 20'75m2 spacious terrace with sea views. On the terrace you will also find a washing machine and the water tank. The double bedroom has fitted wardrobes, access out to the terrace and modern furnishings. The bathroom is sleek and modern with white suite complete with walk in shower and frosted window for ventilation. The Apartment has air conditioning (Hot and Cold), is southwest facing, furnished, lift assisted and offers sea views. La Mata is home to a beautiful sandy beach with wooden boardwalk and plenty of lovely places to eat and a number of cafes. Located just 5km northeast of Torrevieja which is a real melting pot of cultures, not just by its international feel, but due to its mix of new and old Spanish attitudes. Traditions such as the siesta are still an important aspect of Spanish lifestyle. The town is a vibrant, eclectic mix