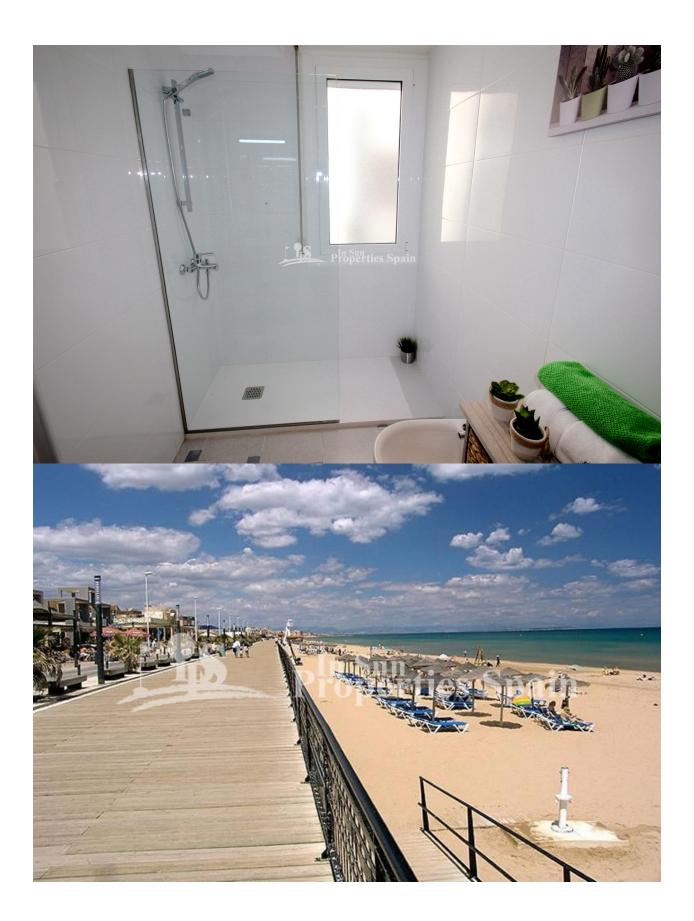

#### DESCRIPCION

Located in the Spanish Town of La Mata, 150m from the beach we have this stunning, reformed Penthouse Apartment. The 41'30m2 Apartment was fully reformed this year and distributes as open plan lounge and dining area, complete with contemporary furnishings, separate modern fitted and fully equipped kitchen complete with oven, hob, extractor, fridge-freezer and dishwasher. Leading out from the living area you have a 20'75m2 spacious terrace with sea views. On the terrace you will also find a washing machine and the water tank. The double bedroom has fitted wardrobes, access out to the terrace and modern furnishings. The bathroom is sleek and modern with white suite complete with walk in shower and frosted window for ventilation. The Apartment has air conditioning (Hot and Cold), is southwest facing, furnished, lift assisted and offers sea views. La Mata is home to a beautiful sandy beach with wooden boardwalk and plenty of lovely places to eat and a number of cafes. Located just 5km northeast of Torrevieja which is a real melting pot of cultures, not just by its international feel, but due to its mix of new and old Spanish attitudes. Traditions such as the siesta are still an important aspect of Spanish lifestyle. The town is a vibrant, eclectic mix