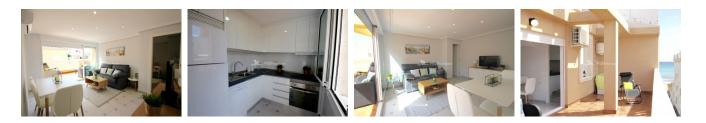

#### DESCRIPCION

Located in the Spanish Town of La Mata, 150m from the beach we have this stunning, reformed Penthouse Apartment. The 41'30m2 Apartment was fully reformed this year and distributes as open plan lounge and dining area, complete with contemporary furnishings, separate modern fitted and fully equipped kitchen complete with oven, hob, extractor, fridge-freezer and dishwasher. Leading out from the living area you have a 20'75m2 spacious terrace with sea views. On the terrace you will also find a washing machine and the water tank. The double bedroom has fitted wardrobes, access out to the terrace and modern furnishings. The bathroom is sleek and modern with white suite complete with walk in shower and frosted window for ventilation. The Apartment has air conditioning (Hot and Cold), is southwest facing, furnished, lift assisted and offers sea views. La Mata is home to a beautiful sandy beach with wooden boardwalk and plenty of lovely places to eat and a number of cafes. Located just 5km northeast of Torrevieja which is a real melting pot of cultures, not just by its international feel, but due to its mix of new and old Spanish attitudes. Traditions such as the siesta are still an important aspect of Spanish lifestyle. The town is a vibrant, eclectic mix