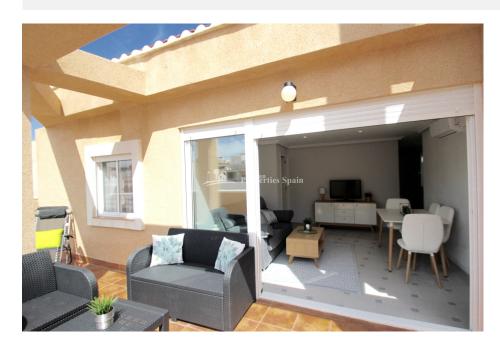

#### DESCRIPCION

Located in the Spanish Town of La Mata, 150m from the beach we have this stunning, reformed Penthouse Apartment. The 41'30m2 Apartment was fully reformed this year and distributes as open plan lounge and dining area, complete with contemporary furnishings, separate modern fitted and fully equipped kitchen complete with oven, hob, extractor, fridge-freezer and dishwasher. Leading out from the living area you have a 20'75m2 spacious terrace with sea views. On the terrace you will also find a washing machine and the water tank. The double bedroom has fitted wardrobes, access out to the terrace and modern furnishings. The bathroom is sleek and modern with white suite complete with walk in shower and frosted window for ventilation. The Apartment has air conditioning (Hot and Cold), is southwest facing, furnished, lift assisted and offers sea views. La Mata is home to a beautiful sandy beach with wooden boardwalk and plenty of lovely places to eat and a number of cafes. Located just 5km northeast of Torrevieja which is a real melting pot of cultures, not just by its international feel, but due to its mix of new and old Spanish attitudes. Traditions such as the siesta are still an important aspect of Spanish lifestyle. The town is a vibrant, eclectic mix