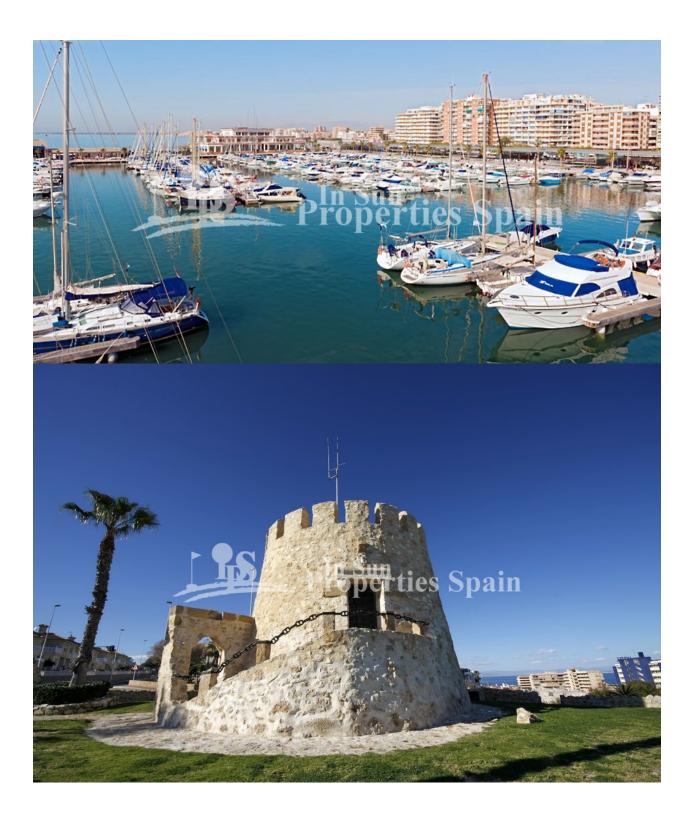

#### DESCRIPCION

Located in the Spanish Town of La Mata, 150m from the beach we have this stunning, reformed Penthouse Apartment. The 41'30m2 Apartment was fully reformed this year and distributes as open plan lounge and dining area, complete with contemporary furnishings, separate modern fitted and fully equipped kitchen complete with oven, hob, extractor, fridge-freezer and dishwasher. Leading out from the living area you have a 20'75m2 spacious terrace with sea views. On the terrace you will also find a washing machine and the water tank. The double bedroom has fitted wardrobes, access out to the terrace and modern furnishings. The bathroom is sleek and modern with white suite complete with walk in shower and frosted window for ventilation. The Apartment has air conditioning (Hot and Cold), is southwest facing, furnished, lift assisted and offers sea views. La Mata is home to a beautiful sandy beach with wooden boardwalk and plenty of lovely places to eat and a number of cafes. Located just 5km northeast of Torrevieja which is a real melting pot of cultures, not just by its international feel, but due to its mix of new and old Spanish attitudes. Traditions such as the siesta are still an important aspect of Spanish lifestyle. The town is a vibrant, eclectic mix

of locals and foreigners alike and is probably the best known resort in the Costa Blanca after Benidorm. Approximately 35minutes from Alicante International Airport and 1hr from the new Corvera Airport.