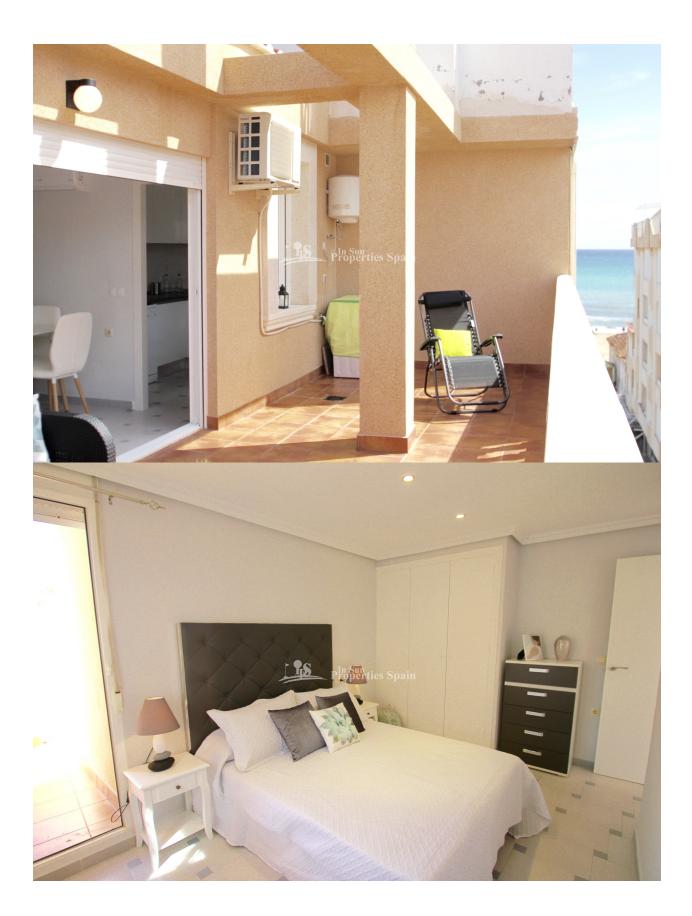

#### DESCRIPCION

Located in the Spanish Town of La Mata, 150m from the beach we have this stunning, reformed Penthouse Apartment. The 41'30m2 Apartment was fully reformed this year and distributes as open plan lounge and dining area, complete with contemporary furnishings, separate modern fitted and fully equipped kitchen complete with oven, hob, extractor, fridge-freezer and dishwasher. Leading out from the living area you have a 20'75m2 spacious terrace with sea views. On the terrace you will also find a washing machine and the water tank. The double bedroom has fitted wardrobes, access out to the terrace and modern furnishings. The bathroom is sleek and modern with white suite complete with walk in shower and frosted window for ventilation. The Apartment has air conditioning (Hot and Cold), is southwest facing, furnished, lift assisted and offers sea views. La Mata is home to a beautiful sandy beach with wooden boardwalk and plenty of lovely places to eat and a number of cafes. Located just 5km northeast of Torrevieja which is a real melting pot of cultures, not just by its international feel, but due to its mix of new and old Spanish attitudes. Traditions such as the siesta are still an important aspect of Spanish lifestyle. The town is a vibrant, eclectic mix