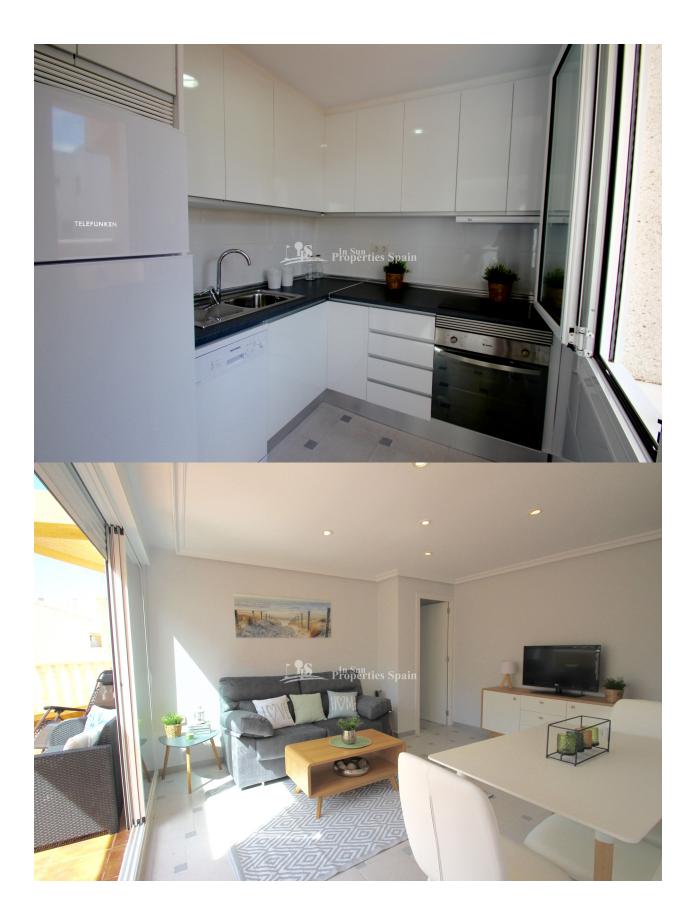

#### DESCRIPCION

Located in the Spanish Town of La Mata, 150m from the beach we have this stunning, reformed Penthouse Apartment. The 41'30m2 Apartment was fully reformed this year and distributes as open plan lounge and dining area, complete with contemporary furnishings, separate modern fitted and fully equipped kitchen complete with oven, hob, extractor, fridge-freezer and dishwasher. Leading out from the living area you have a 20'75m2 spacious terrace with sea views. On the terrace you will also find a washing machine and the water tank. The double bedroom has fitted wardrobes, access out to the terrace and modern furnishings. The bathroom is sleek and modern with white suite complete with walk in shower and frosted window for ventilation. The Apartment has air conditioning (Hot and Cold), is southwest facing, furnished, lift assisted and offers sea views. La Mata is home to a beautiful sandy beach with wooden boardwalk and plenty of lovely places to eat and a number of cafes. Located just 5km northeast of Torrevieja which is a real melting pot of cultures, not just by its international feel, but due to its mix of new and old Spanish attitudes. Traditions such as the siesta are still an important aspect of Spanish lifestyle. The town is a vibrant, eclectic mix