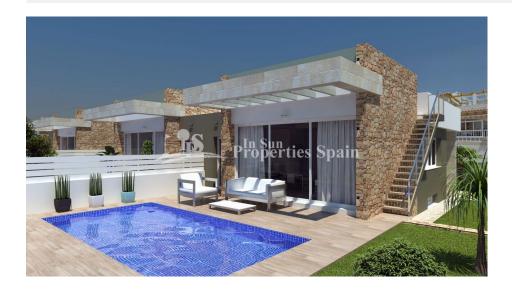

# DESCRIPCION

Modern Detached 158m2 Villas, located just 200m from the beach at TORREVIEJA-LA MATA. These beautiful Villas boast a spacious open plan lounge/diner and modern fitted kitchen, 3 or 4 bedrooms and 2 or 3 bathrooms distributed on one level. Spacious 301m2 plot with private 7x3.5m saltwater swimming pool. Delivery is 12 months from signing the contract. The development is perfectly connected with Avenida Nobel, where you can take a bus route Torrevieja - La Mata. Also you can easily incorporate to 332-N road, which takes you to Alicante -Cartagena direction, and to all the Supermarkets like Carrefour, Mercadonna, Supercor, or La Zenia direction with one of the most popular commercial centres, La Zenia Boulevard, the hospital of Torrevieja and Los Balcones. Torrevieja is a real melting pot of cultures, not just by its international feel, but due to its mix of new and old Spanish attitudes. Traditions such as the siesta is still an important aspect of Spanish lifestyle, so don't expect much in the way of shopping or business between 2 and 5 pm! The town is a vibrant, eclectic mix of locals and foreigners alike and is probably the best known resort in the