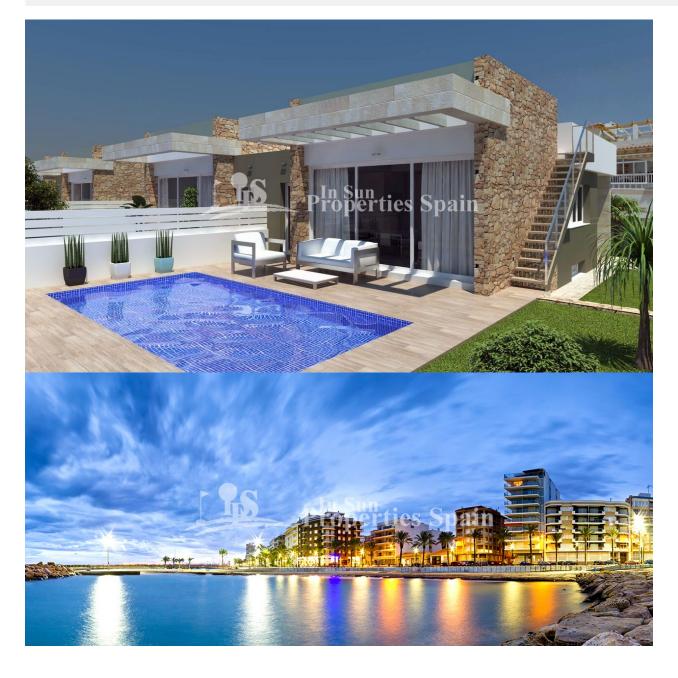

# DESCRIPCION

Modern Detached 158m2 Villas, located just 200m from the beach at TORREVIEJA-LA MATA. These beautiful Villas boast a spacious open plan lounge/diner and modern fitted kitchen, 3 or 4 bedrooms and 2 or 3 bathrooms distributed on one level. Spacious 301m2 plot with private 7x3.5m saltwater swimming pool. Delivery is 12 months from signing the contract. The development is perfectly connected with Avenida Nobel, where you can take a bus route Torrevieja - La Mata. Also you can easily incorporate to 332-N road, which takes you to Alicante -Cartagena direction, and to all the Supermarkets like Carrefour, Mercadonna, Supercor, or La Zenia direction with one of the most popular commercial centres, La Zenia Boulevard, the hospital of Torrevieja and Los Balcones. Torrevieja is a real melting pot of cultures, not just by its international feel, but due to its mix of new and old Spanish attitudes. Traditions such as the siesta is still an important aspect of Spanish lifestyle, so don't expect much in the way of shopping or business between 2 and 5 pm! The town is a vibrant, eclectic mix of locals and foreigners alike and is probably the best known resort in the

Costa Blanca after Benidorm. Torrevieja is one of the fastest growing towns in Spain attracting a plethora of visitors from all around the globe and is one of the most established travel destinations known to Europeans on the Southern Costa Blanca