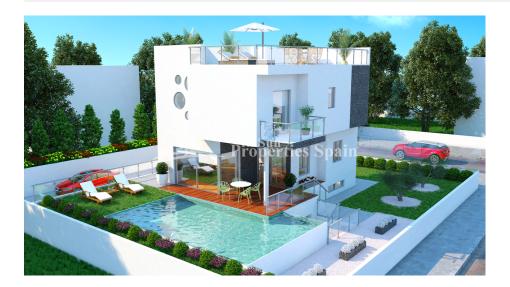

### DESCRIPCION

Living is easy in this impressive 233m2 detached Villa located in Torre del Morro, TORREVIEJA. With delivery in October 2018 this Villa is distributed over three floors with 69m2 roof solarium offering sea views. The floor plan encompasses 3 bedrooms with plenty of room for study, sleep and storage, 3 bathrooms with under floor heating and a sleek kitchen that flows through to the dining area. There is also a semibasement which offers endless possibilities (gym, home cinema, additional bedrooms/bathrooms etc). The generously proportioned accommodation effortlessly flows from the open plan living space to the terrace and zen patio beyond. The 425m2 plot also boasts 34m2 private infinity swimming pool, jacuzzi and private parking. 300m(less than a 5 minute walk) to the beach (Cala del Moro/Cala del Mojon) and situated on the Torrevieja - La Mata coast road, this stunning Villa is just 550m from the panoramic viewpoint La Torre del Moro which represents the early watchtowers which gave the town its name. This is a place which recreates the historic roots of Torrevieja and from which beautiful photographs of the sea and sea coves can be obtained. 550m to the

# **SUPERFICIES**

| VILLA FISHER - 69              | Superficie<br>Construida |                        |
|--------------------------------|--------------------------|------------------------|
| Planta Principal y Planta Alta | 134,70m <sup>2</sup>     | Main Level & Top Floor |
| Semi-Sótano                    | 98,72m <sup>2</sup>      | Basement               |
| Total construidos vivienda     | 233,42m <sup>2</sup>     | Total Housing          |
| Terrazas Descubiertas          | 141,05m <sup>2</sup>     | Terrace                |
| Terraza cubierta               | 16,75m <sup>2</sup>      | Covered-Terrace        |
| Patio Inglés                   | 12,40 m <sup>2</sup>     | Courtyard              |
| Total Terrazas                 | 170,20m <sup>2</sup>     | Total Terraces         |
| TOTAL                          | 403,62m <sup>2</sup>     | TOTAL                  |
| TOTAL PARCELA                  | 424,70m <sup>2</sup>     | TOTAL PLOT             |