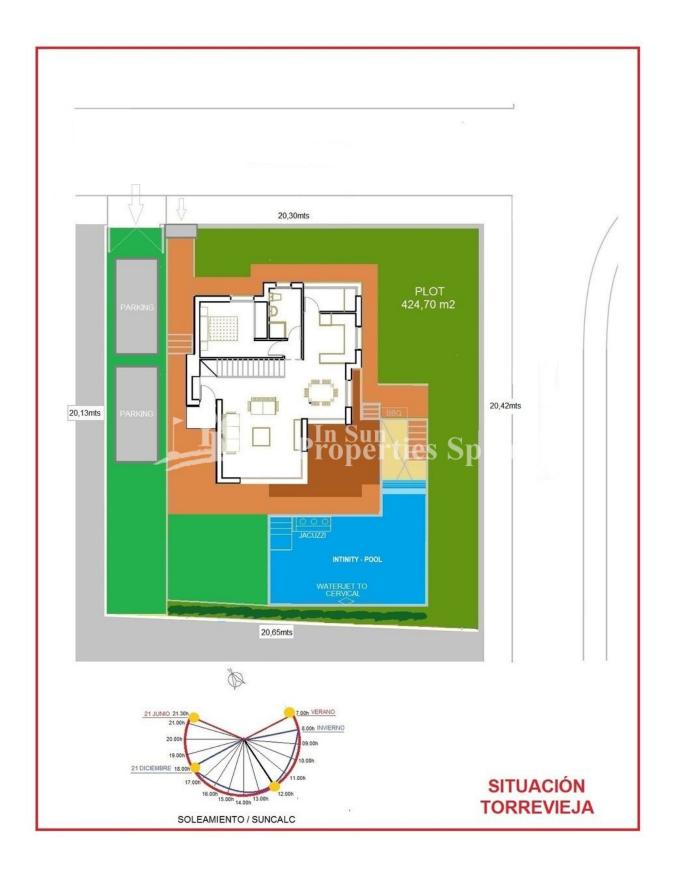

# **SUPERFICIES**

| VILLA FISHER - 69              | Superficie<br>Construida |                        |
|--------------------------------|--------------------------|------------------------|
| Planta Principal y Planta Alta | 134,70m <sup>2</sup>     | Main Level & Top Floor |
| Semi-Sótano                    | 98,72m <sup>2</sup>      | Basement               |
| Total construidos vivienda     | 233,42m <sup>2</sup>     | Total Housing          |
| Terrazas Descubiertas          | 141,05m <sup>2</sup>     | Terrace                |
| Terraza cubierta               | 16,75m <sup>2</sup>      | Covered-Terrace        |
| Patio Inglés                   | 12,40 m <sup>2</sup>     | Courtyard              |
| Total Terrazas                 | 170,20m <sup>2</sup>     | Total Terraces         |
| TOTAL                          | 403,62m <sup>2</sup>     | TOTAL                  |
| TOTAL PARCELA                  | 424,70m <sup>2</sup>     | TOTAL PLOT             |