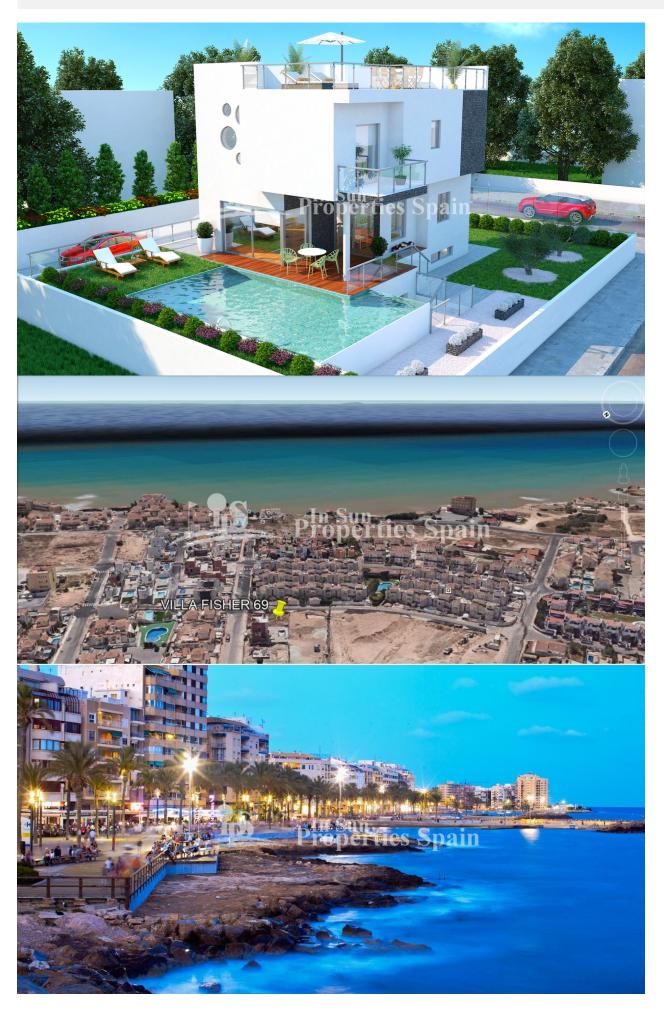

### DESCRIPCION

Living is easy in this impressive 233m2 detached Villa located in Torre del Morro, TORREVIEJA. With delivery in October 2018 this Villa is distributed over three floors with 69m2 roof solarium offering sea views. The floor plan encompasses 3 bedrooms with plenty of room for study, sleep and storage, 3 bathrooms with under floor heating and a sleek kitchen that flows through to the dining area. There is also a semibasement which offers endless possibilities (gym, home cinema, additional bedrooms/bathrooms etc). The generously proportioned accommodation effortlessly flows from the open plan living space to the terrace and zen patio beyond. The 425m2 plot also boasts 34m2 private infinity swimming pool, jacuzzi and private parking. 300m(less than a 5 minute walk) to the beach (Cala del Moro/Cala del Mojon) and situated on the Torrevieja - La Mata coast road, this stunning Villa is just 550m from the panoramic viewpoint La Torre del Moro which represents the early watchtowers which gave the town its name. This is a place which recreates the historic roots of Torrevieja and from which beautiful photographs of the sea and sea coves can be obtained. 550m to the

# **SUPERFICIES**

| VILLA FISHER - 69              | Superficie<br>Construida |                        |
|--------------------------------|--------------------------|------------------------|
| Planta Principal y Planta Alta | 134,70m <sup>2</sup>     | Main Level & Top Floor |
| Semi-Sótano                    | 98,72m <sup>2</sup>      | Basement               |
| Total construidos vivienda     | 233,42m <sup>2</sup>     | Total Housing          |
| Terrazas Descubiertas          | 141,05m <sup>2</sup>     | Terrace                |
| Terraza cubierta               | 16,75m <sup>2</sup>      | Covered-Terrace        |
| Patio Inglés                   | 12,40 m <sup>2</sup>     | Courtyard              |
| Total Terrazas                 | 170,20m <sup>2</sup>     | Total Terraces         |
| TOTAL                          | 403,62m <sup>2</sup>     | TOTAL                  |
| TOTAL PARCELA                  | 424,70m <sup>2</sup>     | TOTAL PLOT             |