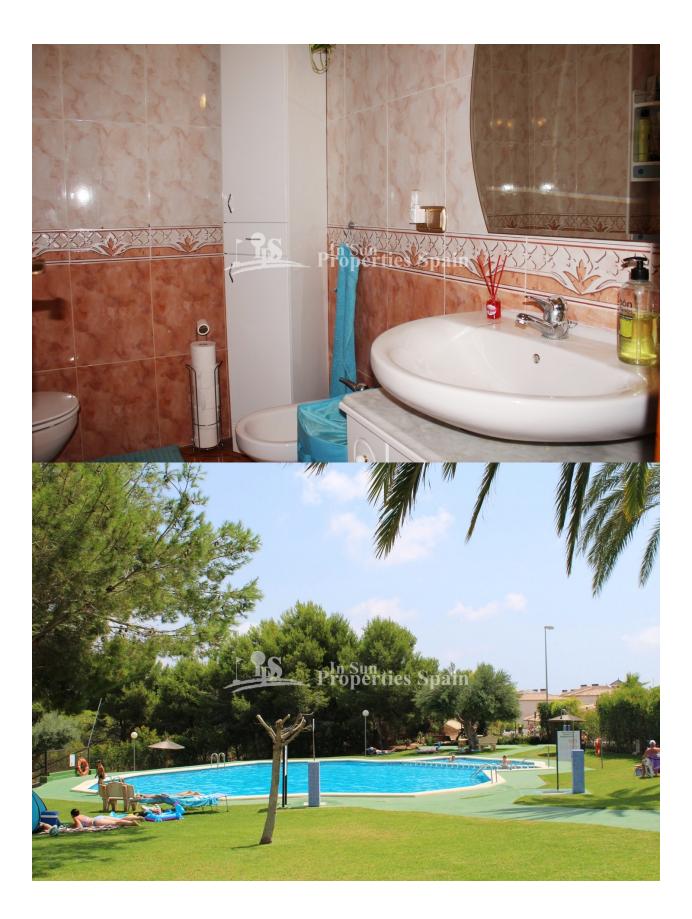

## DESCRIPCION

**REF: # 5936** 

Just a short walk from Villamartin Plaza ad Golf Course you will find this superb Ground Floor Apartment in Urb PINADA GOLF. This 72m2 Apartment boasts 12m2 sunny terrace and 26m2 private garden. Perfect for a dining set, outdoor seating, sun loungers and a BBQ. Internally the property offers a nice living space with lounge/dining area, separate kitchen and utility room. There are 2 good size bedrooms with fitted wardrobes and a bathroom. WEST facing property you can enjoy the sun through the afternoon and into the evening. So fire up the BBQ and prepare to dine, alfresco! Another benefit is to the elderly, perhaps wanting to avoid stairs, those with small children, or perhaps even if you have a dog you need to walk multiple times a day. There is access to the communal pool and the potential for off street parking. Villamartín offers a wide range of services. For over 40 years it has been a golf tourist attraction and as it is expected from a residential complex of this standard all services are fully developed. The area is also known to have one of the healthiest climates in the world. Villamartin is also very close

## **CERTIFICADO ENERGETICO**

| ESTILO                                                   | AIRE ACONDICIONADO                                         | DISTANCIA A :                                            | ORIENTACION                               |
|----------------------------------------------------------|------------------------------------------------------------|----------------------------------------------------------|-------------------------------------------|
| Mediterraneo                                             | Comedor                                                    | Playa : 4 Km                                             | Oeste                                     |
|                                                          |                                                            | Aeropuerto: 50 Km                                        |                                           |
|                                                          |                                                            | Ciudad : 1 Km                                            |                                           |
| AMUEBLADO                                                | PARKING NO. DE                                             | TASAS                                                    | SUELO                                     |
| Amueblado                                                | COCHES                                                     |                                                          |                                           |
|                                                          | : 1                                                        | Comunidad : 300 €                                        | <ul><li>Azulejos</li><li>Piedra</li></ul> |
|                                                          |                                                            | I.B.I : 183 €                                            |                                           |
| COCINA                                                   | JARDÍN Y TERRAZAS                                          | EXTRA                                                    |                                           |
| <ul><li>Cocina abierta</li><li>Cocina equipada</li></ul> | <ul><li>Terraza cubierta</li><li>Terraza abierta</li></ul> | <ul><li>Armarios empotrados</li><li>Lavanderia</li></ul> |                                           |