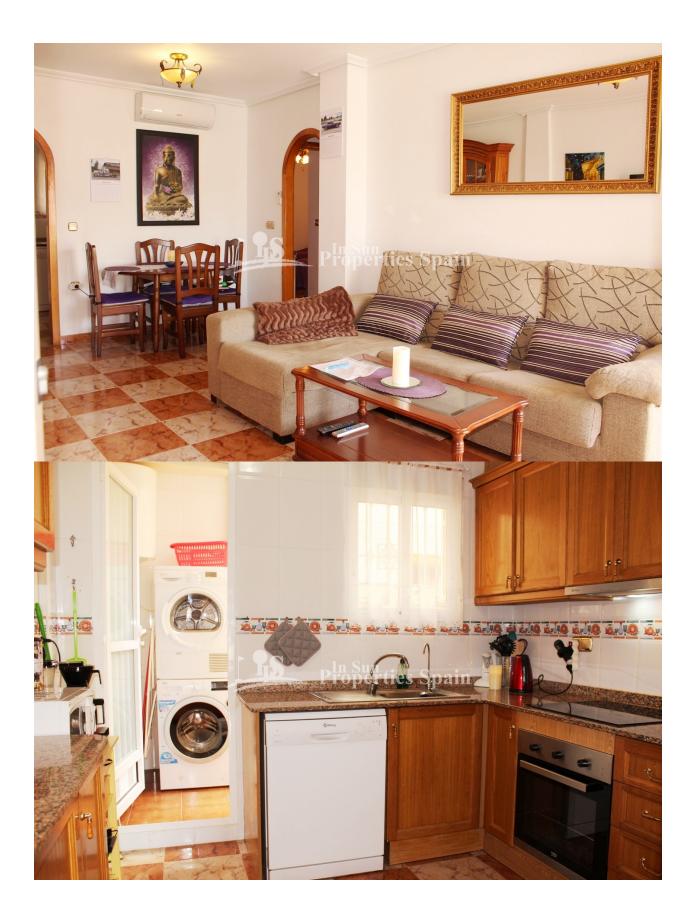

## DESCRIPCION

**REF: # 5936** 

Just a short walk from Villamartin Plaza ad Golf Course you will find this superb Ground Floor Apartment in Urb PINADA GOLF. This 72m2 Apartment boasts 12m2 sunny terrace and 26m2 private garden. Perfect for a dining set, outdoor seating, sun loungers and a BBQ. Internally the property offers a nice living space with lounge/dining area, separate kitchen and utility room. There are 2 good size bedrooms with fitted wardrobes and a bathroom. WEST facing property you can enjoy the sun through the afternoon and into the evening. So fire up the BBQ and prepare to dine, alfresco! Another benefit is to the elderly, perhaps wanting to avoid stairs, those with small children, or perhaps even if you have a dog you need to walk multiple times a day. There is access to the communal pool and the potential for off street parking. Villamartín offers a wide range of services. For over 40 years it has been a golf tourist attraction and as it is expected from a residential complex of this standard all services are fully developed. The area is also known to have one of the healthiest climates in the world. Villamartin is also very close