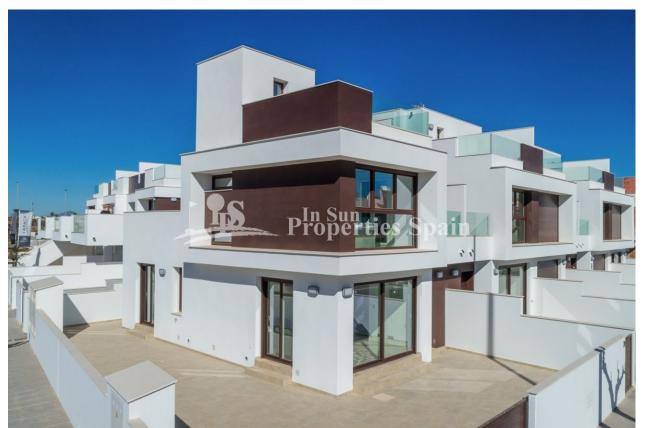

### DESCRIPCION

A new project second line from Playa de las Higuericas Beach in TORRE DE LA HORADADA. The development comprises, Townhouses, Bungalows (Apartment Ground floor/Top Floor) and Apartments in block. They are all of modern style with private parking and spacious individual terraces. The project boasts large common areas, beautiful swimming pool and green areas totaling over 1628m². These are 3 bedroom, 2 bathroom 99m2 TOWNHOUES. They boast a 105m2 plot, 20m2 terrace, 32m2 sunny solarium, 14m2 backyard and 33m2 porch. The bathrooms have under floor heating, the kitchens are furnished and complete with appliances, the bedroom wardrobes are complete with drawers and exterior lighting is installed. Torre de la Horadada is a coastal town with many prestigious blue flag beaches, the most popular being Los Jesuitas, El Conde, and El Puerto. These local beaches are well known for their fine sand and crystal waters. Its popularity during the busy summer months means that the town's population can quadruple in size