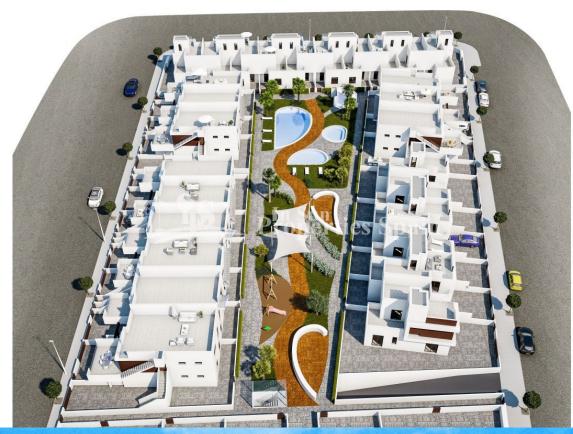

### DESCRIPCION

A new project second line from Playa de las Higuericas Beach in TORRE DE LA HORADADA. The development comprises, Townhouses, Bungalows (Apartment Ground floor/Top Floor) and Apartments in block. They are all of modern style with private parking and spacious individual terraces. The project boasts large common areas, beautiful swimming pool and green areas totaling over 1628m². These are 3 bedroom, 2 bathroom 99m2 TOWNHOUES. They boast a 105m2 plot, 20m2 terrace, 32m2 sunny solarium, 14m2 backyard and 33m2 porch. The bathrooms have under floor heating, the kitchens are furnished and complete with appliances, the bedroom wardrobes are complete with drawers and exterior lighting is installed. Torre de la Horadada is a coastal town with many prestigious blue flag beaches, the most popular being Los Jesuitas, El Conde, and El Puerto. These local beaches are well known for their fine sand and crystal waters. Its popularity during the busy summer months means that the town's population can quadruple in size