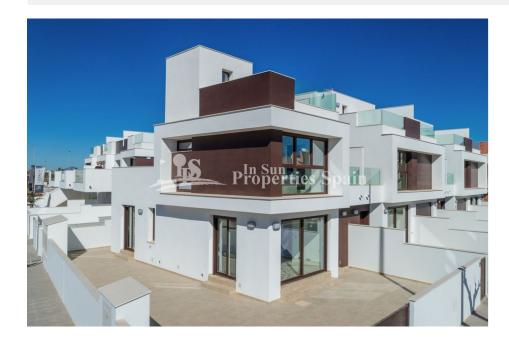

### DESCRIPCION

A new project second line from Playa de las Higuericas Beach in TORRE DE LA HORADADA. The development comprises, Townhouses, Bungalows (Apartment Ground floor/Top Floor) and Apartments in block. They are all of modern style with private parking and spacious individual terraces. The project boasts large common areas, beautiful swimming pool and green areas totaling over 1628m². These are 3 bedroom, 2 bathroom 99m2 TOWNHOUES. They boast a 105m2 plot, 20m2 terrace, 32m2 sunny solarium, 14m2 backyard and 33m2 porch. The bathrooms have under floor heating, the kitchens are furnished and complete with appliances, the bedroom wardrobes are complete with drawers and exterior lighting is installed. Torre de la Horadada is a coastal town with many prestigious blue flag beaches, the most popular being Los Jesuitas, El Conde, and El Puerto. These local beaches are well known for their fine sand and crystal waters. Its popularity during the busy summer months means that the town's population can quadruple in size