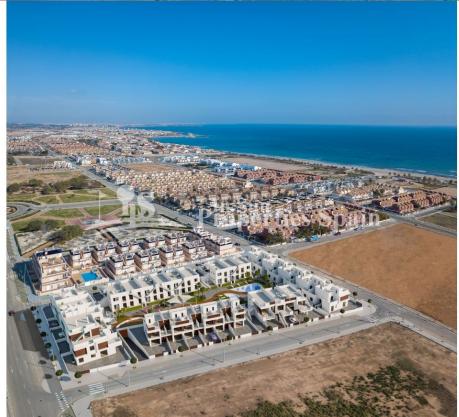

### DESCRIPCION

A new project second line from Playa de las Higuericas Beach in TORRE DE LA HORADADA. The development comprises, Townhouses, Bungalows (Apartment Ground floor/Top Floor) and Apartments in block. They are all of modern style with private parking and spacious individual terraces. The project boasts large common areas, beautiful swimming pool and green areas totaling over 1628m². These are 3 bedroom, 2 bathroom 99m2 TOWNHOUES. They boast a 105m2 plot, 20m2 terrace, 32m2 sunny solarium, 14m2 backyard and 33m2 porch. The bathrooms have under floor heating, the kitchens are furnished and complete with appliances, the bedroom wardrobes are complete with drawers and exterior lighting is installed. Torre de la Horadada is a coastal town with many prestigious blue flag beaches, the most popular being Los Jesuitas, El Conde, and El Puerto. These local beaches are well known for their fine sand and crystal waters. Its popularity during the busy summer months means that the town's population can quadruple in size