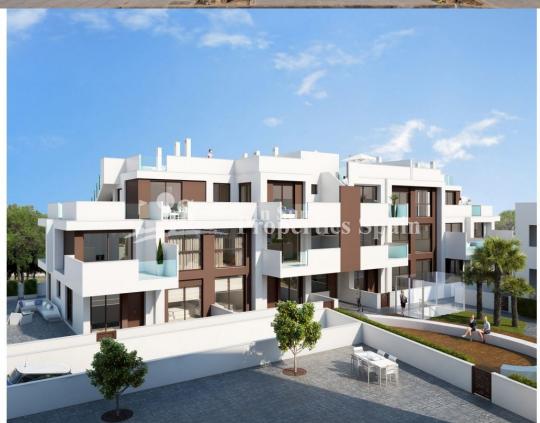

### DESCRIPCION

A new project second line from Playa de las Higuericas Beach in TORRE DE LA HORADADA. The development comprises, Townhouses, Bungalows (Apartment Ground floor/Top Floor) and Apartments in block. They are all of modern style with private parking and spacious individual terraces. The project boasts large common areas, beautiful swimming pool and green areas totaling over 1628m². These are 3 bedroom, 2 bathroom 99m2 TOWNHOUES. They boast a 105m2 plot, 20m2 terrace, 32m2 sunny solarium, 14m2 backyard and 33m2 porch. The bathrooms have under floor heating, the kitchens are furnished and complete with appliances, the bedroom wardrobes are complete with drawers and exterior lighting is installed. Torre de la Horadada is a coastal town with many prestigious blue flag beaches, the most popular being Los Jesuitas, El Conde, and El Puerto. These local beaches are well known for their fine sand and crystal waters. Its popularity during the busy summer months means that the town's population can quadruple in size