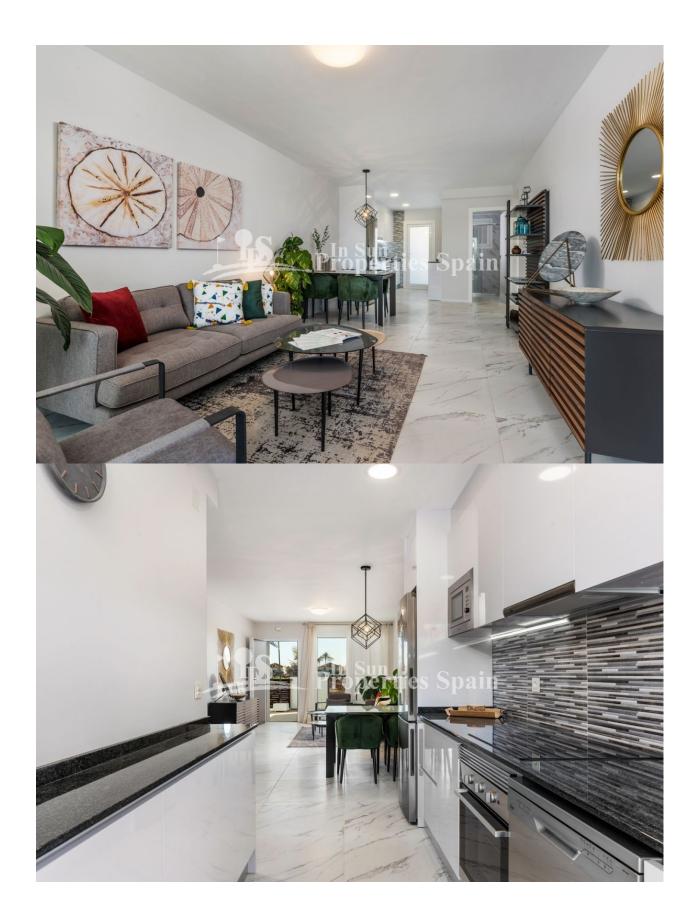

### DESCRIPCION

A new project second line from Playa de las Higuericas Beach in TORRE DE LA HORADADA. The development comprises, Townhouses, Bungalows (Apartment Ground floor/Top Floor) and Apartments in block. They are all of modern style with private parking and spacious individual terraces. The project boasts large common areas, beautiful swimming pool and green areas totaling over 1628m². These are 3 bedroom, 2 bathroom 99m2 TOWNHOUES. They boast a 105m2 plot, 20m2 terrace, 32m2 sunny solarium, 14m2 backyard and 33m2 porch. The bathrooms have under floor heating, the kitchens are furnished and complete with appliances, the bedroom wardrobes are complete with drawers and exterior lighting is installed. Torre de la Horadada is a coastal town with many prestigious blue flag beaches, the most popular being Los Jesuitas, El Conde, and El Puerto. These local beaches are well known for their fine sand and crystal waters. Its popularity during the busy summer months means that the town's population can quadruple in size

# COCINA

Cocina abierta

**ORIENTACION** 

Sur East West

• Cocina equipada