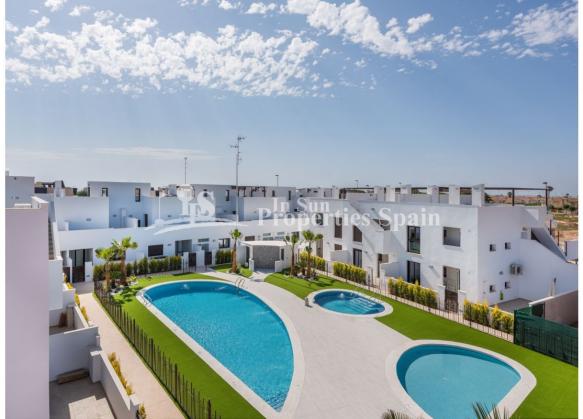

### DESCRIPCION

A new project second line from Playa de las Higuericas Beach in TORRE DE LA HORADADA. The development comprises, Townhouses, Bungalows (Apartment Ground floor/Top Floor) and Apartments in block. They are all of modern style with private parking and spacious individual terraces. The project boasts large common areas, beautiful swimming pool and green areas totaling over 1628m². These are 3 bedroom, 2 bathroom 99m2 TOWNHOUES. They boast a 105m2 plot, 20m2 terrace, 32m2 sunny solarium, 14m2 backyard and 33m2 porch. The bathrooms have under floor heating, the kitchens are furnished and complete with appliances, the bedroom wardrobes are complete with drawers and exterior lighting is installed. Torre de la Horadada is a coastal town with many prestigious blue flag beaches, the most popular being Los Jesuitas, El Conde, and El Puerto. These local beaches are well known for their fine sand and crystal waters. Its popularity during the busy summer months means that the town's population can quadruple in size