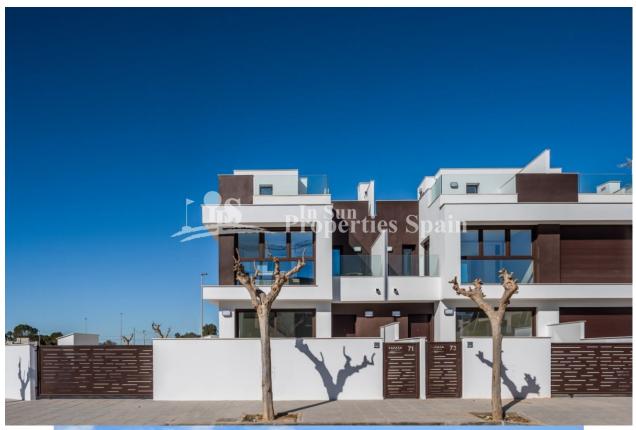

### DESCRIPCION

A new project second line from Playa de las Higuericas Beach in TORRE DE LA HORADADA. The development comprises, Townhouses, Bungalows (Apartment Ground floor/Top Floor) and Apartments in block. They are all of modern style with private parking and spacious individual terraces. The project boasts large common areas, beautiful swimming pool and green areas totaling over 1628m². These are 3 bedroom, 2 bathroom 99m2 TOWNHOUES. They boast a 105m2 plot, 20m2 terrace, 32m2 sunny solarium, 14m2 backyard and 33m2 porch. The bathrooms have under floor heating, the kitchens are furnished and complete with appliances, the bedroom wardrobes are complete with drawers and exterior lighting is installed. Torre de la Horadada is a coastal town with many prestigious blue flag beaches, the most popular being Los Jesuitas, El Conde, and El Puerto. These local beaches are well known for their fine sand and crystal waters. Its popularity during the busy summer months means that the town's population can quadruple in size