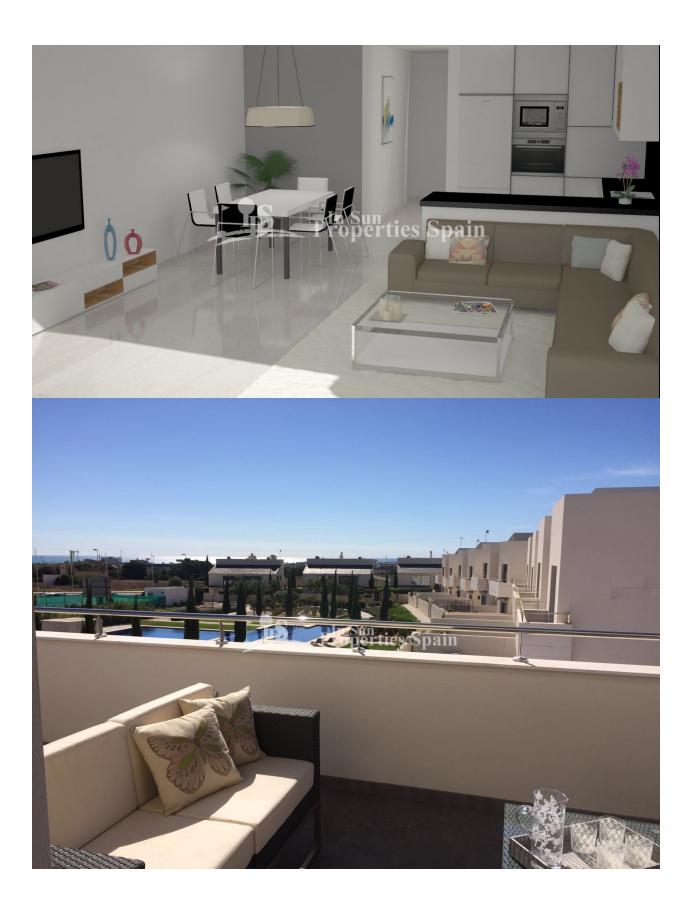

#### **DESCRIPCION**

A magnificent private resort in LOS DOLSES, VILLAMARTIN designed to delight the senses in the contemplation of nature, the sun and the sea. It is developed around a magnificent JAPANESE HEIAN GARDEN. Set over 3 floors, these LUXURY, KEY READY, 3 bedroom, 2 bathroom apartments of 75m2 with 20m2 terrace and 75m2 solarium really capture the beauty of natural sunlight. Elegant and timelessly designed, in a project that combines minimalist style and exclusivity. They are Modern and spacious and all come with underground PARKING. Availability on the Ground, 1st and 2nd floors only. \*Optional private pool (additional cost). For the developer (founded in the 1980's), this is a place with family ties. Having spent their childhood playing on the beaches, breathing its air and making friends with people from all over the world, they dreamt of giving back to this area all that it had given to them, and putting all their effort into designing and building a residential area dedicated to preserving its most precious treasures: their special

### **VISTAS**

Vistas al mar