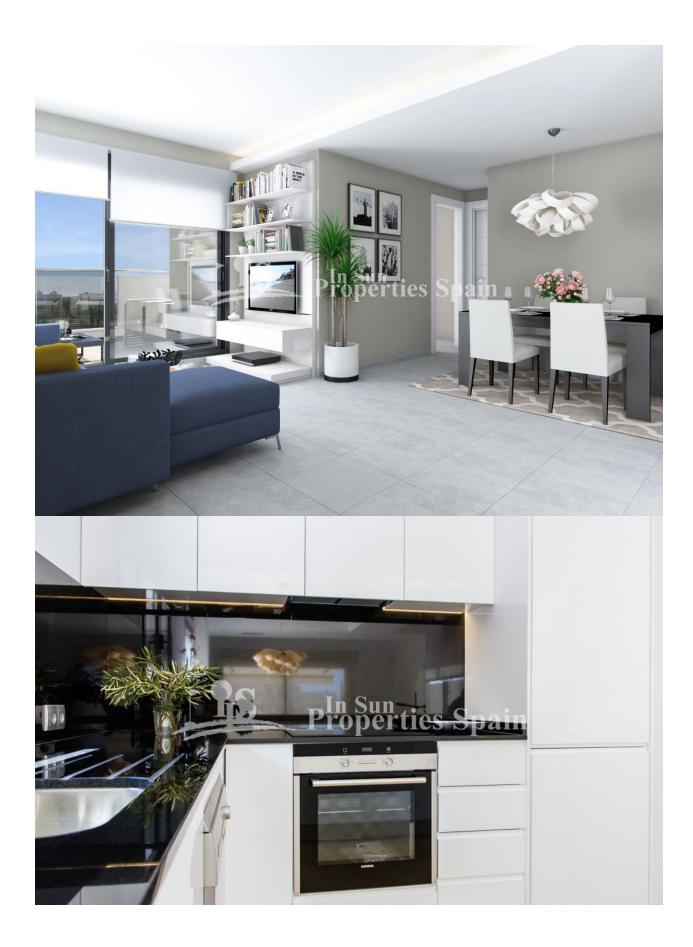

#### **DESCRIPCION**

A magnificent private resort in LOS DOLSES, VILLAMARTIN designed to delight the senses in the contemplation of nature, the sun and the sea. It is developed around a magnificent JAPANESE HEIAN GARDEN. Set over 3 floors, these LUXURY, KEY READY, 3 bedroom, 2 bathroom apartments of 75m2 with 20m2 terrace and 75m2 solarium really capture the beauty of natural sunlight. Elegant and timelessly designed, in a project that combines minimalist style and exclusivity. They are Modern and spacious and all come with underground PARKING. Availability on the Ground, 1st and 2nd floors only. \*Optional private pool (additional cost). For the developer (founded in the 1980's), this is a place with family ties. Having spent their childhood playing on the beaches, breathing its air and making friends with people from all over the world, they dreamt of giving back to this area all that it had given to them, and putting all their effort into designing and building a residential area dedicated to preserving its most precious treasures: their special