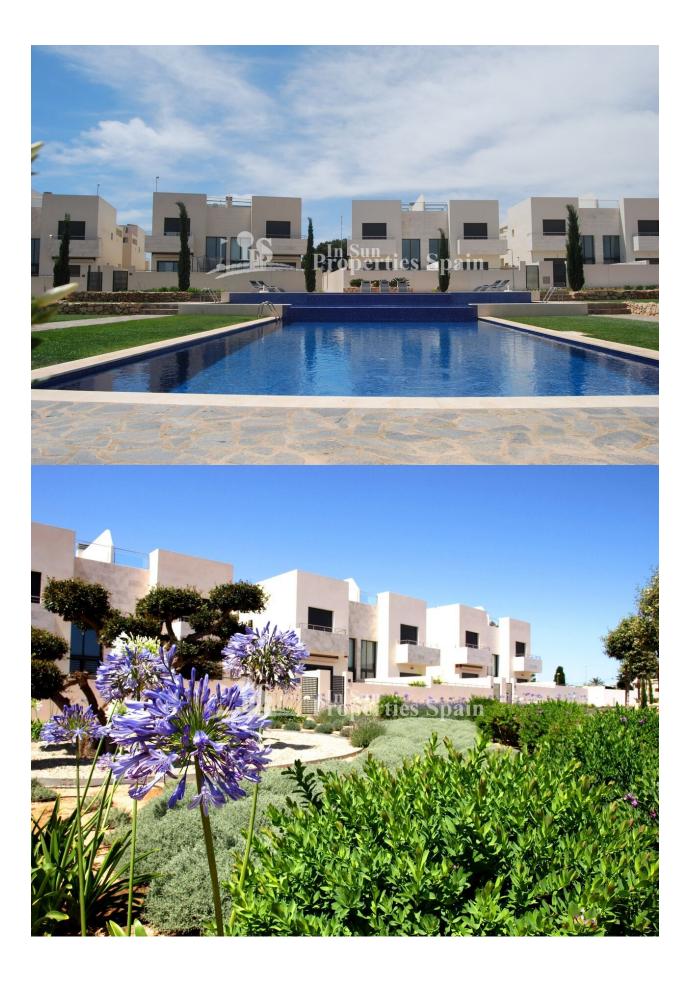

#### **DESCRIPCION**

A magnificent private resort in LOS DOLSES, VILLAMARTIN designed to delight the senses in the contemplation of nature, the sun and the sea. It is developed around a magnificent JAPANESE HEIAN GARDEN. Set over 3 floors, these LUXURY, KEY READY, 3 bedroom, 2 bathroom apartments of 75m2 with 20m2 terrace and 75m2 solarium really capture the beauty of natural sunlight. Elegant and timelessly designed, in a project that combines minimalist style and exclusivity. They are Modern and spacious and all come with underground PARKING. Availability on the Ground, 1st and 2nd floors only. \*Optional private pool (additional cost). For the developer (founded in the 1980's), this is a place with family ties. Having spent their childhood playing on the beaches, breathing its air and making friends with people from all over the world, they dreamt of giving back to this area all that it had given to them, and putting all their effort into designing and building a residential area dedicated to preserving its most precious treasures: their special

# **JARDÍN Y TERRAZAS**

- Terraza cubierta
- Terraza abierta
- Arboles frutales
- Paisajista
- Muros de piedra
- Jardín privado
- Jardín comunitario

- Armarios empotrados
- Puerta de seguridad
- Doble cristal