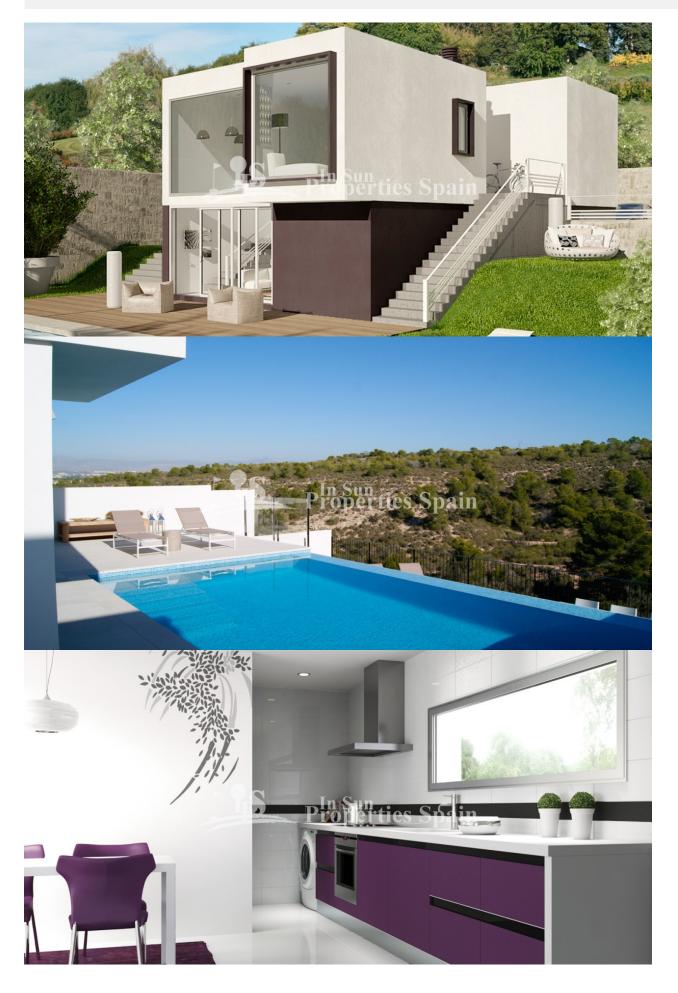

### **DESCRIPCION**

Moma is a design of new DETACHED VILLAS located in GRAN ALACANT with 15 month delivery. They are LUXURY homes with a cube design with a surface of 153m2 and boasts 3 bedrooms and 2 bathrooms distributed over 2 floors. Plots from 348m2 are available. It has a wonderful terrace from which you can enjoy the SEA BREEZE on those hot summer days. Nearby are the fine SANDY BEACHES like El Carabassí Beach that combine sand dunes and pine groves with the possibility to do nautical sports in authorized spaces. It also has a large maritime promenade in Arenales del Sol, which becomes populated with walkers, cyclists and runners. There are endless services in the area such as: Shopping centers, sports centers, schools, medical services, pharmacies, banking entities, administrative offices, library, church, parks, etc. 5 minutes from the beach, 10 minutes to the Airport and 15 minutes to the centres of Alicante City and Elche

## **ESTILO**

- Moderno
- Contemporaneo

# **VISTAS**

• Panoramico

**PARKING NO. DE** 

# **DISTANCIA A:**

Playa : 1 Km

Aeropuerto: 10 Km

Ciudad: 1 Km

## COCINA

- Cocina abierta
- Cocina equipada

# JARDÍN Y TERRAZAS

- Terraza cubierta
- Terraza abierta
- Paisajista
- Jardín privado