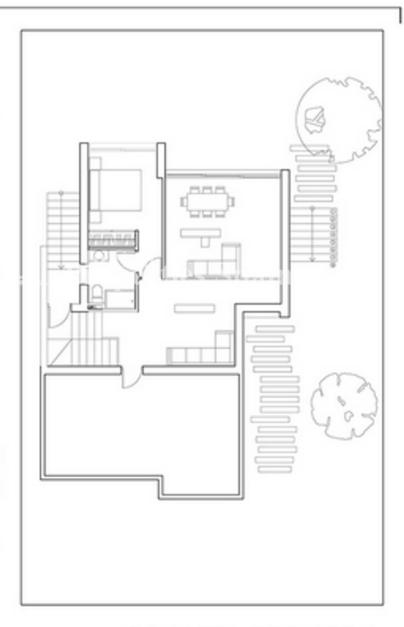

#### PLANTA PRIMERA

SUPERFICIE OTIL: 127,91 m²

SUPERFICIE CONSTRUIDA 128,34 m²

PLANTA PRIMERA

## PLANTA BAJA

 Comedor
 30,39 m²

 Cocina
 13,11 m²

 Dormitorio 1
 10,95 m²

 Dormitorio 2
 9,88 m²

 Baño 1
 3,87 m²

 Pasillo
 1,20 m²

#### PLANTA PRIMERA

SUPERFICIE ÜTIL: 127,91 m²

SUPERFICIE CONSTRUIDA (28,34 m²

PLANTA BAJA

"OUR EXPERIENCE IS YOUR GUARANTEE"