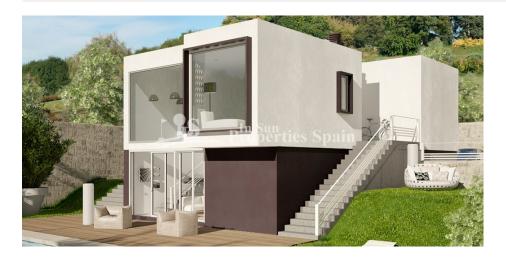

### **DESCRIPCION**

Moma is a design of new DETACHED VILLAS located in GRAN ALACANT with 15 month delivery. They are LUXURY homes with a cube design with a surface of 153m2 and boasts 3 bedrooms and 2 bathrooms distributed over 2 floors. Plots from 348m2 are available. It has a wonderful terrace from which you can enjoy the SEA BREEZE on those hot summer days. Nearby are the fine SANDY BEACHES like El Carabassí Beach that combine sand dunes and pine groves with the possibility to do nautical sports in authorized spaces. It also has a large maritime promenade in Arenales del Sol, which becomes populated with walkers, cyclists and runners. There are endless services in the area such as: Shopping centers, sports centers, schools, medical services, pharmacies, banking entities, administrative offices, library, church, parks, etc. 5 minutes from the beach, 10 minutes to the Airport and 15 minutes to the centres of Alicante City and Elche