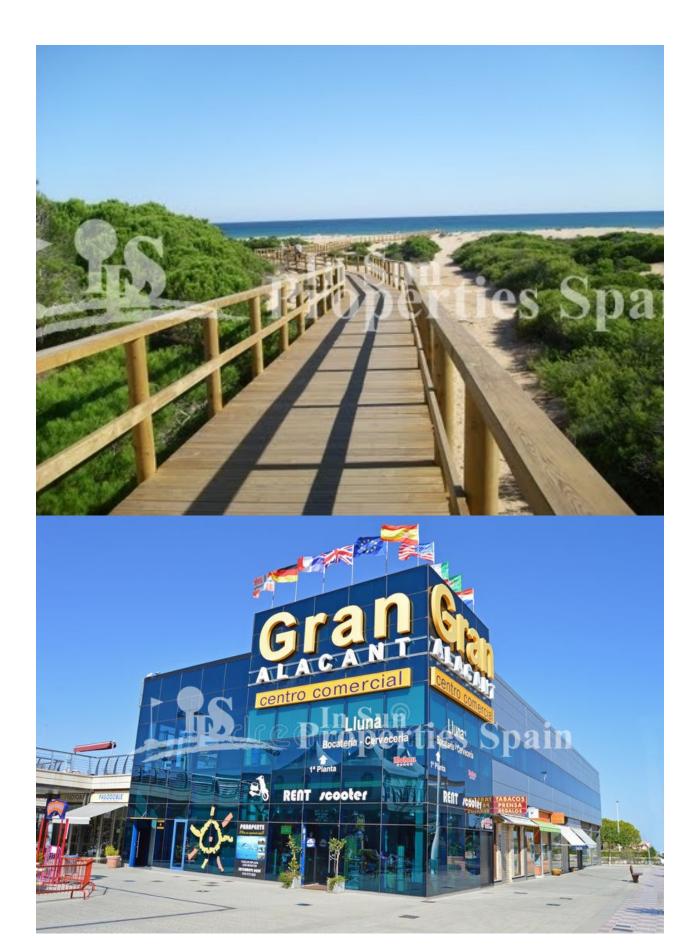

### **DESCRIPCION**

Moma is a design of new DETACHED VILLAS located in GRAN ALACANT with 15 month delivery. They are LUXURY homes with a cube design with a surface of 153m2 and boasts 3 bedrooms and 2 bathrooms distributed over 2 floors. Plots from 348m2 are available. It has a wonderful terrace from which you can enjoy the SEA BREEZE on those hot summer days. Nearby are the fine SANDY BEACHES like El Carabassí Beach that combine sand dunes and pine groves with the possibility to do nautical sports in authorized spaces. It also has a large maritime promenade in Arenales del Sol, which becomes populated with walkers, cyclists and runners. There are endless services in the area such as: Shopping centers, sports centers, schools, medical services, pharmacies, banking entities, administrative offices, library, church, parks, etc. 5 minutes from the beach, 10 minutes to the Airport and 15 minutes to the centres of Alicante City and Elche

# **DISTANCIA A:**

Playa : 1 Km

Aeropuerto: 10 Km

Ciudad: 1 Km