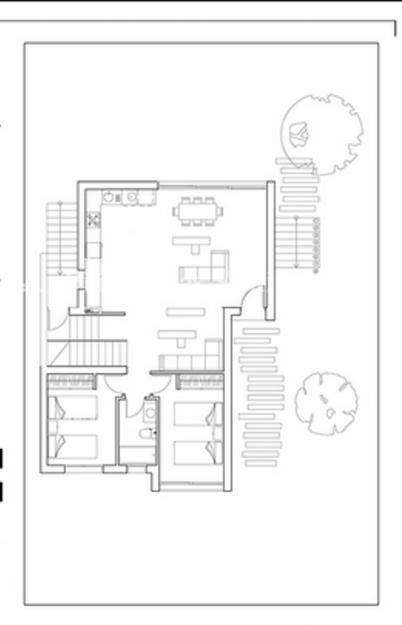

## PLANTA BAJA

 Comedor
 30,39 m²

 Cocina
 13,11 m²

 Dormitorio 1
 10,95 m²

 Dormitorio 2
 9,88 m²

 Baño 1
 3,87 m²

 Pasillo
 1,20 m²

#### PLANTA PRIMERA

SUPERFICIE ÜTIL: 127,91 m²

SUPERFICIE CONSTRUIDA (28,34 m²

PLANTA BAJA

"OUR EXPERIENCE IS YOUR GUARANTEE"

#### PLANTA PRIMERA

SUPERFICIE OTIL: 127,91 m²

SUPERFICIE CONSTRUIDA 128,34 m²

PLANTA PRIMERA