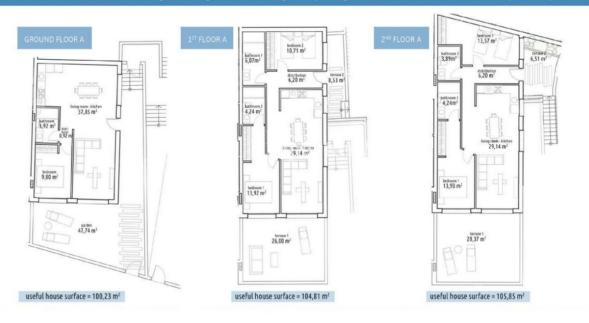

#### **DESCRIPCION**

Residencial Agua Marina is a new Apartment development located in GRAN ALACANT, 1km from the BEACH! Modern and comfortable apartments with first quality construction and materials. Properties with 2 bedrooms, Large living room and integrated kitchen. Big terraces with SEA VIEW. Ground floor properties with garden. Pre-installation of air conditioning ducts throughout the house. It has spacious common areas formed by COVERED PARKING, community pools and an area with children's games. The water area and recreation area is composed of THREE SWIMMING POOLS, two in cascade and one for children. Within 1km you will find fine SANDY BEACHES like El Carabassí Beach that combine sand dunes and pine groves, with the possibility to do nautical sports in authorized spaces. It also has a large maritime promenade in Arenales del Sol, which becomes populated with walkers, cyclists and runners. Close to the Clot de Galvany, where you can discover many routes for getting to know different environments. There are various lookout points for everyone's enjoyment in Gran Alacant and El Faro or the small fishing town of Santa Pola, rich in artistic heritage. There are endless services in the area such as: Shopping centers, shops, leisure