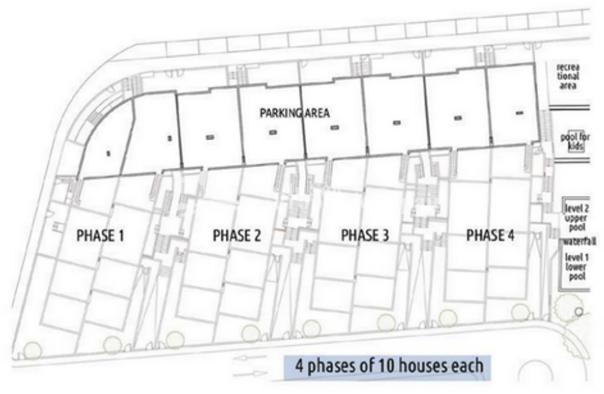

#### **DESCRIPCION**

Residencial Agua Marina is a new Apartment development located in GRAN ALACANT, 1km from the BEACH! Modern and comfortable apartments with first quality construction and materials. Properties with 2 bedrooms, Large living room and integrated kitchen. Big terraces with SEA VIEW. Ground floor properties with garden. Pre-installation of air conditioning ducts throughout the house. It has spacious common areas formed by COVERED PARKING, community pools and an area with children's games. The water area and recreation area is composed of THREE SWIMMING POOLS, two in cascade and one for children. Within 1km you will find fine SANDY BEACHES like El Carabassí Beach that combine sand dunes and pine groves, with the possibility to do nautical sports in authorized spaces. It also has a large maritime promenade in Arenales del Sol, which becomes populated with walkers, cyclists and runners. Close to the Clot de Galvany, where you can discover many routes for getting to know different environments. There are various lookout points for everyone's enjoyment in Gran Alacant and El Faro or the small fishing town of Santa Pola, rich in artistic heritage. There are endless services in the area such as: Shopping centers, shops, leisure