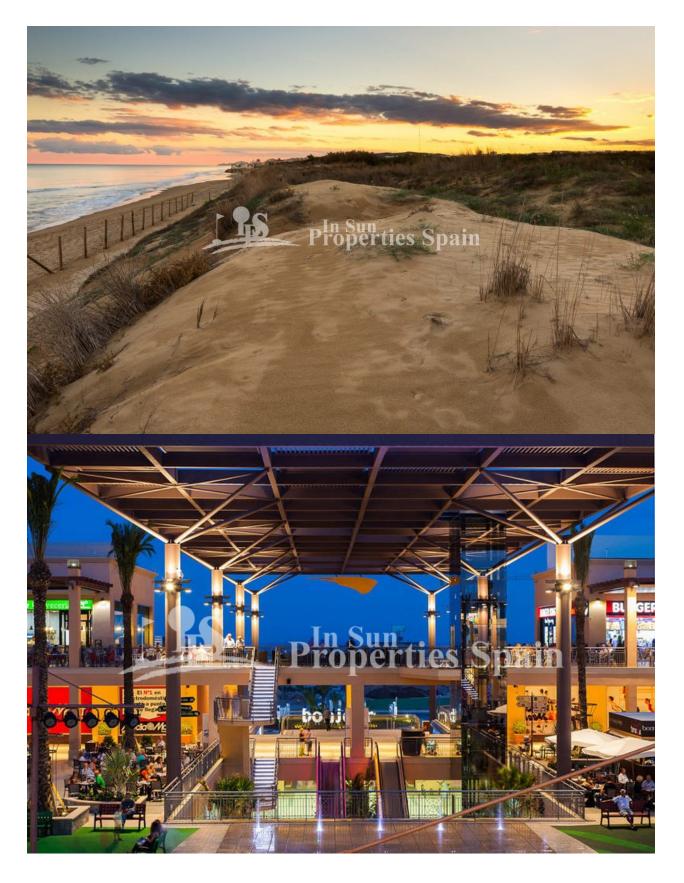

## **DESCRIPCION**

New Luxury residential development in Los Balcones with 2 bedroom, 2 bathroom Bungalows (Apartments Ground floor or Top Floor) Ground floor boast 55m2 private garden and top floor 63m2 private solarium plus 17m2 terraces. Parking spaces and storage rooms are located in basement and included in the price. There is an Infinity pool with children's swimming area, Jacuzzi, paved beach area and lawn and gardens area. The urbanization has extensive walks and central garden area, with lighting, streets and furniture. The development has beautiful views overlooking the salt lake and the surrounding areas. Located in a quite area near an array of amenities such as bars, restaurants, supermarkets, Doña Montse hotel and Zenia Boulevard shopping centre. Furthermore you will find 4 golf courses within a short drive, including the award winning Las Colinas Golf & Country Club. 2 bedroom, 2 bathroom from €222,000 Ground floor 2 bedoom, 2 bathroom from €234,000 Top Floor Also available is a special property with 2 bedrooms, 2 bathrooms, garden, terrace and solarium from €215,000 KEY READY !!