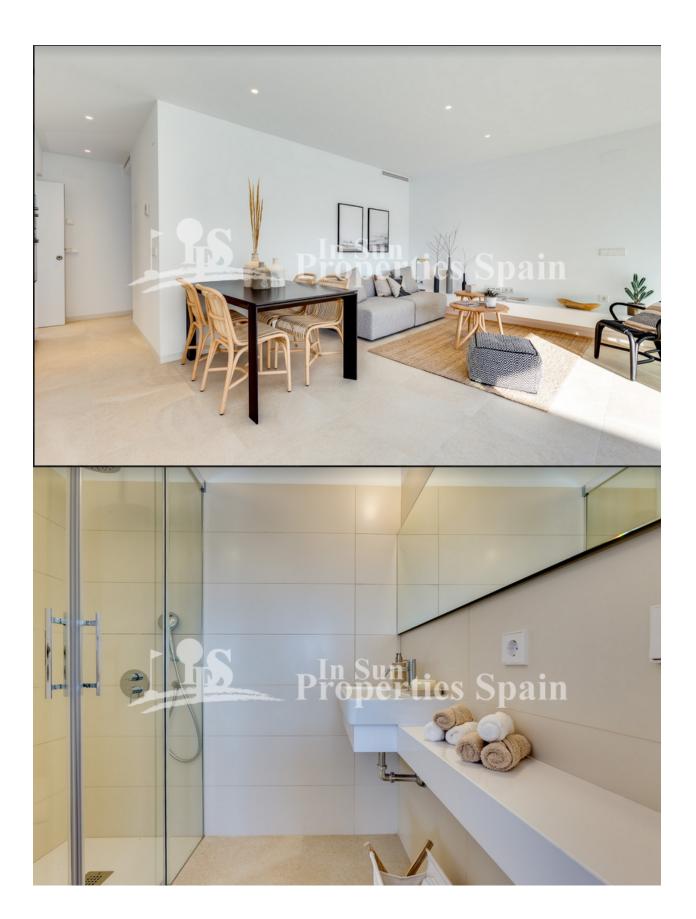

## **DESCRIPCION**

New Luxury residential development in Los Balcones with 2 bedroom, 2 bathroom Bungalows (Apartments Ground floor or Top Floor) Ground floor boast 55m2 private garden and top floor 63m2 private solarium plus 17m2 terraces. Parking spaces and storage rooms are located in basement and included in the price. There is an Infinity pool with children's swimming area, Jacuzzi, paved beach area and lawn and gardens area. The urbanization has extensive walks and central garden area, with lighting, streets and furniture. The development has beautiful views overlooking the salt lake and the surrounding areas. Located in a quite area near an array of amenities such as bars, restaurants, supermarkets, Doña Montse hotel and Zenia Boulevard shopping centre. Furthermore you will find 4 golf courses within a short drive, including the award winning Las Colinas Golf & Country Club. 2 bedroom, 2 bathroom from €222,000 Ground floor 2 bedoom, 2 bathroom from €234,000 Top Floor Also available is a special property with 2 bedrooms, 2 bathrooms, garden, terrace and solarium from €215,000 KEY READY !!