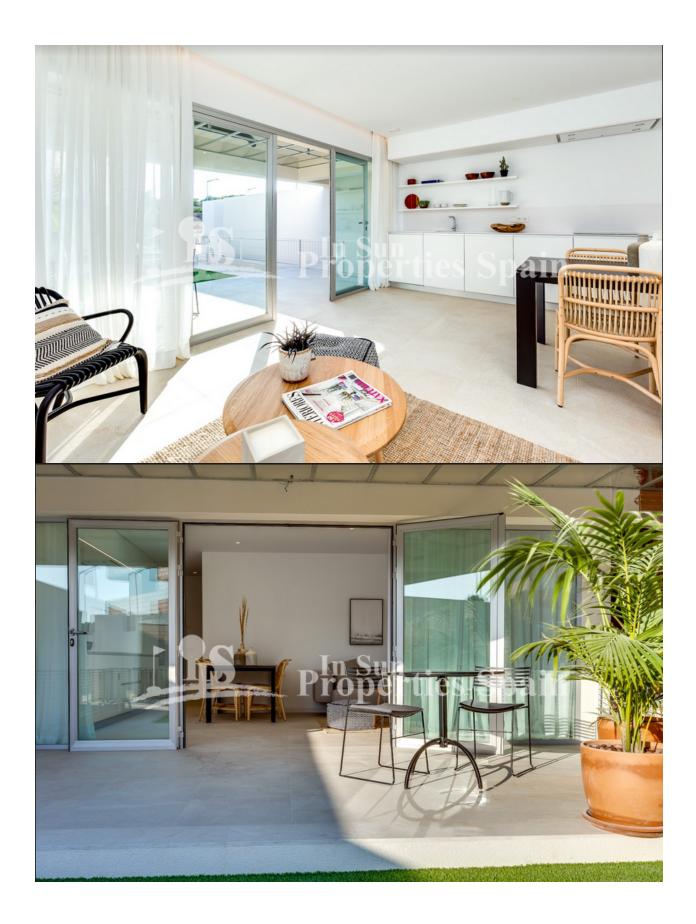

## **DESCRIPCION**

New Luxury residential development in Los Balcones with 2 bedroom, 2 bathroom Bungalows (Apartments Ground floor or Top Floor) Ground floor boast 55m2 private garden and top floor 63m2 private solarium plus 17m2 terraces. Parking spaces and storage rooms are located in basement and included in the price. There is an Infinity pool with children's swimming area, Jacuzzi, paved beach area and lawn and gardens area. The urbanization has extensive walks and central garden area, with lighting, streets and furniture. The development has beautiful views overlooking the salt lake and the surrounding areas. Located in a quite area near an array of amenities such as bars, restaurants, supermarkets, Doña Montse hotel and Zenia Boulevard shopping centre. Furthermore you will find 4 golf courses within a short drive, including the award winning Las Colinas Golf & Country Club. 2 bedroom, 2 bathroom from €222,000 Ground floor 2 bedoom, 2 bathroom from €234,000 Top Floor Also available is a special property with 2 bedrooms, 2 bathrooms, garden, terrace and solarium from €215,000 KEY READY !!