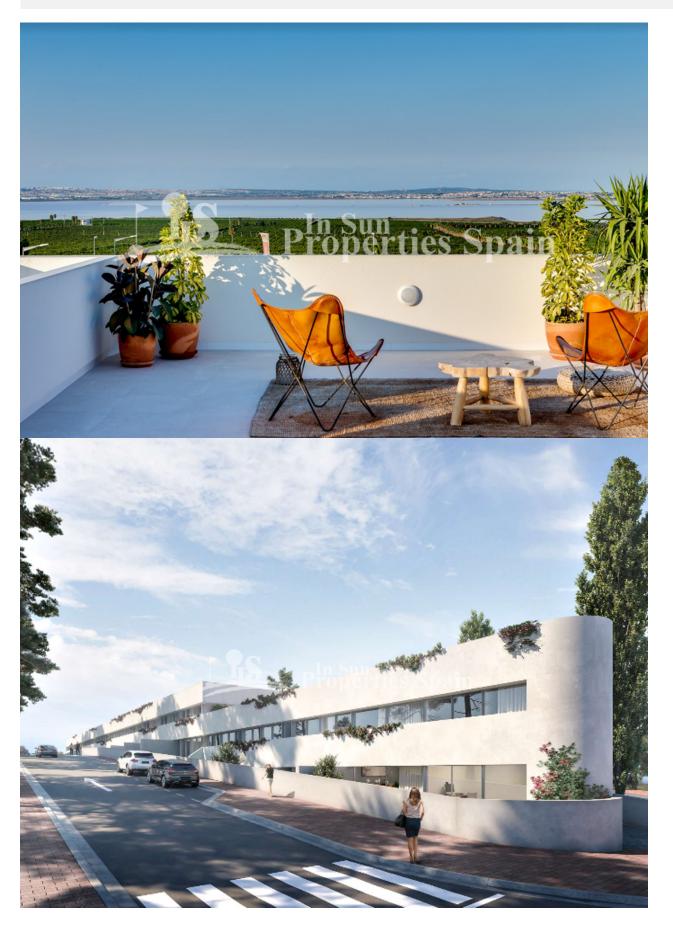

## **DESCRIPCION**

New Luxury residential development in Los Balcones with 2 bedroom, 2 bathroom Bungalows (Apartments Ground floor or Top Floor) Ground floor boast 55m2 private garden and top floor 63m2 private solarium plus 17m2 terraces. Parking spaces and storage rooms are located in basement and included in the price. There is an Infinity pool with children's swimming area, Jacuzzi, paved beach area and lawn and gardens area. The urbanization has extensive walks and central garden area, with lighting, streets and furniture. The development has beautiful views overlooking the salt lake and the surrounding areas. Located in a quite area near an array of amenities such as bars, restaurants, supermarkets, Doña Montse hotel and Zenia Boulevard shopping centre. Furthermore you will find 4 golf courses within a short drive, including the award winning Las Colinas Golf & Country Club. 2 bedroom, 2 bathroom from €222,000 Ground floor 2 bedoom, 2 bathroom from €234,000 Top Floor Also available is a special property with 2 bedrooms, 2 bathrooms, garden, terrace and solarium from €215,000 KEY READY !!