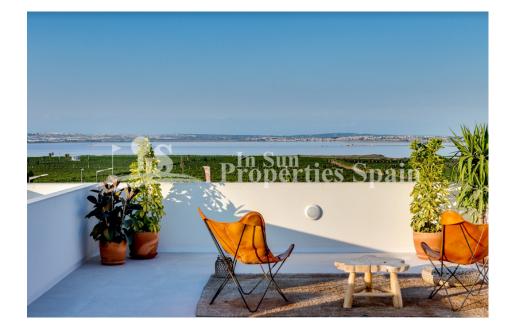

## **DESCRIPCION**

New Luxury residential development in Los Balcones with 2 bedroom, 2 bathroom Bungalows (Apartments Ground floor or Top Floor) Ground floor boast 55m2 private garden and top floor 63m2 private solarium plus 17m2 terraces. Parking spaces and storage rooms are located in basement and included in the price. There is an Infinity pool with children's swimming area, Jacuzzi, paved beach area and lawn and gardens area. The urbanization has extensive walks and central garden area, with lighting, streets and furniture. The development has beautiful views overlooking the salt lake and the surrounding areas. Located in a quite area near an array of amenities such as bars, restaurants, supermarkets, Doña Montse hotel and Zenia Boulevard shopping centre. Furthermore you will find 4 golf courses within a short drive, including the award winning Las Colinas Golf & Country Club. 2 bedroom, 2 bathroom from €222,000 Ground floor 2 bedoom, 2 bathroom from €234,000 Top Floor Also available is a special property with 2 bedrooms, 2 bathrooms, garden, terrace and solarium from €215,000 KEY READY !!