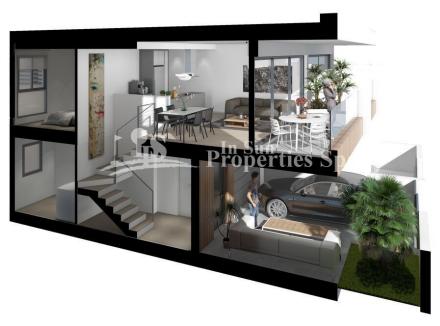

#### **DESCRIPCION**

Delivery from Oct 2019. Superb new development of APARTMENTS/DUPLEX in GRAN ALACANT. A privileged location with STUNNING VIEWS of the Mediterranean Sea, in an environment of protected natural areas and with good services and communication. There are two types of Apartments for sale. TYPE A (3 Bedroom) comprises of ground floor parking space, hallway, bedroom, bathroom, open plan lounge, dining area and kitchen plus terrace. To the first floor there are a further 2 bedrooms, 2 bathrooms, laundry room and further terrace, prices from €306,000. TYPE B (2 bedrooms) comprises of ground floor parking space, basement, laundry room and patio. To the first floor 2 bedrooms, 2 bathrooms, open plan kitchen, lounge and dining area plus terrace. Prices from €234,000. All come with underfloor heating in bathrooms, pre-installation of air conditioning ducts and motorised blinds in bedrooms... Access to communal pool and gardens. Excellent connections to Alicante city and Airport. Walking distance to the beaches and just a few kilometers from Alicante, Elche and Santa Pola. Close to the marina, train stations and approx. 5 minutes from the international airport. Nearby there is a wide range of services with access to hospitals,