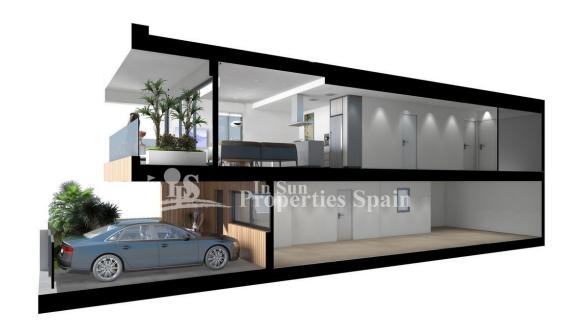

#### **DESCRIPCION**

Delivery from Oct 2019. Superb new development of APARTMENTS/DUPLEX in GRAN ALACANT. A privileged location with STUNNING VIEWS of the Mediterranean Sea, in an environment of protected natural areas and with good services and communication. There are two types of Apartments for sale. TYPE A (3 Bedroom) comprises of ground floor parking space, hallway, bedroom, bathroom, open plan lounge, dining area and kitchen plus terrace. To the first floor there are a further 2 bedrooms, 2 bathrooms, laundry room and further terrace, prices from €306,000. TYPE B (2 bedrooms) comprises of ground floor parking space, basement, laundry room and patio. To the first floor 2 bedrooms, 2 bathrooms, open plan kitchen, lounge and dining area plus terrace. Prices from €234,000. All come with underfloor heating in bathrooms, pre-installation of air conditioning ducts and motorised blinds in bedrooms... Access to communal pool and gardens. Excellent connections to Alicante city and Airport. Walking distance to the beaches and just a few kilometers from Alicante, Elche and Santa Pola. Close to the marina, train stations and approx. 5 minutes from the international airport. Nearby there is a wide range of services with access to hospitals,