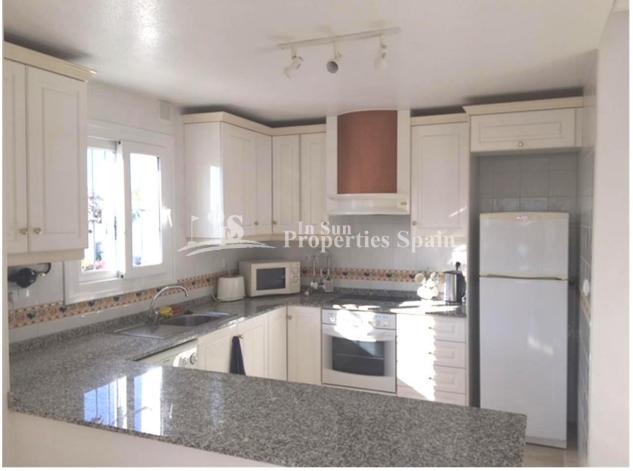

## **DESCRIPCION**

This beautiful and spacious 2 double bedroom, 2 bathroom 85m2 apartment is located in Pau-8, VILLAMARTIN with a good selection of cafe bars and restaurants by VILLAMARTIN PLAZA within a 10 minute walk and offers views of the Villamartin area. In an inmaculate condition, this property is very well maintained and sells FULLY FURNISHED. Situated on the SECOND FLOOR this property comprises of an entrance hall, American kitchen, spacious lounge / diner with patio doors on to a balcony, two double bedrooms with built in wardrobes and the master with private bathroom. This property benefits from having the use of a communal swimming pool. The urbanization also has lift access. Villamartin has its own Golf Course and is close to three other 18-hole Golf Courses. 3km to the sandy beaches of Orihuela Costa and 2km to the NEW Shopping Centre Zenia Boulevard! Villamartin offers all year round services including bars, restaurants, outdoor eating and a selection of shops. One of the most popular commercial centres is