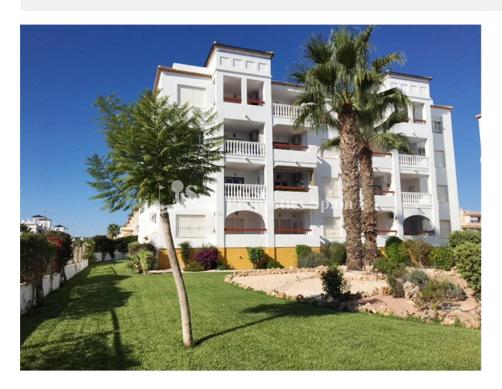

## **ORIHUELA COSTA (VILLAMARTIN PAU-8)**

| INFO                   |                                          |  |
|------------------------|------------------------------------------|--|
| PRECIO:                | 105.000 €                                |  |
| TIPO:                  | Apartamento                              |  |
| CIUDAD:                | Orihuela Costa<br>(Villamartin<br>Pau-8) |  |
| HABITACIONES:          | 2                                        |  |
| Baños:                 | 2                                        |  |
| Construidos ( m2<br>): | 85                                       |  |
| Parcela ( m2 ):        | -                                        |  |
| Terraza ( m2 ):        | -                                        |  |
| Años:                  | -                                        |  |
| Planta:                | 2                                        |  |
| MENSAJE                | -                                        |  |

## **DESCRIPCION**

This beautiful and spacious 2 double bedroom, 2 bathroom 85m2 apartment is located in Pau-8, VILLAMARTIN with a good selection of cafe bars and restaurants by VILLAMARTIN PLAZA within a 10 minute walk and offers views of the Villamartin area. In an inmaculate condition, this property is very well maintained and sells FULLY FURNISHED. Situated on the SECOND FLOOR this property comprises of an entrance hall, American kitchen, spacious lounge / diner with patio doors on to a balcony, two double bedrooms with built in wardrobes and the master with private bathroom. This property benefits from having the use of a communal swimming pool. The urbanization also has lift access. Villamartin has its own Golf Course and is close to three other 18-hole Golf Courses. 3km to the sandy beaches of Orihuela Costa and 2km to the NEW Shopping Centre Zenia Boulevard! Villamartin offers all year round services including bars, restaurants, outdoor eating and a selection of shops. One of the most popular commercial centres is