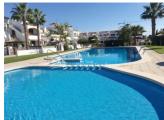

## **DESCRIPCION**

This beautiful and spacious 2 double bedroom, 2 bathroom 85m2 apartment is located in Pau-8, VILLAMARTIN with a good selection of cafe bars and restaurants by VILLAMARTIN PLAZA within a 10 minute walk and offers views of the Villamartin area. In an inmaculate condition, this property is very well maintained and sells FULLY FURNISHED. Situated on the SECOND FLOOR this property comprises of an entrance hall, American kitchen, spacious lounge / diner with patio doors on to a balcony, two double bedrooms with built in wardrobes and the master with private bathroom. This property benefits from having the use of a communal swimming pool. The urbanization also has lift access. Villamartin has its own Golf Course and is close to three other 18-hole Golf Courses. 3km to the sandy beaches of Orihuela Costa and 2km to the NEW Shopping Centre Zenia Boulevard! Villamartin offers all year round services including bars, restaurants, outdoor eating and a selection of shops. One of the most popular commercial centres is