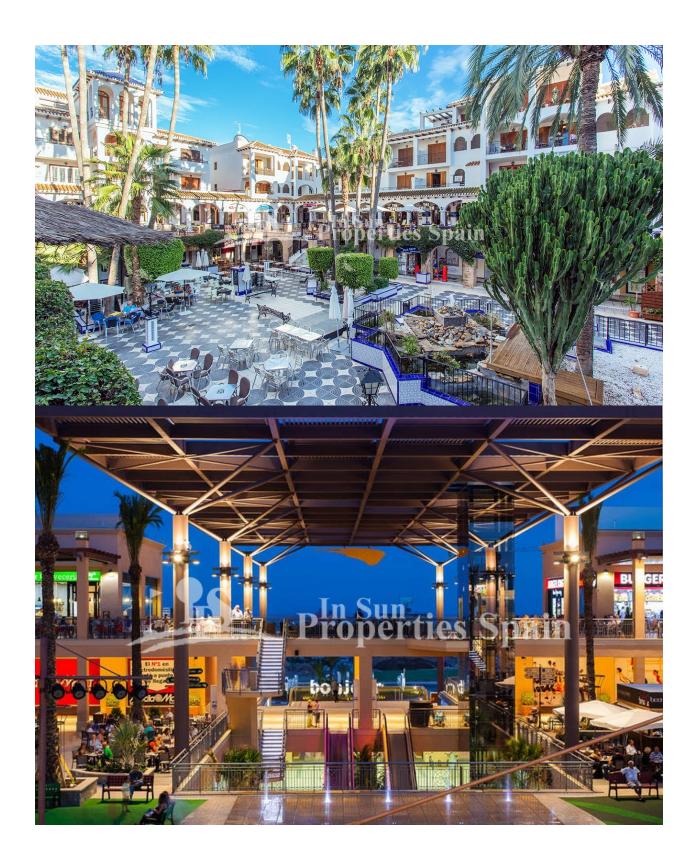

## **DESCRIPCION**

This beautiful and spacious 2 double bedroom, 2 bathroom 85m2 apartment is located in Pau-8, VILLAMARTIN with a good selection of cafe bars and restaurants by VILLAMARTIN PLAZA within a 10 minute walk and offers views of the Villamartin area. In an inmaculate condition, this property is very well maintained and sells FULLY FURNISHED. Situated on the SECOND FLOOR this property comprises of an entrance hall, American kitchen, spacious lounge / diner with patio doors on to a balcony, two double bedrooms with built in wardrobes and the master with private bathroom. This property benefits from having the use of a communal swimming pool. The urbanization also has lift access. Villamartin has its own Golf Course and is close to three other 18-hole Golf Courses. 3km to the sandy beaches of Orihuela Costa and 2km to the NEW Shopping Centre Zenia Boulevard! Villamartin offers all year round services including bars, restaurants, outdoor eating and a selection of shops. One of the most popular commercial centres is

Villamartin Plaza that offers a vast selection of cuisines. Along with medical centre and school it is an ideal place to own a holiday home or permanent residence here in Spain. Nearest Airports: Alicante Airport (50 minutes away). San Javier Airport (20 minutes away)