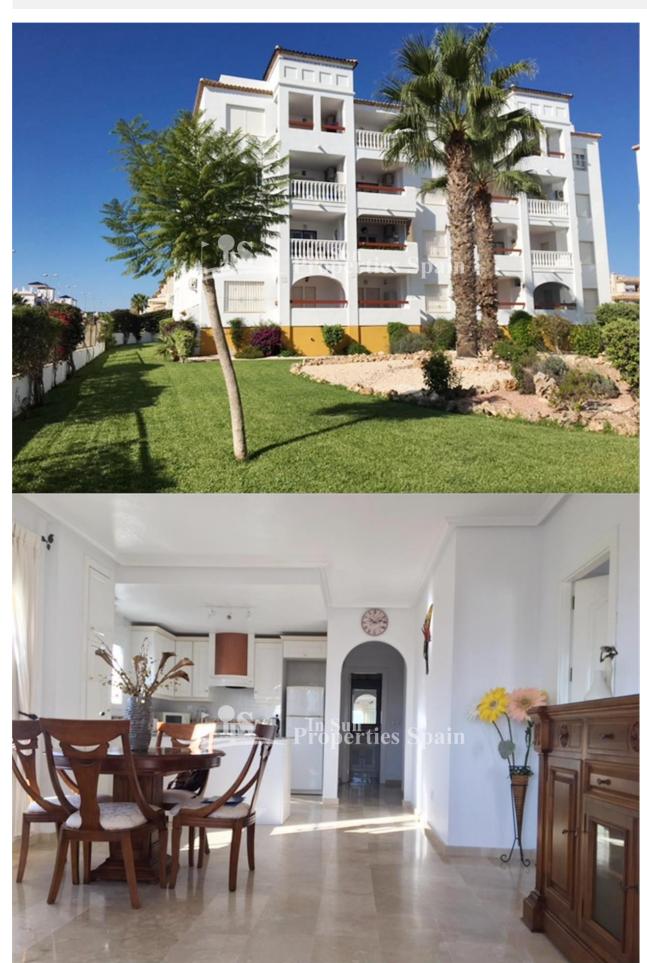

## **DESCRIPCION**

This beautiful and spacious 2 double bedroom, 2 bathroom 85m2 apartment is located in Pau-8, VILLAMARTIN with a good selection of cafe bars and restaurants by VILLAMARTIN PLAZA within a 10 minute walk and offers views of the Villamartin area. In an inmaculate condition, this property is very well maintained and sells FULLY FURNISHED. Situated on the SECOND FLOOR this property comprises of an entrance hall, American kitchen, spacious lounge / diner with patio doors on to a balcony, two double bedrooms with built in wardrobes and the master with private bathroom. This property benefits from having the use of a communal swimming pool. The urbanization also has lift access. Villamartin has its own Golf Course and is close to three other 18-hole Golf Courses. 3km to the sandy beaches of Orihuela Costa and 2km to the NEW Shopping Centre Zenia Boulevard! Villamartin offers all year round services including bars, restaurants, outdoor eating and a selection of shops. One of the most popular commercial centres is