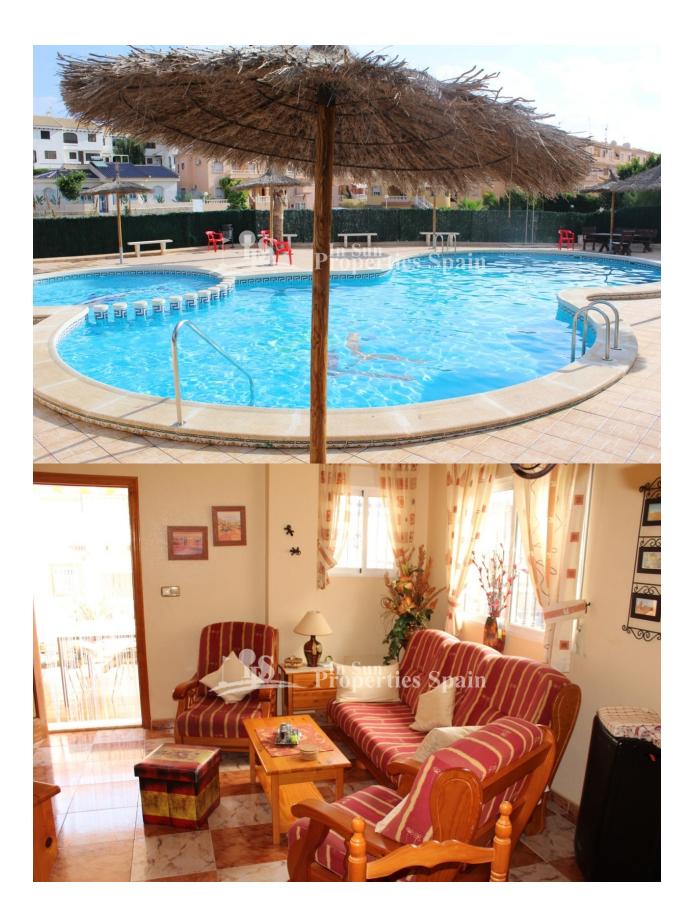

## **DESCRIPCION**

A lovely southeast facing, 2 bedroom 80m2 Azucena QUAD house with 1 bathroom and an additional W.C located in PLAYA FLAMENCA. The property benefits from a 12m2 terrace, 8m2 balcony and 20m2 roof solarium with storage, along with private parking within the 105m2 plot. The community has a nice green area with community SWIMMING POOL. Sold fully furnished. Playa Flamenca is a small beach resort just south of Punta Prima and north of La Zenia with a very popular, vibrant Saturday market. The property is a short 5 minute walk to La ZENIA BOULEVARD commercial centre and there are four 18-hole GOLF COURSES in the area as well as the BEACH within a short 5 minute drive or leisurely 20 minute stroll with a range of watersports, fishing and sailing to be enjoyed. As the weather and climate is so favourable, Playa Flamenca has become a popular tourist destination for sun lovers enjoying approximately 325 sunny days each year. Approximately 50 minutes from Alicante International Airport.