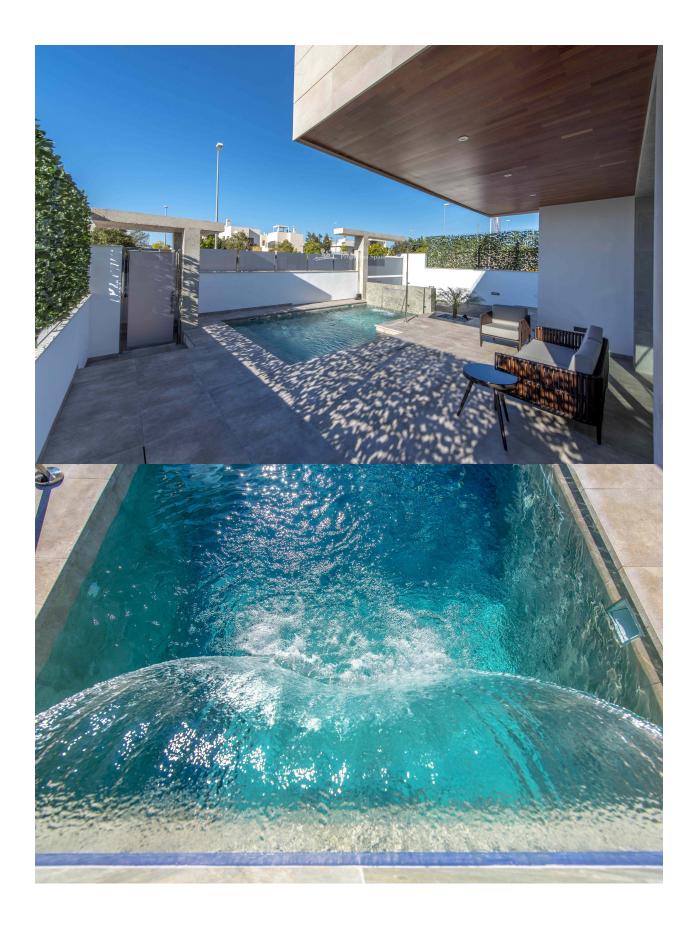

# **JARDÍN Y TERRAZAS**

- Terraza cubierta
- Terraza abierta
- Paisajista
- Jardín privado