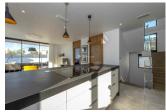

|
|---------------------|------------------------------------|
| PRECIO:             | 528.000 €                          |
| TIPO:               | Villa                              |
| CIUDAD:             | Quesada-<br>Rojales<br>(Dona Pepa) |
| HABITACIONES:       | 4                                  |
| Baños:              | 3                                  |
| Construidos ( m2 ): | 338                                |
| Parcela ( m2 ):     | 341                                |
| Terraza ( m2 ):     | -                                  |
| Años:               | -                                  |
| Planta:             | -                                  |
| MENSAJE             | 416.200 €                          |
|                     |                                    |









#### **DESCRIPCION**

Villas Entre Lagos, DONA PEPA; QUESADA is a residential complex of 10 completely independent villas, with unbeatable qualities, thanks to the use of first class components. The builder has opted for the know-how, commitment and the experience of trusted companies within the sector. This is one of many ways we differentiate us from our competitors always offering a final result that we can be proud of. We bring all of these aspects to a magnificent location. The positioning of the homes we build is exceptional, even within the area where we are. The height of the terrain guarantees an unbeatable view for our clients. Each moment seems to last forever. All wishes which were once just a dream are now coming true. The final villas is for sale Model Romero- Contemporar