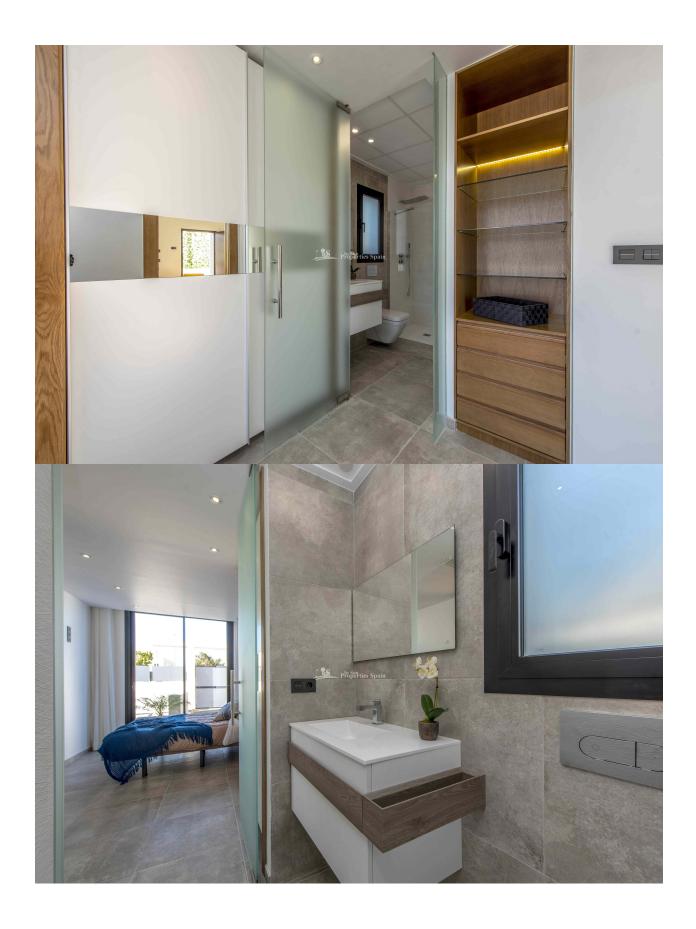

#### **QUESADA-ROJALES (DONA PEPA)**

| INFO                |                                    |
|---------------------|------------------------------------|
| PRECIO:             | 528.000 €                          |
| TIPO:               | Villa                              |
| CIUDAD:             | Quesada-<br>Rojales<br>(Dona Pepa) |
| HABITACIONES:       | 4                                  |
| Baños:              | 3                                  |
| Construidos ( m2 ): | 338                                |
| Parcela ( m2 ):     | 341                                |
| Terraza ( m2 ):     | -                                  |
| Años:               | -                                  |
| Planta:             | -                                  |
| MENSAJE             | 416.200 €                          |
|                     |                                    |