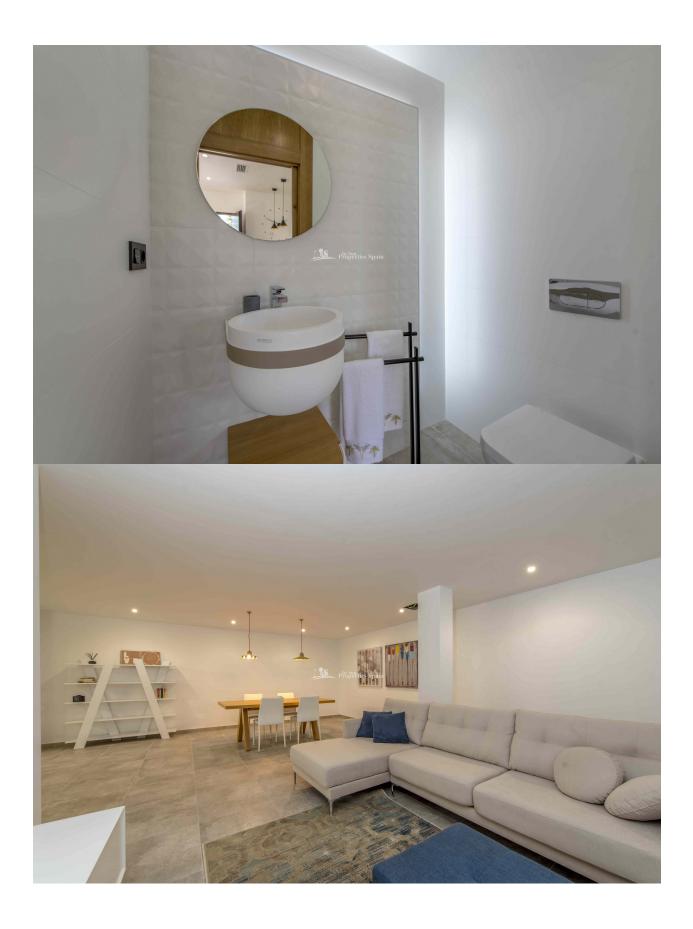

#### **QUESADA-ROJALES (DONA PEPA)**

| INFO                |                                    |
|---------------------|------------------------------------|
| PRECIO:             | 528.000 €                          |
| TIPO:               | Villa                              |
| CIUDAD:             | Quesada-<br>Rojales<br>(Dona Pepa) |
| HABITACIONES:       | 4                                  |
| Baños:              | 3                                  |
| Construidos ( m2 ): | 338                                |
| Parcela ( m2 ):     | 341                                |
| Terraza ( m2 ):     | -                                  |
| Años:               | -                                  |
| Planta:             | -                                  |
| MENSAJE             | 416.200 €                          |
|                     |                                    |