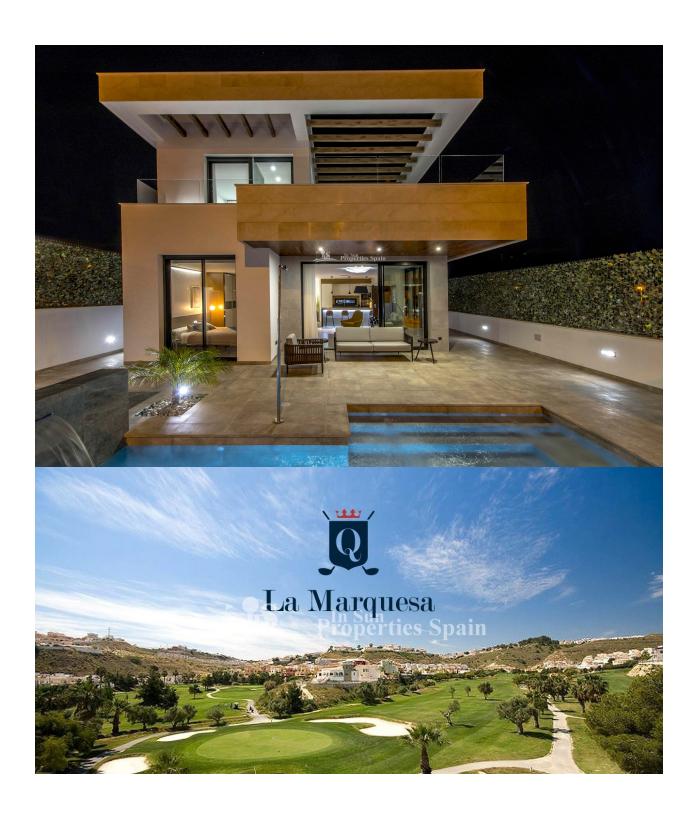

#### **DESCRIPCION**

Villas Entre Lagos, DONA PEPA; QUESADA is a residential complex of 10 completely independent villas, with unbeatable qualities, thanks to the use of first class components. The builder has opted for the know-how, commitment and the experience of trusted companies within the sector. This is one of many ways we differentiate us from our competitors always offering a final result that we can be proud of. We bring all of these aspects to a magnificent location. The positioning of the homes we build is exceptional, even within the area where we are. The height of the terrain guarantees an unbeatable view for our clients. Each moment seems to last forever. All wishes which were once just a dream are now coming true. The final villas is for sale Model Romero- Contemporary and sophisticated with a youthful edge, this home is enveloped in light and comfort, activating luminosity with a sublime architectural balance without losing its functionality. This house will reflect the personality and taste of those accustomed to the best in quality design, finishes and lifestyle. Our ambition is to take your breath away each time you contemplate the sunset from your exquisite terrace. Located in Dona Pepa, with a wide

range of facilities in the area, Whether you need to go to the supermarket, pharmacy or get money from the ATM you all have it at just a walking distance. Within just 10Km you can find one of the region's largest shopping malls, La Zenia Boulevard, just 40km to Alicante and Murcia, San Javier Airports and Alicante train station offers high speed connections to Barcelona and Madrid. For Golf lovers, La Marquesa Golf is the closest at just 3.8km away.