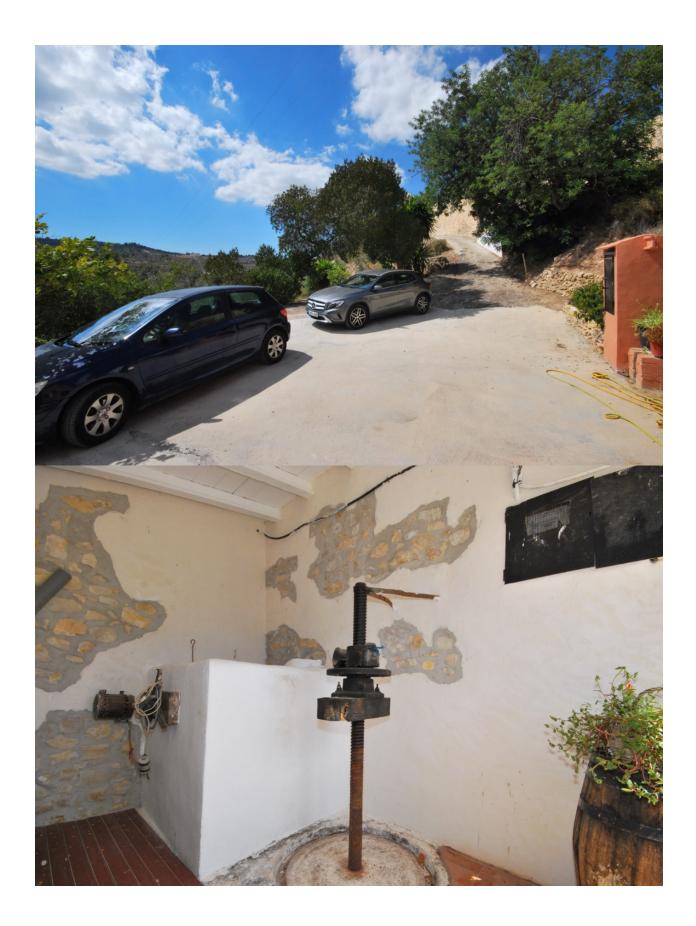

## **DESCRIPCION**

Characteristic original finca set in an idyllic and tranquil location yet on just a short distance to the town of Benissa and the coast. Facing south and wonderful views over the countryside. Spacious living area, separate kitchen, lounge with open fire, bedroom, bathroom and storeroom (possible bedroom). Internal stairs lead to the upper floor, offering the master bedroom, storeroom and bathroom. Several storage rooms and possibility to restore additional available space. This property has a lot of potential, the current state is perfectly liveable, however it is in need of modernisation. The plot is spacious and has good access, even with own vineyards. A good opportunity!