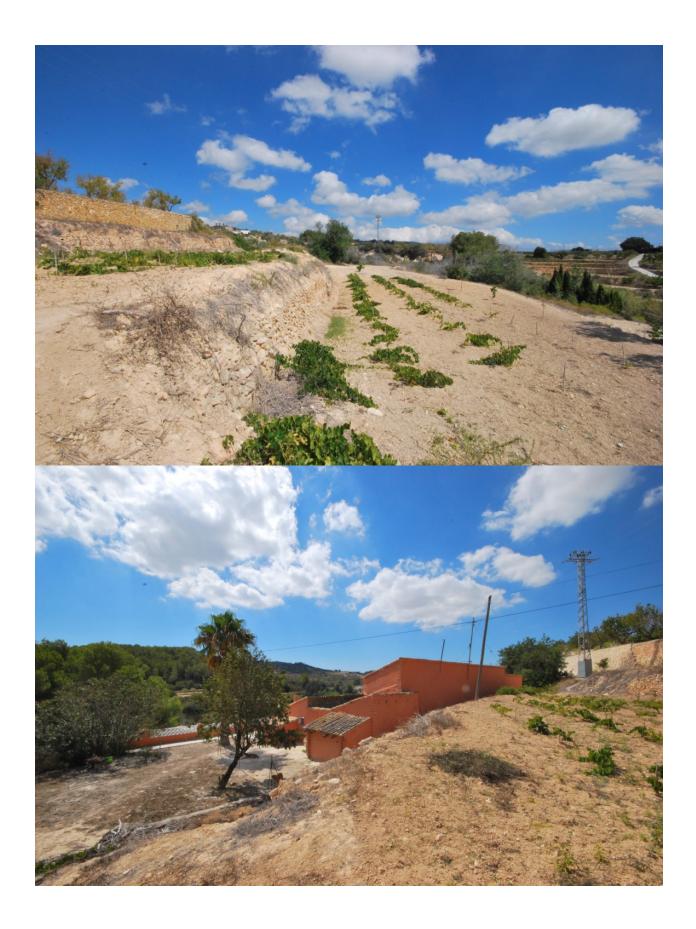

## **DESCRIPCION**

Characteristic original finca set in an idyllic and tranquil location yet on just a short distance to the town of Benissa and the coast. Facing south and wonderful views over the countryside. Spacious living area, separate kitchen, lounge with open fire, bedroom, bathroom and storeroom (possible bedroom). Internal stairs lead to the upper floor, offering the master bedroom, storeroom and bathroom. Several storage rooms and possibility to restore additional available space. This property has a lot of potential, the current state is perfectly liveable, however it is in need of modernisation. The plot is spacious and has good access, even with own vineyards. A good opportunity!

## **VISTAS**

• Panoramico

"OUR EXPERIENCE IS YOUR GUARANTEE"