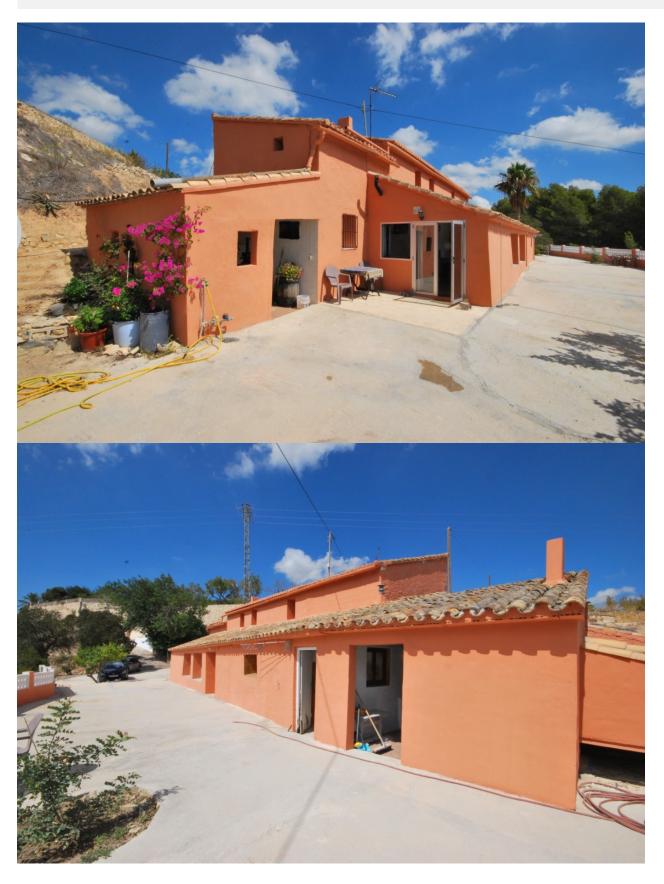

## **DESCRIPCION**

Characteristic original finca set in an idyllic and tranquil location yet on just a short distance to the town of Benissa and the coast. Facing south and wonderful views over the countryside. Spacious living area, separate kitchen, lounge with open fire, bedroom, bathroom and storeroom (possible bedroom). Internal stairs lead to the upper floor, offering the master bedroom, storeroom and bathroom. Several storage rooms and possibility to restore additional available space. This property has a lot of potential, the current state is perfectly liveable, however it is in need of modernisation. The plot is spacious and has good access, even with own vineyards. A good opportunity!