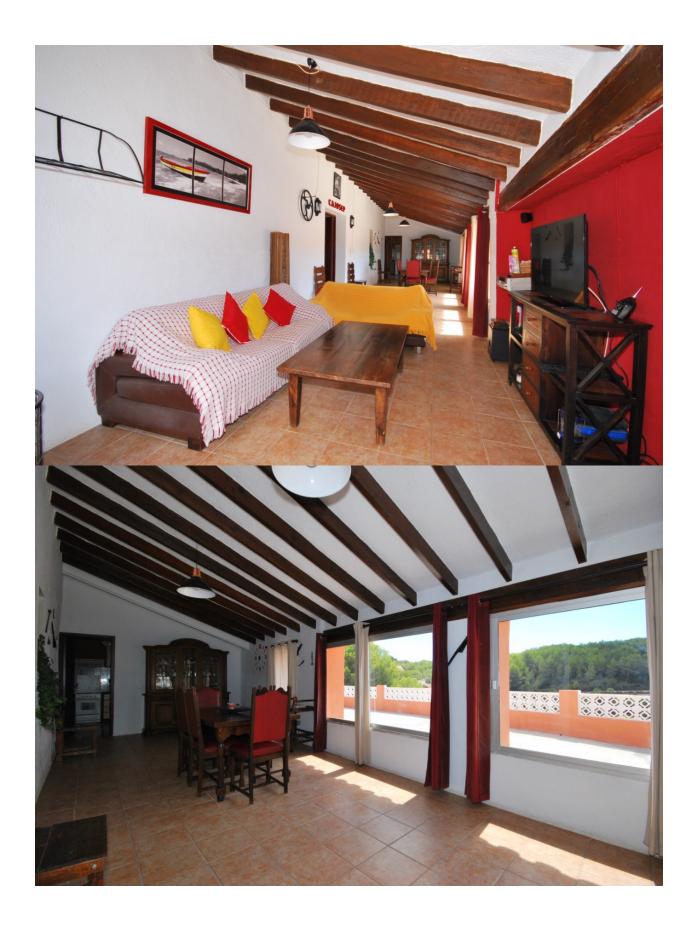

## **DESCRIPCION**

Characteristic original finca set in an idyllic and tranquil location yet on just a short distance to the town of Benissa and the coast. Facing south and wonderful views over the countryside. Spacious living area, separate kitchen, lounge with open fire, bedroom, bathroom and storeroom (possible bedroom). Internal stairs lead to the upper floor, offering the master bedroom, storeroom and bathroom. Several storage rooms and possibility to restore additional available space. This property has a lot of potential, the current state is perfectly liveable, however it is in need of modernisation. The plot is spacious and has good access, even with own vineyards. A good opportunity!