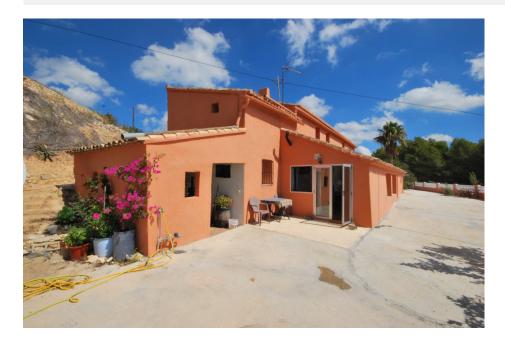

## **DESCRIPCION**

Characteristic original finca set in an idyllic and tranquil location yet on just a short distance to the town of Benissa and the coast. Facing south and wonderful views over the countryside. Spacious living area, separate kitchen, lounge with open fire, bedroom, bathroom and storeroom (possible bedroom). Internal stairs lead to the upper floor, offering the master bedroom, storeroom and bathroom. Several storage rooms and possibility to restore additional available space. This property has a lot of potential, the current state is perfectly liveable, however it is in need of modernisation. The plot is spacious and has good access, even with own vineyards. A good opportunity!