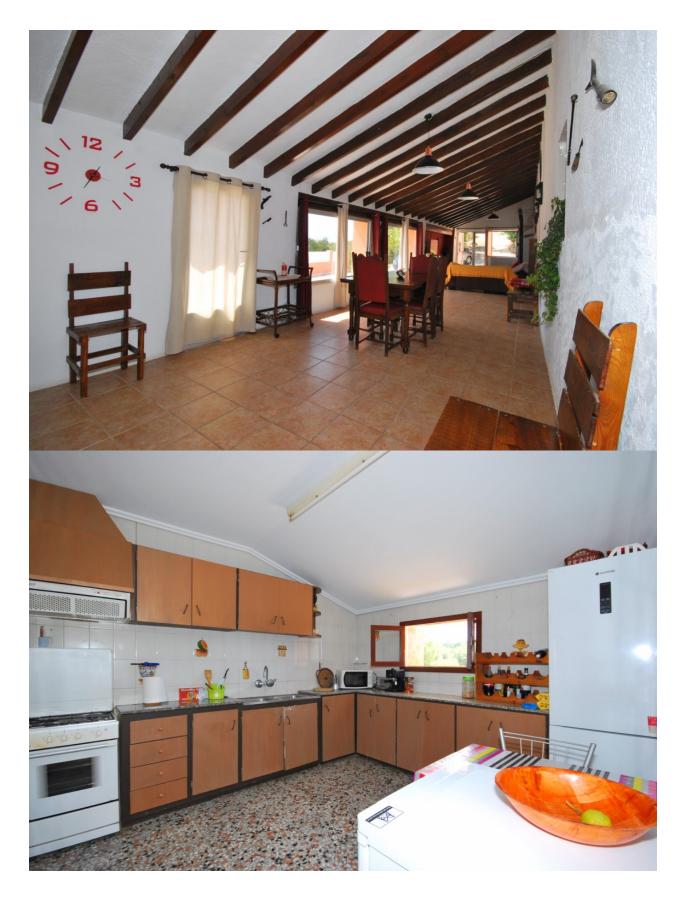

## **DESCRIPCION**

Characteristic original finca set in an idyllic and tranquil location yet on just a short distance to the town of Benissa and the coast. Facing south and wonderful views over the countryside. Spacious living area, separate kitchen, lounge with open fire, bedroom, bathroom and storeroom (possible bedroom). Internal stairs lead to the upper floor, offering the master bedroom, storeroom and bathroom. Several storage rooms and possibility to restore additional available space. This property has a lot of potential, the current state is perfectly liveable, however it is in need of modernisation. The plot is spacious and has good access, even with own vineyards. A good opportunity!