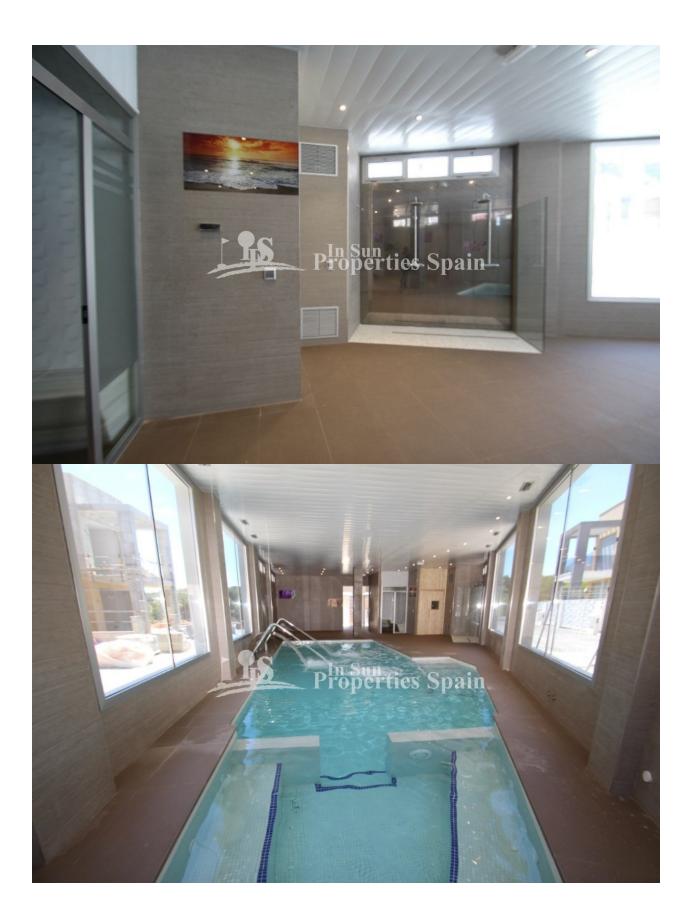

#### **DESCRIPCION**

Last 2 KEY READY properties. The first is a GROUND FLOOR, 98m2, 3 bedroom, 2 bathrooms FULLY FURNISHED Apartment priced at €189,000. The second is a 3 bedroom, 3 bathroom 110m2 Duplex, unfurnished, priced at €195,000. Both are located at this high quality development by LOS ESTANOS BEACH, GUARDAMAR and all are finished with the finest quality materials to give you that feeling of luxury! The urbanisation also offers great facilities such as a heated swimming pool, sauna and gym, all located within a gated community and with all properties having their own parking space. The location of this development is very near to the town of Guardamar del Segura, one of the most well known places on the Costa Blanca South. The facilities this vibrant and cosmopolitan town can offer are second to none, from some of the most beautiful stretches of beaches, a protected area known as the "Guardamar Dunes", a modern marina and excellent motorway connections, all help to make the development an ideal location from which to enjoy the Mediterranean lifestyle. Prices

## AREAS

- Sauna
- Baño en dormitorio