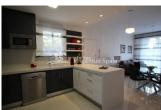

LA COSTA (GUARDAMAR)**



| INFO                   |                               |
|------------------------|-------------------------------|
| PRECIO:                | 189.000 €                     |
| TIPO:                  | Apartamento                   |
| CIUDAD:                | Orihuela Costa<br>(Guardamar) |
| HABITACIONES:          | 3                             |
| Baños:                 | 2                             |
| Construidos ( m2<br>): | 98                            |
| Parcela ( m2 ):        | -                             |
| Terraza ( m2 ):        | -                             |
| Años:                  |                               |
| Planta:                | -                             |
| MENSAJE                | -                             |









#### **DESCRIPCION**

Last 2 KEY READY properties. The first is a GROUND FLOOR, 98m2, 3 bedroom, 2 bathrooms FULLY FURNISHED Apartment priced at €189,000. The second is a 3 bedroom, 3 bathroom 110m2 Duplex, unfurnished, priced at €195,000. Both are located at this high quality development by LOS ESTANOS BEACH, GUARDAMAR and all are finished with the finest quality materials to give you that feeling of luxury! The urbanisation also offers great facilities such as a heated swimming pool, sauna and gym, all located within a gated community and with all properties having their own parking space. The location of this development is very near to the town of Guardamar del Segura, one of the most well known places on the Costa Blanca South. The facilities this vibrant and cosmopolitan town can o