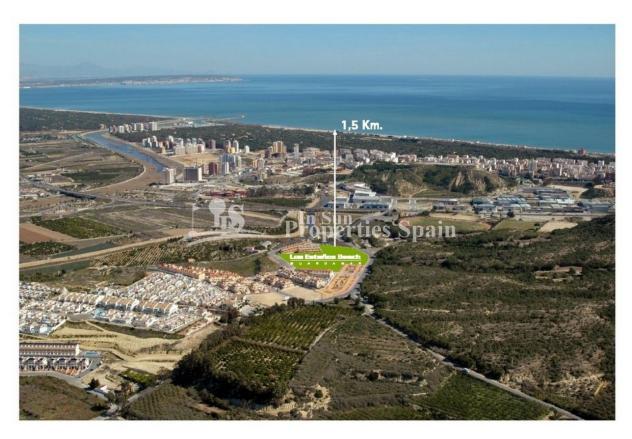

#### **DESCRIPCION**

Last 2 KEY READY properties. The first is a GROUND FLOOR, 98m2, 3 bedroom, 2 bathrooms FULLY FURNISHED Apartment priced at €189,000. The second is a 3 bedroom, 3 bathroom 110m2 Duplex, unfurnished, priced at €195,000. Both are located at this high quality development by LOS ESTANOS BEACH, GUARDAMAR and all are finished with the finest quality materials to give you that feeling of luxury! The urbanisation also offers great facilities such as a heated swimming pool, sauna and gym, all located within a gated community and with all properties having their own parking space. The location of this development is very near to the town of Guardamar del Segura, one of the most well known places on the Costa Blanca South. The facilities this vibrant and cosmopolitan town can offer are second to none, from some of the most beautiful stretches of beaches, a protected area known as the "Guardamar Dunes", a modern marina and excellent motorway connections, all help to make the development an ideal location from which to enjoy the Mediterranean lifestyle. Prices

## **DISTANCIA A:**

Playa : 500 m

Aeropuerto: 50 Km

Ciudad: 1 Km