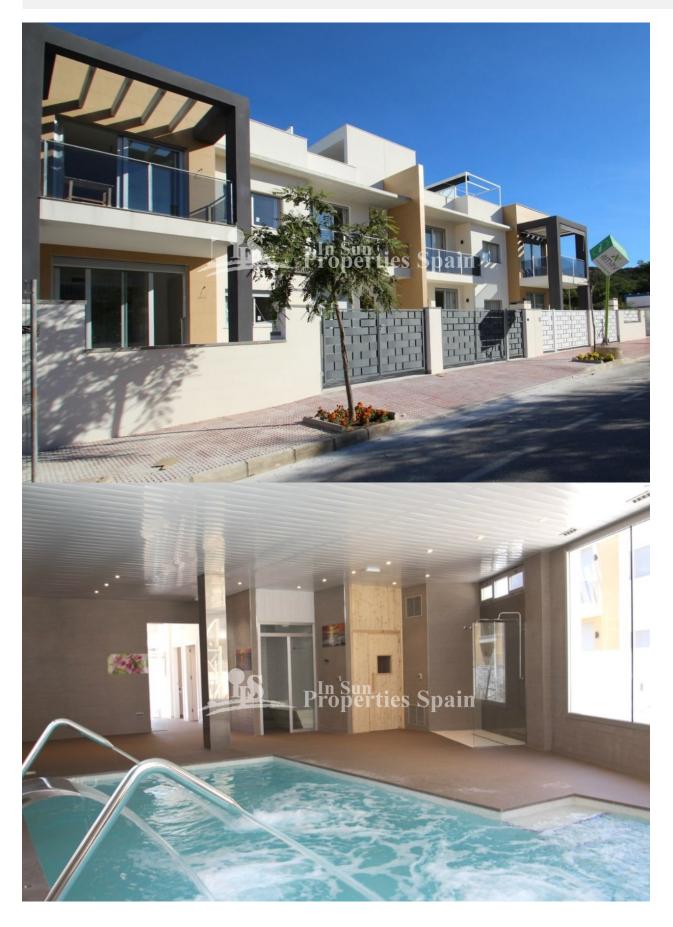

#### **DESCRIPCION**

Last 2 KEY READY properties. The first is a GROUND FLOOR, 98m2, 3 bedroom, 2 bathrooms FULLY FURNISHED Apartment priced at €189,000. The second is a 3 bedroom, 3 bathroom 110m2 Duplex, unfurnished, priced at €195,000. Both are located at this high quality development by LOS ESTANOS BEACH, GUARDAMAR and all are finished with the finest quality materials to give you that feeling of luxury! The urbanisation also offers great facilities such as a heated swimming pool, sauna and gym, all located within a gated community and with all properties having their own parking space. The location of this development is very near to the town of Guardamar del Segura, one of the most well known places on the Costa Blanca South. The facilities this vibrant and cosmopolitan town can offer are second to none, from some of the most beautiful stretches of beaches, a protected area known as the "Guardamar Dunes", a modern marina and excellent motorway connections, all help to make the development an ideal location from which to enjoy the Mediterranean lifestyle. Prices

## AREAS

- Sauna
- Baño en dormitorio

## **EXTRA**

- Jacuzzi interior
- Armarios empotrados
- Puerta de seguridad
- Doble cristal

"OUR EXPERIENCE IS YOUR GUARANTEE"