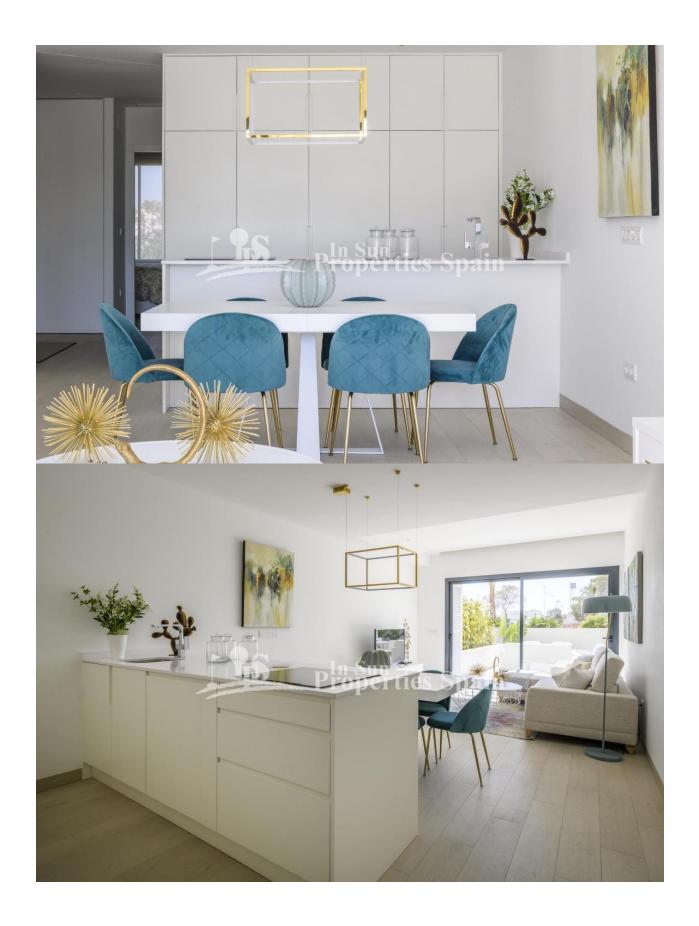

### COCINA

- Cocina abierta
- Cocina equipada
- Granito

#### **AMUEBLADO**

• Sin amueblar