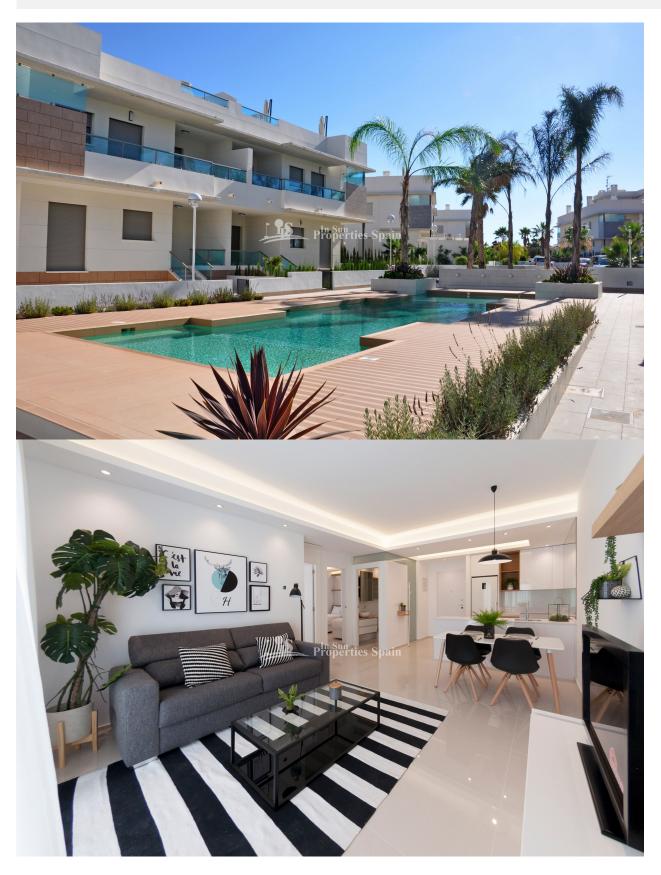

#### **DESCRIPCION**

KEY READY - This new residential is located in DONA PEPA, QUESADA. It is an elegant urbanization with wide avenues, wonderful views to the Natural Park and the salt lakes with a wide range of leisure activities and all the necessary amenities. Gran Sol is comprised of 7 blocks of deceptively spacious apartments of 102 m2 boasting 3 bedrooms, 2 bathrooms, kitchen, living-room and terrace. All properties are pre-installed with air-conditioning and the bathrooms have under floor heating. The garden has storage, there are 2 swimming pools, beautiful Green areas and a private parking inside the residential. Its high-tech architecture with pure lines combines perfectly with its predominant colour (white) giving a sensation of harmony. Each block has 8 properties, 4 on each floor. The ground floors have their own large garden and the other 4 have their own solarium with barbecue and storage. This is a south-west-facing one. Also, each block has a lift that leads directly to the solarium. Doña Pepa is a modern urbanisation belonging to Ciudad Quesada and has all the amenities which include