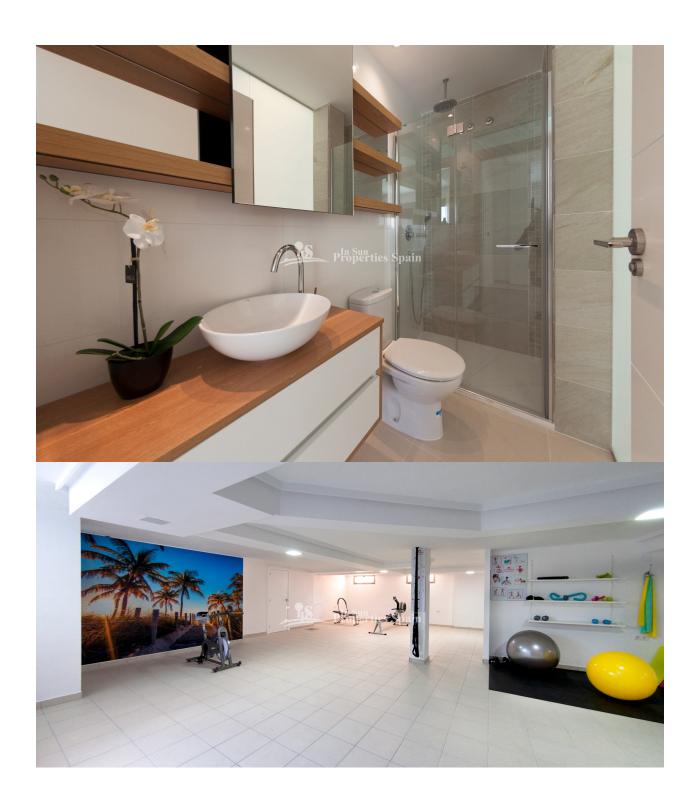

#### **DESCRIPCION**

KEY READY - This new residential is located in DONA PEPA, QUESADA. It is an elegant urbanization with wide avenues, wonderful views to the Natural Park and the salt lakes with a wide range of leisure activities and all the necessary amenities. Gran Sol is comprised of 7 blocks of deceptively spacious apartments of 102 m2 boasting 3 bedrooms, 2 bathrooms, kitchen, living-room and terrace. All properties are pre-installed with air-conditioning and the bathrooms have under floor heating. The garden has storage, there are 2 swimming pools, beautiful Green areas and a private parking inside the residential. Its high-tech architecture with pure lines combines perfectly with its predominant colour (white) giving a sensation of harmony. Each block has 8 properties, 4 on each floor. The ground floors have their own large garden and the other 4 have their own solarium with barbecue and storage. This is a south-west-facing one. Also, each block has a lift that leads directly to the solarium. Doña Pepa is a modern urbanisation belonging to Ciudad Quesada and has all the amenities which include