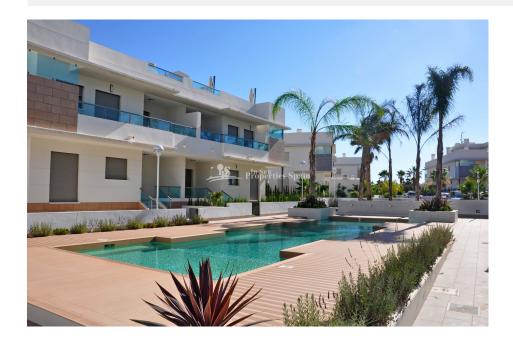

#### **DESCRIPCION**

KEY READY - This new residential is located in DONA PEPA, QUESADA. It is an elegant urbanization with wide avenues, wonderful views to the Natural Park and the salt lakes with a wide range of leisure activities and all the necessary amenities. Gran Sol is comprised of 7 blocks of deceptively spacious apartments of 102 m2 boasting 3 bedrooms, 2 bathrooms, kitchen, living-room and terrace. All properties are pre-installed with air-conditioning and the bathrooms have under floor heating. The garden has storage, there are 2 swimming pools, beautiful Green areas and a private parking inside the residential. Its high-tech architecture with pure lines combines perfectly with its predominant colour (white) giving a sensation of harmony. Each block has 8 properties, 4 on each floor. The ground floors have their own large garden and the other 4 have their own solarium with barbecue and storage. This is a south-west-facing one. Also, each block has a lift that leads directly to the solarium. Doña Pepa is a modern urbanisation belonging to Ciudad Quesada and has all the amenities which include

supermarkets, bars, hotel and shops as well as a bank. Ciudad Quesada town centre is a ten minute walk from Doña Pepa. In Ciudad Quesada itself you will find international supermarkets, restaurants, banks, a medical centre as well as a water park. The property is ideally located if you are a golf enthusiast, with La Marquesqa Golf Club just a five minute drive away. The nearest beaches are at Guardamar/Campomar and La Mata ten minutes drive away. Nearest Airports are Alicante Airport and Murcia Corvera - both approx. 30 minute drive