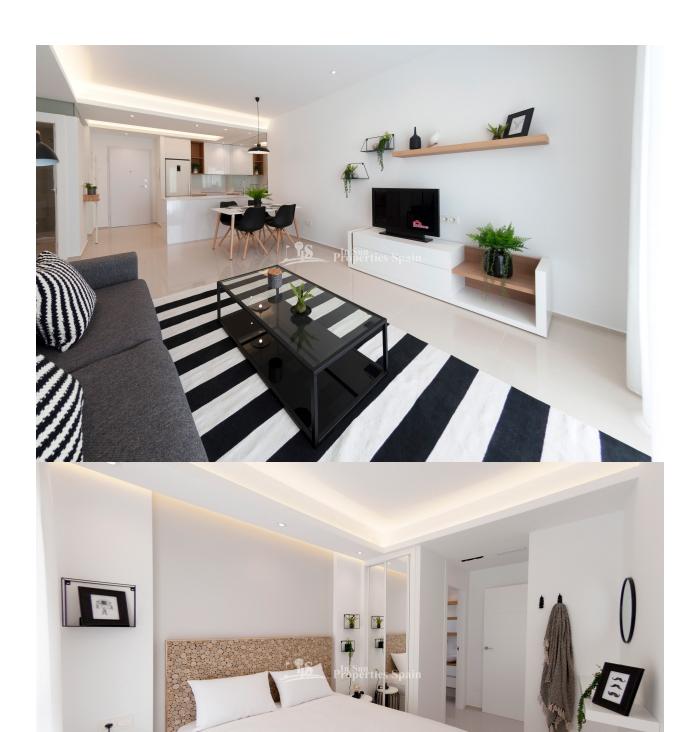

#### **DESCRIPCION**

KEY READY - This new residential is located in DONA PEPA, QUESADA. It is an elegant urbanization with wide avenues, wonderful views to the Natural Park and the salt lakes with a wide range of leisure activities and all the necessary amenities. Gran Sol is comprised of 7 blocks of deceptively spacious apartments of 102 m2 boasting 3 bedrooms, 2 bathrooms, kitchen, living-room and terrace. All properties are pre-installed with air-conditioning and the bathrooms have under floor heating. The garden has storage, there are 2 swimming pools, beautiful Green areas and a private parking inside the residential. Its high-tech architecture with pure lines combines perfectly with its predominant colour (white) giving a sensation of harmony. Each block has 8 properties, 4 on each floor. The ground floors have their own large garden and the other 4 have their own solarium with barbecue and storage. This is a south-west-facing one. Also, each block has a lift that leads directly to the solarium. Doña Pepa is a modern urbanisation belonging to Ciudad Quesada and has all the amenities which include