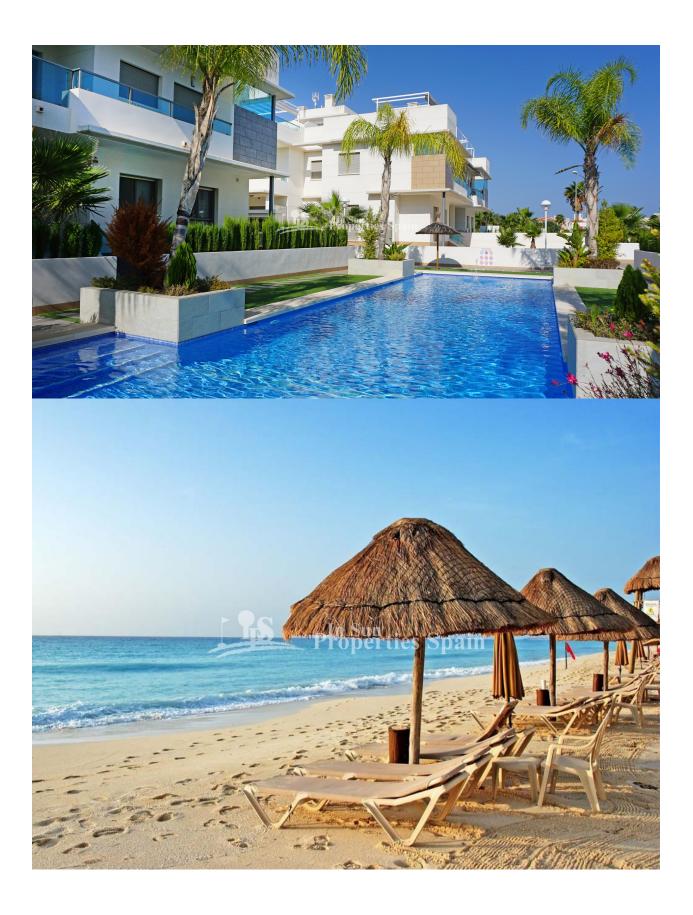

#### **DESCRIPCION**

KEY READY - This new residential is located in DONA PEPA, QUESADA. It is an elegant urbanization with wide avenues, wonderful views to the Natural Park and the salt lakes with a wide range of leisure activities and all the necessary amenities. Gran Sol is comprised of 7 blocks of deceptively spacious apartments of 102 m2 boasting 3 bedrooms, 2 bathrooms, kitchen, living-room and terrace. All properties are pre-installed with air-conditioning and the bathrooms have under floor heating. The garden has storage, there are 2 swimming pools, beautiful Green areas and a private parking inside the residential. Its high-tech architecture with pure lines combines perfectly with its predominant colour (white) giving a sensation of harmony. Each block has 8 properties, 4 on each floor. The ground floors have their own large garden and the other 4 have their own solarium with barbecue and storage. This is a south-west-facing one. Also, each block has a lift that leads directly to the solarium. Doña Pepa is a modern urbanisation belonging to Ciudad Quesada and has all the amenities which include

supermarkets, bars, hotel and shops as well as a bank. Ciudad Quesada town centre is a ten minute walk from Doña Pepa. In Ciudad Quesada itself you will find international supermarkets, restaurants, banks, a medical centre as well as a water park. The property is ideally located if you are a golf enthusiast, with La Marquesqa Golf Club just a five minute drive away. The nearest beaches are at Guardamar/Campomar and La Mata ten minutes drive away. Nearest Airports are Alicante Airport and Murcia Corvera - both approx. 30 minute drive