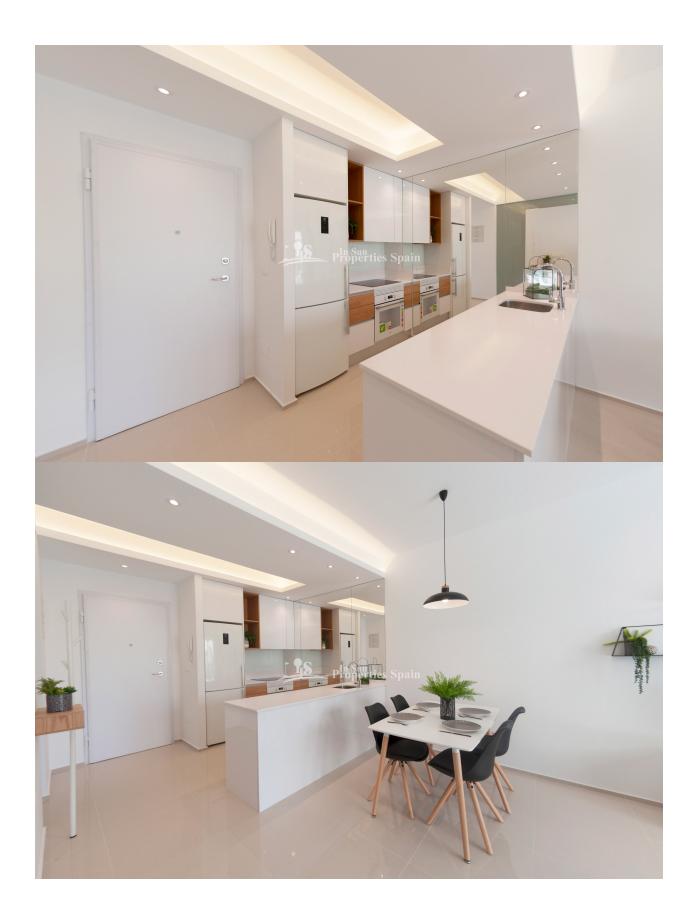

#### **DESCRIPCION**

KEY READY - This new residential is located in DONA PEPA, QUESADA. It is an elegant urbanization with wide avenues, wonderful views to the Natural Park and the salt lakes with a wide range of leisure activities and all the necessary amenities. Gran Sol is comprised of 7 blocks of deceptively spacious apartments of 102 m2 boasting 3 bedrooms, 2 bathrooms, kitchen, living-room and terrace. All properties are pre-installed with air-conditioning and the bathrooms have under floor heating. The garden has storage, there are 2 swimming pools, beautiful Green areas and a private parking inside the residential. Its high-tech architecture with pure lines combines perfectly with its predominant colour (white) giving a sensation of harmony. Each block has 8 properties, 4 on each floor. The ground floors have their own large garden and the other 4 have their own solarium with barbecue and storage. This is a south-west-facing one. Also, each block has a lift that leads directly to the solarium. Doña Pepa is a modern urbanisation belonging to Ciudad Quesada and has all the amenities which include

# COCINA

- Cocina abierta
  - Cocina equipada

**ORIENTACION** 

Sur East West

Granito