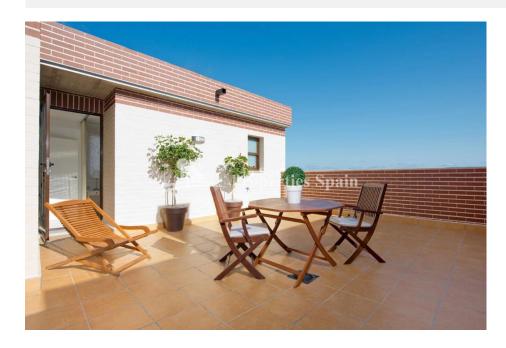

## DESCRIPCION

Residencial Sinergia World located in LOMAS DE CABO ROIG offers a group of 57 properties, Spanish bungalow type, ground floor and first floor that you will enjoy all year round. This luxury development has paid special attention to every single detail, consisting of ground floor properties with a garden and top floor with roof terrace. There is also communal swimming pool with Spa & Fitness area. Offered for sale is this KEY READY PENTHOUSE apartment with 3 bedrooms, 2 bathrooms and as the ORIGINAL SHOWHOUSE comes complete with 2 a/c units, shower screen, furniture and white goods along with larger terraces and SEA VIEWS! This is the last one available in Phase II and Phase III is already completely SOLD! The property is strategically located on the Orihuela Costa, close to all amenities and a short drive from Las Ramblas, Campoamor, Villamartin and Las Colinas golf courses. The famous shopping center Zenia Boulevard with more than

### **JARDÍN Y TERRAZAS**

- Terraza cubierta
- Terraza abierta
- Paisajista
- Jardín comunitario