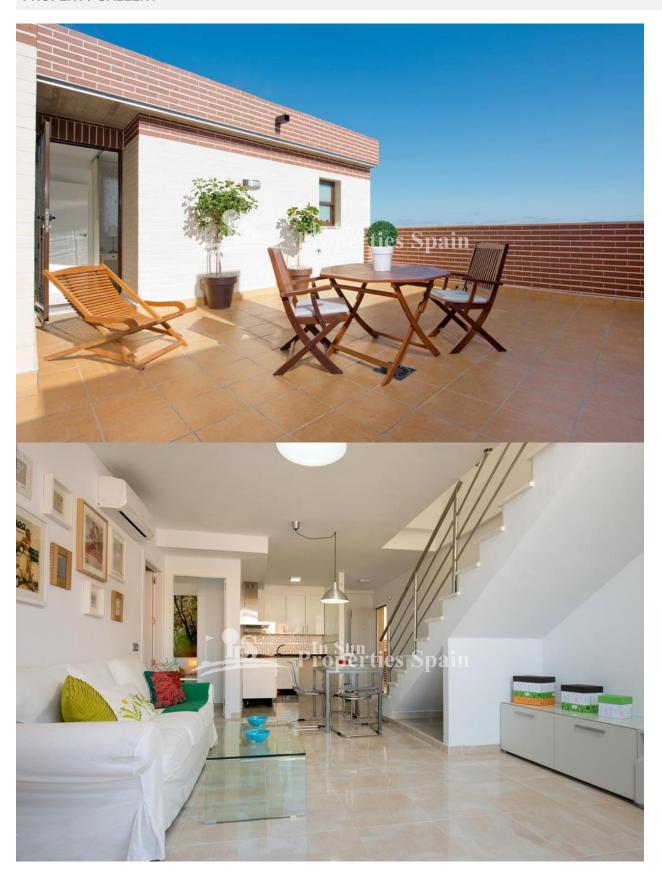

## DESCRIPCION

Residencial Sinergia World located in LOMAS DE CABO ROIG offers a group of 57 properties, Spanish bungalow type, ground floor and first floor that you will enjoy all year round. This luxury development has paid special attention to every single detail, consisting of ground floor properties with a garden and top floor with roof terrace. There is also communal swimming pool with Spa & Fitness area. Offered for sale is this KEY READY PENTHOUSE apartment with 3 bedrooms, 2 bathrooms and as the ORIGINAL SHOWHOUSE comes complete with 2 a/c units, shower screen, furniture and white goods along with larger terraces and SEA VIEWS! This is the last one available in Phase II and Phase III is already completely SOLD! The property is strategically located on the Orihuela Costa, close to all amenities and a short drive from Las Ramblas, Campoamor, Villamartin and Las Colinas golf courses. The famous shopping center Zenia Boulevard with more than

### **JARDÍN Y TERRAZAS**

- Terraza cubierta
- Terraza abierta
- Paisajista
- Jardín comunitario