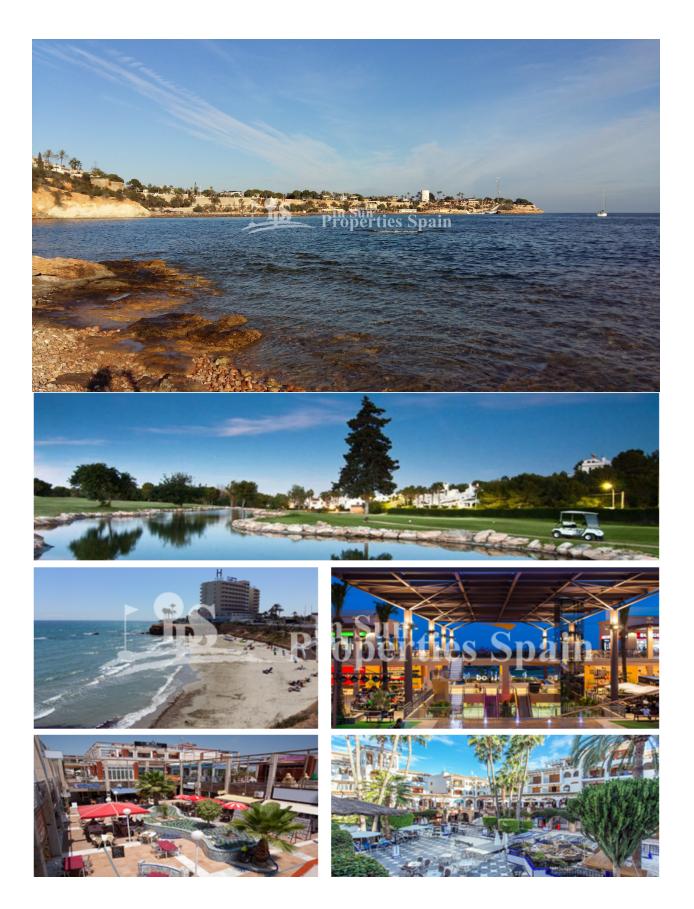

## DESCRIPCION

Residencial Sinergia World located in LOMAS DE CABO ROIG offers a group of 57 properties, Spanish bungalow type, ground floor and first floor that you will enjoy all year round. This luxury development has paid special attention to every single detail, consisting of ground floor properties with a garden and top floor with roof terrace. There is also communal swimming pool with Spa & Fitness area. Offered for sale is this KEY READY PENTHOUSE apartment with 3 bedrooms, 2 bathrooms and as the ORIGINAL SHOWHOUSE comes complete with 2 a/c units, shower screen, furniture and white goods along with larger terraces and SEA VIEWS! This is the last one available in Phase II and Phase III is already completely SOLD! The property is strategically located on the Orihuela Costa, close to all amenities and a short drive from Las Ramblas, Campoamor, Villamartin and Las Colinas golf courses. The famous shopping center Zenia Boulevard with more than

150 shops are within walking distance. Alicante Airport just 50 minutes away and Murcia just 25 minutes drive away.

## **DISTANCIA A:**

Playa : 4 Km

Aeropuerto: 50 Km

Ciudad : 2 Km