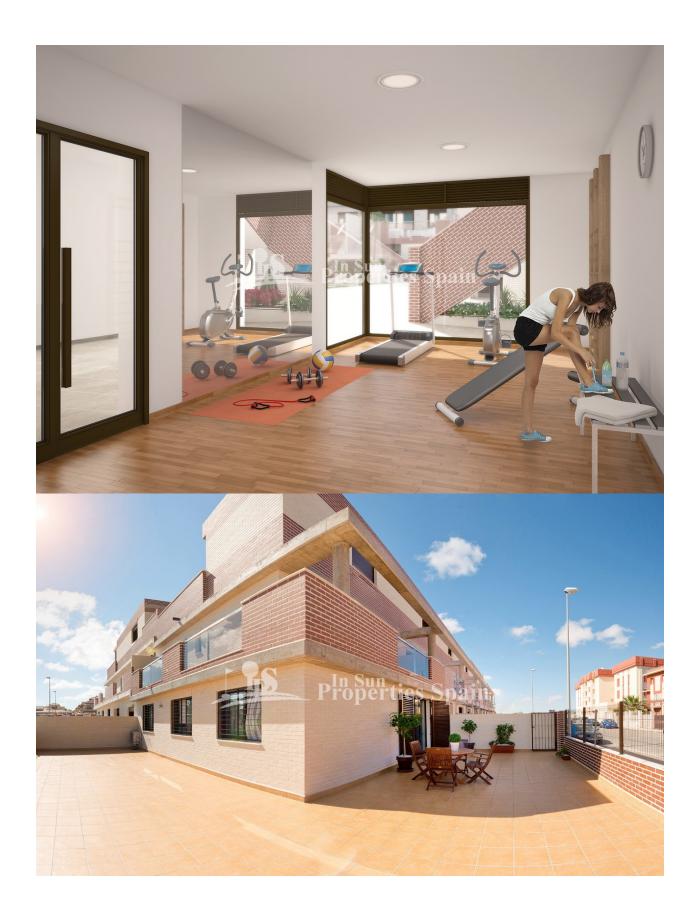

## AREAS

- Sauna
- Gymnasio

## DESCRIPCION

Residencial Sinergia World located in LOMAS DE CABO ROIG offers a group of 57 properties, Spanish bungalow type, ground floor and first floor that you will enjoy all year round. This luxury development has paid special attention to every single detail, consisting of ground floor properties with a garden and top floor with roof terrace. There is also communal swimming pool with Spa & Fitness area. Offered for sale is this KEY READY PENTHOUSE apartment with 3 bedrooms, 2 bathrooms and as the ORIGINAL SHOWHOUSE comes complete with 2 a/c units, shower screen, furniture and white goods along with larger terraces and SEA VIEWS! This is the last one available in Phase II and Phase III is already completely SOLD! The property is strategically located on the Orihuela Costa, close to all amenities and a short drive from Las Ramblas, Campoamor, Villamartin and Las Colinas golf courses. The famous shopping center Zenia Boulevard with more than