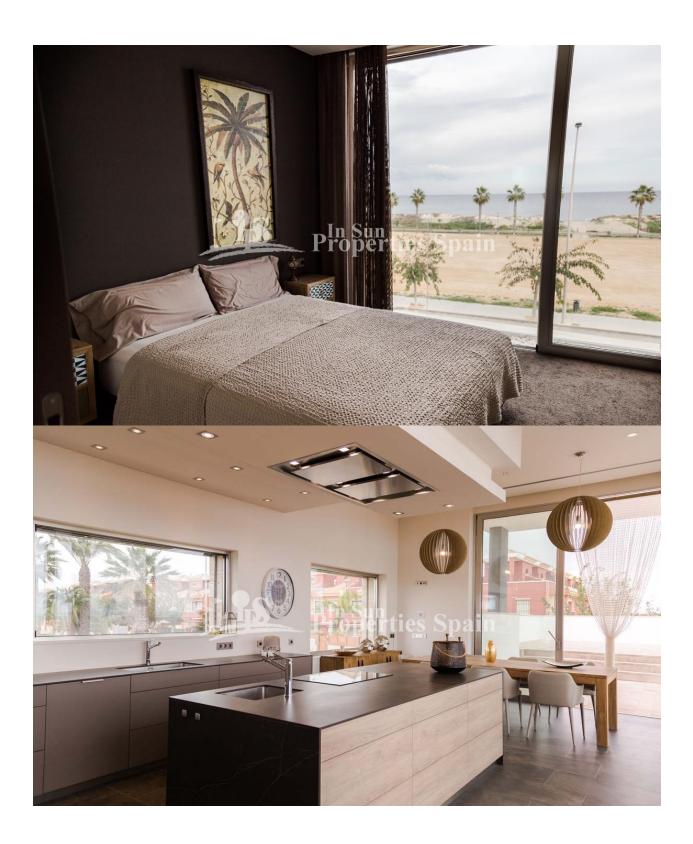

## **DESCRIPCION**

Luxury & Independent beachfront villas at LAS HIGUERICAS BEACH, TORRE DE LA HORADADA. With the design of the villa based on clear lines, cubic and functional, the Swiss architect Massimo di Caudo seeks to break with the traditional housing developments typical of the Spanish coast. A microclimate is extended to each living space thanks to its design and distribution of interior spaces, which together with the thermal and acoustic insulation of the villa, creates a harmonious and comfortable environment, with special emphasis on sustainable and respectful housing with the environment. The villa, built on a plot of 874,80m2, consists of 7bedrooms, 4 of them with panoramic views to the Mediterranean Sea, 2 complete bathrooms, 2 toilets, fully equipped kitchen with appliances, living room with wine cooler and large windows overlooking the exterior. It also has, among other amenities, under floor heating (fan-coil system), air conditioning, lift with five stops, security door with access code, internal motion detectors with alarm and external security cameras, swimming pool with protective cover and heated, a

## **VISTAS**

- Panoramico
- Vistas al mar
- Vistas a la montaña

# **COCINA**

- Cocina abierta
- Cocina equipada
- Granito

- JARDÍN Y TERRAZAS
- Terraza cubiertaTerraza abierta
- Delegation
- Paisajista
- Muros de piedra
- Puerta electrica
- Jardín privado

"OUR EXPERIENCE IS YOUR GUARANTEE"