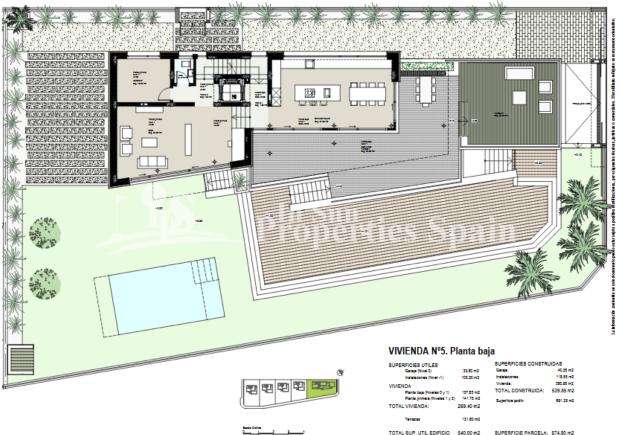

## ORIHUELA COSTA (TORRE DE LA HORADADA)

| INFO                   |                                                |
|------------------------|------------------------------------------------|
| PRECIO:                | 2.800.000€                                     |
| TIPO:                  | Villa                                          |
| CIUDAD:                | Orihuela<br>Costa (Torre<br>de la<br>Horadada) |
| HABITACIONES:          | 7                                              |
| Baños:                 | 5                                              |
| Construidos ( m2<br>): | 540                                            |
| Parcela ( m2 ):        | 875                                            |
| Terraza ( m2 ):        | 132                                            |
| Años:                  | -                                              |
| Planta:                | -                                              |
| MENSAJE                | 3.850.000 €                                    |
|                        |                                                |

## **DESCRIPCION**

Luxury & Independent beachfront villas at LAS HIGUERICAS BEACH, TORRE DE LA HORADADA. With the design of the villa based on clear lines, cubic and functional, the Swiss architect Massimo di Caudo seeks to break with the traditional housing developments typical of the Spanish coast. A microclimate is extended to each living space thanks to its design and distribution of interior spaces, which together with the thermal and acoustic insulation of the villa, creates a harmonious and comfortable environment, with special emphasis on sustainable and respectful housing with the environment. The villa, built on a plot of 874,80m2, consists of 7bedrooms, 4 of them with panoramic views to the Mediterranean Sea, 2 complete bathrooms, 2 toilets, fully equipped kitchen with appliances, living room with wine cooler and large windows overlooking the exterior. It also has, among other amenities, under floor heating (fan-coil system), air conditioning, lift with five stops, security door with access code, internal motion detectors with alarm and external security cameras, swimming pool with protective cover and heated, a

small SPA with two showers, different terraces to various levels to achieve different environments, a large garden completely finished mechanized access doors, large garage with separate entrance, laundry room and a machine room. Caring for the smallest detail in the finishes, using the highest quality materials, personalized design and luxury without forgetting the maximum comfort, you get the enjoyment of the villa both in summer and in the mild winter, making it livable all around the year. FULLY FURNISHED AND READY TO MOVE IN. The Villas are located 100m from Las Higuericas Beach, in Torre de la Horadada, a paradise in all aspects, where you can enjoy the coastline, the immensity of the Mediterranean sea, the promenade, refreshing baths in the sea, water sports, sailing, surfing, snorkeling... 5 minutes from Torre de la Horadada's port and 10 minutes from San Pedro del Pinatar's port, the best restaurants where you can enjoy the best Mediterranean gastronomy. Not to forget the proximity of the AP7 Motorway that connects our residential with two airports with international destinations, 15 km from San Javier and 75 km from Altet, Alicante. The nearest town to the area where the promotion is located is the Pilar de la Horadada, 1 km away, a quiet village that has all kinds of services, schools, health centers, police, pharmacies, etc. There are also two shopping areas, Dos Mares shopping center in San Javier, 5 minutes by car and La Zenia Boulevard, in Orihuela Costa 15 minutes by car.