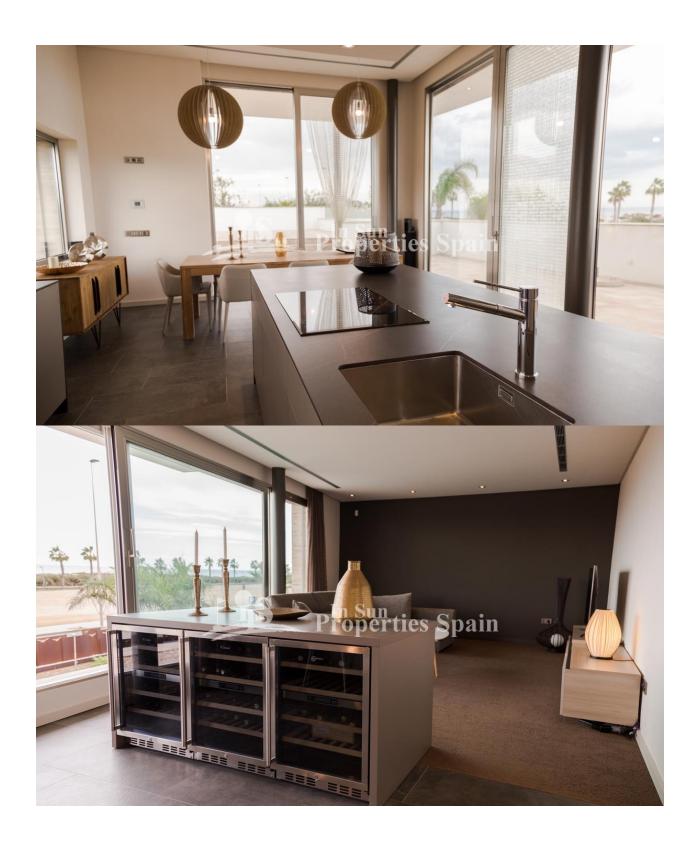

## **DESCRIPCION**

Luxury & Independent beachfront villas at LAS HIGUERICAS BEACH, TORRE DE LA HORADADA. With the design of the villa based on clear lines, cubic and functional, the Swiss architect Massimo di Caudo seeks to break with the traditional housing developments typical of the Spanish coast. A microclimate is extended to each living space thanks to its design and distribution of interior spaces, which together with the thermal and acoustic insulation of the villa, creates a harmonious and comfortable environment, with special emphasis on sustainable and respectful housing with the environment. The villa, built on a plot of 874,80m2, consists of 7bedrooms, 4 of them with panoramic views to the Mediterranean Sea, 2 complete bathrooms, 2 toilets, fully equipped kitchen with appliances, living room with wine cooler and large windows overlooking the exterior. It also has, among other amenities, under floor heating (fan-coil system), air conditioning, lift with five stops, security door with access code, internal motion detectors with alarm and external security cameras, swimming pool with protective cover and heated, a

# **COCINA**

- Cocina abierta
- Cocina equipada
- Granito

- JARDÍN Y TERRAZAS
- Terraza cubiertaTerraza abierta
- Delegation
- Paisajista
- Muros de piedra
- Puerta electrica
- Jardín privado

"OUR EXPERIENCE IS YOUR GUARANTEE"