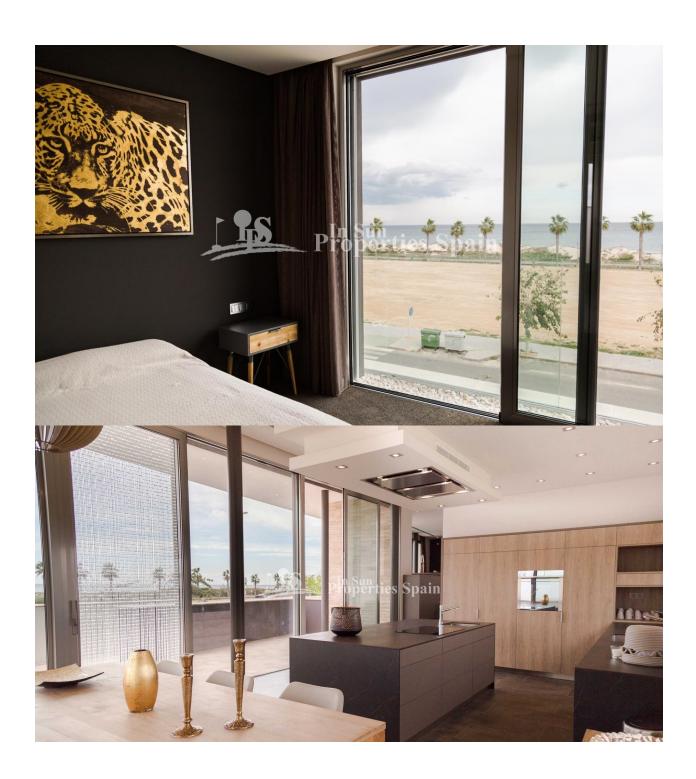

## **DESCRIPCION**

Luxury & Independent beachfront villas at LAS HIGUERICAS BEACH, TORRE DE LA HORADADA. With the design of the villa based on clear lines, cubic and functional, the Swiss architect Massimo di Caudo seeks to break with the traditional housing developments typical of the Spanish coast. A microclimate is extended to each living space thanks to its design and distribution of interior spaces, which together with the thermal and acoustic insulation of the villa, creates a harmonious and comfortable environment, with special emphasis on sustainable and respectful housing with the environment. The villa, built on a plot of 874,80m2, consists of 7bedrooms, 4 of them with panoramic views to the Mediterranean Sea, 2 complete bathrooms, 2 toilets, fully equipped kitchen with appliances, living room with wine cooler and large windows overlooking the exterior. It also has, among other amenities, under floor heating (fan-coil system), air conditioning, lift with five stops, security door with access code, internal motion detectors with alarm and external security cameras, swimming pool with protective cover and heated, a

## **VISTAS**

- Panoramico
- Vistas al mar
- Vistas a la montaña

# **COCINA**

- Cocina abierta
- Cocina equipada
- Granito

- JARDÍN Y TERRAZAS
- Terraza cubiertaTerraza abierta
- Delegation
- Paisajista
- Muros de piedra
- Puerta electrica
- Jardín privado

"OUR EXPERIENCE IS YOUR GUARANTEE"