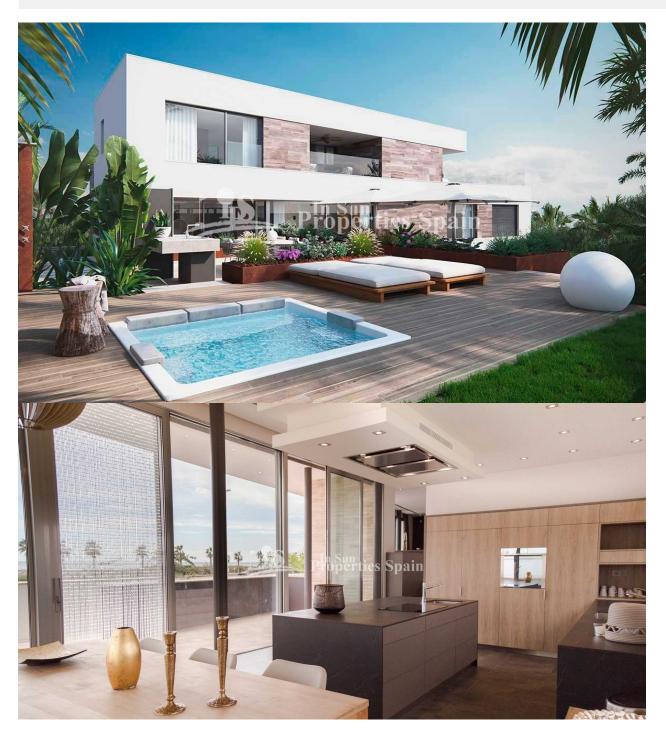

## **DESCRIPCION**

Luxury & Independent beachfront villas at LAS HIGUERICAS BEACH, TORRE DE LA HORADADA. With the design of the villa based on clear lines, cubic and functional, the Swiss architect Massimo di Caudo seeks to break with the traditional housing developments typical of the Spanish coast. A microclimate is extended to each living space thanks to its design and distribution of interior spaces, which together with the thermal and acoustic insulation of the villa, creates a harmonious and comfortable environment, with special emphasis on sustainable and respectful housing with the environment. The villa, built on a plot of 874,80m2, consists of 7bedrooms, 4 of them with panoramic views to the Mediterranean Sea, 2 complete bathrooms, 2 toilets, fully equipped kitchen with appliances, living room with wine cooler and large windows overlooking the exterior. It also has, among other amenities, under floor heating (fan-coil system), air conditioning, lift with five stops, security door with access code, internal motion detectors with alarm and external security cameras, swimming pool with protective cover and heated, a

small SPA with two showers, different terraces to various levels to achieve different environments, a large garden completely finished mechanized access doors, large garage with separate entrance, laundry room and a machine room. Caring for the smallest detail in the finishes, using the highest quality materials, personalized design and luxury without forgetting the maximum comfort, you get the enjoyment of the villa both in summer and in the mild winter, making it livable all around the year. FULLY FURNISHED AND READY TO MOVE IN. The Villas are located 100m from Las Higuericas Beach, in Torre de la Horadada, a paradise in all aspects, where you can enjoy the coastline, the immensity of the Mediterranean sea, the promenade, refreshing baths in the sea, water sports, sailing, surfing, snorkeling... 5 minutes from Torre de la Horadada's port and 10 minutes from San Pedro del Pinatar's port, the best restaurants where you can enjoy the best Mediterranean gastronomy. Not to forget the proximity of the AP7 Motorway that connects our residential with two airports with international destinations, 15 km from San Javier and 75 km from Altet, Alicante. The nearest town to the area where the promotion is located is the Pilar de la Horadada, 1 km away, a quiet village that has all kinds of services, schools, health centers, police, pharmacies, etc. There are also two shopping areas, Dos Mares shopping center in San Javier, 5 minutes by car and La Zenia Boulevard, in Orihuela Costa 15 minutes by car.

# **COCINA**

- Cocina abierta
- Cocina equipada
- Granito

- JARDÍN Y TERRAZAS
- Terraza cubiertaTerraza abierta
- Delegation
- Paisajista
- Muros de piedra
- Puerta electrica
- Jardín privado

"OUR EXPERIENCE IS YOUR GUARANTEE"