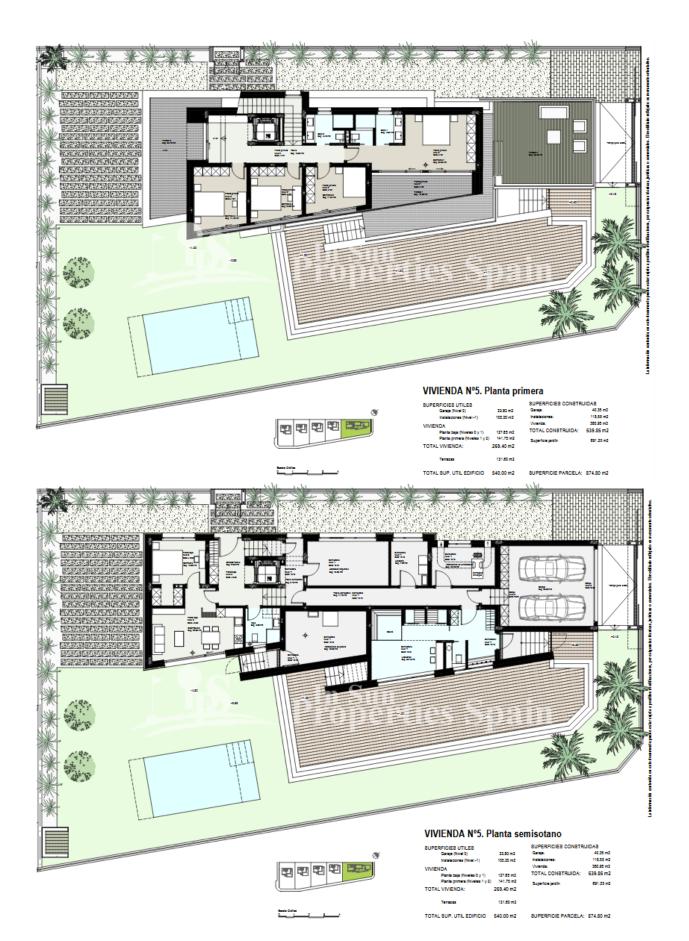

## ORIHUELA COSTA (TORRE DE LA HORADADA)

| INFO                   |                                                |
|------------------------|------------------------------------------------|
| PRECIO:                | 2.800.000€                                     |
| TIPO:                  | Villa                                          |
| CIUDAD:                | Orihuela<br>Costa (Torre<br>de la<br>Horadada) |
| HABITACIONES:          | 7                                              |
| Baños:                 | 5                                              |
| Construidos ( m2<br>): | 540                                            |
| Parcela ( m2 ):        | 875                                            |
| Terraza ( m2 ):        | 132                                            |
| Años:                  | -                                              |
| Planta:                | -                                              |
| MENSAJE                | 3.850.000 €                                    |
|                        |                                                |

## **DESCRIPCION**

Luxury & Independent beachfront villas at LAS HIGUERICAS BEACH, TORRE DE LA HORADADA. With the design of the villa based on clear lines, cubic and functional, the Swiss architect Massimo di Caudo seeks to break with the traditional housing developments typical of the Spanish coast. A microclimate is extended to each living space thanks to its design and distribution of interior spaces, which together with the thermal and acoustic insulation of the villa, creates a harmonious and comfortable environment, with special emphasis on sustainable and respectful housing with the environment. The villa, built on a plot of 874,80m2, consists of 7bedrooms, 4 of them with panoramic views to the Mediterranean Sea, 2 complete bathrooms, 2 toilets, fully equipped kitchen with appliances, living room with wine cooler and large windows overlooking the exterior. It also has, among other amenities, under floor heating (fan-coil system), air conditioning, lift with five stops, security door with access code, internal motion detectors with alarm and external security cameras, swimming pool with protective cover and heated, a

small SPA with two showers, different terraces to various levels to achieve different environments, a large garden completely finished mechanized access doors, large garage with separate entrance, laundry room and a machine room. Caring for the smallest detail in the finishes, using the highest quality materials, personalized design and luxury without forgetting the maximum comfort, you get the enjoyment of the villa both in summer and in the mild winter, making it livable all around the year. FULLY FURNISHED AND READY TO MOVE IN. The Villas are located 100m from Las Higuericas Beach, in Torre de la Horadada, a paradise in all aspects, where you can enjoy the coastline, the immensity of the Mediterranean sea, the promenade, refreshing baths in the sea, water sports, sailing, surfing, snorkeling... 5 minutes from Torre de la Horadada's port and 10 minutes from San Pedro del Pinatar's port, the best restaurants where you can enjoy the best Mediterranean gastronomy. Not to forget the proximity of the AP7 Motorway that connects our residential with two airports with international destinations, 15 km from San Javier and 75 km from Altet, Alicante. The nearest town to the area where the promotion is located is the Pilar de la Horadada, 1 km away, a quiet village that has all kinds of services, schools, health centers, police, pharmacies, etc. There are also two shopping areas, Dos Mares shopping center in San Javier, 5 minutes by car and La Zenia Boulevard, in Orihuela Costa 15 minutes by car.