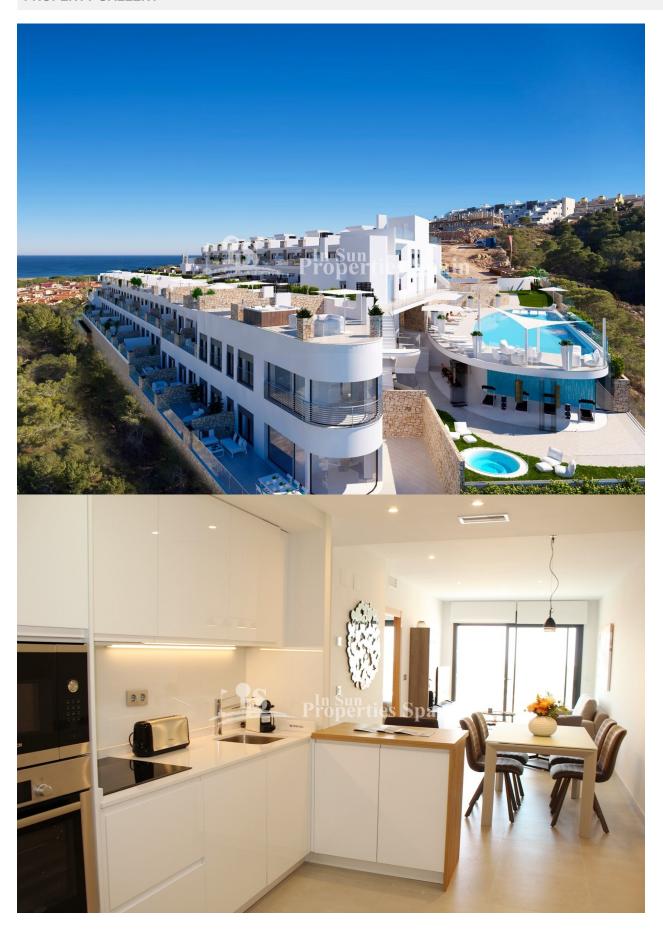

#### **DESCRIPCION**

Luxurious new project in GRAN ALACANT has for sale this LAST REMAINING APARTMENT! Enveloped in light and comfort boasting crisp white walls, tiled flooring and a calming sea vista. An Apartment with a view is nothing new... But I guarantee you've never experienced one like this before! A luxurious new project in GRAN ALACANT of 62 properties (Apartments and Duplex) with unobstructed SEA VIEWS over the Mediterranean Sea, situated only 500m FROM THE BEACH and only 10km from ALICANTE CITY AND AIRPORT! The urbanization has a communal pool area with BREATHTAKING VIEWS! They are SET ON A HILL with views of the turquoise Mediterranean Sea, the PROTECTED NATURE RESERVE and one of the best and finest sandy beaches of the coast. Just a 5 minute walk away there is an array of restaurants, bars and shops. Buses direct to the town centre leave daily from the bus depot next to the development. The ultimate location, the most luxurious new builds and at the best price! Gran Alacant is one of the closest tourist resorts to Alicante Airport and is located on the Southern Costa Blanca. Car hire is unnecessary with a frequent bus service running between the airport, the resort and Santa Pola. Although there are no

golf courses in Gran Alacant, the nearest ones are approximately twenty minutes away by car at Club de Golf Alenda to the north west of the resort and Alicante Golf to the north of the great port and city of Alicante. To the south of Santa Pola and Torrevieja are numerous golf courses such as the Marquesa and La Finca golf courses. Put your trust in us....We are the ONLY agent you will need to find your dream home here in the sun!