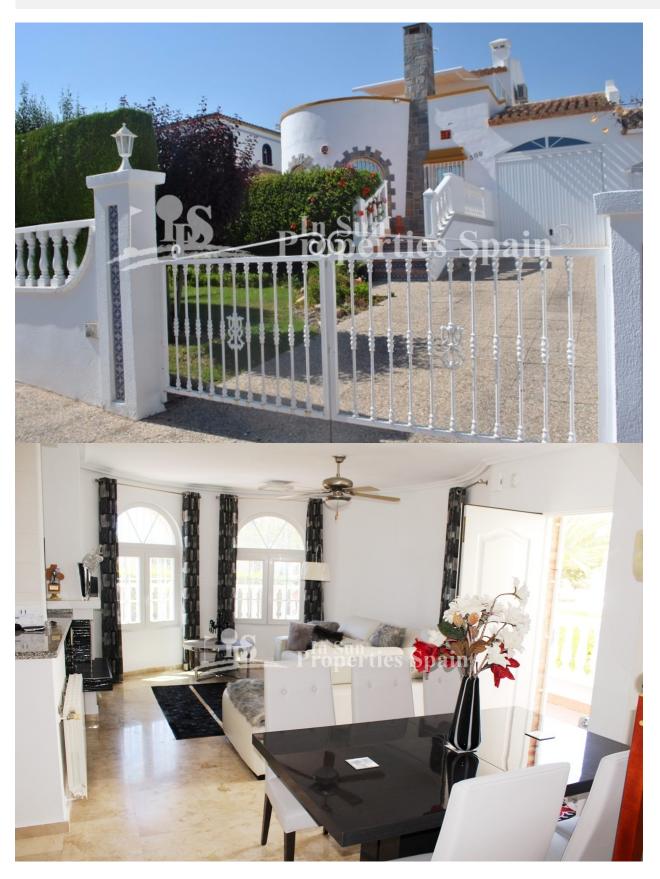

### **DESCRIPCION**

Located in the popular residential urbanization of LOS DOLSES, VILLAMARTIN is this lovely 112m2 Detached Villa (Ibiza Model). The property is set within a 320m2 enclosed plot with direct access to the community swimming pool. To the ground floor you have an open plan lounge with chimney and access to the 30m2 terrace, dining area and fully equipped kitchen. There are two bedrooms and a bathroom on this level. To the first floor you have the master suite with ensuite and access to a 32m2 terrace with sea views. There is also a 16m2 GARAGE (offering the potential of conversion into another bedroom, if needed) The property is finished in brick masonry and qualities include; marble floor tiles, alarm, AC and double glazing. The property is a short walk from the commercial centres of Los Dolses and Rioja and also within walking distance to Villamartin Plaza and Golf. Villamartín offers a wide range of services. For over 40 years it has been a golf tourist attraction and as it is expected from a residential complex of this standard all