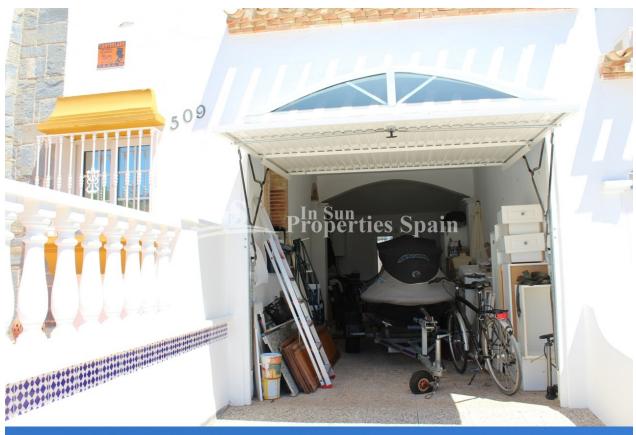

### **DESCRIPCION**

Located in the popular residential urbanization of LOS DOLSES, VILLAMARTIN is this lovely 112m2 Detached Villa (Ibiza Model). The property is set within a 320m2 enclosed plot with direct access to the community swimming pool. To the ground floor you have an open plan lounge with chimney and access to the 30m2 terrace, dining area and fully equipped kitchen. There are two bedrooms and a bathroom on this level. To the first floor you have the master suite with ensuite and access to a 32m2 terrace with sea views. There is also a 16m2 GARAGE (offering the potential of conversion into another bedroom, if needed) The property is finished in brick masonry and qualities include; marble floor tiles, alarm, AC and double glazing. The property is a short walk from the commercial centres of Los Dolses and Rioja and also within walking distance to Villamartin Plaza and Golf. Villamartín offers a wide range of services. For over 40 years it has been a golf tourist attraction and as it is expected from a residential complex of this standard all