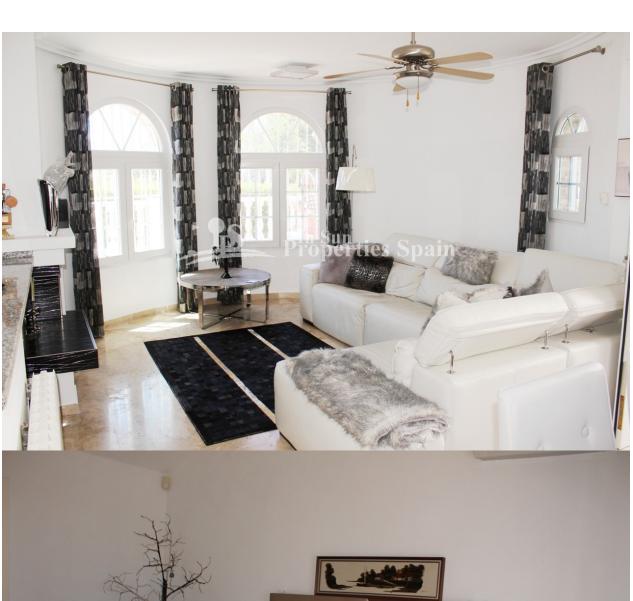

### **DESCRIPCION**

Located in the popular residential urbanization of LOS DOLSES, VILLAMARTIN is this lovely 112m2 Detached Villa (Ibiza Model). The property is set within a 320m2 enclosed plot with direct access to the community swimming pool. To the ground floor you have an open plan lounge with chimney and access to the 30m2 terrace, dining area and fully equipped kitchen. There are two bedrooms and a bathroom on this level. To the first floor you have the master suite with ensuite and access to a 32m2 terrace with sea views. There is also a 16m2 GARAGE (offering the potential of conversion into another bedroom, if needed) The property is finished in brick masonry and qualities include; marble floor tiles, alarm, AC and double glazing. The property is a short walk from the commercial centres of Los Dolses and Rioja and also within walking distance to Villamartin Plaza and Golf. Villamartín offers a wide range of services. For over 40 years it has been a golf tourist attraction and as it is expected from a residential complex of this standard all