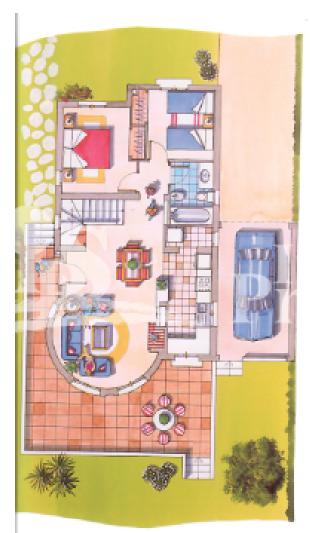

### **DESCRIPCION**

Located in the popular residential urbanization of LOS DOLSES, VILLAMARTIN is this lovely 112m2 Detached Villa (Ibiza Model). The property is set within a 320m2 enclosed plot with direct access to the community swimming pool. To the ground floor you have an open plan lounge with chimney and access to the 30m2 terrace, dining area and fully equipped kitchen. There are two bedrooms and a bathroom on this level. To the first floor you have the master suite with ensuite and access to a 32m2 terrace with sea views. There is also a 16m2 GARAGE (offering the potential of conversion into another bedroom, if needed) The property is finished in brick masonry and qualities include; marble floor tiles, alarm, AC and double glazing. The property is a short walk from the commercial centres of Los Dolses and Rioja and also within walking distance to Villamartin Plaza and Golf. Villamartín offers a wide range of services. For over 40 years it has been a golf tourist attraction and as it is expected from a residential complex of this standard all