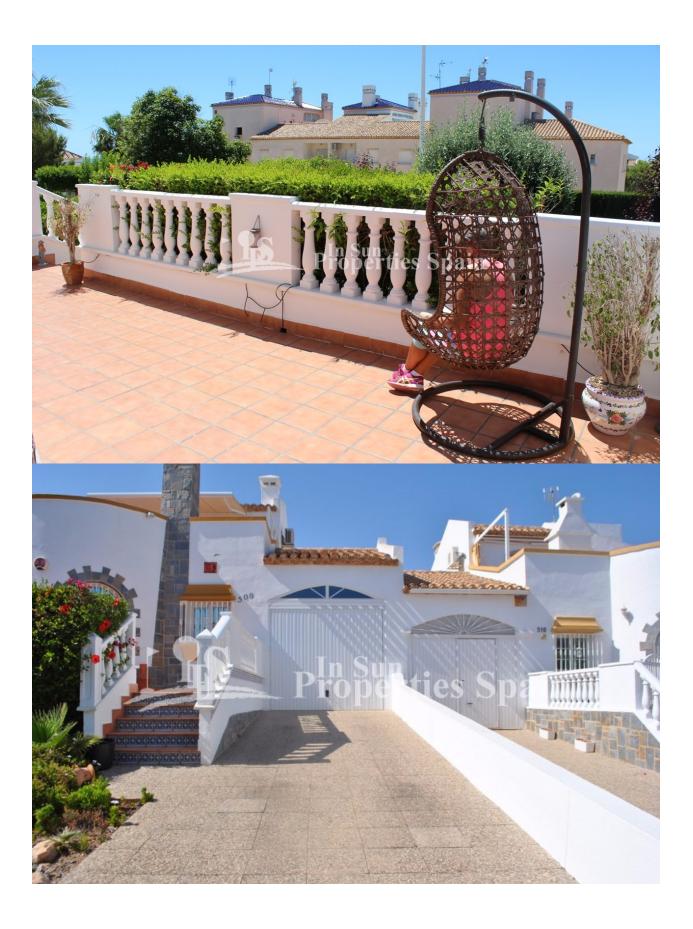

### **DESCRIPCION**

Located in the popular residential urbanization of LOS DOLSES, VILLAMARTIN is this lovely 112m2 Detached Villa (Ibiza Model). The property is set within a 320m2 enclosed plot with direct access to the community swimming pool. To the ground floor you have an open plan lounge with chimney and access to the 30m2 terrace, dining area and fully equipped kitchen. There are two bedrooms and a bathroom on this level. To the first floor you have the master suite with ensuite and access to a 32m2 terrace with sea views. There is also a 16m2 GARAGE (offering the potential of conversion into another bedroom, if needed) The property is finished in brick masonry and qualities include; marble floor tiles, alarm, AC and double glazing. The property is a short walk from the commercial centres of Los Dolses and Rioja and also within walking distance to Villamartin Plaza and Golf. Villamartín offers a wide range of services. For over 40 years it has been a golf tourist attraction and as it is expected from a residential complex of this standard all