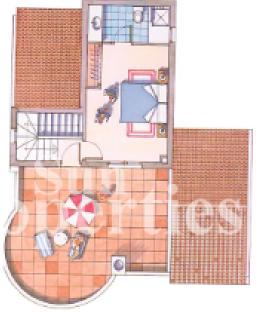

### **DESCRIPCION**

Located in the popular residential urbanization of LOS DOLSES, VILLAMARTIN is this lovely 112m2 Detached Villa (Ibiza Model). The property is set within a 320m2 enclosed plot with direct access to the community swimming pool. To the ground floor you have an open plan lounge with chimney and access to the 30m2 terrace, dining area and fully equipped kitchen. There are two bedrooms and a bathroom on this level. To the first floor you have the master suite with ensuite and access to a 32m2 terrace with sea views. There is also a 16m2 GARAGE (offering the potential of conversion into another bedroom, if needed) The property is finished in brick masonry and qualities include; marble floor tiles, alarm, AC and double glazing. The property is a short walk from the commercial centres of Los Dolses and Rioja and also within walking distance to Villamartin Plaza and Golf. Villamartín offers a wide range of services. For over 40 years it has been a golf tourist attraction and as it is expected from a residential complex of this standard all