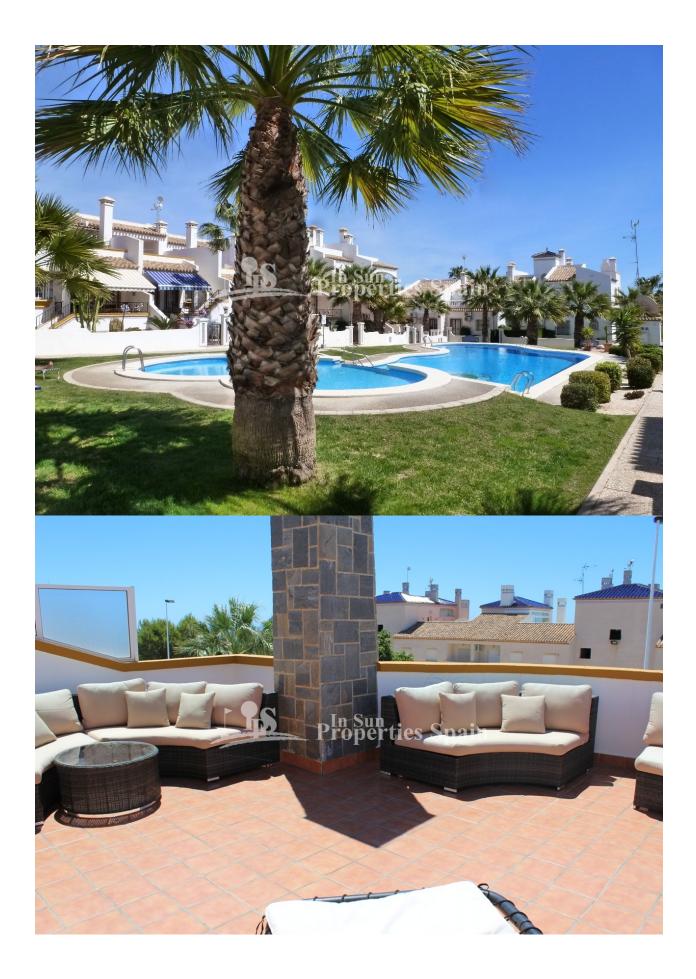

### **DESCRIPCION**

Located in the popular residential urbanization of LOS DOLSES, VILLAMARTIN is this lovely 112m2 Detached Villa (Ibiza Model). The property is set within a 320m2 enclosed plot with direct access to the community swimming pool. To the ground floor you have an open plan lounge with chimney and access to the 30m2 terrace, dining area and fully equipped kitchen. There are two bedrooms and a bathroom on this level. To the first floor you have the master suite with ensuite and access to a 32m2 terrace with sea views. There is also a 16m2 GARAGE (offering the potential of conversion into another bedroom, if needed) The property is finished in brick masonry and qualities include; marble floor tiles, alarm, AC and double glazing. The property is a short walk from the commercial centres of Los Dolses and Rioja and also within walking distance to Villamartin Plaza and Golf. Villamartín offers a wide range of services. For over 40 years it has been a golf tourist attraction and as it is expected from a residential complex of this standard all