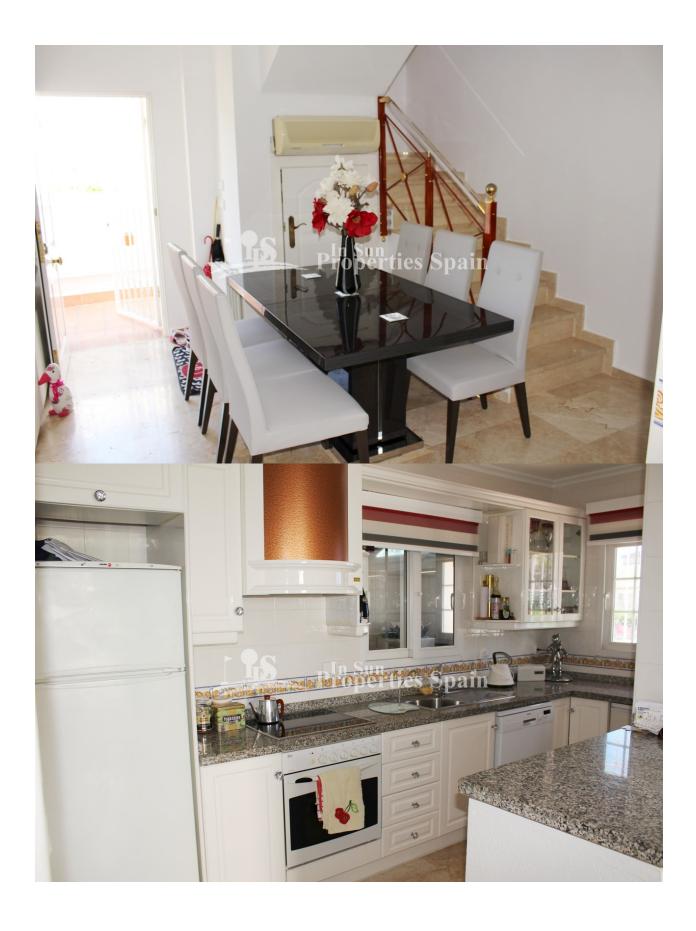

### **DESCRIPCION**

Located in the popular residential urbanization of LOS DOLSES, VILLAMARTIN is this lovely 112m2 Detached Villa (Ibiza Model). The property is set within a 320m2 enclosed plot with direct access to the community swimming pool. To the ground floor you have an open plan lounge with chimney and access to the 30m2 terrace, dining area and fully equipped kitchen. There are two bedrooms and a bathroom on this level. To the first floor you have the master suite with ensuite and access to a 32m2 terrace with sea views. There is also a 16m2 GARAGE (offering the potential of conversion into another bedroom, if needed) The property is finished in brick masonry and qualities include; marble floor tiles, alarm, AC and double glazing. The property is a short walk from the commercial centres of Los Dolses and Rioja and also within walking distance to Villamartin Plaza and Golf. Villamartín offers a wide range of services. For over 40 years it has been a golf tourist attraction and as it is expected from a residential complex of this standard all