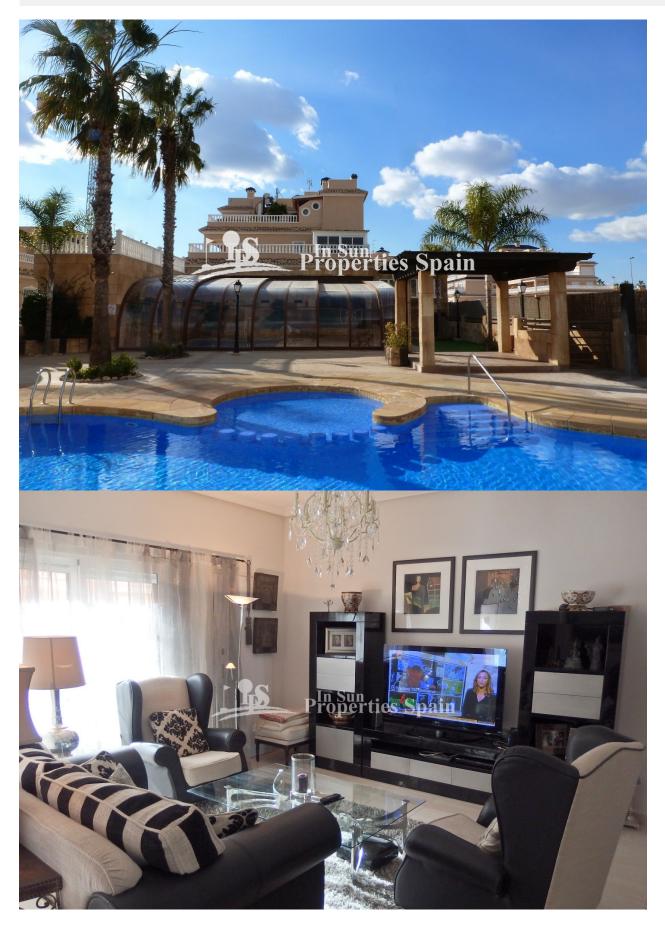

### DESCRIPCION

A rare opportunity to purchase such a sizeable Ground floor Apartment in Villamartin. This spectacular apartment of 147m2 boasts 5 bedrooms, 2 bathrooms, large lounge/dining area, fully equipped kitchen, 2 private spacious terraces of 59m2 and 32m2 with Jacuzzi, partly glazed with views towards the communal swimming pool and SPA. A/C throughout and 2 generous garage spaces. If that wasn't enough, you are set within an exclusive SPA resort and closed development boasting heated indoor pool, outdoor pools, gym, sauna and children's play area. This would make the perfect property for accommodating the extended family as a holiday home, as a holiday rental or as a permanent residence for someone who does not want all the upkeep of a large plot and private pool. For many years, the Costa Blanca region has been hugely popular with international buyers looking for a holiday home, retirement property or permanent residence and if you've visited the area, you'll understand why! Boasting around 320 days of sunshine per year, you're never far from a fantastic beach on the Costa Blanca. Villamartín offers a wide

# PROPERTY GALLERY

"OUR EXPERIENCE IS YOUR GUARANTEE"