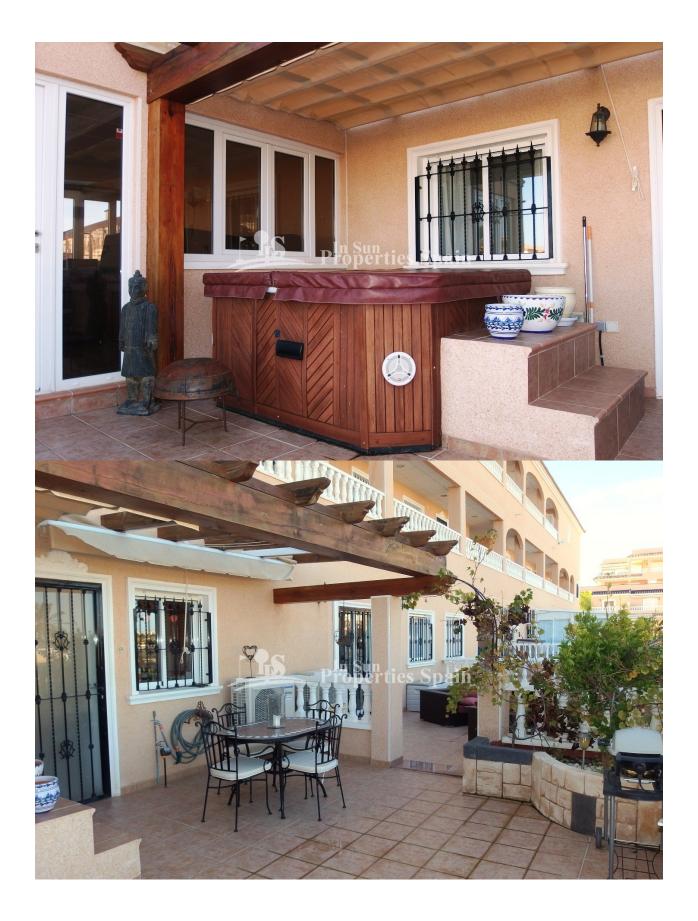

### DESCRIPCION

A rare opportunity to purchase such a sizeable Ground floor Apartment in Villamartin. This spectacular apartment of 147m2 boasts 5 bedrooms, 2 bathrooms, large lounge/dining area, fully equipped kitchen, 2 private spacious terraces of 59m2 and 32m2 with Jacuzzi, partly glazed with views towards the communal swimming pool and SPA. A/C throughout and 2 generous garage spaces. If that wasn't enough, you are set within an exclusive SPA resort and closed development boasting heated indoor pool, outdoor pools, gym, sauna and children's play area. This would make the perfect property for accommodating the extended family as a holiday home, as a holiday rental or as a permanent residence for someone who does not want all the upkeep of a large plot and private pool. For many years, the Costa Blanca region has been hugely popular with international buyers looking for a holiday home, retirement property or permanent residence and if you've visited the area, you'll understand why! Boasting around 320 days of sunshine per year, you're never far from a fantastic beach on the Costa Blanca. Villamartín offers a wide